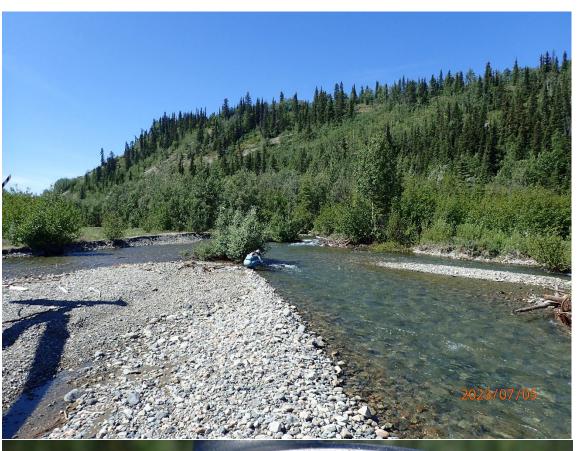

## Fish Survey Nomination Form Anadromous Waters Catalog

| Region: South Central                                          |                                                              |               | US                          | GS Quad:        |              |                                       |           |
|----------------------------------------------------------------|--------------------------------------------------------------|---------------|-----------------------------|-----------------|--------------|---------------------------------------|-----------|
| Anadromous Waters Catalog                                      | Number of Waterway: 212                                      | -20-10080-    |                             | Go Quuu.        |              |                                       |           |
| Name of Waterway: Ahtell (                                     |                                                              |               |                             | USGS            | Name         | ☐ Local                               | Name      |
| Addition                                                       | ☐ Deletion Fo                                                | or Office U   | Se Correction               |                 | ✓            | Backup In                             | formation |
| Nomination #                                                   |                                                              |               |                             |                 |              |                                       |           |
|                                                                |                                                              |               | Fisheries Scienti           | st              |              | Date                                  | _         |
| Revision Year:                                                 |                                                              |               |                             |                 |              |                                       |           |
|                                                                |                                                              |               | Habitat Operations M        | Ianager         |              | Date                                  | _         |
|                                                                | Catalog<br>oth                                               |               |                             |                 |              |                                       | _         |
|                                                                |                                                              |               | AWC Project Biol            | ogist           |              | Date                                  |           |
| Revision Code:                                                 |                                                              |               |                             |                 |              |                                       | _         |
|                                                                |                                                              | - / - / - 0   | GIS Analyst                 |                 |              | Date                                  |           |
| Site Information Station: FS                                   | CB2301A01 Date Observed:                                     | 7/5/2023      | Legal Desc.:                | IIn St          |              | <b>de: Longitude</b><br>11 -143.95237 |           |
|                                                                |                                                              |               |                             | -               |              | 03 -143.95136                         |           |
| station Comments: Tributary of                                 | the Slana River and site was just i                          | north/upstrea | am of the Nabesna Road. S   |                 |              |                                       |           |
| Life History: Anadromous                                       | •                                                            | •             |                             | •               |              |                                       |           |
| Species\LifeStage: Chino                                       | ook salmon juvenile                                          |               | Sampling Method (No         | . of fish): PEF | (2)          |                                       |           |
| Life History: Resident                                         | <u> </u>                                                     |               |                             |                 |              |                                       |           |
| Species\LifeStage: slimy                                       | sculpin adult                                                |               | Sampling Method (No         | . of fish): PEF | (4)          |                                       |           |
| Species\LifeStage: burbo                                       |                                                              |               | Sampling Method (No         |                 |              |                                       |           |
| 62.70811°, W -143.95237°)                                      | ck up Chinook salmon juvenii<br>. Two juvenile Chinook salmo | on were net   | ted while electrofishing.   | Reach betwee    | n the two wa | ypoints is wh                         |           |
| primary channel of Ahtell C mouth.                             | reek was, consider moving AV                                 | WC streaml    | line to reflect the current | main channel    | by adding ar | other line at t                       | he        |
| Name of Observer: Nate of                                      | Cathcart, Habitat Biologist II                               |               | Phone:                      | (907) 267-2     | 238 Date     | e Printed:                            | 1/23/2024 |
| Signature:                                                     | ate Cotto                                                    |               |                             |                 |              |                                       |           |
| Address: Alask                                                 | a Dept. of Fish & Game, Spor                                 | rt Fish - RT  | S                           |                 |              |                                       |           |
|                                                                | aspberry Road                                                |               |                             |                 |              |                                       |           |
| Ancho                                                          | orage, AK 99518                                              |               |                             |                 |              |                                       |           |
| This certifies that in my best<br>in or deleted from the Anada |                                                              | belief the    | above information is ev     | idence that th  | nis waterbod | y should be in                        | ncluded   |
| Signature of Area Biologist:                                   |                                                              |               | Date:                       |                 |              |                                       |           |
| Signature or thea Diviogist.                                   |                                                              |               | Date                        |                 |              |                                       |           |