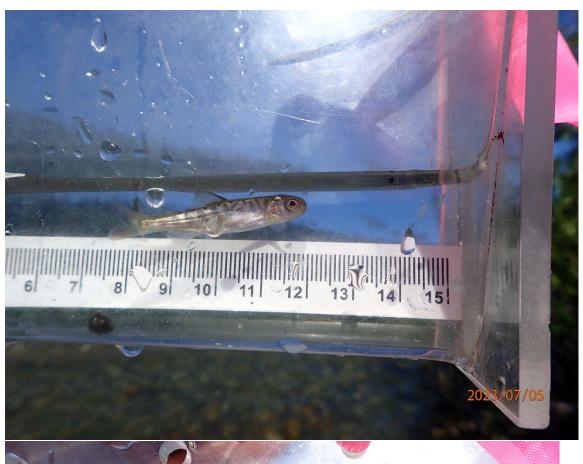

## Fish Survey Nomination Form Anadromous Waters Catalog

| Region: South Central                                          |                                                              |               | US                          | GS Quad:        |              |                                       |           |
|----------------------------------------------------------------|--------------------------------------------------------------|---------------|-----------------------------|-----------------|--------------|---------------------------------------|-----------|
| Anadromous Waters Catalog                                      | Number of Waterway: 212                                      | -20-10080-    |                             | Go Quuu.        |              |                                       |           |
| Name of Waterway: Ahtell (                                     |                                                              |               |                             | USGS            | Name         | ☐ Local                               | Name      |
| Addition                                                       | ☐ Deletion Fo                                                | or Office U   | Se Correction               |                 | ✓            | Backup In                             | formation |
| Nomination #                                                   |                                                              |               |                             |                 |              |                                       |           |
|                                                                |                                                              |               | Fisheries Scienti           | st              |              | Date                                  | _         |
| Revision Year:                                                 |                                                              |               |                             |                 |              |                                       |           |
|                                                                |                                                              |               | Habitat Operations M        | Ianager         |              | Date                                  | _         |
|                                                                | Catalog<br>oth                                               |               |                             |                 |              |                                       | _         |
|                                                                |                                                              |               | AWC Project Biol            | ogist           |              | Date                                  |           |
| Revision Code:                                                 |                                                              |               |                             |                 |              |                                       | _         |
|                                                                |                                                              | - / - / - 0   | GIS Analyst                 |                 |              | Date                                  |           |
| Site Information Station: FS                                   | CB2301A01 Date Observed:                                     | 7/5/2023      | Legal Desc.:                | IIn St          |              | <b>de: Longitude</b><br>11 -143.95237 |           |
|                                                                |                                                              |               |                             | -               |              | 03 -143.95136                         |           |
| station Comments: Tributary of                                 | the Slana River and site was just i                          | north/upstrea | am of the Nabesna Road. S   |                 |              |                                       |           |
| Life History: Anadromous                                       | •                                                            | •             |                             | •               |              |                                       |           |
| Species\LifeStage: Chino                                       | ook salmon juvenile                                          |               | Sampling Method (No         | . of fish): PEF | (2)          |                                       |           |
| Life History: Resident                                         | <u> </u>                                                     |               |                             |                 |              |                                       |           |
| Species\LifeStage: slimy                                       | sculpin adult                                                |               | Sampling Method (No         | . of fish): PEF | (4)          |                                       |           |
| Species\LifeStage: burbo                                       |                                                              |               | Sampling Method (No         |                 |              |                                       |           |
| 62.70811°, W -143.95237°)                                      | ck up Chinook salmon juvenii<br>. Two juvenile Chinook salmo | on were net   | ted while electrofishing.   | Reach betwee    | n the two wa | ypoints is wh                         |           |
| primary channel of Ahtell C mouth.                             | reek was, consider moving AV                                 | WC streaml    | line to reflect the current | main channel    | by adding ar | other line at t                       | he        |
| Name of Observer: Nate of                                      | Cathcart, Habitat Biologist II                               |               | Phone:                      | (907) 267-2     | 238 Date     | e Printed:                            | 1/23/2024 |
| Signature:                                                     | ate Cotto                                                    |               |                             |                 |              |                                       |           |
| Address: Alask                                                 | a Dept. of Fish & Game, Spor                                 | rt Fish - RT  | S                           |                 |              |                                       |           |
|                                                                | aspberry Road                                                |               |                             |                 |              |                                       |           |
| Ancho                                                          | orage, AK 99518                                              |               |                             |                 |              |                                       |           |
| This certifies that in my best<br>in or deleted from the Anada |                                                              | belief the    | above information is ev     | idence that th  | nis waterbod | y should be in                        | ncluded   |
| Signature of Area Biologist:                                   |                                                              |               | Date:                       |                 |              |                                       |           |
| Signature or thea Diviogist.                                   |                                                              |               | Date                        |                 |              |                                       |           |