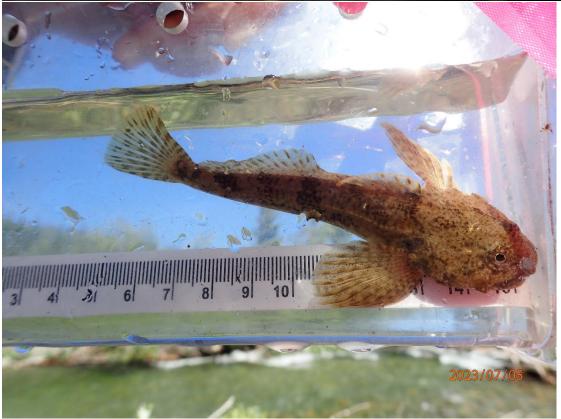

## Fish Survey Nomination Form Anadromous Waters Catalog

| Region: South Central                                          |                                                              |               | US                          | GS Quad:        |              |                                       |           |
|----------------------------------------------------------------|--------------------------------------------------------------|---------------|-----------------------------|-----------------|--------------|---------------------------------------|-----------|
| Anadromous Waters Catalog                                      | Number of Waterway: 212                                      | -20-10080-    |                             | Go Quuu.        |              |                                       |           |
| Name of Waterway: Ahtell (                                     |                                                              |               |                             | USGS            | Name         | ☐ Local                               | Name      |
| Addition                                                       | ☐ Deletion Fo                                                | or Office U   | Se Correction               |                 | ✓            | Backup In                             | formation |
| Nomination #                                                   |                                                              |               |                             |                 |              |                                       |           |
|                                                                |                                                              |               | Fisheries Scienti           | st              |              | Date                                  | _         |
| Revision Year:                                                 |                                                              |               |                             |                 |              |                                       |           |
|                                                                |                                                              |               | Habitat Operations M        | Ianager         |              | Date                                  | _         |
|                                                                | Catalog<br>oth                                               |               |                             |                 |              |                                       | _         |
|                                                                |                                                              |               | AWC Project Biol            | ogist           |              | Date                                  |           |
| Revision Code:                                                 |                                                              |               |                             |                 |              |                                       | _         |
|                                                                |                                                              | - / - / - 0   | GIS Analyst                 |                 |              | Date                                  |           |
| Site Information Station: FS                                   | CB2301A01 Date Observed:                                     | 7/5/2023      | Legal Desc.:                | IIn St          |              | <b>de: Longitude</b><br>11 -143.95237 |           |
|                                                                |                                                              |               |                             | -               |              | 03 -143.95136                         |           |
| station Comments: Tributary of                                 | the Slana River and site was just i                          | north/upstrea | am of the Nabesna Road. S   |                 |              |                                       |           |
| Life History: Anadromous                                       | •                                                            | •             |                             | •               |              |                                       |           |
| Species\LifeStage: Chino                                       | ook salmon juvenile                                          |               | Sampling Method (No         | . of fish): PEF | (2)          |                                       |           |
| Life History: Resident                                         | <u> </u>                                                     |               |                             |                 |              |                                       |           |
| Species\LifeStage: slimy                                       | sculpin adult                                                |               | Sampling Method (No         | . of fish): PEF | (4)          |                                       |           |
| Species\LifeStage: burbo                                       |                                                              |               | Sampling Method (No         |                 |              |                                       |           |
| 62.70811°, W -143.95237°)                                      | ck up Chinook salmon juvenii<br>. Two juvenile Chinook salmo | on were net   | ted while electrofishing.   | Reach betwee    | n the two wa | ypoints is wh                         |           |
| primary channel of Ahtell C mouth.                             | reek was, consider moving AV                                 | WC streaml    | line to reflect the current | main channel    | by adding ar | other line at t                       | he        |
| Name of Observer: Nate of                                      | Cathcart, Habitat Biologist II                               |               | Phone:                      | (907) 267-2     | 238 Date     | e Printed:                            | 1/23/2024 |
| Signature:                                                     | ate Cotto                                                    |               |                             |                 |              |                                       |           |
| Address: Alask                                                 | a Dept. of Fish & Game, Spor                                 | rt Fish - RT  | S                           |                 |              |                                       |           |
|                                                                | aspberry Road                                                |               |                             |                 |              |                                       |           |
| Ancho                                                          | orage, AK 99518                                              |               |                             |                 |              |                                       |           |
| This certifies that in my best<br>in or deleted from the Anada |                                                              | belief the    | above information is ev     | idence that th  | nis waterbod | y should be in                        | ncluded   |
| Signature of Area Biologist:                                   |                                                              |               | Date:                       |                 |              |                                       |           |
| Signature or thea Diviogist.                                   |                                                              |               | Date                        |                 |              |                                       |           |