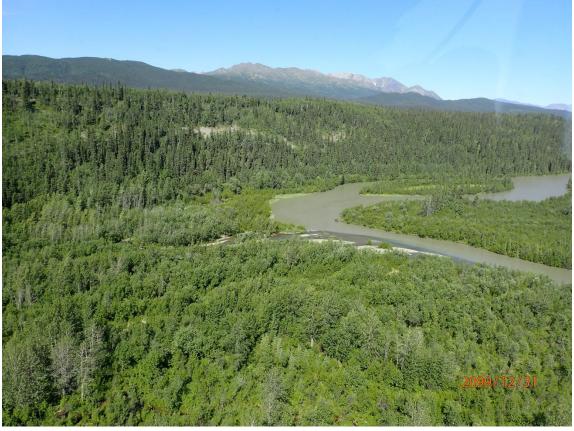

## Fish Survey Nomination Form Anadromous Waters Catalog

| Region: South Central                                          |                                                              |               | US                          | GS Quad:        |              |                                       |           |
|----------------------------------------------------------------|--------------------------------------------------------------|---------------|-----------------------------|-----------------|--------------|---------------------------------------|-----------|
| Anadromous Waters Catalog                                      | Number of Waterway: 212                                      | -20-10080-    |                             | Go Quuu.        |              |                                       |           |
| Name of Waterway: Ahtell (                                     |                                                              |               |                             | USGS            | Name         | ☐ Local                               | Name      |
| Addition                                                       | ☐ Deletion Fo                                                | or Office U   | Se Correction               |                 | ✓            | Backup In                             | formation |
| Nomination #                                                   |                                                              |               |                             |                 |              |                                       |           |
|                                                                |                                                              |               | Fisheries Scienti           | st              |              | Date                                  | _         |
| Revision Year:                                                 |                                                              |               |                             |                 |              |                                       |           |
|                                                                |                                                              |               | Habitat Operations M        | Ianager         |              | Date                                  | _         |
|                                                                | Catalog<br>oth                                               |               |                             |                 |              |                                       | _         |
|                                                                |                                                              |               | AWC Project Biol            | ogist           |              | Date                                  |           |
| Revision Code:                                                 |                                                              |               |                             |                 |              |                                       | _         |
|                                                                |                                                              | - / - / - 0   | GIS Analyst                 |                 |              | Date                                  |           |
| Site Information Station: FS                                   | CB2301A01 Date Observed:                                     | 7/5/2023      | Legal Desc.:                | IIn St          |              | <b>de: Longitude</b><br>11 -143.95237 |           |
|                                                                |                                                              |               |                             | -               |              | 03 -143.95136                         |           |
| station Comments: Tributary of                                 | the Slana River and site was just i                          | north/upstrea | am of the Nabesna Road. S   |                 |              |                                       |           |
| Life History: Anadromous                                       | •                                                            | •             |                             | •               |              |                                       |           |
| Species\LifeStage: Chino                                       | ook salmon juvenile                                          |               | Sampling Method (No         | . of fish): PEF | (2)          |                                       |           |
| Life History: Resident                                         | <u> </u>                                                     |               |                             |                 |              |                                       |           |
| Species\LifeStage: slimy                                       | sculpin adult                                                |               | Sampling Method (No         | . of fish): PEF | (4)          |                                       |           |
| Species\LifeStage: burbo                                       |                                                              |               | Sampling Method (No         |                 |              |                                       |           |
| 62.70811°, W -143.95237°)                                      | ck up Chinook salmon juvenii<br>. Two juvenile Chinook salmo | on were net   | ted while electrofishing.   | Reach betwee    | n the two wa | ypoints is wh                         |           |
| primary channel of Ahtell C mouth.                             | reek was, consider moving AV                                 | WC streaml    | line to reflect the current | main channel    | by adding ar | other line at t                       | he        |
| Name of Observer: Nate of                                      | Cathcart, Habitat Biologist II                               |               | Phone:                      | (907) 267-2     | 238 Date     | e Printed:                            | 1/23/2024 |
| Signature:                                                     | ate Cotto                                                    |               |                             |                 |              |                                       |           |
| Address: Alask                                                 | a Dept. of Fish & Game, Spor                                 | rt Fish - RT  | S                           |                 |              |                                       |           |
|                                                                | aspberry Road                                                |               |                             |                 |              |                                       |           |
| Ancho                                                          | orage, AK 99518                                              |               |                             |                 |              |                                       |           |
| This certifies that in my best<br>in or deleted from the Anada |                                                              | belief the    | above information is ev     | idence that th  | nis waterbod | y should be in                        | ncluded   |
| Signature of Area Biologist:                                   |                                                              |               | Date:                       |                 |              |                                       |           |
| Signature or thea Diviogist.                                   |                                                              |               | Date                        |                 |              |                                       |           |