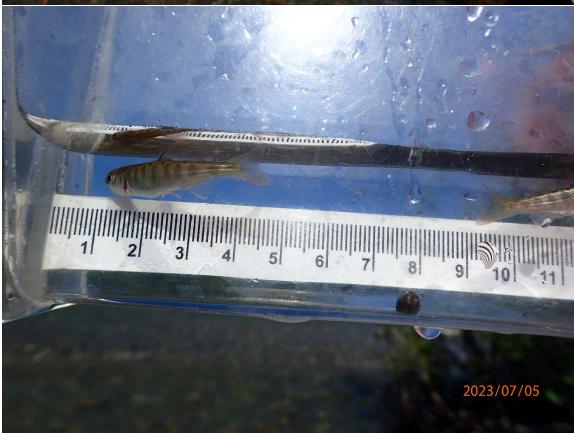

## Fish Survey Nomination Form Anadromous Waters Catalog

| Region: South Central                                          |                                                              |               | US                          | GS Quad:        |              |                                       |           |
|----------------------------------------------------------------|--------------------------------------------------------------|---------------|-----------------------------|-----------------|--------------|---------------------------------------|-----------|
| Anadromous Waters Catalog                                      | Number of Waterway: 212                                      | -20-10080-    |                             | Go Quuu.        |              |                                       |           |
| Name of Waterway: Ahtell (                                     |                                                              |               |                             | USGS            | Name         | ☐ Local                               | Name      |
| Addition                                                       | ☐ Deletion Fo                                                | or Office U   | Se Correction               |                 | ✓            | Backup In                             | formation |
| Nomination #                                                   |                                                              |               |                             |                 |              |                                       |           |
|                                                                |                                                              |               | Fisheries Scienti           | st              |              | Date                                  | _         |
| Revision Year:                                                 |                                                              |               |                             |                 |              |                                       |           |
|                                                                |                                                              |               | Habitat Operations M        | Ianager         |              | Date                                  | _         |
|                                                                | Catalog<br>oth                                               |               |                             |                 |              |                                       | _         |
|                                                                |                                                              |               | AWC Project Biol            | ogist           |              | Date                                  |           |
| Revision Code:                                                 |                                                              |               |                             |                 |              |                                       | _         |
|                                                                |                                                              | - / - / - 0   | GIS Analyst                 |                 |              | Date                                  |           |
| Site Information Station: FS                                   | CB2301A01 Date Observed:                                     | 7/5/2023      | Legal Desc.:                | IIn St          |              | <b>de: Longitude</b><br>11 -143.95237 |           |
|                                                                |                                                              |               |                             | -               |              | 03 -143.95136                         |           |
| station Comments: Tributary of                                 | the Slana River and site was just i                          | north/upstrea | am of the Nabesna Road. S   |                 |              |                                       |           |
| Life History: Anadromous                                       | •                                                            | •             |                             | •               |              |                                       |           |
| Species\LifeStage: Chino                                       | ook salmon juvenile                                          |               | Sampling Method (No         | . of fish): PEF | (2)          |                                       |           |
| Life History: Resident                                         | <u> </u>                                                     |               |                             |                 |              |                                       |           |
| Species\LifeStage: slimy                                       | sculpin adult                                                |               | Sampling Method (No         | . of fish): PEF | (4)          |                                       |           |
| Species\LifeStage: burbo                                       |                                                              |               | Sampling Method (No         |                 |              |                                       |           |
| 62.70811°, W -143.95237°)                                      | ck up Chinook salmon juvenii<br>. Two juvenile Chinook salmo | on were net   | ted while electrofishing.   | Reach betwee    | n the two wa | ypoints is wh                         |           |
| primary channel of Ahtell C mouth.                             | reek was, consider moving AV                                 | WC streaml    | line to reflect the current | main channel    | by adding ar | other line at t                       | he        |
| Name of Observer: Nate of                                      | Cathcart, Habitat Biologist II                               |               | Phone:                      | (907) 267-2     | 238 Date     | e Printed:                            | 1/23/2024 |
| Signature:                                                     | ate Cotto                                                    |               |                             |                 |              |                                       |           |
| Address: Alask                                                 | a Dept. of Fish & Game, Spor                                 | rt Fish - RT  | S                           |                 |              |                                       |           |
|                                                                | aspberry Road                                                |               |                             |                 |              |                                       |           |
| Ancho                                                          | orage, AK 99518                                              |               |                             |                 |              |                                       |           |
| This certifies that in my best<br>in or deleted from the Anada |                                                              | belief the    | above information is ev     | idence that th  | nis waterbod | y should be in                        | ncluded   |
| Signature of Area Biologist:                                   |                                                              |               | Date:                       |                 |              |                                       |           |
| Signature or thea Diviogist.                                   |                                                              |               | Date                        |                 |              |                                       |           |