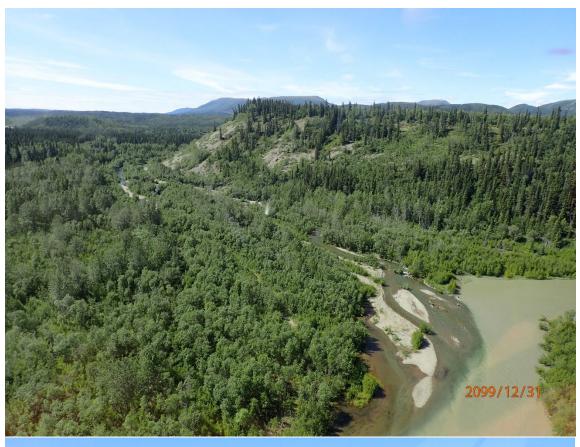

## Fish Survey Nomination Form Anadromous Waters Catalog

| Region: South Central                                          |                                                              |               | US                          | GS Quad:        |              |                                       |           |
|----------------------------------------------------------------|--------------------------------------------------------------|---------------|-----------------------------|-----------------|--------------|---------------------------------------|-----------|
| Anadromous Waters Catalog                                      | Number of Waterway: 212                                      | -20-10080-    |                             | Go Quuu.        |              |                                       |           |
| Name of Waterway: Ahtell (                                     |                                                              |               |                             | USGS            | Name         | ☐ Local                               | Name      |
| Addition                                                       | ☐ Deletion Fo                                                | or Office U   | Se Correction               |                 | ✓            | Backup In                             | formation |
| Nomination #                                                   |                                                              |               |                             |                 |              |                                       |           |
|                                                                |                                                              |               | Fisheries Scienti           | st              |              | Date                                  | _         |
| Revision Year:                                                 |                                                              |               |                             |                 |              |                                       |           |
|                                                                |                                                              |               | Habitat Operations M        | Ianager         |              | Date                                  | _         |
|                                                                | Catalog<br>oth                                               |               |                             |                 |              |                                       | _         |
|                                                                |                                                              |               | AWC Project Biol            | ogist           |              | Date                                  |           |
| Revision Code:                                                 |                                                              |               |                             |                 |              |                                       | _         |
|                                                                |                                                              | - / - / - 0   | GIS Analyst                 |                 |              | Date                                  |           |
| Site Information Station: FS                                   | CB2301A01 Date Observed:                                     | 7/5/2023      | Legal Desc.:                | IIn St          |              | <b>de: Longitude</b><br>11 -143.95237 |           |
|                                                                |                                                              |               |                             | -               |              | 03 -143.95136                         |           |
| station Comments: Tributary of                                 | the Slana River and site was just i                          | north/upstrea | am of the Nabesna Road. S   |                 |              |                                       |           |
| Life History: Anadromous                                       | •                                                            | •             |                             | •               |              |                                       |           |
| Species\LifeStage: Chino                                       | ook salmon juvenile                                          |               | Sampling Method (No         | . of fish): PEF | (2)          |                                       |           |
| Life History: Resident                                         | <u> </u>                                                     |               |                             |                 |              |                                       |           |
| Species\LifeStage: slimy                                       | sculpin adult                                                |               | Sampling Method (No         | . of fish): PEF | (4)          |                                       |           |
| Species\LifeStage: burbo                                       |                                                              |               | Sampling Method (No         |                 |              |                                       |           |
| 62.70811°, W -143.95237°)                                      | ck up Chinook salmon juvenii<br>. Two juvenile Chinook salmo | on were net   | ted while electrofishing.   | Reach betwee    | n the two wa | ypoints is wh                         |           |
| primary channel of Ahtell C mouth.                             | reek was, consider moving AV                                 | WC streaml    | line to reflect the current | main channel    | by adding ar | other line at t                       | he        |
| Name of Observer: Nate of                                      | Cathcart, Habitat Biologist II                               |               | Phone:                      | (907) 267-2     | 238 Date     | e Printed:                            | 1/23/2024 |
| Signature:                                                     | ate Cotto                                                    |               |                             |                 |              |                                       |           |
| Address: Alask                                                 | a Dept. of Fish & Game, Spor                                 | rt Fish - RT  | S                           |                 |              |                                       |           |
|                                                                | aspberry Road                                                |               |                             |                 |              |                                       |           |
| Ancho                                                          | orage, AK 99518                                              |               |                             |                 |              |                                       |           |
| This certifies that in my best<br>in or deleted from the Anada |                                                              | belief the    | above information is ev     | idence that th  | nis waterbod | y should be in                        | ncluded   |
| Signature of Area Biologist:                                   |                                                              |               | Date:                       |                 |              |                                       |           |
| Signature or thea Diviogist.                                   |                                                              |               | Date                        |                 |              |                                       |           |