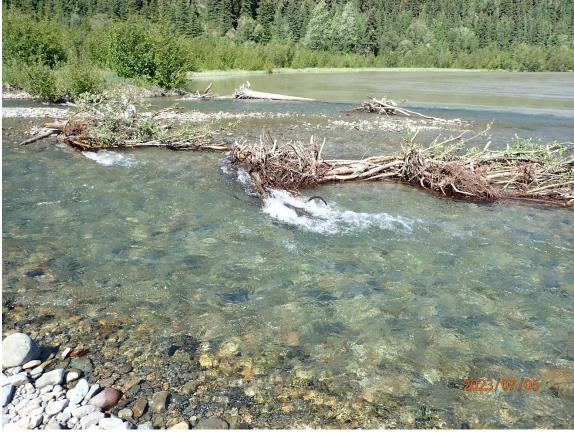

## Fish Survey Nomination Form Anadromous Waters Catalog

| Region: South Central                                          |                                                              |               | US                          | GS Quad:        |              |                                       |           |
|----------------------------------------------------------------|--------------------------------------------------------------|---------------|-----------------------------|-----------------|--------------|---------------------------------------|-----------|
| Anadromous Waters Catalog                                      | Number of Waterway: 212                                      | -20-10080-    |                             | Go Quuu.        |              |                                       |           |
| Name of Waterway: Ahtell (                                     |                                                              |               |                             | USGS            | Name         | ☐ Local                               | Name      |
| Addition                                                       | ☐ Deletion Fo                                                | or Office U   | Se Correction               |                 | ✓            | Backup In                             | formation |
| Nomination #                                                   |                                                              |               |                             |                 |              |                                       |           |
|                                                                |                                                              |               | Fisheries Scienti           | st              |              | Date                                  | _         |
| Revision Year:                                                 |                                                              |               |                             |                 |              |                                       |           |
|                                                                |                                                              |               | Habitat Operations M        | Ianager         |              | Date                                  | _         |
|                                                                | Catalog<br>oth                                               |               |                             |                 |              |                                       | _         |
|                                                                |                                                              |               | AWC Project Biol            | ogist           |              | Date                                  |           |
| Revision Code:                                                 |                                                              |               |                             |                 |              |                                       | _         |
|                                                                |                                                              | - / - / - 0   | GIS Analyst                 |                 |              | Date                                  |           |
| Site Information Station: FS                                   | CB2301A01 Date Observed:                                     | 7/5/2023      | Legal Desc.:                | IIn St          |              | <b>de: Longitude</b><br>11 -143.95237 |           |
|                                                                |                                                              |               |                             | -               |              | 03 -143.95136                         |           |
| station Comments: Tributary of                                 | the Slana River and site was just i                          | north/upstrea | am of the Nabesna Road. S   |                 |              |                                       |           |
| Life History: Anadromous                                       | •                                                            | •             |                             | •               |              |                                       |           |
| Species\LifeStage: Chino                                       | ook salmon juvenile                                          |               | Sampling Method (No         | . of fish): PEF | (2)          |                                       |           |
| Life History: Resident                                         | <u> </u>                                                     |               |                             |                 |              |                                       |           |
| Species\LifeStage: slimy                                       | sculpin adult                                                |               | Sampling Method (No         | . of fish): PEF | (4)          |                                       |           |
| Species\LifeStage: burbo                                       |                                                              |               | Sampling Method (No         |                 |              |                                       |           |
| 62.70811°, W -143.95237°)                                      | ck up Chinook salmon juvenii<br>. Two juvenile Chinook salmo | on were net   | ted while electrofishing.   | Reach betwee    | n the two wa | ypoints is wh                         |           |
| primary channel of Ahtell C mouth.                             | reek was, consider moving AV                                 | WC streaml    | line to reflect the current | main channel    | by adding ar | other line at t                       | he        |
| Name of Observer: Nate of                                      | Cathcart, Habitat Biologist II                               |               | Phone:                      | (907) 267-2     | 238 Date     | e Printed:                            | 1/23/2024 |
| Signature:                                                     | ate Cotto                                                    |               |                             |                 |              |                                       |           |
| Address: Alask                                                 | a Dept. of Fish & Game, Spor                                 | rt Fish - RT  | S                           |                 |              |                                       |           |
|                                                                | aspberry Road                                                |               |                             |                 |              |                                       |           |
| Ancho                                                          | orage, AK 99518                                              |               |                             |                 |              |                                       |           |
| This certifies that in my best<br>in or deleted from the Anada |                                                              | belief the    | above information is ev     | idence that th  | nis waterbod | y should be in                        | ncluded   |
| Signature of Area Biologist:                                   |                                                              |               | Date:                       |                 |              |                                       |           |
| Signature or thea Diviogist.                                   |                                                              |               | Date                        |                 |              |                                       |           |