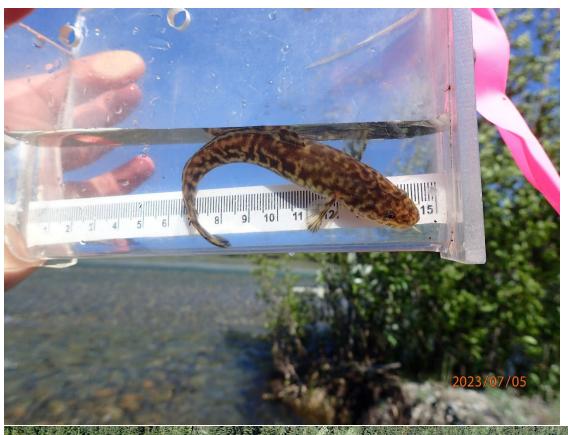

## Fish Survey Nomination Form Anadromous Waters Catalog

| Region: South Central                                          |                                                              |               | US                          | GS Quad:        |              |                                       |           |
|----------------------------------------------------------------|--------------------------------------------------------------|---------------|-----------------------------|-----------------|--------------|---------------------------------------|-----------|
| Anadromous Waters Catalog                                      | Number of Waterway: 212                                      | -20-10080-    |                             | Go Quuu.        |              |                                       |           |
| Name of Waterway: Ahtell (                                     |                                                              |               |                             | USGS            | Name         | ☐ Local                               | Name      |
| Addition                                                       | ☐ Deletion Fo                                                | or Office U   | Se Correction               |                 | ✓            | Backup In                             | formation |
| Nomination #                                                   |                                                              |               |                             |                 |              |                                       |           |
|                                                                |                                                              |               | Fisheries Scienti           | st              |              | Date                                  | _         |
| Revision Year:                                                 |                                                              |               |                             |                 |              |                                       |           |
|                                                                |                                                              |               | Habitat Operations M        | Ianager         |              | Date                                  | _         |
|                                                                | Catalog<br>oth                                               |               |                             |                 |              |                                       | _         |
|                                                                |                                                              |               | AWC Project Biol            | ogist           |              | Date                                  |           |
| Revision Code:                                                 |                                                              |               |                             |                 |              |                                       | _         |
|                                                                |                                                              | - / - / - 0   | GIS Analyst                 |                 |              | Date                                  |           |
| Site Information Station: FS                                   | CB2301A01 Date Observed:                                     | 7/5/2023      | Legal Desc.:                | IIn St          |              | <b>de: Longitude</b><br>11 -143.95237 |           |
|                                                                |                                                              |               |                             | -               |              | 03 -143.95136                         |           |
| station Comments: Tributary of                                 | the Slana River and site was just i                          | north/upstrea | am of the Nabesna Road. S   |                 |              |                                       |           |
| Life History: Anadromous                                       | •                                                            | •             |                             | •               |              |                                       |           |
| Species\LifeStage: Chino                                       | ook salmon juvenile                                          |               | Sampling Method (No         | . of fish): PEF | (2)          |                                       |           |
| Life History: Resident                                         | <u> </u>                                                     |               |                             |                 |              |                                       |           |
| Species\LifeStage: slimy                                       | sculpin adult                                                |               | Sampling Method (No         | . of fish): PEF | (4)          |                                       |           |
| Species\LifeStage: burbo                                       |                                                              |               | Sampling Method (No         |                 |              |                                       |           |
| 62.70811°, W -143.95237°)                                      | ck up Chinook salmon juvenii<br>. Two juvenile Chinook salmo | on were net   | ted while electrofishing.   | Reach betwee    | n the two wa | ypoints is wh                         |           |
| primary channel of Ahtell C mouth.                             | reek was, consider moving AV                                 | WC streaml    | line to reflect the current | main channel    | by adding ar | other line at t                       | he        |
| Name of Observer: Nate of                                      | Cathcart, Habitat Biologist II                               |               | Phone:                      | (907) 267-2     | 238 Date     | e Printed:                            | 1/23/2024 |
| Signature:                                                     | ate Cotto                                                    |               |                             |                 |              |                                       |           |
| Address: Alask                                                 | a Dept. of Fish & Game, Spor                                 | rt Fish - RT  | S                           |                 |              |                                       |           |
|                                                                | aspberry Road                                                |               |                             |                 |              |                                       |           |
| Ancho                                                          | orage, AK 99518                                              |               |                             |                 |              |                                       |           |
| This certifies that in my best<br>in or deleted from the Anada |                                                              | belief the    | above information is ev     | idence that th  | nis waterbod | y should be in                        | ncluded   |
| Signature of Area Biologist:                                   |                                                              |               | Date:                       |                 |              |                                       |           |
| Signature or thea Diviogist.                                   |                                                              |               | Date                        |                 |              |                                       |           |