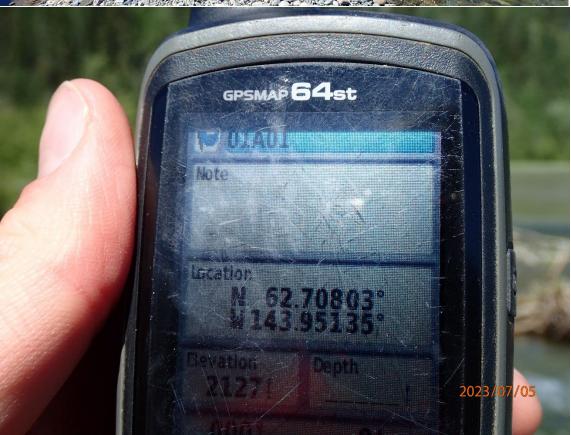

## Fish Survey Nomination Form Anadromous Waters Catalog

| Region: South Central                                          |                                                              |               | US                          | GS Quad:        |              |                                       |           |
|----------------------------------------------------------------|--------------------------------------------------------------|---------------|-----------------------------|-----------------|--------------|---------------------------------------|-----------|
| Anadromous Waters Catalog                                      | Number of Waterway: 212                                      | -20-10080-    |                             | Go Quuu.        |              |                                       |           |
| Name of Waterway: Ahtell (                                     |                                                              |               |                             | USGS            | Name         | ☐ Local                               | Name      |
| Addition                                                       | ☐ Deletion Fo                                                | or Office U   | Se Correction               |                 | ✓            | Backup In                             | formation |
| Nomination #                                                   |                                                              |               |                             |                 |              |                                       |           |
|                                                                |                                                              |               | Fisheries Scienti           | st              |              | Date                                  | _         |
| Revision Year:                                                 |                                                              |               |                             |                 |              |                                       |           |
|                                                                |                                                              |               | Habitat Operations M        | Ianager         |              | Date                                  | _         |
|                                                                | Catalog<br>oth                                               |               |                             |                 |              |                                       | _         |
|                                                                |                                                              |               | AWC Project Biol            | ogist           |              | Date                                  |           |
| Revision Code:                                                 |                                                              |               |                             |                 |              |                                       | _         |
|                                                                |                                                              | - / - / - 0   | GIS Analyst                 |                 |              | Date                                  |           |
| Site Information Station: FS                                   | CB2301A01 Date Observed:                                     | 7/5/2023      | Legal Desc.:                | IIn St          |              | <b>de: Longitude</b><br>11 -143.95237 |           |
|                                                                |                                                              |               |                             | -               |              | 03 -143.95136                         |           |
| station Comments: Tributary of                                 | the Slana River and site was just i                          | north/upstrea | am of the Nabesna Road. S   |                 |              |                                       |           |
| Life History: Anadromous                                       | •                                                            | •             |                             | •               |              |                                       |           |
| Species\LifeStage: Chino                                       | ook salmon juvenile                                          |               | Sampling Method (No         | . of fish): PEF | (2)          |                                       |           |
| Life History: Resident                                         | <u> </u>                                                     |               |                             |                 |              |                                       |           |
| Species\LifeStage: slimy                                       | sculpin adult                                                |               | Sampling Method (No         | . of fish): PEF | (4)          |                                       |           |
| Species\LifeStage: burbo                                       |                                                              |               | Sampling Method (No         |                 |              |                                       |           |
| 62.70811°, W -143.95237°)                                      | ck up Chinook salmon juvenii<br>. Two juvenile Chinook salmo | on were net   | ted while electrofishing.   | Reach betwee    | n the two wa | ypoints is wh                         |           |
| primary channel of Ahtell C mouth.                             | reek was, consider moving AV                                 | WC streaml    | line to reflect the current | main channel    | by adding ar | other line at t                       | he        |
| Name of Observer: Nate of                                      | Cathcart, Habitat Biologist II                               |               | Phone:                      | (907) 267-2     | 238 Date     | e Printed:                            | 1/23/2024 |
| Signature:                                                     | ate Cotto                                                    |               |                             |                 |              |                                       |           |
| Address: Alask                                                 | a Dept. of Fish & Game, Spor                                 | rt Fish - RT  | S                           |                 |              |                                       |           |
|                                                                | aspberry Road                                                |               |                             |                 |              |                                       |           |
| Ancho                                                          | orage, AK 99518                                              |               |                             |                 |              |                                       |           |
| This certifies that in my best<br>in or deleted from the Anada |                                                              | belief the    | above information is ev     | idence that th  | nis waterbod | y should be in                        | ncluded   |
| Signature of Area Biologist:                                   |                                                              |               | Date:                       |                 |              |                                       |           |
| Signature or thea Diviogist.                                   |                                                              |               | Date                        |                 |              |                                       |           |