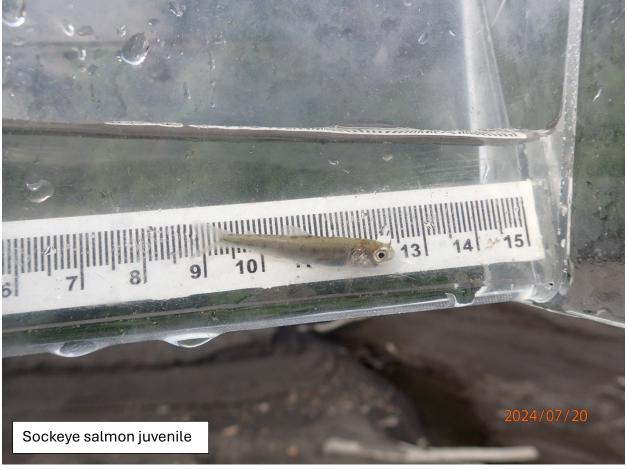

## Fish Survey Nomination Form Anadromous Waters Catalog

USGS Quad: Valdez D-4

|                       | ers Catalog Number of Waterway: y: Little Skrat Creek              |                       | Γ                           | USGS Name        |            | ☐ Local               | Name      |
|-----------------------|--------------------------------------------------------------------|-----------------------|-----------------------------|------------------|------------|-----------------------|-----------|
| ✓ Addition            | Deletion                                                           | For Office Use        | ☐ Correction                |                  |            | Backup Inf            |           |
| Nomination #          |                                                                    | Tor Office esc        |                             |                  |            |                       |           |
| 1 tommation //        |                                                                    |                       | Fisheries Scientist         |                  |            | Date                  | _         |
| Revision Year:        |                                                                    |                       |                             |                  |            |                       | _         |
| Revision to:          | Atlas Catalog                                                      | Hab                   | oitat Operations Mana       | ger              |            | Date                  |           |
|                       | Both                                                               |                       | AWC Project Biologist       | <del></del>      |            | Date                  | _         |
| <b>Revision Code:</b> |                                                                    |                       |                             |                  |            |                       | _         |
| G*4 T 6 4*            | G4.42 ECCD2220 A04 D 4 OI                                          | 1.7/20/2024 I         | GIS Analyst                 |                  | T 424 I    | Date                  | D. 4      |
| Site Information      | Station: FSCB2328A04 Date Observ                                   | ed: //20/2024 L       | egal Desc.:                 | Up Stream        |            | Longitude: -145.14825 |           |
|                       |                                                                    |                       |                             | Down Stream      |            |                       |           |
| Station Comments:     | Very small tributary to Muskrat Pelt Creek                         | (28A03). Gradient raj | pidly increases upstream fr | om the mouth.    |            |                       |           |
| Life History: Ana     | ndromous<br>tage: sockeye salmon juvenile                          | Sam                   | pling Method (No. of f      | ich). DEE (2)    |            |                       |           |
| Species/LifeS         | tage: sockeye samion juvenne                                       | Sain                  | ipinig Method (140. of 1    | ISII): FEF (2)   |            |                       |           |
| Key to Sample M       |                                                                    |                       |                             |                  |            |                       |           |
| (PEF) Backpack        | Electrofisher                                                      |                       |                             |                  |            |                       |           |
|                       |                                                                    |                       |                             |                  |            |                       |           |
|                       |                                                                    |                       |                             |                  |            |                       |           |
|                       |                                                                    |                       |                             |                  |            |                       |           |
|                       |                                                                    |                       |                             |                  |            |                       |           |
|                       |                                                                    |                       |                             |                  |            |                       |           |
|                       |                                                                    |                       |                             |                  |            |                       |           |
|                       |                                                                    |                       |                             |                  |            |                       |           |
|                       |                                                                    |                       |                             |                  |            |                       |           |
|                       |                                                                    |                       |                             |                  |            |                       |           |
|                       |                                                                    |                       |                             |                  |            |                       |           |
|                       |                                                                    |                       |                             |                  |            |                       |           |
|                       |                                                                    |                       |                             |                  |            |                       |           |
|                       |                                                                    |                       |                             |                  |            |                       |           |
|                       |                                                                    |                       |                             |                  |            |                       |           |
|                       |                                                                    |                       |                             |                  |            |                       |           |
| Additional Comm       | nents: Add sockeye salmon rearing t                                | o unstream waynoi     | nt 28404LIP (61.86273       | 9 -145 148251)   | Two inv    | enile socke           | N/A       |
|                       | lected via backpack electrofishing up t                            |                       | III 20A0401 (01.00273)      | ), -143.146231)  | . I wo juv | cilic socke           | Jyc       |
|                       |                                                                    | 21                    |                             |                  |            |                       |           |
|                       |                                                                    |                       |                             |                  |            |                       |           |
| Name of Obser         | rver: Duncan Green, Fish & Wildlife                                | Technician 3          | Phone:                      |                  | Date Pr    | rinted:               | 9/17/2024 |
| Signat                | ure:                                                               |                       |                             |                  |            |                       |           |
| _                     | ress: Alaska Department of Fish & Ga                               | me, Sport Fish - R    | <br>ΓS                      |                  |            |                       |           |
|                       | 333 Raspberry Road                                                 | ,                     | -~                          |                  |            |                       |           |
|                       | Anchorage, AK 99518                                                |                       |                             |                  |            |                       |           |
|                       |                                                                    |                       |                             |                  |            |                       |           |
| This cortifies that   | <del>_</del>                                                       | nd helief the above   | a information is aviden     | ce that this wot | terhody el | nould be i            | ncluded   |
|                       | in my best professional judgment and the Anadromous Waters Catalog | nd belief the above   | e information is eviden     | ce that this wat | terbody s  | hould be in           | ncluded   |
| in or deleted from    | in my best professional judgment a                                 |                       |                             |                  | -          |                       | ıcluded   |