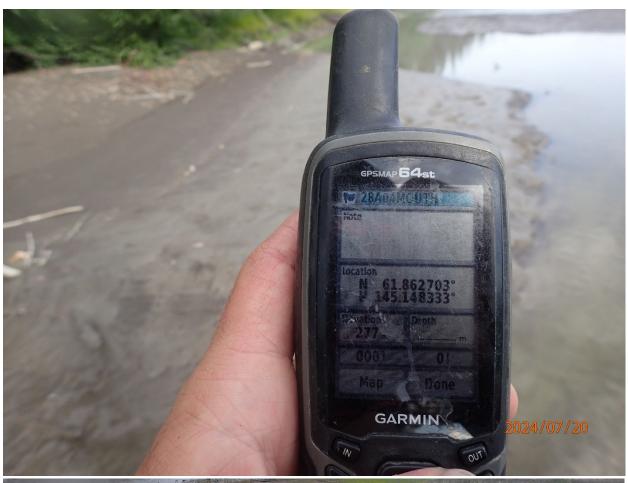

## Fish Survey Nomination Form Anadromous Waters Catalog

USGS Quad: Valdez D-4

|                       | ers Catalog Number of Waterway: y: Little Skrat Creek              |                       | Γ                           | USGS Name        |            | ☐ Local               | Name      |
|-----------------------|--------------------------------------------------------------------|-----------------------|-----------------------------|------------------|------------|-----------------------|-----------|
| ✓ Addition            | Deletion                                                           | For Office Use        | ☐ Correction                |                  |            | Backup Inf            |           |
| Nomination #          |                                                                    | Tor Office esc        |                             |                  |            |                       |           |
| 1 tommation //        |                                                                    |                       | Fisheries Scientist         |                  |            | Date                  | _         |
| Revision Year:        |                                                                    |                       |                             |                  |            |                       | _         |
| Revision to:          | Atlas Catalog                                                      | Hab                   | oitat Operations Mana       | ger              |            | Date                  |           |
|                       | Both                                                               |                       | AWC Project Biologist       | <del></del>      |            | Date                  | _         |
| <b>Revision Code:</b> |                                                                    |                       |                             |                  |            |                       | _         |
| G*4 T 6 4*            | G4.42 ECCD2220 A04 D 4 OI                                          | 1.7/20/2024 I         | GIS Analyst                 |                  | T 424 I    | Date                  | D. 4      |
| Site Information      | Station: FSCB2328A04 Date Observ                                   | ed: //20/2024 L       | egal Desc.:                 | Up Stream        |            | Longitude: -145.14825 |           |
|                       |                                                                    |                       |                             | Down Stream      |            |                       |           |
| Station Comments:     | Very small tributary to Muskrat Pelt Creek                         | (28A03). Gradient raj | pidly increases upstream fr | om the mouth.    |            |                       |           |
| Life History: Ana     | ndromous<br>tage: sockeye salmon juvenile                          | Sam                   | pling Method (No. of f      | ich). DEE (2)    |            |                       |           |
| Species/LifeS         | tage: sockeye samion juvenne                                       | Sain                  | ipinig Method (140. of 1    | ISII): FEF (2)   |            |                       |           |
| Key to Sample M       |                                                                    |                       |                             |                  |            |                       |           |
| (PEF) Backpack        | Electrofisher                                                      |                       |                             |                  |            |                       |           |
|                       |                                                                    |                       |                             |                  |            |                       |           |
|                       |                                                                    |                       |                             |                  |            |                       |           |
|                       |                                                                    |                       |                             |                  |            |                       |           |
|                       |                                                                    |                       |                             |                  |            |                       |           |
|                       |                                                                    |                       |                             |                  |            |                       |           |
|                       |                                                                    |                       |                             |                  |            |                       |           |
|                       |                                                                    |                       |                             |                  |            |                       |           |
|                       |                                                                    |                       |                             |                  |            |                       |           |
|                       |                                                                    |                       |                             |                  |            |                       |           |
|                       |                                                                    |                       |                             |                  |            |                       |           |
|                       |                                                                    |                       |                             |                  |            |                       |           |
|                       |                                                                    |                       |                             |                  |            |                       |           |
|                       |                                                                    |                       |                             |                  |            |                       |           |
|                       |                                                                    |                       |                             |                  |            |                       |           |
|                       |                                                                    |                       |                             |                  |            |                       |           |
| Additional Comm       | nents: Add sockeye salmon rearing t                                | o unstream waynoi     | nt 28404LIP (61.86273       | 9 -145 148251)   | Two inv    | enile socke           | N/A       |
|                       | lected via backpack electrofishing up t                            |                       | III 20A0401 (01.00273)      | ), -143.146231)  | . I wo juv | cilic socke           | Jyc       |
|                       |                                                                    | 21                    |                             |                  |            |                       |           |
|                       |                                                                    |                       |                             |                  |            |                       |           |
| Name of Obser         | rver: Duncan Green, Fish & Wildlife                                | Technician 3          | Phone:                      |                  | Date Pr    | rinted:               | 9/17/2024 |
| Signat                | ure:                                                               |                       |                             |                  |            |                       |           |
| _                     | ress: Alaska Department of Fish & Ga                               | me, Sport Fish - R    | <br>ΓS                      |                  |            |                       |           |
|                       | 333 Raspberry Road                                                 | ,                     | -~                          |                  |            |                       |           |
|                       | Anchorage, AK 99518                                                |                       |                             |                  |            |                       |           |
|                       |                                                                    |                       |                             |                  |            |                       |           |
| This cortifies that   | <del>_</del>                                                       | nd helief the above   | a information is aviden     | ce that this wot | terhody el | nould be i            | ncluded   |
|                       | in my best professional judgment and the Anadromous Waters Catalog | nd belief the above   | e information is eviden     | ce that this wat | terbody s  | hould be in           | ncluded   |
| in or deleted from    | in my best professional judgment a                                 |                       |                             |                  | -          |                       | ıcluded   |