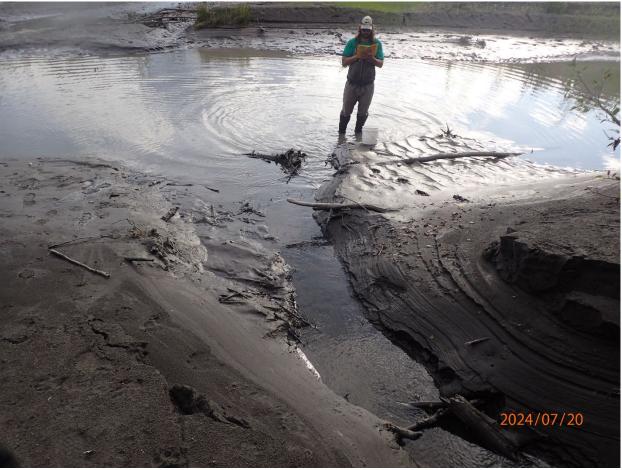

## Fish Survey Nomination Form Anadromous Waters Catalog

USGS Quad: Valdez D-4

|                       | ers Catalog Number of Waterway: y: Little Skrat Creek              |                       | Γ                           | USGS Name        |            | ☐ Local               | Name      |
|-----------------------|--------------------------------------------------------------------|-----------------------|-----------------------------|------------------|------------|-----------------------|-----------|
| ✓ Addition            | Deletion                                                           | For Office Use        | ☐ Correction                |                  |            | Backup Inf            |           |
| Nomination #          |                                                                    | Tor Office esc        |                             |                  |            |                       |           |
| 1 tommation //        |                                                                    |                       | Fisheries Scientist         |                  |            | Date                  | _         |
| Revision Year:        |                                                                    |                       |                             |                  |            |                       | _         |
| Revision to:          | Atlas Catalog                                                      | Hab                   | oitat Operations Mana       | ger              |            | Date                  |           |
|                       | Both                                                               |                       | AWC Project Biologist       | <del></del>      |            | Date                  | _         |
| <b>Revision Code:</b> |                                                                    |                       |                             |                  |            |                       | _         |
| G*4 T 6 4*            | G4.42 ECCD2220 A04 D 4 OI                                          | 1.7/20/2024 I         | GIS Analyst                 |                  | T 424 I    | Date                  | D. 4      |
| Site Information      | Station: FSCB2328A04 Date Observ                                   | ed: //20/2024 L       | egal Desc.:                 | Up Stream        |            | Longitude: -145.14825 |           |
|                       |                                                                    |                       |                             | Down Stream      |            |                       |           |
| Station Comments:     | Very small tributary to Muskrat Pelt Creek                         | (28A03). Gradient raj | pidly increases upstream fr | om the mouth.    |            |                       |           |
| Life History: Ana     | ndromous<br>tage: sockeye salmon juvenile                          | Sam                   | pling Method (No. of f      | ich). DEE (2)    |            |                       |           |
| Species/LifeS         | tage: sockeye samion juvenne                                       | Sain                  | ipinig Method (140. of 1    | ISII): FEF (2)   |            |                       |           |
| Key to Sample M       |                                                                    |                       |                             |                  |            |                       |           |
| (PEF) Backpack        | Electrofisher                                                      |                       |                             |                  |            |                       |           |
|                       |                                                                    |                       |                             |                  |            |                       |           |
|                       |                                                                    |                       |                             |                  |            |                       |           |
|                       |                                                                    |                       |                             |                  |            |                       |           |
|                       |                                                                    |                       |                             |                  |            |                       |           |
|                       |                                                                    |                       |                             |                  |            |                       |           |
|                       |                                                                    |                       |                             |                  |            |                       |           |
|                       |                                                                    |                       |                             |                  |            |                       |           |
|                       |                                                                    |                       |                             |                  |            |                       |           |
|                       |                                                                    |                       |                             |                  |            |                       |           |
|                       |                                                                    |                       |                             |                  |            |                       |           |
|                       |                                                                    |                       |                             |                  |            |                       |           |
|                       |                                                                    |                       |                             |                  |            |                       |           |
|                       |                                                                    |                       |                             |                  |            |                       |           |
|                       |                                                                    |                       |                             |                  |            |                       |           |
|                       |                                                                    |                       |                             |                  |            |                       |           |
| Additional Comm       | nents: Add sockeye salmon rearing t                                | o unstream waynoi     | nt 28404LIP (61.86273       | 9 -145 148251)   | Two inv    | enile socke           | N/A       |
|                       | lected via backpack electrofishing up t                            |                       | III 20A0401 (01.00273)      | ), -143.146231)  | . I wo juv | cilic socke           | Jyc       |
|                       |                                                                    | 21                    |                             |                  |            |                       |           |
|                       |                                                                    |                       |                             |                  |            |                       |           |
| Name of Obser         | rver: Duncan Green, Fish & Wildlife                                | Technician 3          | Phone:                      |                  | Date Pr    | rinted:               | 9/17/2024 |
| Signat                | ure:                                                               |                       |                             |                  |            |                       |           |
| _                     | ress: Alaska Department of Fish & Ga                               | me, Sport Fish - R    | <br>ΓS                      |                  |            |                       |           |
|                       | 333 Raspberry Road                                                 | ,                     | -~                          |                  |            |                       |           |
|                       | Anchorage, AK 99518                                                |                       |                             |                  |            |                       |           |
|                       |                                                                    |                       |                             |                  |            |                       |           |
| This cortifies that   | <del>_</del>                                                       | nd helief the above   | a information is aviden     | ce that this wot | terhody el | nould be i            | ncluded   |
|                       | in my best professional judgment and the Anadromous Waters Catalog | nd belief the above   | e information is eviden     | ce that this wat | terbody s  | hould be in           | ncluded   |
| in or deleted from    | in my best professional judgment a                                 |                       |                             |                  | -          |                       | ıcluded   |