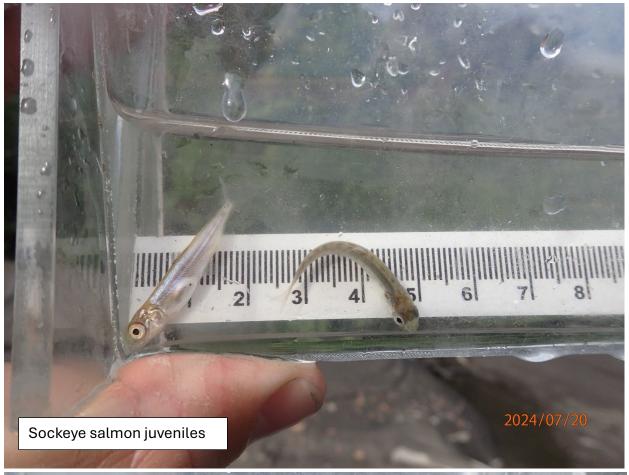

## Fish Survey Nomination Form Anadromous Waters Catalog

USGS Quad: Valdez D-4

|                       | ers Catalog Number of Waterway: y: Little Skrat Creek              |                       | Γ                           | USGS Name        |            | ☐ Local               | Name      |
|-----------------------|--------------------------------------------------------------------|-----------------------|-----------------------------|------------------|------------|-----------------------|-----------|
| ✓ Addition            | Deletion                                                           | For Office Use        | ☐ Correction                |                  |            | Backup Inf            |           |
| Nomination #          |                                                                    | Tor Office esc        |                             |                  |            |                       |           |
| 1 tommation //        |                                                                    |                       | Fisheries Scientist         |                  |            | Date                  | _         |
| Revision Year:        |                                                                    |                       |                             |                  |            |                       | _         |
| Revision to:          | Atlas Catalog                                                      | Hab                   | oitat Operations Mana       | ger              |            | Date                  |           |
|                       | Both                                                               |                       | AWC Project Biologist       | <del></del>      |            | Date                  | _         |
| <b>Revision Code:</b> |                                                                    |                       |                             |                  |            |                       | _         |
| G*4 T 6 4*            | G4.42 ECCD2220 A04 D 4 OI                                          | 1.7/20/2024 I         | GIS Analyst                 |                  | T 424 I    | Date                  | D. 4      |
| Site Information      | Station: FSCB2328A04 Date Observ                                   | ed: //20/2024 L       | egal Desc.:                 | Up Stream        |            | Longitude: -145.14825 |           |
|                       |                                                                    |                       |                             | Down Stream      |            |                       |           |
| Station Comments:     | Very small tributary to Muskrat Pelt Creek                         | (28A03). Gradient raj | pidly increases upstream fr | om the mouth.    |            |                       |           |
| Life History: Ana     | ndromous<br>tage: sockeye salmon juvenile                          | Sam                   | pling Method (No. of f      | ich). DEE (2)    |            |                       |           |
| Species/LifeS         | tage: sockeye samion juvenne                                       | Sain                  | ipinig Method (140. of 1    | ISII): FEF (2)   |            |                       |           |
| Key to Sample M       |                                                                    |                       |                             |                  |            |                       |           |
| (PEF) Backpack        | Electrofisher                                                      |                       |                             |                  |            |                       |           |
|                       |                                                                    |                       |                             |                  |            |                       |           |
|                       |                                                                    |                       |                             |                  |            |                       |           |
|                       |                                                                    |                       |                             |                  |            |                       |           |
|                       |                                                                    |                       |                             |                  |            |                       |           |
|                       |                                                                    |                       |                             |                  |            |                       |           |
|                       |                                                                    |                       |                             |                  |            |                       |           |
|                       |                                                                    |                       |                             |                  |            |                       |           |
|                       |                                                                    |                       |                             |                  |            |                       |           |
|                       |                                                                    |                       |                             |                  |            |                       |           |
|                       |                                                                    |                       |                             |                  |            |                       |           |
|                       |                                                                    |                       |                             |                  |            |                       |           |
|                       |                                                                    |                       |                             |                  |            |                       |           |
|                       |                                                                    |                       |                             |                  |            |                       |           |
|                       |                                                                    |                       |                             |                  |            |                       |           |
|                       |                                                                    |                       |                             |                  |            |                       |           |
| Additional Comm       | nents: Add sockeye salmon rearing t                                | o unstream waynoi     | nt 28404LIP (61.86273       | 9 -145 148251)   | Two inv    | enile socke           | N/A       |
|                       | lected via backpack electrofishing up t                            |                       | III 20A0401 (01.00273)      | ), -143.146231)  | . I wo juv | cilic socke           | Jyc       |
|                       |                                                                    | 21                    |                             |                  |            |                       |           |
|                       |                                                                    |                       |                             |                  |            |                       |           |
| Name of Obser         | rver: Duncan Green, Fish & Wildlife                                | Technician 3          | Phone:                      |                  | Date Pr    | rinted:               | 9/17/2024 |
| Signat                | ure:                                                               |                       |                             |                  |            |                       |           |
| _                     | ress: Alaska Department of Fish & Ga                               | me, Sport Fish - R    | <br>ΓS                      |                  |            |                       |           |
|                       | 333 Raspberry Road                                                 | ,                     | -~                          |                  |            |                       |           |
|                       | Anchorage, AK 99518                                                |                       |                             |                  |            |                       |           |
|                       |                                                                    |                       |                             |                  |            |                       |           |
| This cortifies that   | <del>_</del>                                                       | nd helief the above   | a information is aviden     | ce that this wot | terhody el | nould be i            | ncluded   |
|                       | in my best professional judgment and the Anadromous Waters Catalog | nd belief the above   | e information is eviden     | ce that this wat | terbody s  | hould be in           | ncluded   |
| in or deleted from    | in my best professional judgment a                                 |                       |                             |                  | -          |                       | ıcluded   |