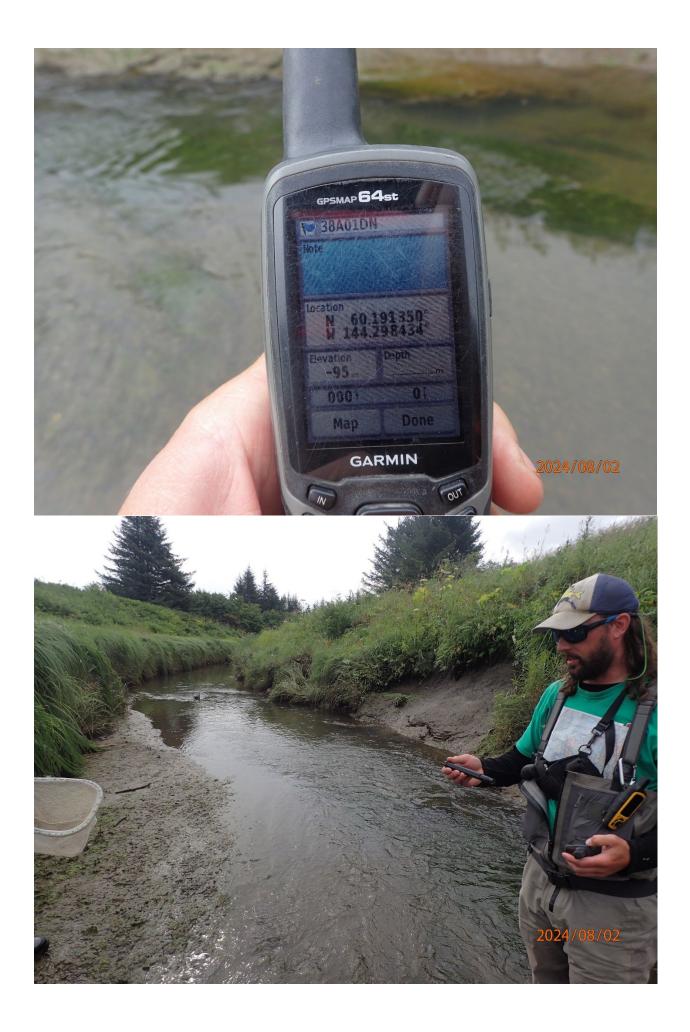

## **Fish Survey Nomination Form Anadromous Waters Catalog**

| Region:         South Central                                                                                                                                                                                                                     | USGS Quad: Cordova A-1            |                                                |                        |       |
|---------------------------------------------------------------------------------------------------------------------------------------------------------------------------------------------------------------------------------------------------|-----------------------------------|------------------------------------------------|------------------------|-------|
| Anadromous Waters Catalog Number of Waterway:          Name of Waterway:       Burls Creek         Image: Addition       Deletion         For       For                                                                                           | Office Use                        | S Name                                         | Local N<br>Backup Info |       |
| Nomination #                                                                                                                                                                                                                                      | Fisheries Scientist               |                                                | Date                   |       |
| Revision Year:      Revision to:   Atlas     Atlas      Catalog                                                                                                                                                                                   | Habitat Operations Manager        |                                                | Date                   |       |
| Both            Revision Code:                                                                                                                                                                                                                    | AWC Project Biologist GIS Analyst |                                                | Date<br>Date           |       |
| Site Information       Station: FSCB2338A01       Date Observed: 8/         Station Comments:       Tributary to Puffy Slough of the Bering River. T         Life History:       Anadromous         Species/LifeStage:       coho salmon juvenile | Up<br>Down                        | Stream 60.19221<br>Stream 60.19135<br>/ sunny. |                        | WGS84 |
| Life History: Marine/Estuarine<br>Species\LifeStage: starry flounder juvenile                                                                                                                                                                     | Sampling Method (No. of fish): Pl | EF (10) VOG (25                                | )                      |       |
| Life History: Resident<br>Species\LifeStage: coastrange sculpin juvenile/adult                                                                                                                                                                    | Sampling Method (No. of fish): Pl | EF (17) VOG (1)                                |                        |       |
| Life History: Unknown<br>Species\LifeStage: threespine stickleback juvenile                                                                                                                                                                       | Sampling Method (No. of fish): Pl | EF (1)                                         |                        |       |
| Key to Sample Method<br>(VOG) Visual Observation, Ground                                                                                                                                                                                          | (PEF) Backpack Electrofisher      |                                                |                        |       |