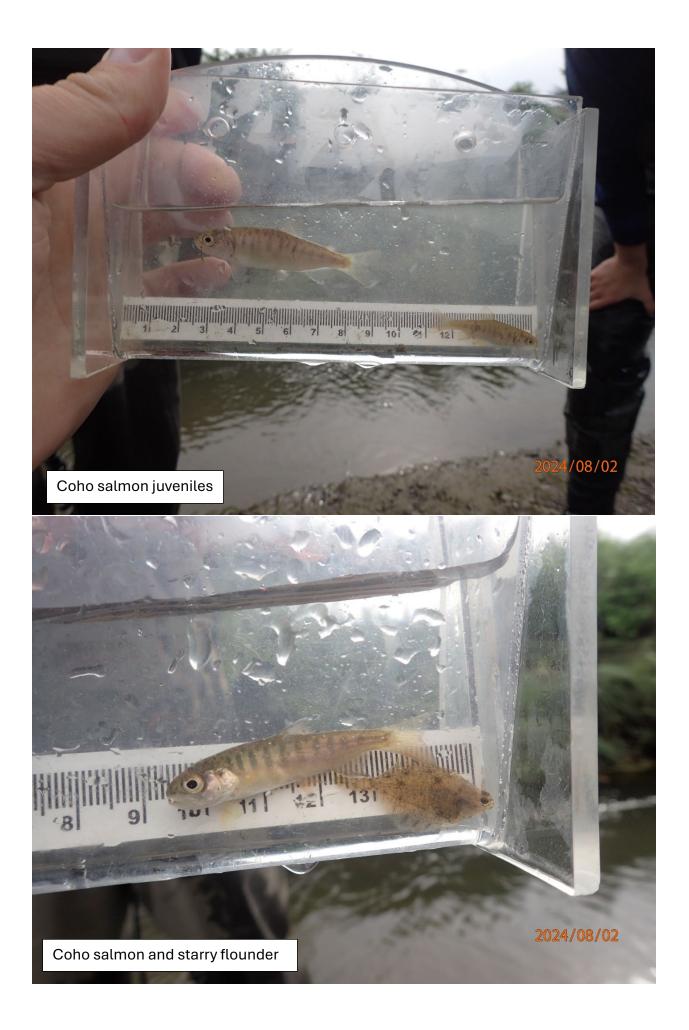

## **Fish Survey Nomination Form Anadromous Waters Catalog**

| Region:         South Central                                                                                                                                                                                                                     | USGS Quad: Cordova A-1            |                                                |                        |       |
|---------------------------------------------------------------------------------------------------------------------------------------------------------------------------------------------------------------------------------------------------|-----------------------------------|------------------------------------------------|------------------------|-------|
| Anadromous Waters Catalog Number of Waterway:          Name of Waterway:       Burls Creek         Image: Addition       Deletion         For       For                                                                                           | Office Use                        | S Name                                         | Local N<br>Backup Info |       |
| Nomination #                                                                                                                                                                                                                                      | Fisheries Scientist               |                                                | Date                   |       |
| Revision Year:      Revision to:   Atlas     Atlas      Catalog                                                                                                                                                                                   | Habitat Operations Manager        |                                                | Date                   |       |
| Both            Revision Code:                                                                                                                                                                                                                    | AWC Project Biologist GIS Analyst |                                                | Date<br>Date           |       |
| Site Information       Station: FSCB2338A01       Date Observed: 8/         Station Comments:       Tributary to Puffy Slough of the Bering River. T         Life History:       Anadromous         Species/LifeStage:       coho salmon juvenile | Up<br>Down                        | Stream 60.19221<br>Stream 60.19135<br>/ sunny. |                        | WGS84 |
| Life History: Marine/Estuarine<br>Species\LifeStage: starry flounder juvenile                                                                                                                                                                     | Sampling Method (No. of fish): Pl | EF (10) VOG (25                                | )                      |       |
| Life History: Resident<br>Species\LifeStage: coastrange sculpin juvenile/adult                                                                                                                                                                    | Sampling Method (No. of fish): Pl | EF (17) VOG (1)                                |                        |       |
| Life History: Unknown<br>Species\LifeStage: threespine stickleback juvenile                                                                                                                                                                       | Sampling Method (No. of fish): Pl | EF (1)                                         |                        |       |
| Key to Sample Method<br>(VOG) Visual Observation, Ground                                                                                                                                                                                          | (PEF) Backpack Electrofisher      |                                                |                        |       |