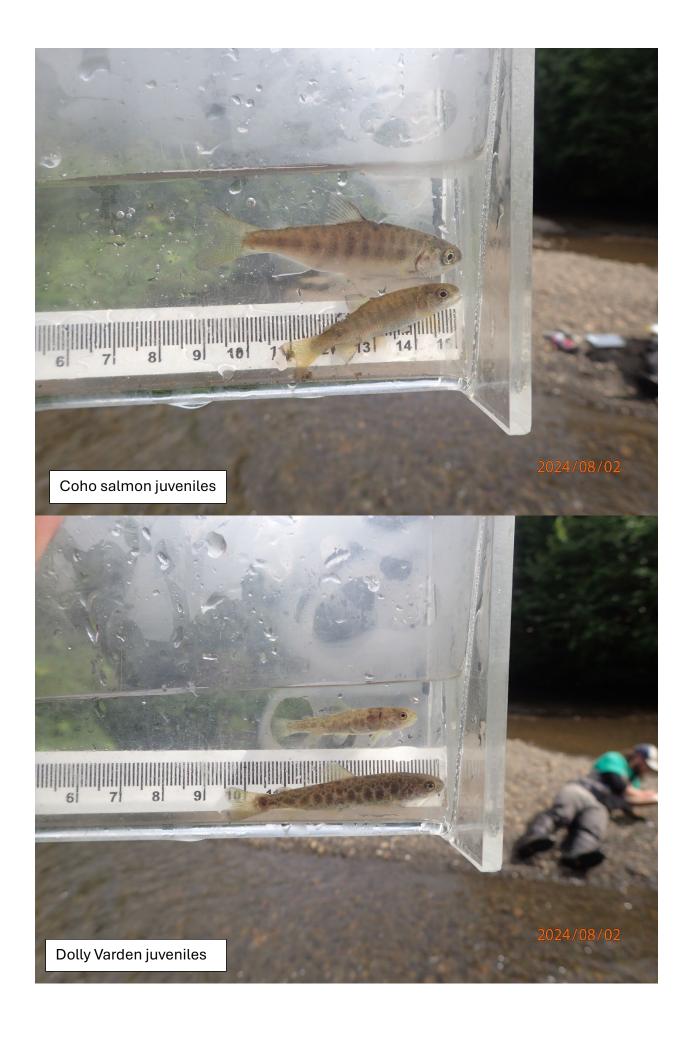

## Fish Survey Nomination Form Anadromous Waters Catalog

| Additional Comments: Add cobo salmon rearing and Dolly Varden rearing to upstream waypoint 38A02UP (60.185265, 144.384913). Sixteen juvenile coho salmon and representational to juvenile coho salmon and representations. Ground  Additional Comments: Add cobo salmon rearing and Dolly Varden rearing to upstream waypoint 38A02UP (60.185265, 144.384913). Sixteen juvenile coho salmon and representations. Ground  Additional Comments: Add cobo salmon rearing and Dolly Varden rearing to upstream waypoint 38A02UP (60.185265, 144.384913). Sixteen juvenile coho salmon and representations. Ground and additional 12 juvenile bolly Varden were collected via backpack electrofishing, and an additional 11 juvenile coho salmon and representations. Sixteen juvenile coho salmon and representations. Ground This comments: Add cobo salmon rearing and Dolly Varden rearing to upstream waypoint 38A02UP (60.185265, 144.384913). Sixteen juvenile coho salmon and 12 juvenile bolly Varden were collected via backpack electrofishing. and an additional 11 juvenile coho salmon and representations. Ground Representations of Fish & Game, Sport Fish - RTS  Signature:  Address: Alaska Department of Fish & Game, Sport Fish - RTS  333 Rapphery Road  Anchorage, AK 99518  Date:  Date:                                                                                                                                                                                                                                                                                                                                                                                                                                                                                                                                                                                                                                                                                                                                                                                                                 | Region: South Ce  |                                               |                 | USGS                     | Quad: Cordova              | A-2       |             |           |
|-----------------------------------------------------------------------------------------------------------------------------------------------------------------------------------------------------------------------------------------------------------------------------------------------------------------------------------------------------------------------------------------------------------------------------------------------------------------------------------------------------------------------------------------------------------------------------------------------------------------------------------------------------------------------------------------------------------------------------------------------------------------------------------------------------------------------------------------------------------------------------------------------------------------------------------------------------------------------------------------------------------------------------------------------------------------------------------------------------------------------------------------------------------------------------------------------------------------------------------------------------------------------------------------------------------------------------------------------------------------------------------------------------------------------------------------------------------------------------------------------------------------------------------------------------------------------------------------------------------------------------------------------------------------------------------------------------------------------------------------------------------------------------------------------------------------------------------------------------------------------------------------------------------------------------------------------------------------------------------------------------------------------------------------------------------------------------------------------------------------------------|-------------------|-----------------------------------------------|-----------------|--------------------------|----------------------------|-----------|-------------|-----------|
| Moditional Comments:   Add coho salmon rearing and Dolly Varden rearing to upstream waypoint 38A02UP (60.185265, -144.384913).                                                                                                                                                                                                                                                                                                                                                                                                                                                                                                                                                                                                                                                                                                                                                                                                                                                                                                                                                                                                                                                                                                                                                                                                                                                                                                                                                                                                                                                                                                                                                                                                                                                                                                                                                                                                                                                                                                                                                                                              |                   |                                               |                 |                          |                            |           |             |           |
| Nomination #                                                                                                                                                                                                                                                                                                                                                                                                                                                                                                                                                                                                                                                                                                                                                                                                                                                                                                                                                                                                                                                                                                                                                                                                                                                                                                                                                                                                                                                                                                                                                                                                                                                                                                                                                                                                                                                                                                                                                                                                                                                                                                                |                   | •                                             |                 | Commention               | ☐ USGS Name                | _ D       |             |           |
| Revision Year:  Revision Code:    Catalog   Both                                                                                                                                                                                                                                                                                                                                                                                                                                                                                                                                                                                                                                                                                                                                                                                                                                                                                                                                                                                                                                                                                                                                                                                                                                                                                                                                                                                                                                                                                                                                                                                                                                                                                                                                                                                                                                                                                                                                                                                                                                                                            | Addition          | Fo                                            | r Office Use    | Correction               |                            | D         | аскир ппо   | rmauon    |
| Revision to:  Revision Code:  Both Both AWC Project Biologist Date    Catalog Both AWC Project Biologist Date                                                                                                                                                                                                                                                                                                                                                                                                                                                                                                                                                                                                                                                                                                                                                                                                                                                                                                                                                                                                                                                                                                                                                                                                                                                                                                                                                                                                                                                                                                                                                                                                                                                                                                                                                                                                                                                                                                                                                                                                               | Nomination #      |                                               |                 |                          |                            |           |             |           |
| Revision to:   Atlas   Catalog   Both                                                                                                                                                                                                                                                                                                                                                                                                                                                                                                                                                                                                                                                                                                                                                                                                                                                                                                                                                                                                                                                                                                                                                                                                                                                                                                                                                                                                                                                                                                                                                                                                                                                                                                                                                                                                                                                                                                                                                                                                                                                                                       |                   |                                               |                 | Fisheries Scientist      |                            |           | Date        |           |
| Revision Code:    Revision Code:                                                                                                                                                                                                                                                                                                                                                                                                                                                                                                                                                                                                                                                                                                                                                                                                                                                                                                                                                                                                                                                                                                                                                                                                                                                                                                                                                                                                                                                                                                                                                                                                                                                                                                                                                                                                                                                                                                                                                                                                                                                                                            | Revision Year:    |                                               |                 |                          |                            |           |             |           |
| Revision Code:                                                                                                                                                                                                                                                                                                                                                                                                                                                                                                                                                                                                                                                                                                                                                                                                                                                                                                                                                                                                                                                                                                                                                                                                                                                                                                                                                                                                                                                                                                                                                                                                                                                                                                                                                                                                                                                                                                                                                                                                                                                                                                              | Daniel at an Arr  | Adlar Catalan                                 | H               | labitat Operations Mar   | nager                      |           | Date        |           |
| Additional Comments: Add coho salmon rearing and Dolly Varden rearing to upstream waypoint 38A02UP (60.185265, -144.384913).  Sixteen juvenile coho salmon and 12 juvenile Dolly Varden were ecollected via backpack electrofisher  Additional Comments: Duncan Green, Fish & Wildlife Technician 3 Phone: Date Printed: 925/2022 Signature:  Address: Alaska Department of Fish & Game, Sport Fish - RTS 333 Raspberry Road Anchoranous Waters Catalog  This certifies that in my best professional judgment and belief the above information is evidence that this waterbody should be included in or deleted from the Anadromous Waters Catalog  To support deleted from the Anadromous Waters Catalog  Page 18                                                                                                                                                                                                                                                                                                                                                                                                                                                                                                                                                                                                                                                                                                                                                                                                                                                                                                                                                                                                                                                                                                                                                                                                                                                                                                                                                                                                          | Revision to:      |                                               |                 |                          |                            |           |             |           |
| Site Information   Station: FSCB2338A02   Date Observed: R/2/2024   Legal Desc.:   Latitude: Longitude: Datum (Up Stream: 60.18527 - 144.3849   WGS84   Down Stream: 60.18527 - 144.3849   WGS84   Down Stream: 60.18528 - 144.37972   WGS84   Down Stream: 60.18585 - 144.3849   Down Stream: 60.18585 - 144.3849 | <b>5</b>          |                                               |                 | AWC Project Biologi      | ist                        |           | Date        |           |
| Site Information   Station: FSCB2338A02   Date Observed: 8/22024   Legal Desc.:   Latindee: Longitude: More 10, 1852   1-44, 13849   WCRS4   Down Stream   60, 1852   1-44, 13849   WCRS4   WCRS4   More 11, 1997   WCRS4   | Revision Code:    |                                               |                 |                          |                            |           |             |           |
| Additional Comments: Add coho salmon rearing and Dolly Varden rearing to upstream waypoint 38A02UP (60.185265, -144.38491 3).  Sisteen juvenile coho salmon and 12 juvenile Dolly Varden were collected via backpack electrofishing, and an additional 11 juvenile coho salmon and three juvenile Dolly Varden were visually observed.  Name of Observer: Duncan Green, Fish & Wildlife Technician 3 Phone: Date Printed: 9/25/2022 Signature: Address: Alaska Department of Fish & Game, Sport Fish - RTS 333 Raspberry Road Anchorage, AK 99518  This certifies that in my best professional judgment and belief the above information is evidence that this waterbody should be included in or deleted from the Anadromous Waters Catalog.                                                                                                                                                                                                                                                                                                                                                                                                                                                                                                                                                                                                                                                                                                                                                                                                                                                                                                                                                                                                                                                                                                                                                                                                                                                                                                                                                                               |                   |                                               |                 |                          |                            |           |             |           |
| Station Comments: Tributury to Puffy Slough of Bering River. Tidally influenced in lower reaches.  Life History: Anadromous Species/LifeStage: Coho salmon juvenile Species/LifeStage: Dolly Varden juvenile Sampling Method (No. of fish): PEF (16) VOG (11) Species/LifeStage: Imply varden juvenile Sampling Method (No. of fish): PEF (6) VOG (3)  Life History: Resident Species/LifeStage: limy sculpin juvenile/adult Sampling Method (No. of fish): PEF (6) VOG (5)  Key to Sample Method (VOG) Visual Observation, Ground  (PEF) Backpack Electrofisher  Additional Comments: Add coho salmon rearing and Dolly Varden rearing to upstream waypoint 38A02UP (60.185265, -144.384913).  Sixteen juvenile coho salmon and 12 juvenile Dolly Varden were collected via backpack electrofishing, and an additional 11 juvenile coho salmon and three juvenile Dolly Varden were visually observed.  Name of Observer: Duncan Green, Fish & Wildlife Technician 3 Phone: Date Printed: 9/25/2022  Signature: Address: Alaska Department of Fish & Game, Sport Fish - RTS 333 Raspberry Road Anchorage, AK 99518  This certifies that in my best professional judgment and belief the above information is evidence that this waterbody should be included in or deleted from the Anadromous Waters Catalog                                                                                                                                                                                                                                                                                                                                                                                                                                                                                                                                                                                                                                                                                                                                                                                                              | Site Information  | Station: FSCB2338A02 Date Observed:           | 8/2/2024        | Legal Desc.:             |                            |           | _           |           |
| Additional Comments: Add coho salmon rearing and Dolly Varden rearing to upstream waypoint 38A02UP (60.185265, -144.384913).  Sixteen juvenile coho salmon and three juvenile Dolly Varden were collected via backpack electrofishing, and an additional 11 juvenile coho salmon and three juvenile Dolly Varden were visually observed.  Name of Observer: Duncan Green, Fish & Wildlife Technician 3  Signature:  Address: Alaska Department of Fish & Game, Sport Fish - RTS 333 Raspberry Road Anchorage, AK 99518  This certifies that in my best professional judgment and belief the above information is evidence that this waterbody should be included in or deleted from the Anadromous Waters Catalog                                                                                                                                                                                                                                                                                                                                                                                                                                                                                                                                                                                                                                                                                                                                                                                                                                                                                                                                                                                                                                                                                                                                                                                                                                                                                                                                                                                                           |                   |                                               |                 |                          | -                          |           |             |           |
| Life History: Anadromous Species/LifeStage: coho salmon juvenile Sampling Method (No. of fish): PEF (16) VOG (11) Species/LifeStage: Dolly Varden juvenile Sampling Method (No. of fish): PEF (12) VOG (3)  Life History: Resident Species/LifeStage: slimy sculpin juvenile/adult Sampling Method (No. of fish): PEF (6) VOG (5)  Key to Sample Method (VOG) Visual Observation, Ground (PEF) Backpack Electrofisher  Additional Comments: Add coho salmon rearing and Dolly Varden rearing to upstream waypoint 38A02UP (60.185265, -144.384913). Sixteen juvenile coho salmon and 12 juvenile Dolly Varden were collected via backpack electrofishing, and an additional 11 juvenile coho salmon and three juvenile Dolly Varden were visually observed.  Name of Observer: Duncan Green, Fish & Wildlife Technician 3 Phone: Date Printed: 9/25/202.  Signature: Address: Alaska Department of Fish & Game, Sport Fish - RTS 333 Raspberry Road Anchorage, AK 99518  This certifies that in my best professional judgment and belief the above information is evidence that this waterbody should be included in or deleted from the Anadromous Waters Catalog                                                                                                                                                                                                                                                                                                                                                                                                                                                                                                                                                                                                                                                                                                                                                                                                                                                                                                                                                          | Station Comments: | Tributary to Puffy Slough of Reging River Tid | ally influenced | in lower reaches         | Down Stream 6              | 0.18585 - | -144.37972  | WGS84     |
| Species LifeStage: coho salmon juvenile Species LifeStage: Dolly Varden juvenile Sampling Method (No. of fish): PEF (12) VOG (3)  Life History: Resident Species LifeStage: Slimy sculpin juvenile/adult Sampling Method (No. of fish): PEF (6) VOG (5)  Key to Sample Method (VOG) Visual Observation, Ground  (PEF) Backpack Electrofisher  Additional Comments: Add coho salmon rearing and Dolly Varden rearing to upstream waypoint 38A02UP (60.185265, -144.384913).  Sixteen juvenile coho salmon and 12 juvenile Dolly Varden were collected via backpack electrofishing, and an additional 11 juvenile coho salmon and three juvenile Dolly Varden were visually observed.  Name of Observer: Duncan Green, Fish & Wildlife Technician 3 Phone: Date Printed: 9/25/202- Signature: Address: Alaska Department of Fish & Game, Sport Fish - RTS 333 Raspberry Road Anchorage, AK 99518  This certifies that in my best professional judgment and belief the above information is evidence that this waterbody should be included in or deleted from the Anadromous Waters Catalog                                                                                                                                                                                                                                                                                                                                                                                                                                                                                                                                                                                                                                                                                                                                                                                                                                                                                                                                                                                                                                   |                   |                                               | any mnuenceu    | ill lower reaches.       |                            |           |             |           |
| Species/LifeStage: Dolly Varden juvenile  Sampling Method (No. of fish): PEF (12) VOG (3)  Life History: Resident Species/LifeStage: slimy sculpin juvenile/adult  Sampling Method (No. of fish): PEF (6) VOG (5)  Key to Sample Method  (VOG) Visual Observation, Ground  (PEF) Backpack Electrofisher  Additional Comments: Add coho salmon rearing and Dolly Varden rearing to upstream waypoint 38A02UP (60.185265, -144.384913).  Sixteen juvenile coho salmon and 12 juvenile Dolly Varden were collected via backpack electrofishing, and an additional 11 juvenile coho salmon and three juvenile Dolly Varden were visually observed.  Name of Observer: Duncan Green, Fish & Wildlife Technician 3 Phone: Date Printed: 9/25/202-  Signature:  Address: Alaska Department of Fish & Game, Sport Fish - RTS 333 Raspberry Road Anchorage, AK 99518  This certifies that in my best professional judgment and belief the above information is evidence that this waterbody should be included in or deleted from the Anadromous Waters Catalog                                                                                                                                                                                                                                                                                                                                                                                                                                                                                                                                                                                                                                                                                                                                                                                                                                                                                                                                                                                                                                                                      | •                 |                                               | C.              | ampling Mathad (No. a)   | <b>f f</b> ah), DEE (16) V | OC (11)   |             |           |
| Life History: Resident Species\LifeStage: slimy sculpin juvenile/adult Sampling Method (No. of fish): PEF (6) VOG (5)  Key to Sample Method (VOG) Visual Observation, Ground (PEF) Backpack Electrofisher  Add coho salmon rearing and Dolly Varden rearing to upstream waypoint 38A02UP (60.185265, -144.384913). Sixteen juvenile coho salmon and 12 juvenile Dolly Varden were collected via backpack electrofishing, and an additional 11 juvenile coho salmon and three juvenile Dolly Varden were visually observed.  Name of Observer: Duncan Green, Fish & Wildlife Technician 3 Phone: Date Printed: 9/25/202e  Signature:  Address: Alaska Department of Fish & Game, Sport Fish - RTS 333 Raspberry Road Anchorage, AK 99518  This certifies that in my best professional judgment and belief the above information is evidence that this waterbody should be included in or deleted from the Anadromous Waters Catalog                                                                                                                                                                                                                                                                                                                                                                                                                                                                                                                                                                                                                                                                                                                                                                                                                                                                                                                                                                                                                                                                                                                                                                                          | •                 |                                               |                 | • •                      |                            |           |             |           |
| Species/LifeStage: slimy sculpin juvenile/adult  Key to Sample Method  (VOG) Visual Observation, Ground  (PEF) Backpack Electrofisher  Additional Comments: Add coho salmon rearing and Dolly Varden rearing to upstream waypoint 38A02UP (60.185265, -144.384913).  Sixteen juvenile coho salmon and 12 juvenile Dolly Varden were collected via backpack electrofishing, and an additional 11 juvenile coho salmon and three juvenile Dolly Varden were visually observed.  Name of Observer: Duncan Green, Fish & Wildlife Technician 3 Phone: Date Printed: 9/25/202e  Signature:  Address: Alaska Department of Fish & Game, Sport Fish - RTS 333 Raspberry Road Anchorage, AK 99518  This certifies that in my best professional judgment and belief the above information is evidence that this waterbody should be included in or deleted from the Anadromous Waters Catalog                                                                                                                                                                                                                                                                                                                                                                                                                                                                                                                                                                                                                                                                                                                                                                                                                                                                                                                                                                                                                                                                                                                                                                                                                                        |                   |                                               |                 | amping wethou (140. 0.   | 1 HSH).1 E1 (12) V         | 00 (3)    |             |           |
| Key to Sample Method  (VOG) Visual Observation, Ground (PEF) Backpack Electrofisher  Additional Comments: Add coho salmon rearing and Dolly Varden rearing to upstream waypoint 38A02UP (60.185265, -144.384913). Sixteen juvenile coho salmon and 12 juvenile Dolly Varden were collected via backpack electrofishing, and an additional 11 juvenile coho salmon and three juvenile Dolly Varden were visually observed.  Name of Observer: Duncan Green, Fish & Wildlife Technician 3 Phone: Date Printed: 9/25/2022  Signature:  Address: Alaska Department of Fish & Game, Sport Fish - RTS 333 Raspberry Road Anchorage, AK 99518  This certifies that in my best professional judgment and belief the above information is evidence that this waterbody should be included in or deleted from the Anadromous Waters Catalog                                                                                                                                                                                                                                                                                                                                                                                                                                                                                                                                                                                                                                                                                                                                                                                                                                                                                                                                                                                                                                                                                                                                                                                                                                                                                           |                   |                                               | ~               |                          | 6 M                        | G (5)     |             |           |
| Additional Comments: Add coho salmon rearing and Dolly Varden rearing to upstream waypoint 38A02UP (60.185265, -144.384913). Sixteen juvenile coho salmon and 12 juvenile Dolly Varden were collected via backpack electrofishing, and an additional 11 juvenile coho salmon and three juvenile Dolly Varden were visually observed.  Name of Observer: Duncan Green, Fish & Wildlife Technician 3 Phone: Date Printed: 9/25/202- Signature: Address: Alaska Department of Fish & Game, Sport Fish - RTS 333 Raspberry Road Anchorage, AK 99518  This certifies that in my best professional judgment and belief the above information is evidence that this waterbody should be included in or deleted from the Anadromous Waters Catalog                                                                                                                                                                                                                                                                                                                                                                                                                                                                                                                                                                                                                                                                                                                                                                                                                                                                                                                                                                                                                                                                                                                                                                                                                                                                                                                                                                                  | Species\LifeS     | Stage: slimy sculpin juvenile/adult           | Sa              | ampling Method (No. of   | f fish): PEF (6) VO        | G (5)     |             |           |
| Additional Comments: Add coho salmon rearing and Dolly Varden rearing to upstream waypoint 38A02UP (60.185265, -144.384913). Sixteen juvenile coho salmon and 12 juvenile Dolly Varden were collected via backpack electrofishing, and an additional 11 juvenile coho salmon and three juvenile Dolly Varden were visually observed.  Name of Observer: Duncan Green, Fish & Wildlife Technician 3 Phone: Date Printed: 9/25/202- Signature: Address: Alaska Department of Fish & Game, Sport Fish - RTS 333 Raspberry Road Anchorage, AK 99518  This certifies that in my best professional judgment and belief the above information is evidence that this waterbody should be included in or deleted from the Anadromous Waters Catalog                                                                                                                                                                                                                                                                                                                                                                                                                                                                                                                                                                                                                                                                                                                                                                                                                                                                                                                                                                                                                                                                                                                                                                                                                                                                                                                                                                                  | Key to Sample M   | lethod                                        |                 |                          |                            |           |             |           |
| Additional Comments: Add coho salmon rearing and Dolly Varden rearing to upstream waypoint 38A02UP (60.185265, -144.384913).  Sixteen juvenile coho salmon and 12 juvenile Dolly Varden were collected via backpack electrofishing, and an additional 11 juvenile coho salmon and three juvenile Dolly Varden were visually observed.  Name of Observer: Duncan Green, Fish & Wildlife Technician 3 Phone: Date Printed: 9/25/202-Signature:  Address: Alaska Department of Fish & Game, Sport Fish - RTS 333 Raspberry Road Anchorage, AK 99518  This certifies that in my best professional judgment and belief the above information is evidence that this waterbody should be included in or deleted from the Anadromous Waters Catalog                                                                                                                                                                                                                                                                                                                                                                                                                                                                                                                                                                                                                                                                                                                                                                                                                                                                                                                                                                                                                                                                                                                                                                                                                                                                                                                                                                                 |                   |                                               | (DEE)           | Backmack Electrofisher   |                            |           |             |           |
| Signature:  Address: Alaska Department of Fish & Game, Sport Fish - RTS  333 Raspberry Road  Anchorage, AK 99518  This certifies that in my best professional judgment and belief the above information is evidence that this waterbody should be included in or deleted from the Anadromous Waters Catalog                                                                                                                                                                                                                                                                                                                                                                                                                                                                                                                                                                                                                                                                                                                                                                                                                                                                                                                                                                                                                                                                                                                                                                                                                                                                                                                                                                                                                                                                                                                                                                                                                                                                                                                                                                                                                 | Sixteen juvenile  | coho salmon and 12 juvenile Dolly Varde       | en were collec  |                          |                            |           |             |           |
| Address: Alaska Department of Fish & Game, Sport Fish - RTS 333 Raspberry Road Anchorage, AK 99518  This certifies that in my best professional judgment and belief the above information is evidence that this waterbody should be included in or deleted from the Anadromous Waters Catalog                                                                                                                                                                                                                                                                                                                                                                                                                                                                                                                                                                                                                                                                                                                                                                                                                                                                                                                                                                                                                                                                                                                                                                                                                                                                                                                                                                                                                                                                                                                                                                                                                                                                                                                                                                                                                               | Name of Obse      | erver: Duncan Green, Fish & Wildlife Tec      | hnician 3       | Phone:                   |                            | Date Pri  | inted: 9    | 9/25/2024 |
| 333 Raspberry Road Anchorage, AK 99518  This certifies that in my best professional judgment and belief the above information is evidence that this waterbody should be included in or deleted from the Anadromous Waters Catalog                                                                                                                                                                                                                                                                                                                                                                                                                                                                                                                                                                                                                                                                                                                                                                                                                                                                                                                                                                                                                                                                                                                                                                                                                                                                                                                                                                                                                                                                                                                                                                                                                                                                                                                                                                                                                                                                                           | Signat            | ture:                                         |                 |                          |                            |           |             |           |
| This certifies that in my best professional judgment and belief the above information is evidence that this waterbody should be included in or deleted from the Anadromous Waters Catalog                                                                                                                                                                                                                                                                                                                                                                                                                                                                                                                                                                                                                                                                                                                                                                                                                                                                                                                                                                                                                                                                                                                                                                                                                                                                                                                                                                                                                                                                                                                                                                                                                                                                                                                                                                                                                                                                                                                                   | Add               | 333 Raspberry Road                            | , Sport Fish -  | RTS                      |                            |           |             |           |
| Signature of Area Biologist: Date:                                                                                                                                                                                                                                                                                                                                                                                                                                                                                                                                                                                                                                                                                                                                                                                                                                                                                                                                                                                                                                                                                                                                                                                                                                                                                                                                                                                                                                                                                                                                                                                                                                                                                                                                                                                                                                                                                                                                                                                                                                                                                          |                   | t in my best professional judgment and        | belief the ab   | ove information is evide | ence that this wate        | erbody sh | ould be inc | cluded    |
|                                                                                                                                                                                                                                                                                                                                                                                                                                                                                                                                                                                                                                                                                                                                                                                                                                                                                                                                                                                                                                                                                                                                                                                                                                                                                                                                                                                                                                                                                                                                                                                                                                                                                                                                                                                                                                                                                                                                                                                                                                                                                                                             | Signature of Area | a Biologist:                                  |                 | Date:                    |                            |           |             |           |