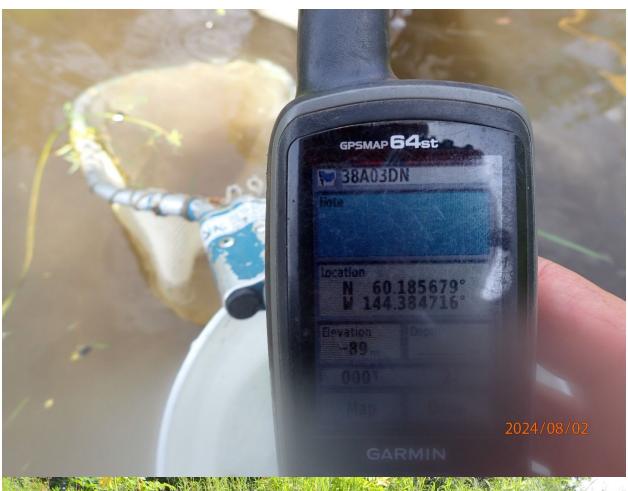

## Fish Survey Nomination Form Anadromous Waters Catalog

| Region: South Cer     | -                                                                                   |                   | USGS Quad: Cordova A-2                       |                                  |            |               |           |  |
|-----------------------|-------------------------------------------------------------------------------------|-------------------|----------------------------------------------|----------------------------------|------------|---------------|-----------|--|
|                       | ers Catalog Number of Waterway:                                                     |                   |                                              |                                  |            |               |           |  |
| •                     | y: Beefwellungtine Creek                                                            |                   | _                                            | USGS Name                        |            | Local         |           |  |
| <b>✓</b> Addition     | ☐ Deletion F                                                                        | or Office Use     | ☐ Correction                                 |                                  | Ш          | Backup In     | formation |  |
| Nomination #          |                                                                                     |                   |                                              |                                  |            |               |           |  |
| 1 tollination "       |                                                                                     |                   | Fisheries Scientist                          | <del></del>                      | _          | Date          | _         |  |
| Revision Year:        |                                                                                     |                   |                                              |                                  |            |               |           |  |
| ite vision i car :    |                                                                                     | H                 | abitat Operations Ma                         | nager                            | _          | Date          | _         |  |
| Revision to:          | Atlas Catalog                                                                       |                   | •                                            |                                  |            |               |           |  |
|                       | Both                                                                                |                   | AWC Project Biolog                           | ist                              | _          | Date          | _         |  |
| <b>Revision Code:</b> |                                                                                     |                   |                                              |                                  |            |               |           |  |
|                       |                                                                                     |                   | GIS Analyst                                  |                                  |            | Date          | _         |  |
| Site Information      | Station: FSCB2338A03 Date Observed                                                  | : 8/2/2024        | Legal Desc.:                                 | I                                | _atitude   | : Longitude:  | Datum:    |  |
|                       |                                                                                     |                   |                                              | Up Stream 6                      | 0.18623    | -144.38525    | WGS84     |  |
|                       |                                                                                     |                   |                                              | Down Stream 6                    | 0.18568    | 3 -144.38472  | WGS84     |  |
|                       | Small tributary to Redwood Creek. Upstream                                          | waypoint marks    | the point where the stream                   | n begins at a rootwad            | falls (0.  | 7m high) that | drains a  |  |
| bog/wetland.          |                                                                                     |                   |                                              |                                  |            |               |           |  |
| Life History: Ana     |                                                                                     | C.                | lina Mathad (Na. a                           | <b>f C</b> ~ <b>L</b> ). DEE (1) |            |               |           |  |
|                       |                                                                                     |                   | mpling Method (No. o<br>mpling Method (No. o |                                  | G (35)     |               |           |  |
|                       | , , , , , , , , , , , , , , , , , , ,                                               | 54                | inpling Method (140: 0                       | Hisil).1 El ()) VO               | G (33)     |               |           |  |
| Life History: Resi    |                                                                                     | a                 |                                              | 0.01 1 ) DEE (4)                 |            |               |           |  |
| Species\LifeSt        | tage: slimy sculpin juvenile/adult                                                  | Sa                | mpling Method (No. o                         | of fish): PEF (4)                |            |               |           |  |
| Key to Sample Me      | <u>ethod</u>                                                                        |                   |                                              |                                  |            |               |           |  |
| (PEF) Backpack        |                                                                                     | (VOG)             | Visual Observation, Gr                       | ound                             |            |               |           |  |
| ( )                   |                                                                                     | ( , , , ,         |                                              |                                  |            |               |           |  |
|                       |                                                                                     |                   |                                              |                                  |            |               |           |  |
|                       |                                                                                     |                   |                                              |                                  |            |               |           |  |
|                       |                                                                                     |                   |                                              |                                  |            |               |           |  |
|                       |                                                                                     |                   |                                              |                                  |            |               |           |  |
|                       |                                                                                     |                   |                                              |                                  |            |               |           |  |
|                       |                                                                                     |                   |                                              |                                  |            |               |           |  |
|                       |                                                                                     |                   |                                              |                                  |            |               |           |  |
|                       |                                                                                     |                   |                                              |                                  |            |               |           |  |
|                       |                                                                                     |                   |                                              |                                  |            |               |           |  |
|                       |                                                                                     |                   |                                              |                                  |            |               |           |  |
|                       |                                                                                     |                   |                                              |                                  |            |               |           |  |
| 11111                 | , All 1 1 : 1D                                                                      | . 11 37 1         | •                                            | ' + DV CO III (C                 | 0.1060     | 20 144 205    | (246)     |  |
| Additional Comm       | <b>lents:</b> Add coho salmon rearing and D lly Varden and four juvenile coho salmo |                   |                                              |                                  |            |               |           |  |
|                       | arden and three juvenile coho salmon w                                              |                   |                                              |                                  | Jiiit, aii | d an additio  | nar one   |  |
|                       | -                                                                                   |                   |                                              |                                  |            |               |           |  |
| Name of Obser         | rver: Duncan Green, Fish & Wildlife Te                                              | chnician 3        | Phone:                                       |                                  | Date       | Printed:      | 9/25/2024 |  |
| Signat                |                                                                                     |                   |                                              |                                  |            |               |           |  |
| Signati               |                                                                                     | g                 |                                              |                                  |            |               |           |  |
| Addı                  | ress: Alaska Department of Fish & Gam                                               | e, Sport Fish - l | KIS                                          |                                  |            |               |           |  |
|                       | 333 Raspberry Road<br>Anchorage, AK 99518                                           |                   |                                              |                                  |            |               |           |  |
|                       |                                                                                     |                   |                                              |                                  |            |               |           |  |
|                       | in my best professional judgment and<br>the Anadromous Waters Catalog               | l belief the abo  | ve information is evid                       | ence that this wate              | erbody     | should be in  | ncluded   |  |
| Signature of Area     | Biologist:                                                                          |                   | Date:                                        |                                  |            |               |           |  |
|                       | - 0                                                                                 |                   |                                              |                                  |            |               |           |  |