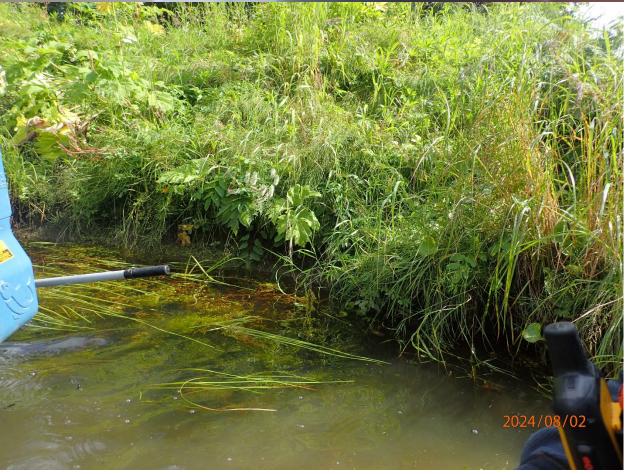

## Fish Survey Nomination Form Anadromous Waters Catalog

| Region: South Cer     | -                                                                                   |                   | USGS Quad: Cordova A-2                       |                                  |            |               |           |  |
|-----------------------|-------------------------------------------------------------------------------------|-------------------|----------------------------------------------|----------------------------------|------------|---------------|-----------|--|
|                       | ers Catalog Number of Waterway:                                                     |                   |                                              |                                  |            |               |           |  |
| •                     | y: Beefwellungtine Creek                                                            |                   | _                                            | USGS Name                        |            | Local         |           |  |
| <b>✓</b> Addition     | ☐ Deletion F                                                                        | or Office Use     | ☐ Correction                                 |                                  | Ш          | Backup In     | formation |  |
| Nomination #          |                                                                                     |                   |                                              |                                  |            |               |           |  |
| 1 tollination "       |                                                                                     |                   | Fisheries Scientist                          | <del></del>                      | _          | Date          | _         |  |
| Revision Year:        |                                                                                     |                   |                                              |                                  |            |               |           |  |
| ite vision i car :    |                                                                                     | H                 | abitat Operations Ma                         | nager                            | _          | Date          | _         |  |
| Revision to:          | Atlas Catalog                                                                       |                   | •                                            |                                  |            |               |           |  |
|                       | Both                                                                                |                   | AWC Project Biolog                           | ist                              | _          | Date          | _         |  |
| <b>Revision Code:</b> |                                                                                     |                   |                                              |                                  |            |               |           |  |
|                       |                                                                                     |                   | GIS Analyst                                  |                                  |            | Date          | _         |  |
| Site Information      | Station: FSCB2338A03 Date Observed                                                  | : 8/2/2024        | Legal Desc.:                                 | I                                | _atitude   | : Longitude:  | Datum:    |  |
|                       |                                                                                     |                   |                                              | Up Stream 6                      | 0.18623    | -144.38525    | WGS84     |  |
|                       |                                                                                     |                   |                                              | Down Stream 6                    | 0.18568    | 3 -144.38472  | WGS84     |  |
|                       | Small tributary to Redwood Creek. Upstream                                          | waypoint marks    | the point where the stream                   | n begins at a rootwad            | falls (0.  | 7m high) that | drains a  |  |
| bog/wetland.          |                                                                                     |                   |                                              |                                  |            |               |           |  |
| Life History: Ana     |                                                                                     | C.                | lina Mathad (Na. a                           | <b>f C</b> ~ <b>L</b> ). DEE (1) |            |               |           |  |
|                       |                                                                                     |                   | mpling Method (No. o<br>mpling Method (No. o |                                  | G (35)     |               |           |  |
|                       | , , , , , , , , , , , , , , , , , , ,                                               | 54                | inpling Method (140: 0                       | Hisil).1 El ()) VO               | G (33)     |               |           |  |
| Life History: Resi    |                                                                                     | a                 |                                              | 0.01 1 ) DEE (4)                 |            |               |           |  |
| Species\LifeSt        | tage: slimy sculpin juvenile/adult                                                  | Sa                | mpling Method (No. o                         | of fish): PEF (4)                |            |               |           |  |
| Key to Sample Me      | <u>ethod</u>                                                                        |                   |                                              |                                  |            |               |           |  |
| (PEF) Backpack        |                                                                                     | (VOG)             | Visual Observation, Gr                       | ound                             |            |               |           |  |
| ( )                   |                                                                                     | ( , , , ,         |                                              |                                  |            |               |           |  |
|                       |                                                                                     |                   |                                              |                                  |            |               |           |  |
|                       |                                                                                     |                   |                                              |                                  |            |               |           |  |
|                       |                                                                                     |                   |                                              |                                  |            |               |           |  |
|                       |                                                                                     |                   |                                              |                                  |            |               |           |  |
|                       |                                                                                     |                   |                                              |                                  |            |               |           |  |
|                       |                                                                                     |                   |                                              |                                  |            |               |           |  |
|                       |                                                                                     |                   |                                              |                                  |            |               |           |  |
|                       |                                                                                     |                   |                                              |                                  |            |               |           |  |
|                       |                                                                                     |                   |                                              |                                  |            |               |           |  |
|                       |                                                                                     |                   |                                              |                                  |            |               |           |  |
|                       |                                                                                     |                   |                                              |                                  |            |               |           |  |
| 11111                 | , All 1 1 : 1D                                                                      | . 11 37 1         | •                                            | ' + DV CO III (C                 | 0.1060     | 20 144 205    | (246)     |  |
| Additional Comm       | <b>lents:</b> Add coho salmon rearing and D lly Varden and four juvenile coho salmo |                   |                                              |                                  |            |               |           |  |
|                       | arden and three juvenile coho salmon w                                              |                   |                                              |                                  | Jiiit, aii | d an additio  | nar one   |  |
|                       | -                                                                                   |                   |                                              |                                  |            |               |           |  |
| Name of Obser         | rver: Duncan Green, Fish & Wildlife Te                                              | chnician 3        | Phone:                                       |                                  | Date       | Printed:      | 9/25/2024 |  |
| Signat                |                                                                                     |                   |                                              |                                  |            |               |           |  |
| Signati               |                                                                                     | g                 |                                              |                                  |            |               |           |  |
| Addı                  | ress: Alaska Department of Fish & Gam                                               | e, Sport Fish - l | KIS                                          |                                  |            |               |           |  |
|                       | 333 Raspberry Road<br>Anchorage, AK 99518                                           |                   |                                              |                                  |            |               |           |  |
|                       |                                                                                     |                   |                                              |                                  |            |               |           |  |
|                       | in my best professional judgment and<br>the Anadromous Waters Catalog               | l belief the abo  | ve information is evid                       | ence that this wate              | erbody     | should be in  | ncluded   |  |
| Signature of Area     | Biologist:                                                                          |                   | Date:                                        |                                  |            |               |           |  |
|                       | - 0                                                                                 |                   |                                              |                                  |            |               |           |  |