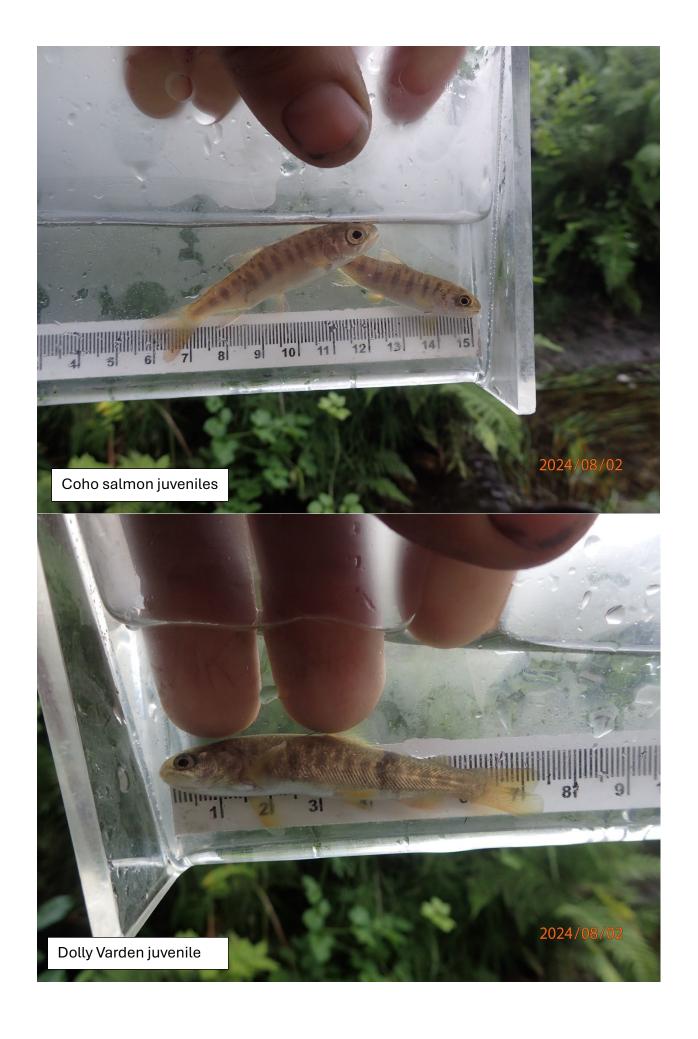

## Fish Survey Nomination Form Anadromous Waters Catalog

| Region: South Cer     | -                                                                                   |                   | USGS Quad: Cordova A-2                       |                                  |            |               |           |  |
|-----------------------|-------------------------------------------------------------------------------------|-------------------|----------------------------------------------|----------------------------------|------------|---------------|-----------|--|
|                       | ers Catalog Number of Waterway:                                                     |                   |                                              |                                  |            |               |           |  |
| •                     | y: Beefwellungtine Creek                                                            |                   | _                                            | USGS Name                        |            | Local         |           |  |
| <b>✓</b> Addition     | ☐ Deletion F                                                                        | or Office Use     | ☐ Correction                                 |                                  | Ш          | Backup In     | formation |  |
| Nomination #          |                                                                                     |                   |                                              |                                  |            |               |           |  |
| 1 tollination "       |                                                                                     |                   | Fisheries Scientist                          | <del></del>                      | _          | Date          | _         |  |
| Revision Year:        |                                                                                     |                   |                                              |                                  |            |               |           |  |
| ite vision i car :    |                                                                                     | H                 | abitat Operations Ma                         | nager                            | _          | Date          | _         |  |
| Revision to:          | Atlas Catalog                                                                       |                   | •                                            |                                  |            |               |           |  |
|                       | Both                                                                                |                   | AWC Project Biolog                           | ist                              | _          | Date          | _         |  |
| <b>Revision Code:</b> |                                                                                     |                   |                                              |                                  |            |               |           |  |
|                       |                                                                                     |                   | GIS Analyst                                  |                                  |            | Date          | _         |  |
| Site Information      | Station: FSCB2338A03 Date Observed                                                  | : 8/2/2024        | Legal Desc.:                                 | I                                | _atitude   | : Longitude:  | Datum:    |  |
|                       |                                                                                     |                   |                                              | Up Stream 6                      | 0.18623    | -144.38525    | WGS84     |  |
|                       |                                                                                     |                   |                                              | Down Stream 6                    | 0.18568    | 3 -144.38472  | WGS84     |  |
|                       | Small tributary to Redwood Creek. Upstream                                          | waypoint marks    | the point where the stream                   | n begins at a rootwad            | falls (0.  | 7m high) that | drains a  |  |
| bog/wetland.          |                                                                                     |                   |                                              |                                  |            |               |           |  |
| Life History: Ana     |                                                                                     | C.                | lina Mathad (Na. a                           | <b>f C</b> ~ <b>L</b> ). DEE (1) |            |               |           |  |
|                       |                                                                                     |                   | mpling Method (No. o<br>mpling Method (No. o |                                  | G (35)     |               |           |  |
|                       | , , , , , , , , , , , , , , , , , , ,                                               | 54                | inpling Method (140: 0                       | Hisil).1 El ()) VO               | G (33)     |               |           |  |
| Life History: Resi    |                                                                                     | a                 |                                              | 0.01 1 ) DEE (4)                 |            |               |           |  |
| Species\LifeSt        | tage: slimy sculpin juvenile/adult                                                  | Sa                | mpling Method (No. o                         | of fish): PEF (4)                |            |               |           |  |
| Key to Sample Me      | <u>ethod</u>                                                                        |                   |                                              |                                  |            |               |           |  |
| (PEF) Backpack        |                                                                                     | (VOG)             | Visual Observation, Gr                       | ound                             |            |               |           |  |
| ( )                   |                                                                                     | ( , , , ,         |                                              |                                  |            |               |           |  |
|                       |                                                                                     |                   |                                              |                                  |            |               |           |  |
|                       |                                                                                     |                   |                                              |                                  |            |               |           |  |
|                       |                                                                                     |                   |                                              |                                  |            |               |           |  |
|                       |                                                                                     |                   |                                              |                                  |            |               |           |  |
|                       |                                                                                     |                   |                                              |                                  |            |               |           |  |
|                       |                                                                                     |                   |                                              |                                  |            |               |           |  |
|                       |                                                                                     |                   |                                              |                                  |            |               |           |  |
|                       |                                                                                     |                   |                                              |                                  |            |               |           |  |
|                       |                                                                                     |                   |                                              |                                  |            |               |           |  |
|                       |                                                                                     |                   |                                              |                                  |            |               |           |  |
|                       |                                                                                     |                   |                                              |                                  |            |               |           |  |
| 11111                 | , All 1 1 : 1D                                                                      | . 11 37 1         | •                                            | ' + DV CO III (C                 | 0.1060     | 20 144 205    | (246)     |  |
| Additional Comm       | <b>lents:</b> Add coho salmon rearing and D lly Varden and four juvenile coho salmo |                   |                                              |                                  |            |               |           |  |
|                       | arden and three juvenile coho salmon w                                              |                   |                                              |                                  | Jiiit, aii | d an additio  | nar one   |  |
|                       | -                                                                                   |                   |                                              |                                  |            |               |           |  |
| Name of Obser         | rver: Duncan Green, Fish & Wildlife Te                                              | chnician 3        | Phone:                                       |                                  | Date       | Printed:      | 9/25/2024 |  |
| Signat                |                                                                                     |                   |                                              |                                  |            |               |           |  |
| Signati               |                                                                                     | g                 |                                              |                                  |            |               |           |  |
| Addı                  | ress: Alaska Department of Fish & Gam                                               | e, Sport Fish - l | KIS                                          |                                  |            |               |           |  |
|                       | 333 Raspberry Road<br>Anchorage, AK 99518                                           |                   |                                              |                                  |            |               |           |  |
|                       |                                                                                     |                   |                                              |                                  |            |               |           |  |
|                       | in my best professional judgment and<br>the Anadromous Waters Catalog               | l belief the abo  | ve information is evid                       | ence that this wate              | erbody     | should be in  | ncluded   |  |
| Signature of Area     | Biologist:                                                                          |                   | Date:                                        |                                  |            |               |           |  |
|                       | - 0                                                                                 |                   |                                              |                                  |            |               |           |  |