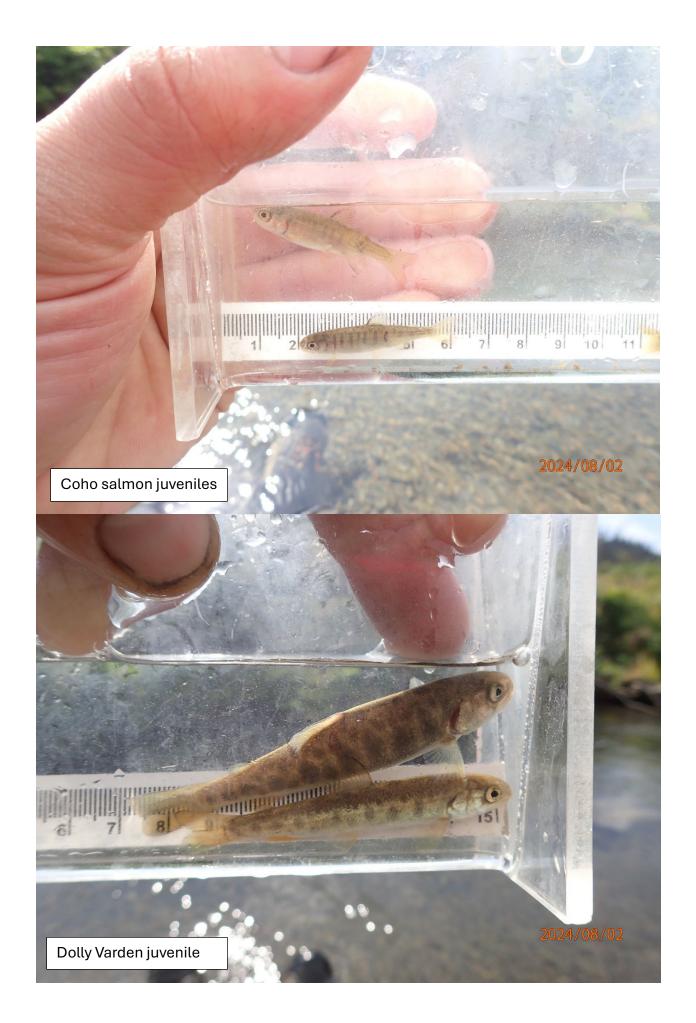

## **Fish Survey Nomination Form Anadromous Waters Catalog**

Date Printed:

9/25/2024

| Region: South Central                                                 |                                                                      |                | USGS Quad: Cordova A-2                       |                          |                   |                                          |       |  |
|-----------------------------------------------------------------------|----------------------------------------------------------------------|----------------|----------------------------------------------|--------------------------|-------------------|------------------------------------------|-------|--|
|                                                                       | ters Catalog Number of Waterway:<br>ay: Beefharmonics Brook          |                | Correction                                   | USGS Nan                 | ie                | Local M<br>Backup Info                   |       |  |
| Nomination #                                                          |                                                                      | For Office Use | Fisheries Scientist                          |                          |                   | Date                                     | -     |  |
|                                                                       |                                                                      |                | bitat Operations Ma                          |                          |                   | Date                                     | -     |  |
|                                                                       | Atlas Catalog<br>Both                                                |                | AWC Project Biolog                           | gist                     | _                 | Date                                     | -     |  |
|                                                                       |                                                                      | -<br>-         | GIS Analyst                                  | <u></u>                  | _                 | Date                                     | -     |  |
| Site Information Station Comments:                                    | Station: FSCB2338A04 Date Obser<br>Small tributary to Redwood Creek. | wed: 8/2/2024  | Legal Desc.:                                 | Up Strean<br>Down Strean | <b>n</b> 60.18543 | : Longitude:<br>-144.39235<br>-144.39074 | WGS84 |  |
| Life History: Anadromous Species\LifeStage: Dolly Varden juvenile Sam |                                                                      |                | npling Method (No. (<br>npling Method (No. ( | , , , ,                  | VOG (4)           |                                          |       |  |
| Life History: Re<br>Species\Lifes                                     | sident<br>S <b>tage:</b> coastrange sculpin juvenile/adu             | lt Sa          | npling Method (No.                           | of fish): VOG (1)        |                   |                                          |       |  |
| Key to Sample N                                                       |                                                                      |                |                                              |                          |                   |                                          |       |  |
| (VOG) Visual Observation, Ground (H                                   |                                                                      |                | Backpack Electrofishe                        | r                        |                   |                                          |       |  |

| Additional Comments:                                                                                                                 | Add coho salmon rearing to upstream waypoint COr3 (60.185212, -144.392035) and Dolly Varden rearing to |  |  |  |
|--------------------------------------------------------------------------------------------------------------------------------------|--------------------------------------------------------------------------------------------------------|--|--|--|
| upstream waypoint COrDVr (60.184753, -144.392252). Three juvenile coho salmon and four juvenile Dolly Varden were collected at their |                                                                                                        |  |  |  |
| respective waypoints via                                                                                                             | a backpack electrofishing.                                                                             |  |  |  |