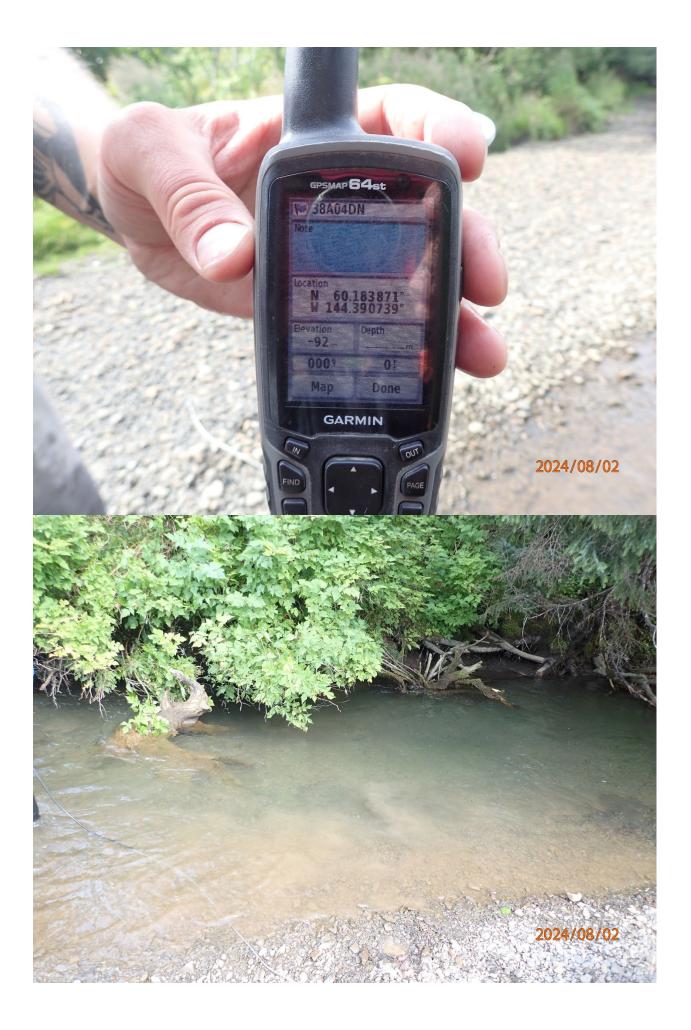

## **Fish Survey Nomination Form Anadromous Waters Catalog**

Date Printed:

9/25/2024

| Region: South Central                                                 |                                                                      |                | USGS Quad: Cordova A-2                       |                          |                   |                                          |       |  |
|-----------------------------------------------------------------------|----------------------------------------------------------------------|----------------|----------------------------------------------|--------------------------|-------------------|------------------------------------------|-------|--|
|                                                                       | ters Catalog Number of Waterway:<br>ay: Beefharmonics Brook          |                | Correction                                   | USGS Nan                 | ie                | Local M<br>Backup Info                   |       |  |
| Nomination #                                                          |                                                                      | For Office Use | Fisheries Scientist                          |                          |                   | Date                                     | -     |  |
|                                                                       |                                                                      |                | bitat Operations Ma                          |                          |                   | Date                                     | -     |  |
|                                                                       | Atlas Catalog<br>Both                                                |                | AWC Project Biolog                           | gist                     | _                 | Date                                     | -     |  |
|                                                                       |                                                                      | -<br>-         | GIS Analyst                                  | <u></u>                  | _                 | Date                                     | -     |  |
| Site Information Station Comments:                                    | Station: FSCB2338A04 Date Obser<br>Small tributary to Redwood Creek. | wed: 8/2/2024  | Legal Desc.:                                 | Up Strean<br>Down Strean | <b>n</b> 60.18543 | : Longitude:<br>-144.39235<br>-144.39074 | WGS84 |  |
| Life History: Anadromous Species\LifeStage: Dolly Varden juvenile Sam |                                                                      |                | npling Method (No. (<br>npling Method (No. ( | , , , ,                  | VOG (4)           |                                          |       |  |
| Life History: Re<br>Species\Lifes                                     | sident<br>S <b>tage:</b> coastrange sculpin juvenile/adu             | lt Sa          | npling Method (No.                           | of fish): VOG (1)        |                   |                                          |       |  |
| Key to Sample N                                                       |                                                                      |                |                                              |                          |                   |                                          |       |  |
| (VOG) Visual Observation, Ground (H                                   |                                                                      |                | Backpack Electrofishe                        | r                        |                   |                                          |       |  |