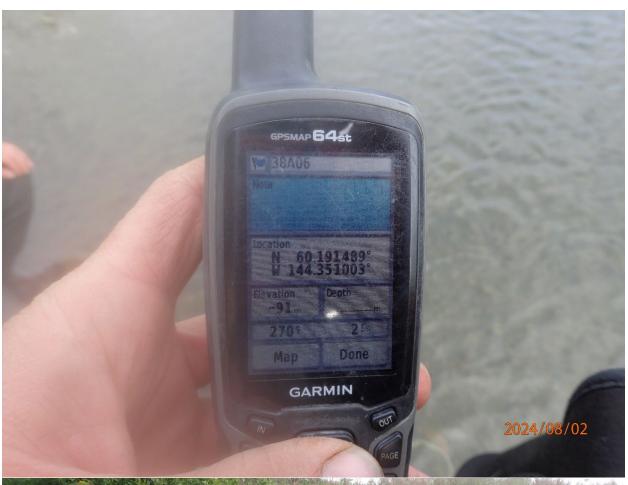

## Fish Survey Nomination Form Anadromous Waters Catalog

| Region: South Ce             |                                                                           |               | USGS                       | Quad: Cordov            | a A-1     |               |           |
|------------------------------|---------------------------------------------------------------------------|---------------|----------------------------|-------------------------|-----------|---------------|-----------|
|                              | ers Catalog Number of Waterwa <u>y:</u>                                   |               |                            |                         |           |               |           |
| Name of Waterwa              | •                                                                         |               |                            | USGS Name               | e         | Local         |           |
| <b>✓</b> Addition            | ☐ Deletion Fo                                                             | or Office Us  | Correction                 |                         |           | Backup Inf    | ormation  |
| Nomination #                 |                                                                           |               |                            |                         |           |               |           |
| Nonmation #                  |                                                                           |               | Fisheries Scientist        | <del></del>             | _         | Date          | _         |
| Davision Voon                |                                                                           |               | i isheries scientist       |                         |           | Dute          |           |
| Revision Year:               |                                                                           |               | Habitat Operations Mar     | nager                   | _         | Date          | _         |
| Revision to:                 | Atlas Catalog                                                             |               | Traditat Operations War    | auger                   |           | Dute          |           |
|                              | Both                                                                      |               | AWC Project Biologi        | ist                     | _         | Date          | _         |
| Revision Code:               |                                                                           |               | 11 ( C 11 ojece Diologi    |                         |           | Dute          |           |
|                              |                                                                           |               | GIS Analyst                |                         | _         | Date          | _         |
| Site Information             | Station: FSCB2338A06 Date Observed:                                       | 8/2/2024      | Legal Desc.:               |                         | Latitudo  | : Longitude:  | Datum     |
| Site information             | Station, 1 SCD2330A00 Date Observed.                                      | 0/2/2024      | Legal Desc                 | Un Stream               |           | -144.34905    |           |
|                              |                                                                           |               |                            | Down Stream             |           |               |           |
| <b>Station Comments:</b>     | Tributary to Puffy Slough of the Bering River                             |               |                            |                         |           |               |           |
| Life History: Ans            | adromous                                                                  |               |                            |                         |           |               |           |
| •                            | Stage: coho salmon juvenile                                               |               | Sampling Method (No. of    | f fish): PEF (25)       |           |               |           |
|                              | <u> </u>                                                                  |               | ~ · <b>g</b> (- · · · · ·  |                         |           |               |           |
| Life History: Ma             |                                                                           |               | Sampling Method (No. o     | ffah), DEE (2) V        | (C)       |               |           |
|                              | Stage: starry flounder juvenile                                           |               | Sampling Method (No. 0)    | I IISII); PEF (3) V     | 00 (3)    |               |           |
| Life History: Res            |                                                                           |               |                            |                         |           |               |           |
| Species\LifeS                | Stage: coastrange sculpin juvenile/adult                                  |               | Sampling Method (No. of    | <b>f fish):</b> PEF (6) |           |               |           |
| Life History: Uni            | known                                                                     |               |                            |                         |           |               |           |
| Species\LifeS                | Stage: threespine stickleback juvenile/adul                               | t             | Sampling Method (No. of    | <b>f fish):</b> PEF (1) |           |               |           |
| Key to Sample M              | lathad                                                                    |               |                            |                         |           |               |           |
| _                            |                                                                           | (MOC          | . W. 101 4. C              | 1                       |           |               |           |
| (PEF) Backpack Electrofisher |                                                                           |               | b) Visual Observation, Gro | ouna                    |           |               |           |
|                              |                                                                           |               |                            |                         |           |               |           |
|                              |                                                                           |               |                            |                         |           |               |           |
|                              |                                                                           |               |                            |                         |           |               |           |
|                              |                                                                           |               |                            |                         |           |               |           |
|                              |                                                                           |               |                            |                         |           |               |           |
|                              |                                                                           |               |                            |                         |           |               |           |
|                              |                                                                           |               |                            |                         |           |               |           |
|                              |                                                                           |               |                            |                         |           |               |           |
| Additional Comn              | nents: Add coho salmon rearing to upst                                    | room wown     | oint COHOv12 (60 102050    | 0 144 340150)           | Twolvo i  | uvanila coho  | salmon    |
|                              | t that waypoint via backback electrofishin                                |               | JIII COHOX12 (00.19203)    | 9, -144.349130).        | I weive j | uveille collo | Samon     |
|                              |                                                                           | .6.           |                            |                         |           |               |           |
|                              |                                                                           |               |                            |                         |           |               |           |
| Name of Obse                 | erver: Duncan Green, Fish & Wildlife Tec                                  | hnician 3     | Phone:                     |                         | Date 1    | Printed:      | 9/25/2024 |
| Signat                       | fure                                                                      |               |                            |                         |           |               |           |
| ٤                            |                                                                           | G E' 1        | DTC                        |                         |           |               |           |
| Add                          | Iress: Alaska Department of Fish & Game<br>333 Raspberry Road             | e, Sport Fish | - K15                      |                         |           |               |           |
|                              | Anchorage, AK 99518                                                       |               |                            |                         |           |               |           |
|                              | <del>_</del>                                                              |               |                            |                         |           |               |           |
|                              | t in my best professional judgment and<br>n the Anadromous Waters Catalog | belief the a  | bove information is evide  | ence that this wa       | iterbody  | should be in  | cluded    |
| Signature of Area            | a Biologist:                                                              |               | Date:                      |                         |           |               |           |
|                              | <i></i>                                                                   |               |                            |                         |           |               |           |