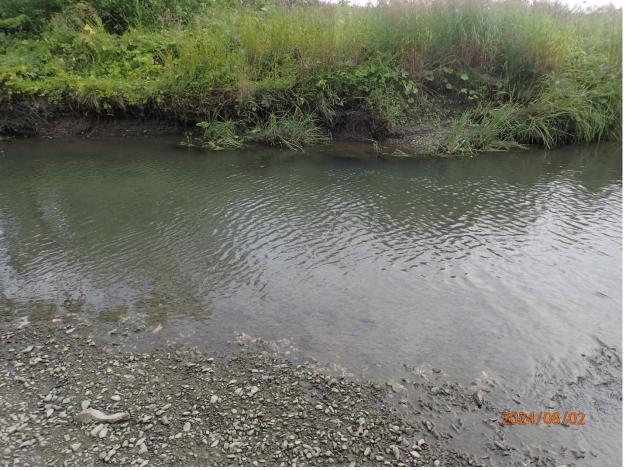

## Fish Survey Nomination Form Anadromous Waters Catalog

| Region: South Ce             |                                                                           |               | USGS                       | Quad: Cordov            | a A-1     |               |           |
|------------------------------|---------------------------------------------------------------------------|---------------|----------------------------|-------------------------|-----------|---------------|-----------|
|                              | ers Catalog Number of Waterwa <u>y:</u>                                   |               |                            |                         |           |               |           |
| Name of Waterwa              | •                                                                         |               |                            | USGS Name               | e         | Local         |           |
| <b>✓</b> Addition            | ☐ Deletion Fo                                                             | or Office Us  | Correction                 |                         |           | Backup Inf    | ormation  |
| Nomination #                 |                                                                           |               |                            |                         |           |               |           |
| Nonmation #                  |                                                                           |               | Fisheries Scientist        | <del></del>             | _         | Date          | _         |
| Davision Voon                |                                                                           |               | i isheries scientist       |                         |           | Dute          |           |
| Revision Year:               |                                                                           |               | Habitat Operations Mar     | nager                   | _         | Date          | _         |
| Revision to:                 | Atlas Catalog                                                             |               | Traditat Operations War    | auger                   |           | Dute          |           |
|                              | Both                                                                      |               | AWC Project Biologi        | ist                     | _         | Date          | _         |
| Revision Code:               |                                                                           |               | 11 ( C 11 ojece Diologi    |                         |           | Dute          |           |
|                              |                                                                           |               | GIS Analyst                |                         | _         | Date          | _         |
| Site Information             | Station: FSCB2338A06 Date Observed:                                       | 8/2/2024      | Legal Desc.:               |                         | Latitudo  | : Longitude:  | Datum     |
| Site information             | Station, 1 SCD2330A00 Date Observed.                                      | 0/2/2024      | Legal Desc                 | Un Stream               |           | -144.34905    |           |
|                              |                                                                           |               |                            | Down Stream             |           |               |           |
| <b>Station Comments:</b>     | Tributary to Puffy Slough of the Bering River                             |               |                            |                         |           |               |           |
| Life History: Ans            | adromous                                                                  |               |                            |                         |           |               |           |
| •                            | Stage: coho salmon juvenile                                               |               | Sampling Method (No. of    | f fish): PEF (25)       |           |               |           |
|                              | <u> </u>                                                                  |               | ~ · <b>g</b> (- · · · · ·  |                         |           |               |           |
| Life History: Ma             |                                                                           |               | Sampling Method (No. o     | ffah), DEE (2) V        | (C)       |               |           |
|                              | Stage: starry flounder juvenile                                           |               | Sampling Method (No. 0)    | I IISII); PEF (3) V     | 00 (3)    |               |           |
| Life History: Res            |                                                                           |               |                            |                         |           |               |           |
| Species\LifeS                | Stage: coastrange sculpin juvenile/adult                                  |               | Sampling Method (No. of    | <b>f fish):</b> PEF (6) |           |               |           |
| Life History: Uni            | known                                                                     |               |                            |                         |           |               |           |
| Species\LifeS                | Stage: threespine stickleback juvenile/adul                               | t             | Sampling Method (No. of    | <b>f fish):</b> PEF (1) |           |               |           |
| Key to Sample M              | lathad                                                                    |               |                            |                         |           |               |           |
| _                            |                                                                           | (MOC          | . W. 101 4. C              | 1                       |           |               |           |
| (PEF) Backpack Electrofisher |                                                                           |               | b) Visual Observation, Gro | ouna                    |           |               |           |
|                              |                                                                           |               |                            |                         |           |               |           |
|                              |                                                                           |               |                            |                         |           |               |           |
|                              |                                                                           |               |                            |                         |           |               |           |
|                              |                                                                           |               |                            |                         |           |               |           |
|                              |                                                                           |               |                            |                         |           |               |           |
|                              |                                                                           |               |                            |                         |           |               |           |
|                              |                                                                           |               |                            |                         |           |               |           |
|                              |                                                                           |               |                            |                         |           |               |           |
| Additional Comn              | nents: Add coho salmon rearing to upst                                    | room wown     | oint COHOv12 (60 102050    | 0 144 340150)           | Twolvo i  | uvanila coho  | salmon    |
|                              | t that waypoint via backback electrofishin                                |               | JIII COHOX12 (00.19203)    | 9, -144.349130).        | I weive j | uveille collo | Samon     |
|                              |                                                                           | .6.           |                            |                         |           |               |           |
|                              |                                                                           |               |                            |                         |           |               |           |
| Name of Obse                 | erver: Duncan Green, Fish & Wildlife Tec                                  | hnician 3     | Phone:                     |                         | Date 1    | Printed:      | 9/25/2024 |
| Signat                       | fure                                                                      |               |                            |                         |           |               |           |
| ٤                            |                                                                           | G E' 1        | DTC                        |                         |           |               |           |
| Add                          | Iress: Alaska Department of Fish & Game<br>333 Raspberry Road             | e, Sport Fish | - K15                      |                         |           |               |           |
|                              | Anchorage, AK 99518                                                       |               |                            |                         |           |               |           |
|                              | <del>_</del>                                                              |               |                            |                         |           |               |           |
|                              | t in my best professional judgment and<br>n the Anadromous Waters Catalog | belief the a  | bove information is evide  | ence that this wa       | iterbody  | should be in  | cluded    |
| Signature of Area            | a Biologist:                                                              |               | Date:                      |                         |           |               |           |
|                              | <i></i>                                                                   |               |                            |                         |           |               |           |