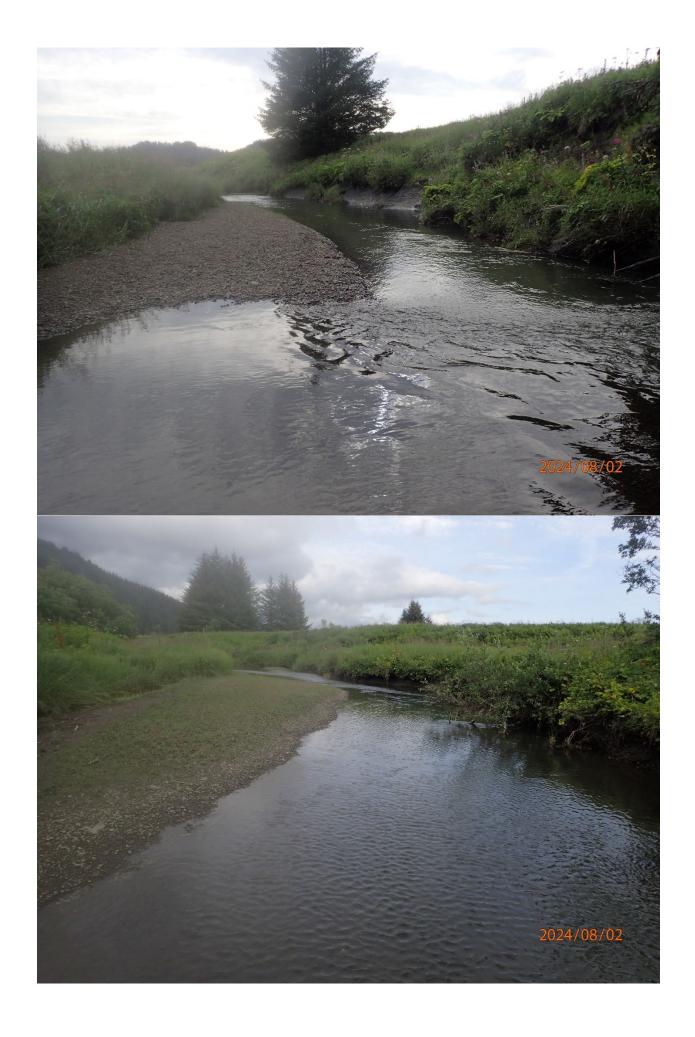

## Fish Survey Nomination Form Anadromous Waters Catalog

| Region: South Ce             |                                                                           |               | USGS                       | Quad: Cordov            | a A-1     |               |           |
|------------------------------|---------------------------------------------------------------------------|---------------|----------------------------|-------------------------|-----------|---------------|-----------|
|                              | ers Catalog Number of Waterwa <u>y:</u>                                   |               |                            |                         |           |               |           |
| Name of Waterwa              | •                                                                         |               |                            | USGS Name               | e         | Local         |           |
| <b>✓</b> Addition            | ☐ Deletion Fo                                                             | or Office Us  | Correction                 |                         |           | Backup Inf    | ormation  |
| Nomination #                 |                                                                           |               |                            |                         |           |               |           |
| Nonmation #                  |                                                                           |               | Fisheries Scientist        | <del></del>             | _         | Date          | _         |
| Davision Voon                |                                                                           |               | i isheries scientist       |                         |           | Dute          |           |
| Revision Year:               |                                                                           |               | Habitat Operations Mar     | nager                   | _         | Date          | _         |
| Revision to:                 | Atlas Catalog                                                             |               | Traditat Operations War    | auger                   |           | Dute          |           |
|                              | Both                                                                      |               | AWC Project Biologi        | ist                     | _         | Date          | _         |
| Revision Code:               |                                                                           |               | 11 ( C 11 ojece Diologi    |                         |           | Dute          |           |
|                              |                                                                           |               | GIS Analyst                |                         | _         | Date          | _         |
| Site Information             | Station: FSCB2338A06 Date Observed:                                       | 8/2/2024      | Legal Desc.:               |                         | Latitudo  | : Longitude:  | Datum     |
| Site information             | Station, 1 SCD2330A00 Date Observed.                                      | 0/2/2024      | Legal Desc                 | Un Stream               |           | -144.34905    |           |
|                              |                                                                           |               |                            | Down Stream             |           |               |           |
| <b>Station Comments:</b>     | Tributary to Puffy Slough of the Bering River                             |               |                            |                         |           |               |           |
| Life History: Ans            | adromous                                                                  |               |                            |                         |           |               |           |
| •                            | Stage: coho salmon juvenile                                               |               | Sampling Method (No. of    | f fish): PEF (25)       |           |               |           |
|                              | <u> </u>                                                                  |               | ~ · <b>g</b> (- · · · · ·  |                         |           |               |           |
| Life History: Ma             |                                                                           |               | Sampling Method (No. o     | ffah), DEE (2) V        | (C)       |               |           |
|                              | Stage: starry flounder juvenile                                           |               | Sampling Method (No. 0)    | I IISII); PEF (3) V     | 00 (3)    |               |           |
| Life History: Res            |                                                                           |               |                            |                         |           |               |           |
| Species\LifeS                | Stage: coastrange sculpin juvenile/adult                                  |               | Sampling Method (No. of    | <b>f fish):</b> PEF (6) |           |               |           |
| Life History: Uni            | known                                                                     |               |                            |                         |           |               |           |
| Species\LifeS                | Stage: threespine stickleback juvenile/adul                               | t             | Sampling Method (No. of    | <b>f fish):</b> PEF (1) |           |               |           |
| Key to Sample M              | lathad                                                                    |               |                            |                         |           |               |           |
| _                            |                                                                           | (MOC          | . W. 101 4. C              | 1                       |           |               |           |
| (PEF) Backpack Electrofisher |                                                                           |               | b) Visual Observation, Gro | ouna                    |           |               |           |
|                              |                                                                           |               |                            |                         |           |               |           |
|                              |                                                                           |               |                            |                         |           |               |           |
|                              |                                                                           |               |                            |                         |           |               |           |
|                              |                                                                           |               |                            |                         |           |               |           |
|                              |                                                                           |               |                            |                         |           |               |           |
|                              |                                                                           |               |                            |                         |           |               |           |
|                              |                                                                           |               |                            |                         |           |               |           |
|                              |                                                                           |               |                            |                         |           |               |           |
| Additional Comn              | nents: Add coho salmon rearing to upst                                    | room wown     | oint COHOv12 (60 102050    | 0 144 340150)           | Twolvo i  | uvanila coho  | salmon    |
|                              | t that waypoint via backback electrofishin                                |               | JIII COHOX12 (00.19203)    | 9, -144.349130).        | I weive j | uveille collo | Samon     |
|                              |                                                                           | .6.           |                            |                         |           |               |           |
|                              |                                                                           |               |                            |                         |           |               |           |
| Name of Obse                 | erver: Duncan Green, Fish & Wildlife Tec                                  | hnician 3     | Phone:                     |                         | Date 1    | Printed:      | 9/25/2024 |
| Signat                       | fure                                                                      |               |                            |                         |           |               |           |
| ٤                            |                                                                           | G E' 1        | DTC                        |                         |           |               |           |
| Add                          | Iress: Alaska Department of Fish & Game<br>333 Raspberry Road             | e, Sport Fish | - K15                      |                         |           |               |           |
|                              | Anchorage, AK 99518                                                       |               |                            |                         |           |               |           |
|                              | <del>_</del>                                                              |               |                            |                         |           |               |           |
|                              | t in my best professional judgment and<br>n the Anadromous Waters Catalog | belief the a  | bove information is evide  | ence that this wa       | iterbody  | should be in  | cluded    |
| Signature of Area            | a Biologist:                                                              |               | Date:                      |                         |           |               |           |
|                              | <i></i>                                                                   |               |                            |                         |           |               |           |