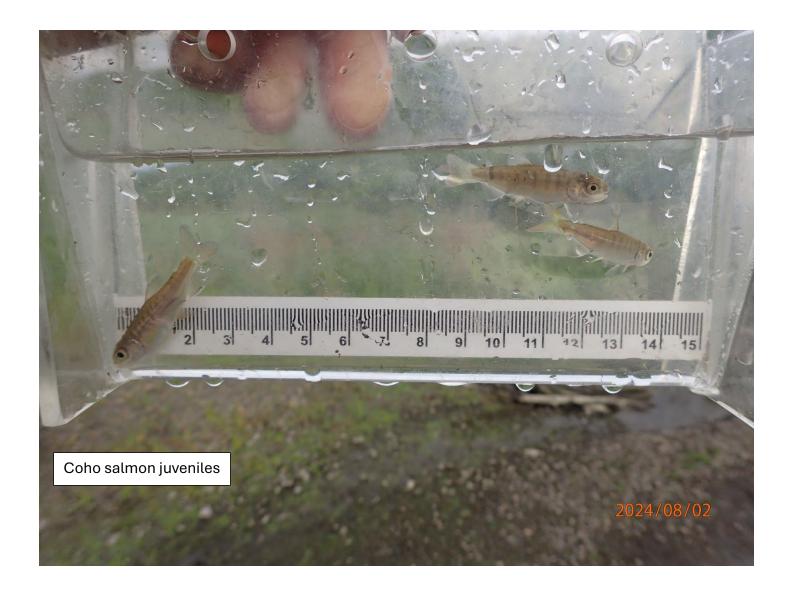

## Fish Survey Nomination Form Anadromous Waters Catalog

| Region: South Ce             |                                                                           |               | USGS                       | Quad: Cordov            | a A-1     |               |           |
|------------------------------|---------------------------------------------------------------------------|---------------|----------------------------|-------------------------|-----------|---------------|-----------|
|                              | ers Catalog Number of Waterwa <u>y:</u>                                   |               |                            |                         |           |               |           |
| Name of Waterwa              | •                                                                         |               |                            | USGS Name               | e         | Local         |           |
| <b>✓</b> Addition            | ☐ Deletion Fo                                                             | or Office Us  | Correction                 |                         |           | Backup Inf    | ormation  |
| Nomination #                 |                                                                           |               |                            |                         |           |               |           |
| Nonmation #                  |                                                                           |               | Fisheries Scientist        | <del></del>             | _         | Date          | _         |
| Davision Voon                |                                                                           |               | i isheries scientist       |                         |           | Dute          |           |
| Revision Year:               |                                                                           |               | Habitat Operations Mar     | nager                   | _         | Date          | _         |
| Revision to:                 | Atlas Catalog                                                             |               | Traditat Operations War    | auger                   |           | Dute          |           |
|                              | Both                                                                      |               | AWC Project Biologi        | ist                     | _         | Date          | _         |
| Revision Code:               |                                                                           |               | 11 ( C 11 ojece Diologi    |                         |           | Dute          |           |
|                              |                                                                           |               | GIS Analyst                |                         | _         | Date          | _         |
| Site Information             | Station: FSCB2338A06 Date Observed:                                       | 8/2/2024      | Legal Desc.:               |                         | Latitudo  | : Longitude:  | Datum     |
| Site information             | Station, 1 SCD2330A00 Date Observed.                                      | 0/2/2024      | Legal Desc                 | Un Stream               |           | -144.34905    |           |
|                              |                                                                           |               |                            | Down Stream             |           |               |           |
| <b>Station Comments:</b>     | Tributary to Puffy Slough of the Bering River                             |               |                            |                         |           |               |           |
| Life History: Ans            | adromous                                                                  |               |                            |                         |           |               |           |
| •                            | Stage: coho salmon juvenile                                               |               | Sampling Method (No. of    | f fish): PEF (25)       |           |               |           |
|                              | <u> </u>                                                                  |               | ~ · <b>g</b> (- · · · · ·  |                         |           |               |           |
| Life History: Ma             |                                                                           |               | Sampling Method (No. o     | ffah), DEE (2) V        | (C)       |               |           |
|                              | Stage: starry flounder juvenile                                           |               | Sampling Method (No. 0)    | I IISII); PEF (3) V     | 00 (3)    |               |           |
| Life History: Res            |                                                                           |               |                            |                         |           |               |           |
| Species\LifeS                | Stage: coastrange sculpin juvenile/adult                                  |               | Sampling Method (No. of    | <b>f fish):</b> PEF (6) |           |               |           |
| Life History: Uni            | known                                                                     |               |                            |                         |           |               |           |
| Species\LifeS                | Stage: threespine stickleback juvenile/adul                               | t             | Sampling Method (No. of    | <b>f fish):</b> PEF (1) |           |               |           |
| Key to Sample M              | lathad                                                                    |               |                            |                         |           |               |           |
| _                            |                                                                           | (MOC          | . W. 101 4. C              | 1                       |           |               |           |
| (PEF) Backpack Electrofisher |                                                                           |               | b) Visual Observation, Gro | ouna                    |           |               |           |
|                              |                                                                           |               |                            |                         |           |               |           |
|                              |                                                                           |               |                            |                         |           |               |           |
|                              |                                                                           |               |                            |                         |           |               |           |
|                              |                                                                           |               |                            |                         |           |               |           |
|                              |                                                                           |               |                            |                         |           |               |           |
|                              |                                                                           |               |                            |                         |           |               |           |
|                              |                                                                           |               |                            |                         |           |               |           |
|                              |                                                                           |               |                            |                         |           |               |           |
| Additional Comn              | nents: Add coho salmon rearing to upst                                    | room wown     | oint COHOv12 (60 102050    | 0 144 340150)           | Twolvo i  | uvanila coho  | salmon    |
|                              | t that waypoint via backback electrofishin                                |               | JIII COHOX12 (00.19203)    | 9, -144.349130).        | I weive j | uveille collo | Samon     |
|                              |                                                                           | .6.           |                            |                         |           |               |           |
|                              |                                                                           |               |                            |                         |           |               |           |
| Name of Obse                 | erver: Duncan Green, Fish & Wildlife Tec                                  | hnician 3     | Phone:                     |                         | Date 1    | Printed:      | 9/25/2024 |
| Signat                       | fure                                                                      |               |                            |                         |           |               |           |
| ٤                            |                                                                           | G E' 1        | DTC                        |                         |           |               |           |
| Add                          | Iress: Alaska Department of Fish & Game<br>333 Raspberry Road             | e, Sport Fish | - K15                      |                         |           |               |           |
|                              | Anchorage, AK 99518                                                       |               |                            |                         |           |               |           |
|                              | <del>_</del>                                                              |               |                            |                         |           |               |           |
|                              | t in my best professional judgment and<br>n the Anadromous Waters Catalog | belief the a  | bove information is evide  | ence that this wa       | iterbody  | should be in  | cluded    |
| Signature of Area            | a Biologist:                                                              |               | Date:                      |                         |           |               |           |
|                              | <i></i>                                                                   |               |                            |                         |           |               |           |