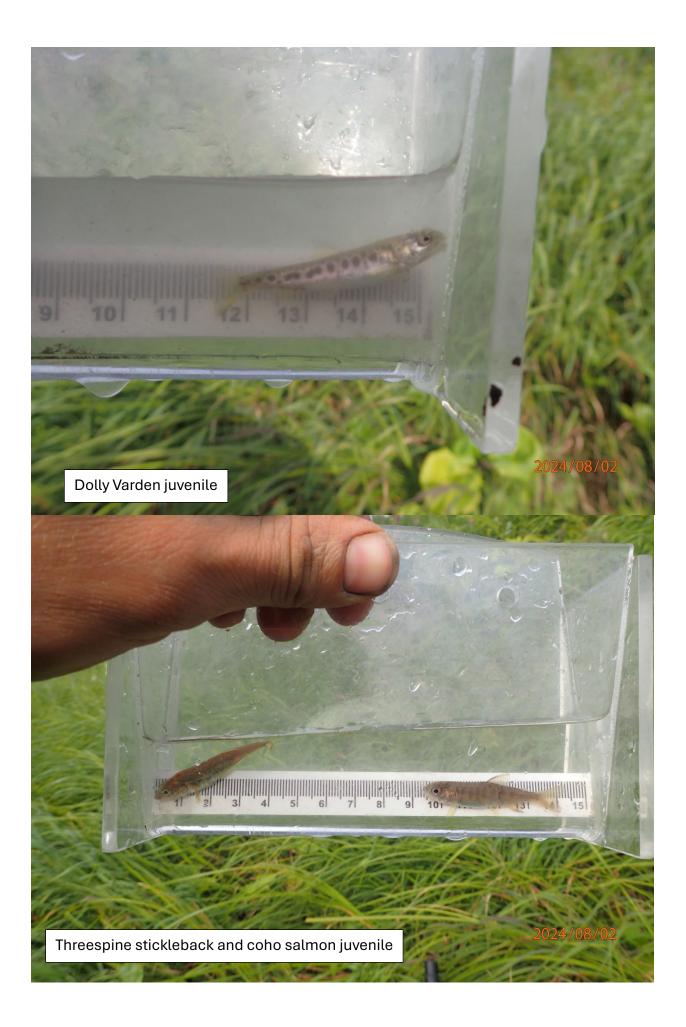

## **Fish Survey Nomination Form Anadromous Waters Catalog**

| Region: South Central                                                                                                                                    |                                                                                                                                    | USGS Quad: Cordova A-1                             |                         |                   |                                                     |   |
|----------------------------------------------------------------------------------------------------------------------------------------------------------|------------------------------------------------------------------------------------------------------------------------------------|----------------------------------------------------|-------------------------|-------------------|-----------------------------------------------------|---|
| Anadromous Waters Catalog Number of W      Name of Waterway:    Mary's Creek      ✓ Addition    Deleti                                                   |                                                                                                                                    | e Correction                                       | USGS Nar                | ne                | Local N<br>Backup Infe                              |   |
| Nomination #                                                                                                                                             |                                                                                                                                    | Fisheries Scientist                                |                         |                   | Date                                                | - |
| Revision Year:    Revision to: Atlas                                                                                                                     |                                                                                                                                    | Habitat Operations Man                             | nager                   | _                 | Date                                                | - |
| Both<br>Revision Code:                                                                                                                                   |                                                                                                                                    | AWC Project Biologi                                | st                      |                   | Date                                                |   |
|                                                                                                                                                          |                                                                                                                                    | GIS Analyst                                        |                         |                   | Date                                                | - |
| Site Information Station: FSCB2338A05                                                                                                                    | Date Observed: 8/2/2024                                                                                                            | Legal Desc.:                                       | -                       | <b>n</b> 60.19175 | <b>: Longitude:</b><br>5 -144.35593<br>9 -144.35703 |   |
| Station Comments: Tributary to Puffy Creek.                                                                                                              |                                                                                                                                    |                                                    |                         |                   |                                                     |   |
| Life History: Anadromous<br>Species/LifeStage: sockeye salmon juve<br>Species/LifeStage: coho salmon juvenile<br>Species/LifeStage: Dolly Varden juvenil | Sampling Method (No. of fish): PEF (1)<br>Sampling Method (No. of fish): PEF (7) VOG (5)<br>Sampling Method (No. of fish): PEF (2) |                                                    |                         |                   |                                                     |   |
| Life History: Marine/Estuarine<br>Species\LifeStage: starry flounder juven                                                                               | ile                                                                                                                                | Sampling Method (No. of                            | <b>f fish):</b> PEF (2) |                   |                                                     |   |
| Life History: Resident<br>Species/LifeStage: threespine sticklebac<br>Species/LifeStage: coastrange sculpin ju                                           | -                                                                                                                                  | Sampling Method (No. of<br>Sampling Method (No. of |                         | VOG (1)           |                                                     |   |
| Key to Sample Method<br>(PEF) Backpack Electrofisher                                                                                                     | (VOG                                                                                                                               | ) Visual Observation, Gro                          | ound                    |                   |                                                     |   |
|                                                                                                                                                          |                                                                                                                                    |                                                    |                         |                   |                                                     |   |

Additional Comments: Add coho salmon rearing, Dolly Varden rearing, and sockeye salmon rearing to upstream waypoint COr8DAM (60.191700, -144.355989). Four juvenile coho salmon, two juvenile Dolly Varden and one juvenile sockeye salmon were collected via backback electrofishing at that waypoint.