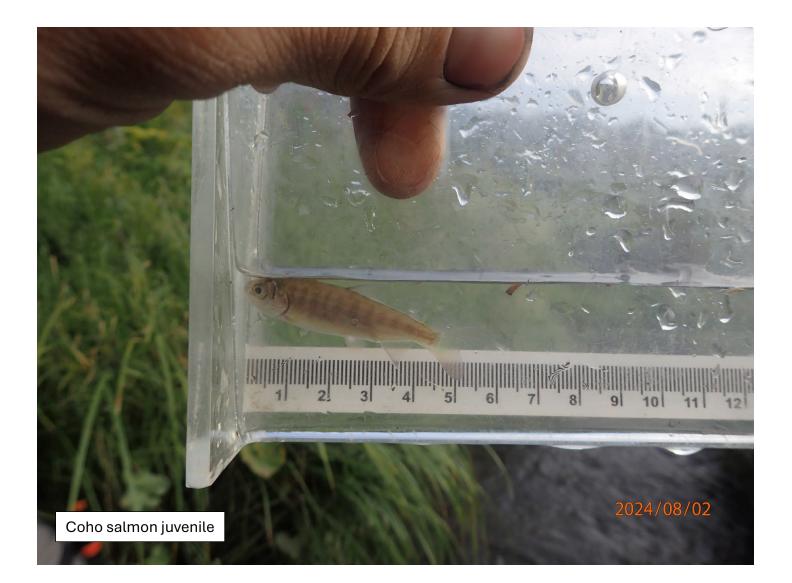

## **Fish Survey Nomination Form Anadromous Waters Catalog**

| Region: South Central                                                                                                                                    |                                                                                                                                    | USGS Quad: Cordova A-1                             |                         |                   |                                                     |   |
|----------------------------------------------------------------------------------------------------------------------------------------------------------|------------------------------------------------------------------------------------------------------------------------------------|----------------------------------------------------|-------------------------|-------------------|-----------------------------------------------------|---|
| Anadromous Waters Catalog Number of W      Name of Waterway:    Mary's Creek      ✓ Addition    Deleti                                                   |                                                                                                                                    | e Correction                                       | USGS Nar                | ne                | Local N<br>Backup Infe                              |   |
| Nomination #                                                                                                                                             |                                                                                                                                    | Fisheries Scientist                                |                         |                   | Date                                                | - |
| Revision Year:    Revision to: Atlas                                                                                                                     |                                                                                                                                    | Habitat Operations Man                             | nager                   | _                 | Date                                                | - |
| Both<br>Revision Code:                                                                                                                                   |                                                                                                                                    | AWC Project Biologi                                | st                      |                   | Date                                                |   |
|                                                                                                                                                          |                                                                                                                                    | GIS Analyst                                        |                         |                   | Date                                                | - |
| Site Information Station: FSCB2338A05                                                                                                                    | Date Observed: 8/2/2024                                                                                                            | Legal Desc.:                                       | -                       | <b>n</b> 60.19175 | <b>: Longitude:</b><br>5 -144.35593<br>9 -144.35703 |   |
| Station Comments: Tributary to Puffy Creek.                                                                                                              |                                                                                                                                    |                                                    |                         |                   |                                                     |   |
| Life History: Anadromous<br>Species/LifeStage: sockeye salmon juve<br>Species/LifeStage: coho salmon juvenile<br>Species/LifeStage: Dolly Varden juvenil | Sampling Method (No. of fish): PEF (1)<br>Sampling Method (No. of fish): PEF (7) VOG (5)<br>Sampling Method (No. of fish): PEF (2) |                                                    |                         |                   |                                                     |   |
| Life History: Marine/Estuarine<br>Species\LifeStage: starry flounder juven                                                                               | ile                                                                                                                                | Sampling Method (No. of                            | <b>f fish):</b> PEF (2) |                   |                                                     |   |
| Life History: Resident<br>Species/LifeStage: threespine sticklebac<br>Species/LifeStage: coastrange sculpin ju                                           | -                                                                                                                                  | Sampling Method (No. of<br>Sampling Method (No. of |                         | VOG (1)           |                                                     |   |
| Key to Sample Method<br>(PEF) Backpack Electrofisher                                                                                                     | (VOG                                                                                                                               | ) Visual Observation, Gro                          | ound                    |                   |                                                     |   |
|                                                                                                                                                          |                                                                                                                                    |                                                    |                         |                   |                                                     |   |

Additional Comments: Add coho salmon rearing, Dolly Varden rearing, and sockeye salmon rearing to upstream waypoint COr8DAM (60.191700, -144.355989). Four juvenile coho salmon, two juvenile Dolly Varden and one juvenile sockeye salmon were collected via backback electrofishing at that waypoint.