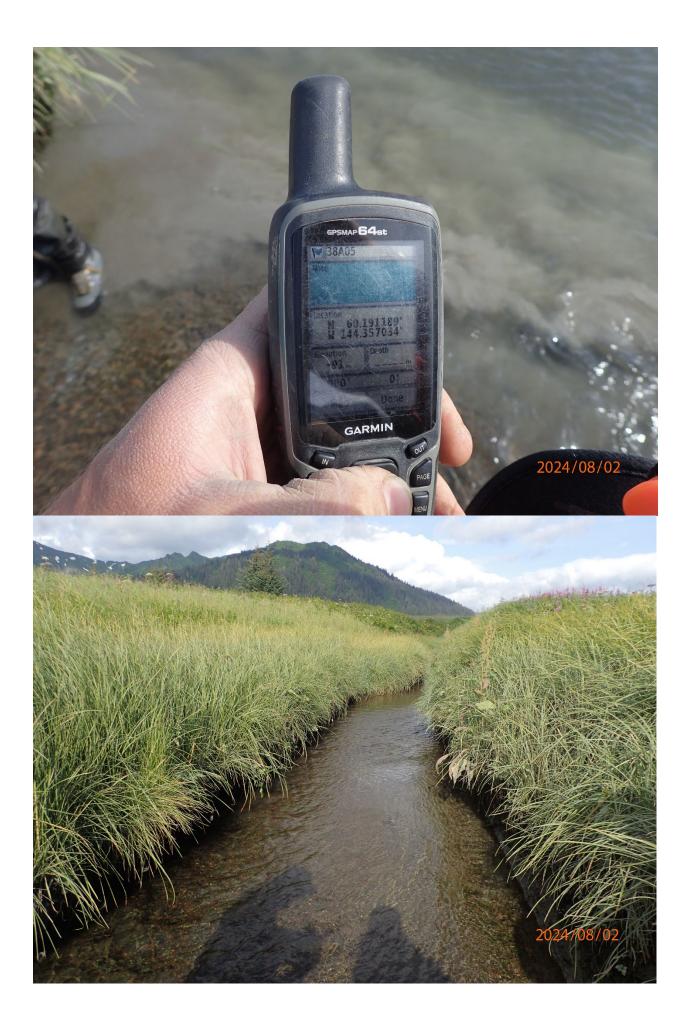

## **Fish Survey Nomination Form Anadromous Waters Catalog**

| Region: South Central                                                                                                                                    |                                                                                                                                    | USGS Quad: Cordova A-1                             |                         |                   |                                                     |   |
|----------------------------------------------------------------------------------------------------------------------------------------------------------|------------------------------------------------------------------------------------------------------------------------------------|----------------------------------------------------|-------------------------|-------------------|-----------------------------------------------------|---|
| Anadromous Waters Catalog Number of W      Name of Waterway:    Mary's Creek      ✓ Addition    Deleti                                                   |                                                                                                                                    | e Correction                                       | USGS Nar                | ne                | Local N<br>Backup Infe                              |   |
| Nomination #                                                                                                                                             |                                                                                                                                    | Fisheries Scientist                                |                         |                   | Date                                                | - |
| Revision Year:    Revision to: Atlas                                                                                                                     |                                                                                                                                    | Habitat Operations Man                             | nager                   | _                 | Date                                                | - |
| Both<br>Revision Code:                                                                                                                                   |                                                                                                                                    | AWC Project Biologi                                | st                      |                   | Date                                                |   |
|                                                                                                                                                          |                                                                                                                                    | GIS Analyst                                        |                         |                   | Date                                                | - |
| Site Information Station: FSCB2338A05                                                                                                                    | Date Observed: 8/2/2024                                                                                                            | Legal Desc.:                                       | -                       | <b>n</b> 60.19175 | <b>: Longitude:</b><br>5 -144.35593<br>9 -144.35703 |   |
| Station Comments: Tributary to Puffy Creek.                                                                                                              |                                                                                                                                    |                                                    |                         |                   |                                                     |   |
| Life History: Anadromous<br>Species/LifeStage: sockeye salmon juve<br>Species/LifeStage: coho salmon juvenile<br>Species/LifeStage: Dolly Varden juvenil | Sampling Method (No. of fish): PEF (1)<br>Sampling Method (No. of fish): PEF (7) VOG (5)<br>Sampling Method (No. of fish): PEF (2) |                                                    |                         |                   |                                                     |   |
| Life History: Marine/Estuarine<br>Species\LifeStage: starry flounder juven                                                                               | ile                                                                                                                                | Sampling Method (No. of                            | <b>f fish):</b> PEF (2) |                   |                                                     |   |
| Life History: Resident<br>Species/LifeStage: threespine sticklebac<br>Species/LifeStage: coastrange sculpin ju                                           | -                                                                                                                                  | Sampling Method (No. of<br>Sampling Method (No. of |                         | VOG (1)           |                                                     |   |
| Key to Sample Method<br>(PEF) Backpack Electrofisher                                                                                                     | (VOG                                                                                                                               | ) Visual Observation, Gro                          | ound                    |                   |                                                     |   |
|                                                                                                                                                          |                                                                                                                                    |                                                    |                         |                   |                                                     |   |