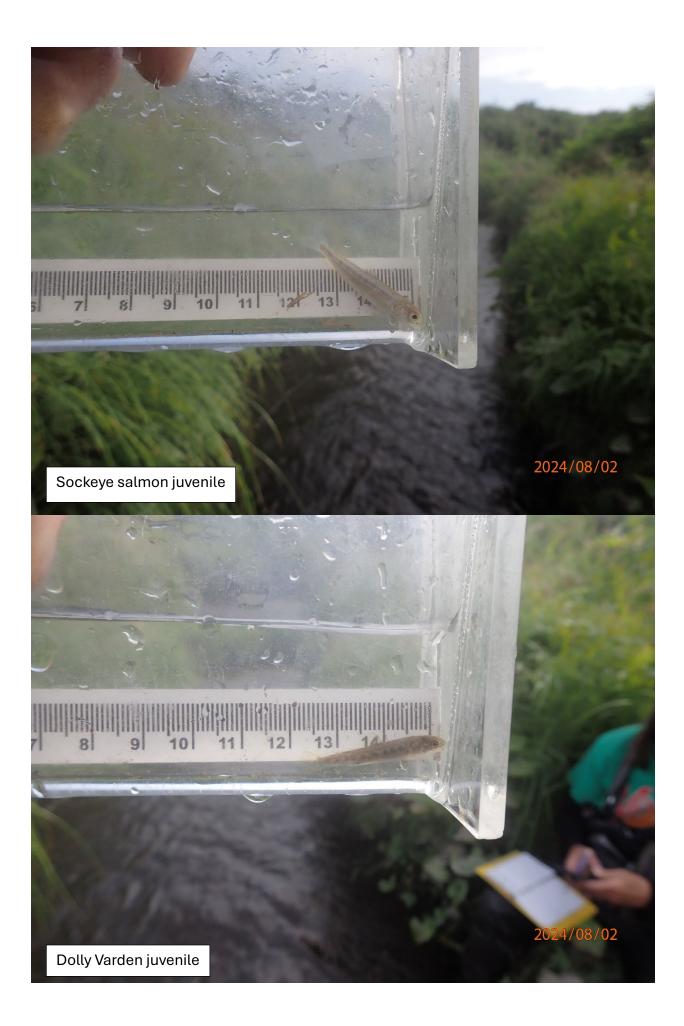

## **Fish Survey Nomination Form Anadromous Waters Catalog**

| Region: South Central                                                                                                                                    |                                                                                                                                    | USGS Quad: Cordova A-1                             |                         |                   |                                                     |   |
|----------------------------------------------------------------------------------------------------------------------------------------------------------|------------------------------------------------------------------------------------------------------------------------------------|----------------------------------------------------|-------------------------|-------------------|-----------------------------------------------------|---|
| Anadromous Waters Catalog Number of W      Name of Waterway:    Mary's Creek      ✓ Addition    Deleti                                                   |                                                                                                                                    | e Correction                                       | USGS Nar                | ne                | Local N<br>Backup Infe                              |   |
| Nomination #                                                                                                                                             |                                                                                                                                    | Fisheries Scientist                                |                         |                   | Date                                                | - |
| Revision Year:    Revision to: Atlas                                                                                                                     |                                                                                                                                    | Habitat Operations Man                             | nager                   | _                 | Date                                                | - |
| Both<br>Revision Code:                                                                                                                                   |                                                                                                                                    | AWC Project Biologi                                | st                      |                   | Date                                                |   |
|                                                                                                                                                          |                                                                                                                                    | GIS Analyst                                        |                         |                   | Date                                                | - |
| Site Information Station: FSCB2338A05                                                                                                                    | Date Observed: 8/2/2024                                                                                                            | Legal Desc.:                                       | -                       | <b>n</b> 60.19175 | <b>: Longitude:</b><br>5 -144.35593<br>9 -144.35703 |   |
| Station Comments: Tributary to Puffy Creek.                                                                                                              |                                                                                                                                    |                                                    |                         |                   |                                                     |   |
| Life History: Anadromous<br>Species/LifeStage: sockeye salmon juve<br>Species/LifeStage: coho salmon juvenile<br>Species/LifeStage: Dolly Varden juvenil | Sampling Method (No. of fish): PEF (1)<br>Sampling Method (No. of fish): PEF (7) VOG (5)<br>Sampling Method (No. of fish): PEF (2) |                                                    |                         |                   |                                                     |   |
| Life History: Marine/Estuarine<br>Species\LifeStage: starry flounder juven                                                                               | ile                                                                                                                                | Sampling Method (No. of                            | <b>f fish):</b> PEF (2) |                   |                                                     |   |
| Life History: Resident<br>Species/LifeStage: threespine sticklebac<br>Species/LifeStage: coastrange sculpin ju                                           | -                                                                                                                                  | Sampling Method (No. of<br>Sampling Method (No. of |                         | VOG (1)           |                                                     |   |
| Key to Sample Method<br>(PEF) Backpack Electrofisher                                                                                                     | (VOG                                                                                                                               | ) Visual Observation, Gro                          | ound                    |                   |                                                     |   |
|                                                                                                                                                          |                                                                                                                                    |                                                    |                         |                   |                                                     |   |

Additional Comments: Add coho salmon rearing, Dolly Varden rearing, and sockeye salmon rearing to upstream waypoint COr8DAM (60.191700, -144.355989). Four juvenile coho salmon, two juvenile Dolly Varden and one juvenile sockeye salmon were collected via backback electrofishing at that waypoint.