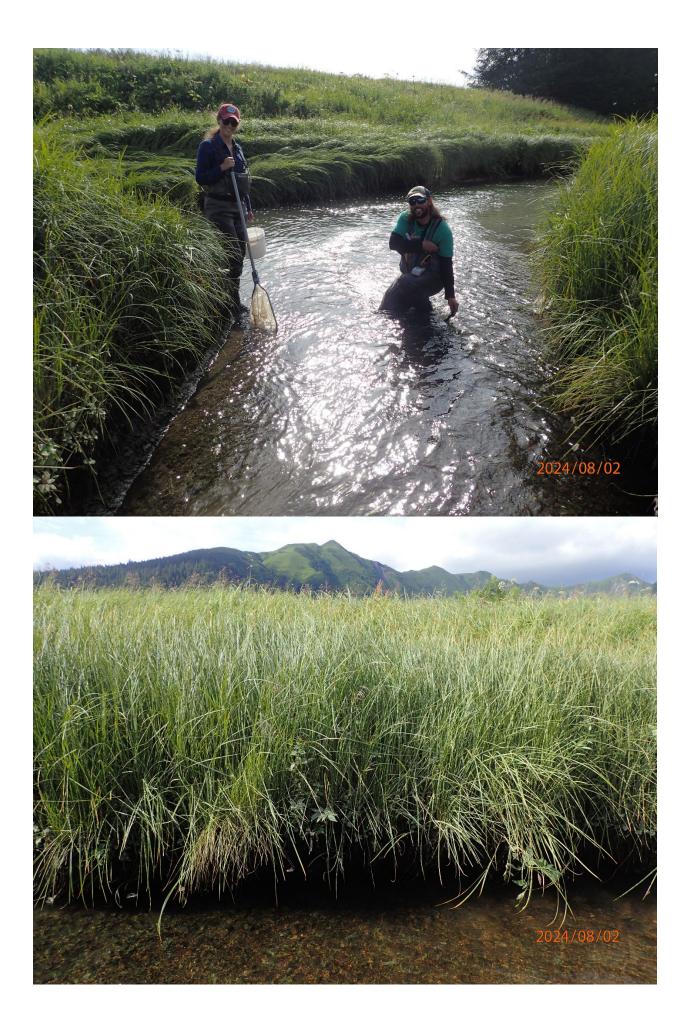

## **Fish Survey Nomination Form Anadromous Waters Catalog**

| Region: South Central                                                                                                                                    |                                                                                                                                    | USGS Quad: Cordova A-1                             |                         |                   |                                                     |   |
|----------------------------------------------------------------------------------------------------------------------------------------------------------|------------------------------------------------------------------------------------------------------------------------------------|----------------------------------------------------|-------------------------|-------------------|-----------------------------------------------------|---|
| Anadromous Waters Catalog Number of W      Name of Waterway:    Mary's Creek      ✓ Addition    Deleti                                                   |                                                                                                                                    | e Correction                                       | USGS Nar                | ne                | Local N<br>Backup Infe                              |   |
| Nomination #                                                                                                                                             |                                                                                                                                    | Fisheries Scientist                                |                         |                   | Date                                                | - |
| Revision Year:    Revision to: Atlas                                                                                                                     |                                                                                                                                    | Habitat Operations Man                             | nager                   | _                 | Date                                                | - |
| Both<br>Revision Code:                                                                                                                                   |                                                                                                                                    | AWC Project Biologi                                | st                      |                   | Date                                                |   |
|                                                                                                                                                          |                                                                                                                                    | GIS Analyst                                        |                         |                   | Date                                                | - |
| Site Information Station: FSCB2338A05                                                                                                                    | Date Observed: 8/2/2024                                                                                                            | Legal Desc.:                                       | -                       | <b>n</b> 60.19175 | <b>: Longitude:</b><br>5 -144.35593<br>9 -144.35703 |   |
| Station Comments: Tributary to Puffy Creek.                                                                                                              |                                                                                                                                    |                                                    |                         |                   |                                                     |   |
| Life History: Anadromous<br>Species/LifeStage: sockeye salmon juve<br>Species/LifeStage: coho salmon juvenile<br>Species/LifeStage: Dolly Varden juvenil | Sampling Method (No. of fish): PEF (1)<br>Sampling Method (No. of fish): PEF (7) VOG (5)<br>Sampling Method (No. of fish): PEF (2) |                                                    |                         |                   |                                                     |   |
| Life History: Marine/Estuarine<br>Species\LifeStage: starry flounder juven                                                                               | ile                                                                                                                                | Sampling Method (No. of                            | <b>f fish):</b> PEF (2) |                   |                                                     |   |
| Life History: Resident<br>Species/LifeStage: threespine sticklebac<br>Species/LifeStage: coastrange sculpin ju                                           | -                                                                                                                                  | Sampling Method (No. of<br>Sampling Method (No. of |                         | VOG (1)           |                                                     |   |
| Key to Sample Method<br>(PEF) Backpack Electrofisher                                                                                                     | (VOG                                                                                                                               | ) Visual Observation, Gro                          | ound                    |                   |                                                     |   |
|                                                                                                                                                          |                                                                                                                                    |                                                    |                         |                   |                                                     |   |

Additional Comments: Add coho salmon rearing, Dolly Varden rearing, and sockeye salmon rearing to upstream waypoint COr8DAM (60.191700, -144.355989). Four juvenile coho salmon, two juvenile Dolly Varden and one juvenile sockeye salmon were collected via backback electrofishing at that waypoint.