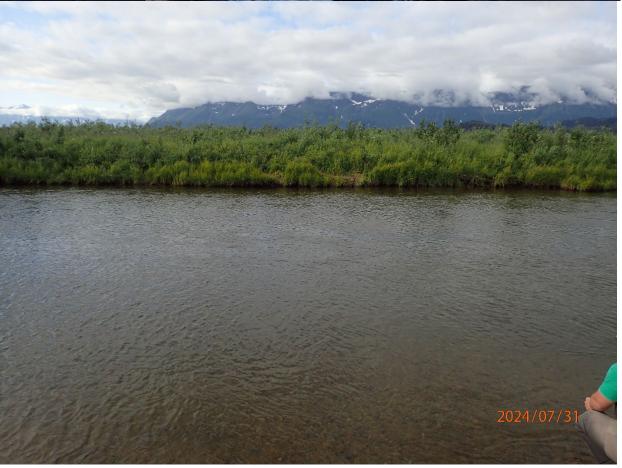

## Fish Survey Nomination Form Anadromous Waters Catalog

| Region: South Central             |                                                                                                                 |                                  |                                 | USGS Quad: Cordova B-2                         |                                   |                       |                            |           |
|-----------------------------------|-----------------------------------------------------------------------------------------------------------------|----------------------------------|---------------------------------|------------------------------------------------|-----------------------------------|-----------------------|----------------------------|-----------|
|                                   | ers Catalog Number of W                                                                                         | aterway: 212-                    | -20-10040-205                   | 1                                              | LICCC No.                         |                       | Local 1                    | Na        |
| ✓ Addition                        | y: Beslime Creek  Deleti                                                                                        | ion Fo                           | r Office Use                    | ☐ Correction                                   | USGS Nam                          |                       | Local Backup Inf           |           |
| Nomination #                      |                                                                                                                 |                                  |                                 |                                                |                                   | _                     |                            | _         |
| Revision Vear                     |                                                                                                                 |                                  |                                 | Fisheries Scientist                            |                                   |                       | Date                       |           |
|                                   | Atlas Catalog                                                                                                   |                                  | Ha                              | abitat Operations Man                          | ager                              | _                     | Date                       | _         |
|                                   | Both                                                                                                            | _                                |                                 | AWC Project Biologi                            | st                                | _                     | Date                       | _         |
| Revision Code:                    |                                                                                                                 |                                  |                                 | GIS Analyst                                    |                                   | _                     | Date                       | -         |
| Site Information                  | Station: FSCB2336A08                                                                                            | Date Observed:                   | 7/31/2024                       | Legal Desc.:                                   | _                                 | 60.44341              | : Longitude:<br>-144.60257 | WGS84     |
| Station Comments:                 | Tributary to Martin River, jus                                                                                  | at above confluen                | ce. Partly sunny.               | light breeze.                                  | Down Stream                       | 60.44310              | -144.60473                 | WGS84     |
| Life History: An Species\LifeS    | ,                                                                                                               | le                               | Sai                             | mpling Method (No. of<br>mpling Method (No. of |                                   |                       |                            |           |
| Life History: Res                 |                                                                                                                 |                                  |                                 | mpling Method (No. of                          |                                   |                       |                            |           |
| Life History: Un<br>Species\LifeS | known  Stage: threespine sticklebac                                                                             | k juvenile                       | Sar                             | mpling Method (No. of                          | 'fish): PEF (3)                   |                       |                            |           |
| Key to Sample M                   | [ethod                                                                                                          |                                  |                                 |                                                |                                   |                       |                            |           |
| (PEF) Backpacl                    |                                                                                                                 |                                  |                                 |                                                |                                   |                       |                            |           |
| ,                                 |                                                                                                                 |                                  |                                 |                                                |                                   |                       |                            |           |
|                                   |                                                                                                                 |                                  |                                 |                                                |                                   |                       |                            |           |
|                                   |                                                                                                                 |                                  |                                 |                                                |                                   |                       |                            |           |
|                                   |                                                                                                                 |                                  |                                 |                                                |                                   |                       |                            |           |
|                                   |                                                                                                                 |                                  |                                 |                                                |                                   |                       |                            |           |
|                                   |                                                                                                                 |                                  |                                 |                                                |                                   |                       |                            |           |
|                                   |                                                                                                                 |                                  |                                 |                                                |                                   |                       |                            |           |
|                                   |                                                                                                                 |                                  |                                 |                                                |                                   |                       |                            |           |
|                                   |                                                                                                                 |                                  |                                 |                                                |                                   |                       |                            |           |
| 144.602679), an                   | nents: Add new hydrogr<br>O (60.443100, -144.60472:<br>nd upstream waypoint 36A0<br>re three juvenile coho salm | 5) through way<br>08UP (60.4434) | points 36A08H<br>05, -144.60256 | 68). Add coho salmon re                        | 603715), COHO<br>earing and Dolly | UP (60.44<br>Varden r | 13161, -                   | ypoint    |
| Name of Obse                      | erver: Duncan Green, Fish                                                                                       | & Wildlife Tec                   | hnician 3                       | Phone:                                         |                                   | Date I                | Printed:                   | 9/27/2024 |
| Signat                            | ture:                                                                                                           |                                  |                                 |                                                |                                   |                       |                            |           |
| Add                               | dress: Alaska Department of<br>333 Raspberry Road<br>Anchorage, AK 995                                          |                                  | , Sport Fish - I                | RTS                                            |                                   |                       |                            |           |
|                                   | t in my best professional j                                                                                     | udgment and                      | belief the abo                  | ve information is evide                        | ence that this wa                 | aterbody              | should be in               | cluded    |
| Signature of Amor                 |                                                                                                                 | -                                |                                 | Dotor                                          |                                   |                       |                            |           |