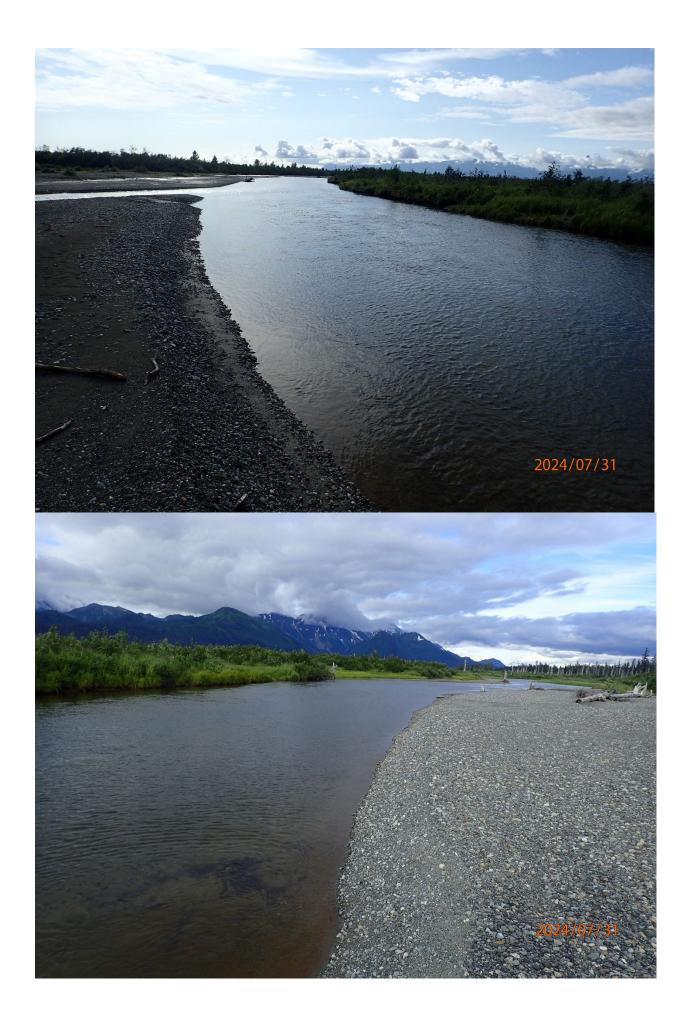

## Fish Survey Nomination Form Anadromous Waters Catalog

| Region: South Central             |                                                                                                                 |                                  |                                 | USGS Quad: Cordova B-2                         |                                   |                       |                            |           |
|-----------------------------------|-----------------------------------------------------------------------------------------------------------------|----------------------------------|---------------------------------|------------------------------------------------|-----------------------------------|-----------------------|----------------------------|-----------|
|                                   | ers Catalog Number of W                                                                                         | aterway: 212-                    | -20-10040-205                   | 1                                              | LICCC No.                         |                       | Local 1                    | Na        |
| ✓ Addition                        | y: Beslime Creek  Deleti                                                                                        | ion Fo                           | r Office Use                    | ☐ Correction                                   | USGS Nam                          |                       | Local Backup Inf           |           |
| Nomination #                      |                                                                                                                 |                                  |                                 |                                                |                                   | _                     |                            | _         |
| Revision Vear                     |                                                                                                                 |                                  |                                 | Fisheries Scientist                            |                                   |                       | Date                       |           |
|                                   | Atlas Catalog                                                                                                   |                                  | Ha                              | abitat Operations Man                          | ager                              | _                     | Date                       | _         |
|                                   | Both                                                                                                            | _                                |                                 | AWC Project Biologi                            | st                                | _                     | Date                       | _         |
| Revision Code:                    |                                                                                                                 |                                  |                                 | GIS Analyst                                    |                                   | _                     | Date                       | -         |
| Site Information                  | Station: FSCB2336A08                                                                                            | Date Observed:                   | 7/31/2024                       | Legal Desc.:                                   | _                                 | 60.44341              | : Longitude:<br>-144.60257 | WGS84     |
| Station Comments:                 | Tributary to Martin River, jus                                                                                  | at above confluen                | ce. Partly sunny.               | light breeze.                                  | Down Stream                       | 60.44310              | -144.60473                 | WGS84     |
| Life History: An Species\LifeS    | ,                                                                                                               | le                               | Sai                             | mpling Method (No. of<br>mpling Method (No. of |                                   |                       |                            |           |
| Life History: Res                 |                                                                                                                 |                                  |                                 | mpling Method (No. of                          |                                   |                       |                            |           |
| Life History: Un<br>Species\LifeS | known  Stage: threespine sticklebac                                                                             | k juvenile                       | Sar                             | mpling Method (No. of                          | 'fish): PEF (3)                   |                       |                            |           |
| Key to Sample M                   | [ethod                                                                                                          |                                  |                                 |                                                |                                   |                       |                            |           |
| (PEF) Backpacl                    |                                                                                                                 |                                  |                                 |                                                |                                   |                       |                            |           |
| ,                                 |                                                                                                                 |                                  |                                 |                                                |                                   |                       |                            |           |
|                                   |                                                                                                                 |                                  |                                 |                                                |                                   |                       |                            |           |
|                                   |                                                                                                                 |                                  |                                 |                                                |                                   |                       |                            |           |
|                                   |                                                                                                                 |                                  |                                 |                                                |                                   |                       |                            |           |
|                                   |                                                                                                                 |                                  |                                 |                                                |                                   |                       |                            |           |
|                                   |                                                                                                                 |                                  |                                 |                                                |                                   |                       |                            |           |
|                                   |                                                                                                                 |                                  |                                 |                                                |                                   |                       |                            |           |
|                                   |                                                                                                                 |                                  |                                 |                                                |                                   |                       |                            |           |
|                                   |                                                                                                                 |                                  |                                 |                                                |                                   |                       |                            |           |
| 144.602679), an                   | nents: Add new hydrogr<br>O (60.443100, -144.60472:<br>nd upstream waypoint 36A0<br>re three juvenile coho salm | 5) through way<br>08UP (60.4434) | points 36A08H<br>05, -144.60256 | 68). Add coho salmon re                        | 603715), COHO<br>earing and Dolly | UP (60.44<br>Varden r | 13161, -                   | ypoint    |
| Name of Obse                      | erver: Duncan Green, Fish                                                                                       | & Wildlife Tec                   | hnician 3                       | Phone:                                         |                                   | Date I                | Printed:                   | 9/27/2024 |
| Signat                            | ture:                                                                                                           |                                  |                                 |                                                |                                   |                       |                            |           |
| Add                               | dress: Alaska Department of<br>333 Raspberry Road<br>Anchorage, AK 995                                          |                                  | , Sport Fish - I                | RTS                                            |                                   |                       |                            |           |
|                                   | t in my best professional j                                                                                     | udgment and                      | belief the abo                  | ve information is evide                        | ence that this wa                 | aterbody              | should be in               | cluded    |
| Signature of Amor                 |                                                                                                                 | -                                |                                 | Dotor                                          |                                   |                       |                            |           |