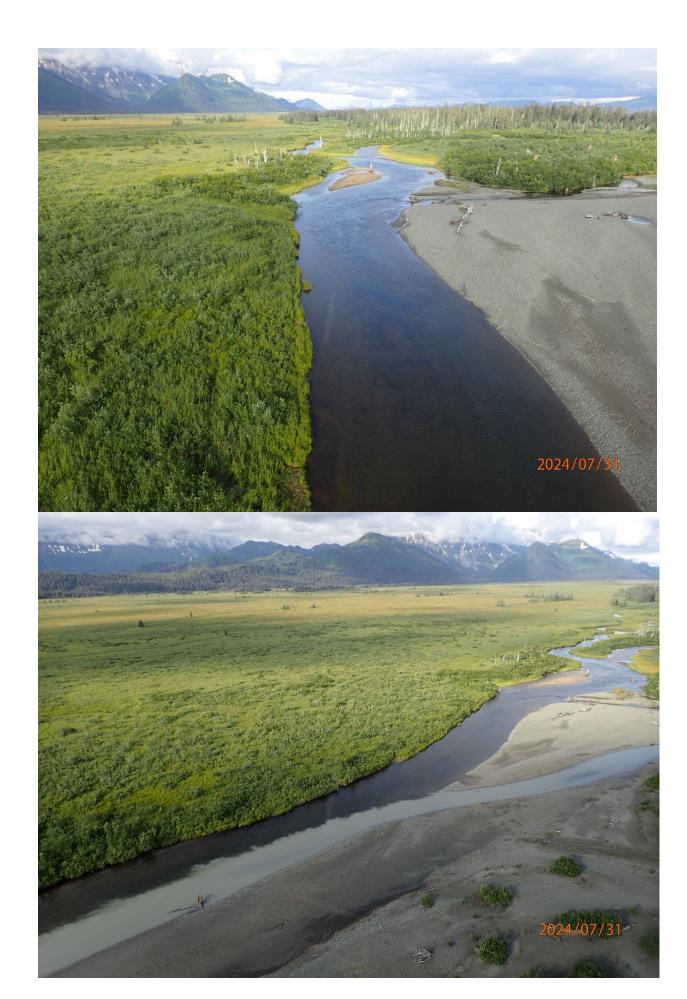

## Fish Survey Nomination Form Anadromous Waters Catalog

| Region: South Central             |                                                                                                                 |                                  |                                 | USGS Quad: Cordova B-2                         |                                   |                       |                            |           |
|-----------------------------------|-----------------------------------------------------------------------------------------------------------------|----------------------------------|---------------------------------|------------------------------------------------|-----------------------------------|-----------------------|----------------------------|-----------|
|                                   | ers Catalog Number of W                                                                                         | aterway: 212-                    | -20-10040-205                   | 1                                              | LICCC No.                         |                       | Local 1                    | Na        |
| ✓ Addition                        | y: Beslime Creek  Deleti                                                                                        | ion Fo                           | r Office Use                    | ☐ Correction                                   | USGS Nam                          |                       | Local Backup Inf           |           |
| Nomination #                      |                                                                                                                 |                                  |                                 |                                                |                                   | _                     |                            | _         |
| Revision Vear                     |                                                                                                                 |                                  |                                 | Fisheries Scientist                            |                                   |                       | Date                       |           |
|                                   | Atlas Catalog                                                                                                   |                                  | Ha                              | abitat Operations Man                          | ager                              | _                     | Date                       | _         |
|                                   | Both                                                                                                            | _                                |                                 | AWC Project Biologi                            | st                                | _                     | Date                       | _         |
| Revision Code:                    |                                                                                                                 |                                  |                                 | GIS Analyst                                    |                                   | _                     | Date                       | -         |
| Site Information                  | Station: FSCB2336A08                                                                                            | Date Observed:                   | 7/31/2024                       | Legal Desc.:                                   | _                                 | 60.44341              | : Longitude:<br>-144.60257 | WGS84     |
| Station Comments:                 | Tributary to Martin River, jus                                                                                  | at above confluen                | ce. Partly sunny.               | light breeze.                                  | Down Stream                       | 60.44310              | -144.60473                 | WGS84     |
| Life History: An Species\LifeS    | ,                                                                                                               | le                               | Sai                             | mpling Method (No. of<br>mpling Method (No. of |                                   |                       |                            |           |
| Life History: Res                 |                                                                                                                 |                                  |                                 | mpling Method (No. of                          |                                   |                       |                            |           |
| Life History: Un<br>Species\LifeS | known  Stage: threespine sticklebac                                                                             | k juvenile                       | Sar                             | mpling Method (No. of                          | 'fish): PEF (3)                   |                       |                            |           |
| Key to Sample M                   | [ethod                                                                                                          |                                  |                                 |                                                |                                   |                       |                            |           |
| (PEF) Backpacl                    |                                                                                                                 |                                  |                                 |                                                |                                   |                       |                            |           |
| ,                                 |                                                                                                                 |                                  |                                 |                                                |                                   |                       |                            |           |
|                                   |                                                                                                                 |                                  |                                 |                                                |                                   |                       |                            |           |
|                                   |                                                                                                                 |                                  |                                 |                                                |                                   |                       |                            |           |
|                                   |                                                                                                                 |                                  |                                 |                                                |                                   |                       |                            |           |
|                                   |                                                                                                                 |                                  |                                 |                                                |                                   |                       |                            |           |
|                                   |                                                                                                                 |                                  |                                 |                                                |                                   |                       |                            |           |
|                                   |                                                                                                                 |                                  |                                 |                                                |                                   |                       |                            |           |
|                                   |                                                                                                                 |                                  |                                 |                                                |                                   |                       |                            |           |
|                                   |                                                                                                                 |                                  |                                 |                                                |                                   |                       |                            |           |
| 144.602679), an                   | nents: Add new hydrogr<br>O (60.443100, -144.60472:<br>nd upstream waypoint 36A0<br>re three juvenile coho salm | 5) through way<br>08UP (60.4434) | points 36A08H<br>05, -144.60256 | 68). Add coho salmon re                        | 603715), COHO<br>earing and Dolly | UP (60.44<br>Varden r | 13161, -                   | ypoint    |
| Name of Obse                      | erver: Duncan Green, Fish                                                                                       | & Wildlife Tec                   | hnician 3                       | Phone:                                         |                                   | Date I                | Printed:                   | 9/27/2024 |
| Signat                            | ture:                                                                                                           |                                  |                                 |                                                |                                   |                       |                            |           |
| Add                               | dress: Alaska Department of<br>333 Raspberry Road<br>Anchorage, AK 995                                          |                                  | , Sport Fish - I                | RTS                                            |                                   |                       |                            |           |
|                                   | t in my best professional j                                                                                     | udgment and                      | belief the abo                  | ve information is evide                        | ence that this wa                 | aterbody              | should be in               | cluded    |
| Signature of Amor                 |                                                                                                                 | -                                |                                 | Dotor                                          |                                   |                       |                            |           |