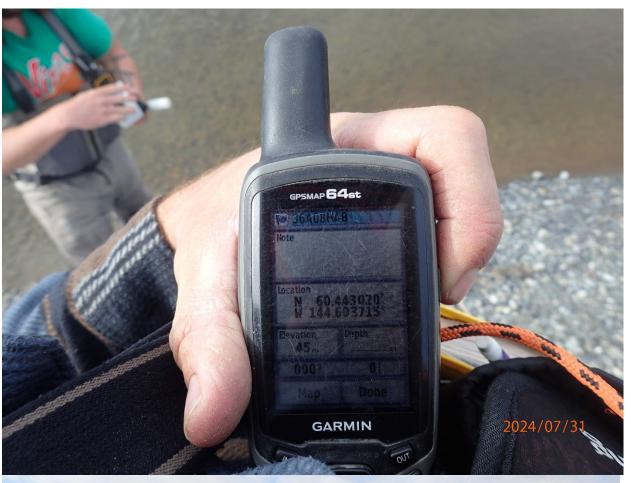

## Fish Survey Nomination Form Anadromous Waters Catalog

| Region: South Central             |                                                                                                                 |                                  |                                 | USGS Quad: Cordova B-2                         |                                   |                       |                            |           |
|-----------------------------------|-----------------------------------------------------------------------------------------------------------------|----------------------------------|---------------------------------|------------------------------------------------|-----------------------------------|-----------------------|----------------------------|-----------|
|                                   | ers Catalog Number of W                                                                                         | aterway: 212-                    | -20-10040-205                   | 1                                              | LICCC No.                         |                       | Local 1                    | Na        |
| ✓ Addition                        | y: Beslime Creek  Deleti                                                                                        | ion Fo                           | r Office Use                    | ☐ Correction                                   | USGS Nam                          |                       | Local Backup Inf           |           |
| Nomination #                      |                                                                                                                 |                                  |                                 |                                                |                                   | _                     |                            | _         |
| Revision Vear                     |                                                                                                                 |                                  |                                 | Fisheries Scientist                            |                                   |                       | Date                       |           |
|                                   | Atlas Catalog                                                                                                   |                                  | Ha                              | abitat Operations Man                          | ager                              | _                     | Date                       | _         |
|                                   | Both                                                                                                            | _                                |                                 | AWC Project Biologi                            | st                                | _                     | Date                       | _         |
| Revision Code:                    |                                                                                                                 |                                  |                                 | GIS Analyst                                    |                                   | _                     | Date                       | -         |
| Site Information                  | Station: FSCB2336A08                                                                                            | Date Observed:                   | 7/31/2024                       | Legal Desc.:                                   | _                                 | 60.44341              | : Longitude:<br>-144.60257 | WGS84     |
| Station Comments:                 | Tributary to Martin River, jus                                                                                  | at above confluen                | ce. Partly sunny.               | light breeze.                                  | Down Stream                       | 60.44310              | -144.60473                 | WGS84     |
| Life History: An Species\LifeS    | ,                                                                                                               | le                               | Sai                             | mpling Method (No. of<br>mpling Method (No. of |                                   |                       |                            |           |
| Life History: Res                 |                                                                                                                 |                                  |                                 | mpling Method (No. of                          |                                   |                       |                            |           |
| Life History: Un<br>Species\LifeS | known  Stage: threespine sticklebac                                                                             | k juvenile                       | Sar                             | mpling Method (No. of                          | 'fish): PEF (3)                   |                       |                            |           |
| Key to Sample M                   | [ethod                                                                                                          |                                  |                                 |                                                |                                   |                       |                            |           |
| (PEF) Backpacl                    |                                                                                                                 |                                  |                                 |                                                |                                   |                       |                            |           |
| ,                                 |                                                                                                                 |                                  |                                 |                                                |                                   |                       |                            |           |
|                                   |                                                                                                                 |                                  |                                 |                                                |                                   |                       |                            |           |
|                                   |                                                                                                                 |                                  |                                 |                                                |                                   |                       |                            |           |
|                                   |                                                                                                                 |                                  |                                 |                                                |                                   |                       |                            |           |
|                                   |                                                                                                                 |                                  |                                 |                                                |                                   |                       |                            |           |
|                                   |                                                                                                                 |                                  |                                 |                                                |                                   |                       |                            |           |
|                                   |                                                                                                                 |                                  |                                 |                                                |                                   |                       |                            |           |
|                                   |                                                                                                                 |                                  |                                 |                                                |                                   |                       |                            |           |
|                                   |                                                                                                                 |                                  |                                 |                                                |                                   |                       |                            |           |
| 144.602679), an                   | nents: Add new hydrogr<br>O (60.443100, -144.60472:<br>nd upstream waypoint 36A0<br>re three juvenile coho salm | 5) through way<br>08UP (60.4434) | points 36A08H<br>05, -144.60256 | 68). Add coho salmon re                        | 603715), COHO<br>earing and Dolly | UP (60.44<br>Varden r | 13161, -                   | ypoint    |
| Name of Obse                      | erver: Duncan Green, Fish                                                                                       | & Wildlife Tec                   | hnician 3                       | Phone:                                         |                                   | Date I                | Printed:                   | 9/27/2024 |
| Signat                            | ture:                                                                                                           |                                  |                                 |                                                |                                   |                       |                            |           |
| Add                               | dress: Alaska Department of<br>333 Raspberry Road<br>Anchorage, AK 995                                          |                                  | , Sport Fish - I                | RTS                                            |                                   |                       |                            |           |
|                                   | t in my best professional j                                                                                     | udgment and                      | belief the abo                  | ve information is evide                        | ence that this wa                 | aterbody              | should be in               | cluded    |
| Signature of Amor                 |                                                                                                                 | -                                |                                 | Dotor                                          |                                   |                       |                            |           |