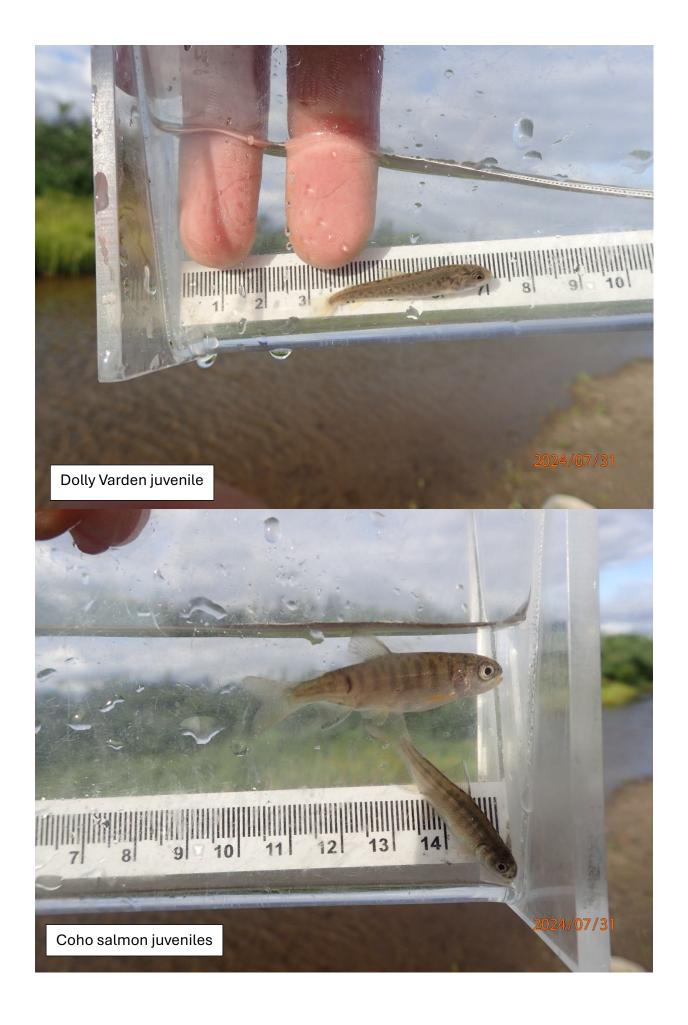

## Fish Survey Nomination Form Anadromous Waters Catalog

| Region: South Central             |                                                                                                                 |                                  |                                 | USGS Quad: Cordova B-2                         |                                   |                       |                            |           |
|-----------------------------------|-----------------------------------------------------------------------------------------------------------------|----------------------------------|---------------------------------|------------------------------------------------|-----------------------------------|-----------------------|----------------------------|-----------|
|                                   | ers Catalog Number of W                                                                                         | aterway: 212-                    | -20-10040-205                   | 1                                              | LICCC No.                         |                       | Local 1                    | Na        |
| ✓ Addition                        | y: Beslime Creek  Deleti                                                                                        | ion Fo                           | r Office Use                    | ☐ Correction                                   | USGS Nam                          |                       | Local Backup Inf           |           |
| Nomination #                      |                                                                                                                 |                                  |                                 |                                                |                                   | _                     |                            | _         |
| Revision Vear                     |                                                                                                                 |                                  |                                 | Fisheries Scientist                            |                                   |                       | Date                       |           |
|                                   | Atlas Catalog                                                                                                   |                                  | Ha                              | abitat Operations Man                          | ager                              | _                     | Date                       | _         |
|                                   | Both                                                                                                            | _                                |                                 | AWC Project Biologi                            | st                                | _                     | Date                       | _         |
| Revision Code:                    |                                                                                                                 |                                  |                                 | GIS Analyst                                    |                                   | _                     | Date                       | -         |
| Site Information                  | Station: FSCB2336A08                                                                                            | Date Observed:                   | 7/31/2024                       | Legal Desc.:                                   | _                                 | 60.44341              | : Longitude:<br>-144.60257 | WGS84     |
| Station Comments:                 | Tributary to Martin River, jus                                                                                  | at above confluen                | ce. Partly sunny.               | light breeze.                                  | Down Stream                       | 60.44310              | -144.60473                 | WGS84     |
| Life History: An Species\LifeS    | ,                                                                                                               | le                               | Sai                             | mpling Method (No. of<br>mpling Method (No. of |                                   |                       |                            |           |
| Life History: Res                 |                                                                                                                 |                                  |                                 | mpling Method (No. of                          |                                   |                       |                            |           |
| Life History: Un<br>Species\LifeS | known  Stage: threespine sticklebac                                                                             | k juvenile                       | Sar                             | mpling Method (No. of                          | 'fish): PEF (3)                   |                       |                            |           |
| Key to Sample M                   | [ethod                                                                                                          |                                  |                                 |                                                |                                   |                       |                            |           |
| (PEF) Backpacl                    |                                                                                                                 |                                  |                                 |                                                |                                   |                       |                            |           |
| ,                                 |                                                                                                                 |                                  |                                 |                                                |                                   |                       |                            |           |
|                                   |                                                                                                                 |                                  |                                 |                                                |                                   |                       |                            |           |
|                                   |                                                                                                                 |                                  |                                 |                                                |                                   |                       |                            |           |
|                                   |                                                                                                                 |                                  |                                 |                                                |                                   |                       |                            |           |
|                                   |                                                                                                                 |                                  |                                 |                                                |                                   |                       |                            |           |
|                                   |                                                                                                                 |                                  |                                 |                                                |                                   |                       |                            |           |
|                                   |                                                                                                                 |                                  |                                 |                                                |                                   |                       |                            |           |
|                                   |                                                                                                                 |                                  |                                 |                                                |                                   |                       |                            |           |
|                                   |                                                                                                                 |                                  |                                 |                                                |                                   |                       |                            |           |
| 144.602679), an                   | nents: Add new hydrogr<br>O (60.443100, -144.60472:<br>nd upstream waypoint 36A0<br>re three juvenile coho salm | 5) through way<br>08UP (60.4434) | points 36A08H<br>05, -144.60256 | 68). Add coho salmon re                        | 603715), COHO<br>earing and Dolly | UP (60.44<br>Varden r | 13161, -                   | ypoint    |
| Name of Obse                      | erver: Duncan Green, Fish                                                                                       | & Wildlife Tec                   | hnician 3                       | Phone:                                         |                                   | Date I                | Printed:                   | 9/27/2024 |
| Signat                            | ture:                                                                                                           |                                  |                                 |                                                |                                   |                       |                            |           |
| Add                               | dress: Alaska Department of<br>333 Raspberry Road<br>Anchorage, AK 995                                          |                                  | , Sport Fish - I                | RTS                                            |                                   |                       |                            |           |
|                                   | t in my best professional j                                                                                     | udgment and                      | belief the abo                  | ve information is evide                        | ence that this wa                 | aterbody              | should be in               | cluded    |
| Signature of Amor                 |                                                                                                                 | -                                |                                 | Dotor                                          |                                   |                       |                            |           |