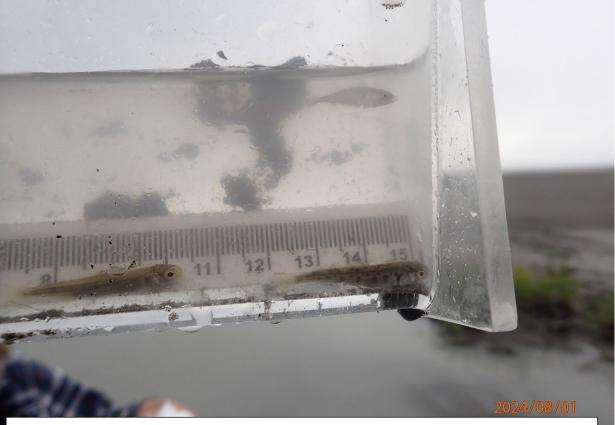

Juvenile sockeye salmon (left), Dolly Varden (right), and threespine stickleback (top)