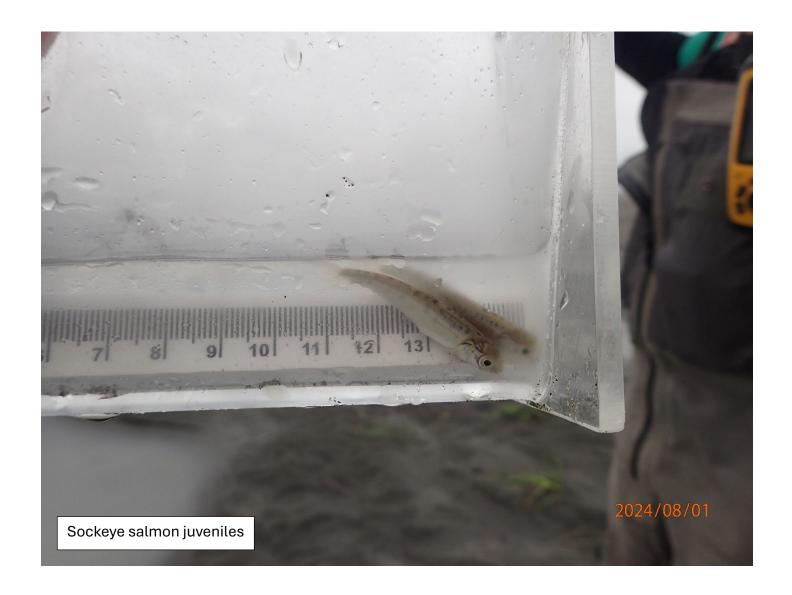

## Fish Survey Nomination Form Anadromous Waters Catalog

| Region: South Central                                                                                          |                    |                                 |                         |             |               |           |
|----------------------------------------------------------------------------------------------------------------|--------------------|---------------------------------|-------------------------|-------------|---------------|-----------|
| Anadromous Waters Catalog Number of Waterway:                                                                  |                    |                                 |                         |             |               |           |
| Name of Waterway: Slugmann Slough                                                                              |                    |                                 | ☐ USGS Name             |             | Local         |           |
| Addition Deletion                                                                                              | For Office U       | se Correction                   |                         |             | Backup Inf    | formation |
| Nomination #                                                                                                   |                    |                                 |                         |             |               |           |
|                                                                                                                |                    | Fisheries Scientist             | <del></del>             |             | Date          | _         |
| Revision Year:                                                                                                 |                    |                                 |                         |             |               |           |
|                                                                                                                |                    | Habitat Operations Mar          | nager                   |             | Date          | _         |
| Revision to: Atlas Catalog                                                                                     |                    |                                 |                         |             |               |           |
| Both                                                                                                           |                    | AWC Project Biologi             | st                      |             | Date          |           |
| Revision Code:                                                                                                 |                    |                                 |                         |             |               | _         |
|                                                                                                                |                    | GIS Analyst                     |                         |             | Date          |           |
| Site Information Station: FSCB2337A01 Date Observe                                                             | <b>d:</b> 8/1/2024 | Legal Desc.:                    |                         | Latitude    | Longitude:    | Datum:    |
|                                                                                                                |                    |                                 | -                       |             | -144.86029    |           |
|                                                                                                                |                    |                                 | Down Stream             |             |               |           |
| Station Comments: Slough of Copper River between channels o water based on turbidity.                          | f the Martin R     | iver. Close to mixing zone with | h Martin River wate     | r, but dist | inctly Copper | River     |
| Life History: Anadromous                                                                                       |                    |                                 |                         |             |               |           |
| · · · · · · · · · · · · · · · · · · ·                                                                          |                    | Sampling Method (No. o          | f fish): PEF (1)        |             |               |           |
| Species\LifeStage: sockeye salmon juvenile                                                                     |                    | Sampling Method (No. of         |                         |             |               |           |
| Life History: Unknown                                                                                          |                    |                                 |                         |             |               |           |
| Species\LifeStage: threespine stickleback juvenile                                                             |                    | Sampling Method (No. o          | <b>f fish):</b> PEF (8) |             |               |           |
| Species\LifeStage: threespine stickleback adult                                                                |                    | Sampling Method (No. or         |                         |             |               |           |
|                                                                                                                |                    |                                 |                         |             |               |           |
| Key to Sample Method                                                                                           |                    |                                 |                         |             |               |           |
| (VOG) Visual Observation, Ground                                                                               | (PEF               | ) Backpack Electrofisher        |                         |             |               |           |
|                                                                                                                |                    |                                 |                         |             |               |           |
|                                                                                                                |                    |                                 |                         |             |               |           |
|                                                                                                                |                    |                                 |                         |             |               |           |
|                                                                                                                |                    |                                 |                         |             |               |           |
|                                                                                                                |                    |                                 |                         |             |               |           |
|                                                                                                                |                    |                                 |                         |             |               |           |
|                                                                                                                |                    |                                 |                         |             |               |           |
|                                                                                                                |                    |                                 |                         |             |               |           |
|                                                                                                                |                    |                                 |                         |             |               |           |
|                                                                                                                |                    |                                 |                         |             |               |           |
| Additional Comments: Add sockeye salmon rearing a                                                              | nd Dolly Var       | den regring to unstream we      | vnoint 37 A 0.1 LID     | (60 /101    | 00 144 86     | 0204)     |
| Additional Comments: Add sockeye salmon rearing at<br>Two juvenile sockeye salmon and one juvenile Dolly Va    |                    |                                 |                         |             | 00, -144.60   | 0294).    |
| garage and a garage and a second garage and a |                    | <b>,</b>                        |                         | J F         |               |           |
|                                                                                                                |                    |                                 |                         |             |               |           |
| Name of Observer: Duncan Green, Fish & Wildlife T                                                              | echnician 3        | Phone:                          |                         | Date I      | Printed:      | 10/2/2024 |
| Signature:                                                                                                     |                    |                                 |                         |             |               |           |
| Address: Alaska Department of Fish & Gar                                                                       | ne Sport Fiel      | h - RTS                         |                         |             |               |           |
| 333 Raspberry Road                                                                                             | ne, sport i is     | ii Kib                          |                         |             |               |           |
| Anchorage, AK 99518                                                                                            |                    |                                 |                         |             |               |           |
| This certifies that in my best professional judgment an                                                        | nd helief the      | ahove information is exide      | ance that this wa       | terhody:    | should be i   | ncluded   |
| in or deleted from the Anadromous Waters Catalog                                                               | ia benet tile i    | above mioi mation is evid       | ence mai mis wa         | ici bouy    | mound de II   | ıcıuutu   |
|                                                                                                                |                    |                                 |                         |             |               |           |
| Signature of Area Biologist:                                                                                   |                    |                                 |                         |             |               |           |