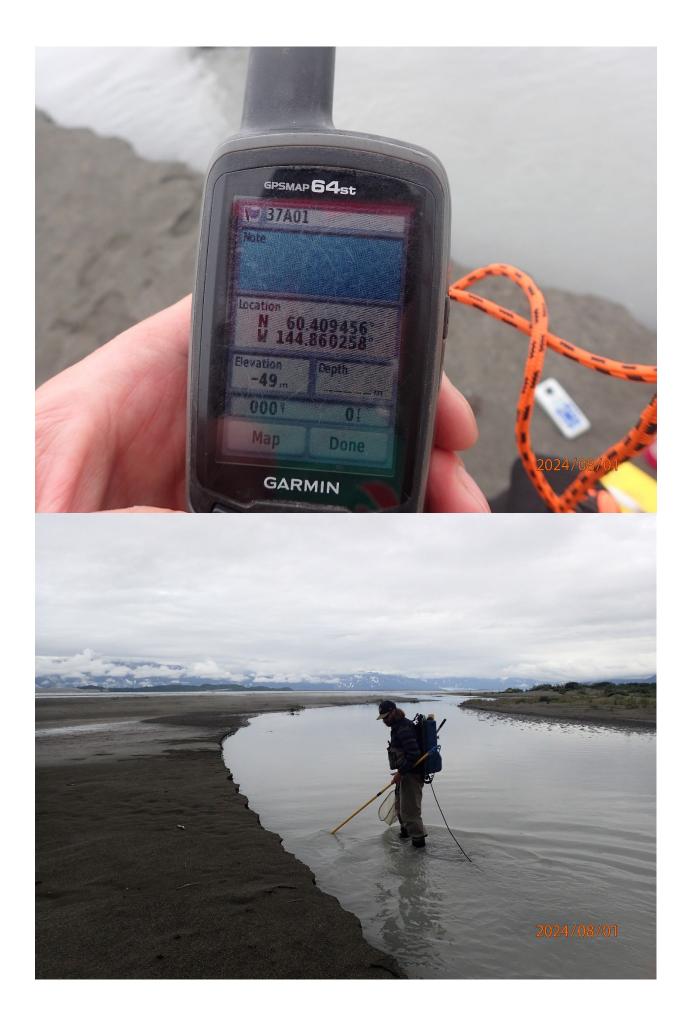

## Fish Survey Nomination Form Anadromous Waters Catalog

| Region: South Central                                                                                          |                    |                                 |                         |             |               |           |
|----------------------------------------------------------------------------------------------------------------|--------------------|---------------------------------|-------------------------|-------------|---------------|-----------|
| Anadromous Waters Catalog Number of Waterway:                                                                  |                    |                                 |                         |             |               |           |
| Name of Waterway: Slugmann Slough                                                                              |                    |                                 | ☐ USGS Name             |             | Local         |           |
| Addition Deletion                                                                                              | For Office U       | se Correction                   |                         |             | Backup Inf    | formation |
| Nomination #                                                                                                   |                    |                                 |                         |             |               |           |
|                                                                                                                |                    | Fisheries Scientist             | <del></del>             |             | Date          | _         |
| Revision Year:                                                                                                 |                    |                                 |                         |             |               |           |
|                                                                                                                |                    | Habitat Operations Mar          | nager                   |             | Date          | _         |
| Revision to: Atlas Catalog                                                                                     |                    |                                 |                         |             |               |           |
| Both                                                                                                           |                    | AWC Project Biologi             | st                      |             | Date          |           |
| Revision Code:                                                                                                 |                    |                                 |                         |             |               | _         |
|                                                                                                                |                    | GIS Analyst                     |                         |             | Date          |           |
| Site Information Station: FSCB2337A01 Date Observe                                                             | <b>d:</b> 8/1/2024 | Legal Desc.:                    |                         | Latitude    | Longitude:    | Datum:    |
|                                                                                                                |                    |                                 | -                       |             | -144.86029    |           |
|                                                                                                                |                    |                                 | Down Stream             |             |               |           |
| Station Comments: Slough of Copper River between channels o water based on turbidity.                          | f the Martin R     | iver. Close to mixing zone with | h Martin River wate     | r, but dist | inctly Copper | River     |
| Life History: Anadromous                                                                                       |                    |                                 |                         |             |               |           |
| · · · · · · · · · · · · · · · · · · ·                                                                          |                    | Sampling Method (No. o          | f fish): PEF (1)        |             |               |           |
| Species\LifeStage: sockeye salmon juvenile                                                                     |                    | Sampling Method (No. of         |                         |             |               |           |
| Life History: Unknown                                                                                          |                    |                                 |                         |             |               |           |
| Species\LifeStage: threespine stickleback juvenile                                                             |                    | Sampling Method (No. o          | <b>f fish):</b> PEF (8) |             |               |           |
| Species\LifeStage: threespine stickleback adult                                                                |                    | Sampling Method (No. or         |                         |             |               |           |
|                                                                                                                |                    |                                 |                         |             |               |           |
| Key to Sample Method                                                                                           |                    |                                 |                         |             |               |           |
| (VOG) Visual Observation, Ground                                                                               | (PEF               | ) Backpack Electrofisher        |                         |             |               |           |
|                                                                                                                |                    |                                 |                         |             |               |           |
|                                                                                                                |                    |                                 |                         |             |               |           |
|                                                                                                                |                    |                                 |                         |             |               |           |
|                                                                                                                |                    |                                 |                         |             |               |           |
|                                                                                                                |                    |                                 |                         |             |               |           |
|                                                                                                                |                    |                                 |                         |             |               |           |
|                                                                                                                |                    |                                 |                         |             |               |           |
|                                                                                                                |                    |                                 |                         |             |               |           |
|                                                                                                                |                    |                                 |                         |             |               |           |
|                                                                                                                |                    |                                 |                         |             |               |           |
| Additional Comments: Add sockeye salmon rearing a                                                              | nd Dolly Var       | den regring to unstream we      | vnoint 37 A 0.1 LID     | (60 /101    | 00 144 86     | 0204)     |
| Additional Comments: Add sockeye salmon rearing at<br>Two juvenile sockeye salmon and one juvenile Dolly Va    |                    |                                 |                         |             | 00, -144.60   | 0294).    |
| garage and a garage and a second garage and a |                    | <b>,</b>                        |                         | J F         |               |           |
|                                                                                                                |                    |                                 |                         |             |               |           |
| Name of Observer: Duncan Green, Fish & Wildlife T                                                              | echnician 3        | Phone:                          |                         | Date I      | Printed:      | 10/2/2024 |
| Signature:                                                                                                     |                    |                                 |                         |             |               |           |
| Address: Alaska Department of Fish & Gar                                                                       | ne Sport Fiel      | h - RTS                         |                         |             |               |           |
| 333 Raspberry Road                                                                                             | ne, sport i is     | ii Kib                          |                         |             |               |           |
| Anchorage, AK 99518                                                                                            |                    |                                 |                         |             |               |           |
| This certifies that in my best professional judgment an                                                        | nd helief the      | ahove information is exide      | ance that this wa       | terhody:    | should be i   | ncluded   |
| in or deleted from the Anadromous Waters Catalog                                                               | ia benet tile i    | above mioi mation is evid       | ence mai mis wa         | ici bouy    | mound de II   | ıcıuutu   |
|                                                                                                                |                    |                                 |                         |             |               |           |
| Signature of Area Biologist:                                                                                   |                    |                                 |                         |             |               |           |