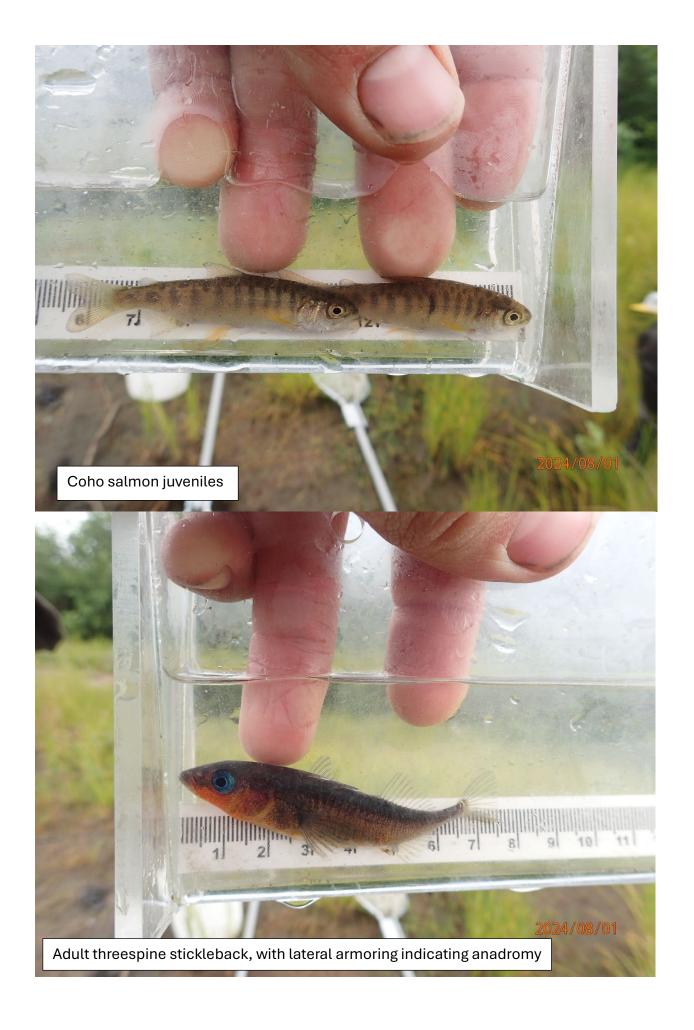

## Fish Survey Nomination Form Anadromous Waters Catalog

| Region: South Central Anadromous Waters Catalog Number of Waterway: |                                                                                                                         |                                         |                                     | USGS Quad: Cordova B-3                                                                           |                                         |                         |                              |           |
|---------------------------------------------------------------------|-------------------------------------------------------------------------------------------------------------------------|-----------------------------------------|-------------------------------------|--------------------------------------------------------------------------------------------------|-----------------------------------------|-------------------------|------------------------------|-----------|
| Anadromous wat<br>Name of Waterwa                                   | _                                                                                                                       | waterway:                               |                                     |                                                                                                  | USGS Nam                                | Α                       | Local I                      | Vame      |
| Addition                                                            | •                                                                                                                       | etion Fo                                | or Office Use                       | ☐ Correction                                                                                     | COOD IVAIN                              |                         | Backup Inf                   |           |
| Nomination #                                                        |                                                                                                                         |                                         |                                     |                                                                                                  |                                         | _                       |                              | _         |
| Revision Year:                                                      |                                                                                                                         |                                         |                                     | Fisheries Scientist                                                                              |                                         |                         | Date                         |           |
| Revision to: Atlas Catalog                                          |                                                                                                                         | На                                      | abitat Operations Man               | ager                                                                                             | _                                       | Date                    | _                            |           |
| Revision Code:                                                      | Both                                                                                                                    |                                         |                                     | AWC Project Biologis                                                                             | st                                      |                         | Date                         | -         |
|                                                                     |                                                                                                                         |                                         |                                     | GIS Analyst                                                                                      |                                         | _                       | Date                         | _         |
| Site Information                                                    | Station: FSCB2337A03                                                                                                    | Date Observed:                          | 8/1/2024                            | Legal Desc.:                                                                                     | -                                       | 60.41067                | <b>Longitude:</b> -144.85514 | WGS84     |
| Station Comments:                                                   | One of several channels of t                                                                                            | the Martin River tr                     | ibutary to the Co                   | onner River                                                                                      | Down Stream                             | 60.41011                | -144.85748                   | WGS84     |
| Species\LifeS<br>Species\LifeS                                      | adromous  Stage: threespine stickleb: Stage: coho salmon juven  Stage: threespine stickleb: Stage: threespine stickleb: | ile<br>ack adult                        | Sai<br>Sai                          | mpling Method (No. of<br>mpling Method (No. of<br>mpling Method (No. of<br>mpling Method (No. of | fish): PEF (2)                          | /OG (22)                |                              |           |
|                                                                     |                                                                                                                         |                                         |                                     |                                                                                                  |                                         |                         |                              |           |
| backpack electro                                                    | nents: Add coho salmo<br>here two juvenile coho sa<br>ofishing. Add new hydrog<br>14.857480), 37A03HAB (                | almon, three juver<br>graphy for an add | nile threespine<br>litional channel | l of the Martin River tha                                                                        | dult threespine so<br>at extends throug | tickleback<br>gh waypoi | s were collect<br>nts 37A03D | cted via  |
| Name of Obse                                                        | erver: Duncan Green, Fis                                                                                                | h & Wildlife Tec                        | hnician 3                           | Phone:                                                                                           |                                         | Date I                  | Printed:                     | 10/4/2024 |
| Signa                                                               | -                                                                                                                       |                                         |                                     |                                                                                                  |                                         |                         |                              |           |
| Ado                                                                 | dress: Alaska Department<br>333 Raspberry Roa<br>Anchorage, AK 99                                                       | ad                                      | , Sport Fish - F                    | RTS                                                                                              |                                         |                         |                              |           |
|                                                                     | t in my best professional<br>n the Anadromous Wate                                                                      | l judgment and                          | belief the above                    | ve information is evide                                                                          | ence that this wa                       | aterbody :              | should be in                 | cluded    |
| Signature of Amo                                                    | a Dialaciate                                                                                                            |                                         |                                     | Dotos                                                                                            |                                         |                         |                              |           |