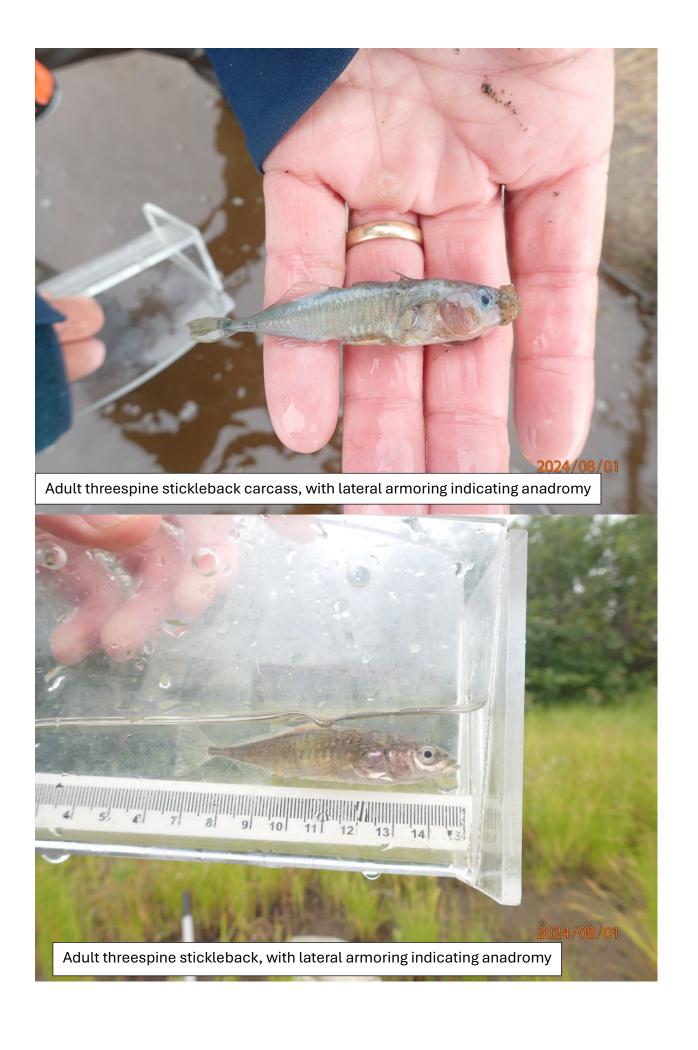

## Fish Survey Nomination Form Anadromous Waters Catalog

| Region: South Central Anadromous Waters Catalog Number of Waterway: |                                                                                                                         |                                         |                                     | USGS Quad: Cordova B-3                                                                           |                                         |                         |                              |           |
|---------------------------------------------------------------------|-------------------------------------------------------------------------------------------------------------------------|-----------------------------------------|-------------------------------------|--------------------------------------------------------------------------------------------------|-----------------------------------------|-------------------------|------------------------------|-----------|
| Anadromous wat<br>Name of Waterwa                                   | _                                                                                                                       | waterway:                               |                                     |                                                                                                  | USGS Nam                                | Α                       | Local I                      | Vame      |
| Addition                                                            | •                                                                                                                       | etion Fo                                | or Office Use                       | ☐ Correction                                                                                     | COOD IVAIN                              |                         | Backup Inf                   |           |
| Nomination #                                                        |                                                                                                                         |                                         |                                     |                                                                                                  |                                         | _                       |                              | _         |
| Revision Year:                                                      |                                                                                                                         |                                         |                                     | Fisheries Scientist                                                                              |                                         |                         | Date                         |           |
| Revision to: Atlas Catalog                                          |                                                                                                                         | На                                      | abitat Operations Man               | ager                                                                                             | _                                       | Date                    | _                            |           |
| Revision Code:                                                      | Both                                                                                                                    |                                         |                                     | AWC Project Biologis                                                                             | st                                      |                         | Date                         | -         |
|                                                                     |                                                                                                                         |                                         |                                     | GIS Analyst                                                                                      |                                         | _                       | Date                         | _         |
| Site Information                                                    | Station: FSCB2337A03                                                                                                    | Date Observed:                          | 8/1/2024                            | Legal Desc.:                                                                                     | -                                       | 60.41067                | <b>Longitude:</b> -144.85514 | WGS84     |
| Station Comments:                                                   | One of several channels of t                                                                                            | the Martin River tr                     | ibutary to the Co                   | onner River                                                                                      | Down Stream                             | 60.41011                | -144.85748                   | WGS84     |
| Species\LifeS<br>Species\LifeS                                      | adromous  Stage: threespine stickleb: Stage: coho salmon juven  Stage: threespine stickleb: Stage: threespine stickleb: | ile<br>ack adult                        | Sai<br>Sai                          | mpling Method (No. of<br>mpling Method (No. of<br>mpling Method (No. of<br>mpling Method (No. of | fish): PEF (2)                          | /OG (22)                |                              |           |
|                                                                     |                                                                                                                         |                                         |                                     |                                                                                                  |                                         |                         |                              |           |
| backpack electro                                                    | nents: Add coho salmo<br>here two juvenile coho sa<br>ofishing. Add new hydrog<br>14.857480), 37A03HAB (                | almon, three juver<br>graphy for an add | nile threespine<br>litional channel | l of the Martin River tha                                                                        | dult threespine so<br>at extends throug | tickleback<br>gh waypoi | s were collect<br>nts 37A03D | cted via  |
| Name of Obse                                                        | erver: Duncan Green, Fis                                                                                                | h & Wildlife Tec                        | hnician 3                           | Phone:                                                                                           |                                         | Date I                  | Printed:                     | 10/4/2024 |
| Signa                                                               | -                                                                                                                       |                                         |                                     |                                                                                                  |                                         |                         |                              |           |
| Ado                                                                 | dress: Alaska Department<br>333 Raspberry Roa<br>Anchorage, AK 99                                                       | ad                                      | , Sport Fish - F                    | RTS                                                                                              |                                         |                         |                              |           |
|                                                                     | t in my best professional<br>n the Anadromous Wate                                                                      | l judgment and                          | belief the above                    | ve information is evide                                                                          | ence that this wa                       | aterbody :              | should be in                 | cluded    |
| Signature of Amo                                                    | a Dialaciate                                                                                                            |                                         |                                     | Dotos                                                                                            |                                         |                         |                              |           |