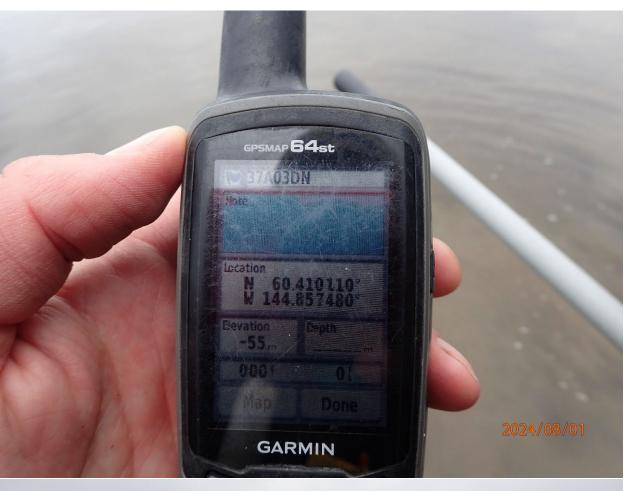

## Fish Survey Nomination Form Anadromous Waters Catalog

| Region: South Central Anadromous Waters Catalog Number of Waterway: |                                                                                                                         |                                         |                                     | USGS Quad: Cordova B-3                                                                           |                                         |                         |                              |           |
|---------------------------------------------------------------------|-------------------------------------------------------------------------------------------------------------------------|-----------------------------------------|-------------------------------------|--------------------------------------------------------------------------------------------------|-----------------------------------------|-------------------------|------------------------------|-----------|
| Anadromous wat<br>Name of Waterwa                                   | _                                                                                                                       | waterway:                               |                                     |                                                                                                  | USGS Nam                                | Α                       | Local I                      | Vame      |
| Addition                                                            | •                                                                                                                       | etion Fo                                | or Office Use                       | ☐ Correction                                                                                     | COOD IVAIN                              |                         | Backup Inf                   |           |
| Nomination #                                                        |                                                                                                                         |                                         |                                     |                                                                                                  |                                         | _                       |                              | _         |
| Revision Year:                                                      |                                                                                                                         |                                         |                                     | Fisheries Scientist                                                                              |                                         |                         | Date                         |           |
| Revision to: Atlas Catalog                                          |                                                                                                                         | На                                      | abitat Operations Man               | ager                                                                                             | _                                       | Date                    | _                            |           |
| Revision Code:                                                      | Both                                                                                                                    |                                         |                                     | AWC Project Biologis                                                                             | st                                      |                         | Date                         | -         |
|                                                                     |                                                                                                                         |                                         |                                     | GIS Analyst                                                                                      |                                         | _                       | Date                         | _         |
| Site Information                                                    | Station: FSCB2337A03                                                                                                    | Date Observed:                          | 8/1/2024                            | Legal Desc.:                                                                                     | -                                       | 60.41067                | <b>Longitude:</b> -144.85514 | WGS84     |
| Station Comments:                                                   | One of several channels of t                                                                                            | the Martin River tr                     | ibutary to the Co                   | onner River                                                                                      | Down Stream                             | 60.41011                | -144.85748                   | WGS84     |
| Species\LifeS<br>Species\LifeS                                      | adromous  Stage: threespine stickleb: Stage: coho salmon juven  Stage: threespine stickleb: Stage: threespine stickleb: | ile<br>ack adult                        | Sai<br>Sai                          | mpling Method (No. of<br>mpling Method (No. of<br>mpling Method (No. of<br>mpling Method (No. of | fish): PEF (2)                          | /OG (22)                |                              |           |
|                                                                     |                                                                                                                         |                                         |                                     |                                                                                                  |                                         |                         |                              |           |
| backpack electro                                                    | nents: Add coho salmo<br>here two juvenile coho sa<br>ofishing. Add new hydrog<br>14.857480), 37A03HAB (                | almon, three juver<br>graphy for an add | nile threespine<br>litional channel | l of the Martin River tha                                                                        | dult threespine so<br>at extends throug | tickleback<br>gh waypoi | s were collect<br>nts 37A03D | cted via  |
| Name of Obse                                                        | erver: Duncan Green, Fis                                                                                                | h & Wildlife Tec                        | hnician 3                           | Phone:                                                                                           |                                         | Date I                  | Printed:                     | 10/4/2024 |
| Signa                                                               | -                                                                                                                       |                                         |                                     |                                                                                                  |                                         |                         |                              |           |
| Ado                                                                 | dress: Alaska Department<br>333 Raspberry Roa<br>Anchorage, AK 99                                                       | ad                                      | , Sport Fish - F                    | RTS                                                                                              |                                         |                         |                              |           |
|                                                                     | t in my best professional<br>n the Anadromous Wate                                                                      | l judgment and                          | belief the above                    | ve information is evide                                                                          | ence that this wa                       | aterbody :              | should be in                 | cluded    |
| Signature of Amo                                                    | a Dialaciate                                                                                                            |                                         |                                     | Dotos                                                                                            |                                         |                         |                              |           |