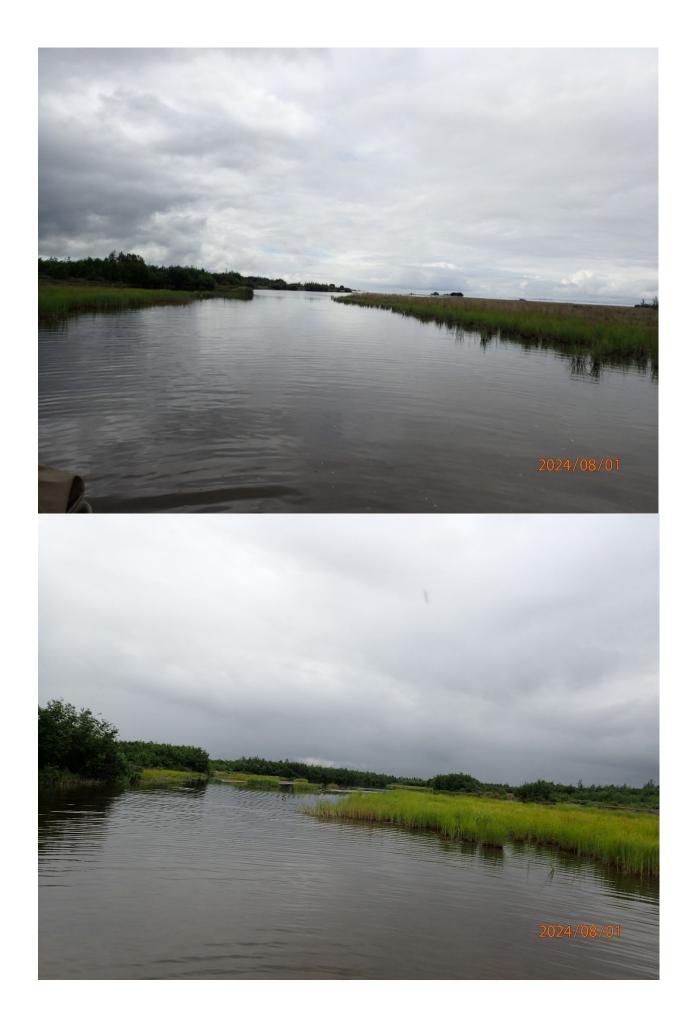

## Fish Survey Nomination Form Anadromous Waters Catalog

| Region: South Central Anadromous Waters Catalog Number of Waterway: |                                                                                                                         |                                         |                                     | USGS Quad: Cordova B-3                                                                           |                                         |                         |                              |           |
|---------------------------------------------------------------------|-------------------------------------------------------------------------------------------------------------------------|-----------------------------------------|-------------------------------------|--------------------------------------------------------------------------------------------------|-----------------------------------------|-------------------------|------------------------------|-----------|
| Anadromous wat<br>Name of Waterwa                                   | _                                                                                                                       | waterway:                               |                                     |                                                                                                  | USGS Nam                                | Α                       | Local I                      | Vame      |
| Addition                                                            | •                                                                                                                       | etion Fo                                | or Office Use                       | ☐ Correction                                                                                     | COOD IVAIN                              |                         | Backup Inf                   |           |
| Nomination #                                                        |                                                                                                                         |                                         |                                     |                                                                                                  |                                         | _                       |                              | _         |
| Revision Year:                                                      |                                                                                                                         |                                         |                                     | Fisheries Scientist                                                                              |                                         |                         | Date                         |           |
| Revision to: Atlas Catalog                                          |                                                                                                                         | На                                      | abitat Operations Man               | ager                                                                                             | _                                       | Date                    | _                            |           |
| Revision Code:                                                      | Both                                                                                                                    |                                         |                                     | AWC Project Biologis                                                                             | st                                      |                         | Date                         | -         |
|                                                                     |                                                                                                                         |                                         |                                     | GIS Analyst                                                                                      |                                         | _                       | Date                         | _         |
| Site Information                                                    | Station: FSCB2337A03                                                                                                    | Date Observed:                          | 8/1/2024                            | Legal Desc.:                                                                                     | -                                       | 60.41067                | <b>Longitude:</b> -144.85514 | WGS84     |
| Station Comments:                                                   | One of several channels of t                                                                                            | the Martin River tr                     | ibutary to the Co                   | onner River                                                                                      | Down Stream                             | 60.41011                | -144.85748                   | WGS84     |
| Species\LifeS<br>Species\LifeS                                      | adromous  Stage: threespine stickleb: Stage: coho salmon juven  Stage: threespine stickleb: Stage: threespine stickleb: | ile<br>ack adult                        | Sai<br>Sai                          | mpling Method (No. of<br>mpling Method (No. of<br>mpling Method (No. of<br>mpling Method (No. of | fish): PEF (2)                          | /OG (22)                |                              |           |
|                                                                     |                                                                                                                         |                                         |                                     |                                                                                                  |                                         |                         |                              |           |
| backpack electro                                                    | nents: Add coho salmo<br>here two juvenile coho sa<br>ofishing. Add new hydrog<br>14.857480), 37A03HAB (                | almon, three juver<br>graphy for an add | nile threespine<br>litional channel | l of the Martin River tha                                                                        | dult threespine so<br>at extends throug | tickleback<br>gh waypoi | s were collect<br>nts 37A03D | cted via  |
| Name of Obse                                                        | erver: Duncan Green, Fis                                                                                                | h & Wildlife Tec                        | hnician 3                           | Phone:                                                                                           |                                         | Date I                  | Printed:                     | 10/4/2024 |
| Signa                                                               | -                                                                                                                       |                                         |                                     |                                                                                                  |                                         |                         |                              |           |
| Ado                                                                 | dress: Alaska Department<br>333 Raspberry Roa<br>Anchorage, AK 99                                                       | ad                                      | , Sport Fish - F                    | RTS                                                                                              |                                         |                         |                              |           |
|                                                                     | t in my best professional<br>n the Anadromous Wate                                                                      | l judgment and                          | belief the above                    | ve information is evide                                                                          | ence that this wa                       | aterbody :              | should be in                 | cluded    |
| Signature of Amo                                                    | a Dialaciate                                                                                                            |                                         |                                     | Dotos                                                                                            |                                         |                         |                              |           |