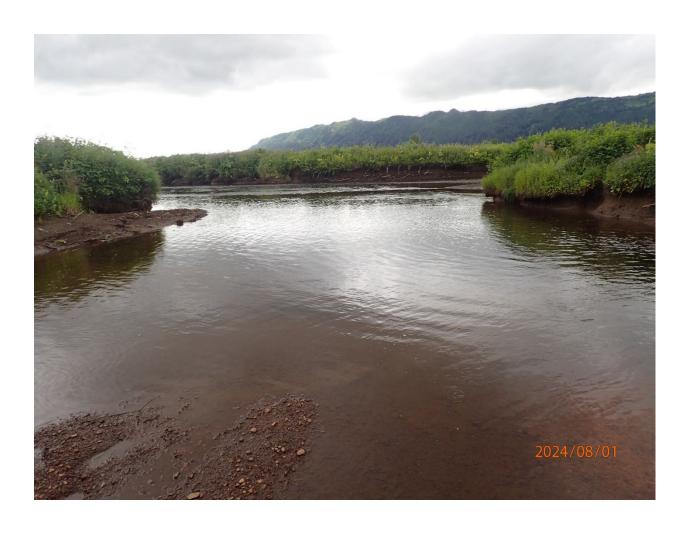

## Fish Survey Nomination Form Anadromous Waters Catalog

| Region: South Ce                 |                                                                           |                   | USGS Quad: Cordova B-2      |                         |                      |                        |  |
|----------------------------------|---------------------------------------------------------------------------|-------------------|-----------------------------|-------------------------|----------------------|------------------------|--|
|                                  | ers Catalog Number of Waterway:                                           |                   |                             |                         |                      |                        |  |
| Name of Waterwa<br>✔ Addition    | y: Bearchute Creek  Deletion                                              |                   | Correction                  | USGS Name               |                      | al Name<br>Information |  |
| Addition                         | Fo Detection Fo                                                           | or Office Use     | Correction                  |                         | Баскир і             | mormanon               |  |
| Nomination #                     |                                                                           |                   |                             |                         |                      |                        |  |
|                                  |                                                                           |                   | Fisheries Scientist         |                         | Date                 |                        |  |
| Revision Year:                   |                                                                           |                   |                             |                         |                      |                        |  |
| Revision to:                     | Atlas Catalog                                                             | Ha                | abitat Operations Man       | ager                    | Date                 |                        |  |
|                                  | Both                                                                      |                   | AWC Project Biologis        |                         | Data                 |                        |  |
| Revision Code:                   |                                                                           |                   | A WC Froject blologis       | St.                     | Date                 |                        |  |
|                                  |                                                                           |                   | GIS Analyst                 |                         | Date                 |                        |  |
| Site Information                 | Station: FSCB2337A04 Date Observed:                                       | 8/1/2024          | Legal Desc.:                | I                       | Latitude: Longitud   | de: Datum:             |  |
| Site illioi mation               |                                                                           |                   | <b>g</b>                    |                         | 50.25891 -144.411    |                        |  |
|                                  |                                                                           |                   |                             | Down Stream 6           | 60.25760 -144.4133   | 30 WGS84               |  |
| Station Comments: digging.       | Major tributary to Katalla River. Beaver dam                              | in middle of sam  | pled reach. Heavily used be | ear trail along the bar | nk, with signs of re | cent                   |  |
|                                  | adromous                                                                  |                   |                             |                         |                      |                        |  |
| Life History: And Species Life S | Stage: coho salmon juvenile                                               | Sa                | mpling Method (No. of       | fish): PEF (9) VO       | <b>OG</b> (1)        |                        |  |
|                                  |                                                                           |                   | pg (1 (01 01                | 22020,01221 (5) 10      | (1)                  |                        |  |
| Life History: Res                | sident<br>Stage: slimy sculpin juvenile/adult                             | Sa                | mpling Method (No. of       | fish): PEF (5)          |                      |                        |  |
|                                  |                                                                           | 541               | inpling interior (1101 of   | 11311):11 (3)           |                      |                        |  |
| Life History: Uni                | known<br>Stage: threespine stickleback juvenile/adul                      | t Sa              | mpling Method (No. of       | fich) · PFF (1)         |                      |                        |  |
| Species(Lines                    | stage. uncespine stickleback juveline/addi                                | .t 54.            | inpling Method (140: of     | HSH). 1 E1 (1)          |                      |                        |  |
| Key to Sample M                  | <u>lethod</u>                                                             |                   |                             |                         |                      |                        |  |
| (VOG) Visual O                   | bservation, Ground                                                        | (PEF)             | Backpack Electrofisher      |                         |                      |                        |  |
|                                  |                                                                           |                   |                             |                         |                      |                        |  |
|                                  |                                                                           |                   |                             |                         |                      |                        |  |
|                                  |                                                                           |                   |                             |                         |                      |                        |  |
|                                  |                                                                           |                   |                             |                         |                      |                        |  |
|                                  |                                                                           |                   |                             |                         |                      |                        |  |
|                                  |                                                                           |                   |                             |                         |                      |                        |  |
|                                  |                                                                           |                   |                             |                         |                      |                        |  |
|                                  |                                                                           |                   |                             |                         |                      |                        |  |
|                                  |                                                                           |                   |                             |                         |                      |                        |  |
|                                  |                                                                           |                   |                             |                         |                      |                        |  |
| <b>Additional Comn</b>           | C 1                                                                       | tream waypoint    | t 37A04 (60.258910, -14     | 44.4112650), when       | re three juvenile c  | oho                    |  |
| salmon were col                  | llected via backpack electrofisher.                                       |                   |                             |                         |                      |                        |  |
|                                  |                                                                           |                   |                             |                         |                      |                        |  |
| Name of Obse                     | erver: Duncan Green, Fish & Wildlife Tec                                  | chnician 3        | Phone:                      |                         | Date Printed:        | 10/4/2024              |  |
|                                  |                                                                           | Jimelan 5         | i none.                     |                         | Date Timed.          | 10/4/2024              |  |
| Signat                           |                                                                           |                   | <del></del>                 |                         |                      |                        |  |
| Add                              | lress: Alaska Department of Fish & Game                                   | e, Sport Fish - I | RTS                         |                         |                      |                        |  |
|                                  | 333 Raspberry Road<br>Anchorage, AK 99518                                 |                   |                             |                         |                      |                        |  |
|                                  |                                                                           |                   |                             |                         |                      |                        |  |
|                                  | t in my best professional judgment and<br>n the Anadromous Waters Catalog | belief the abo    | ve information is evide     | ence that this wate     | erbody should be     | included               |  |
| Signature of Ares                | a Biologist:                                                              |                   | Date:                       |                         |                      |                        |  |
| 2-5-min 01 111 C                 |                                                                           |                   |                             |                         |                      | -                      |  |