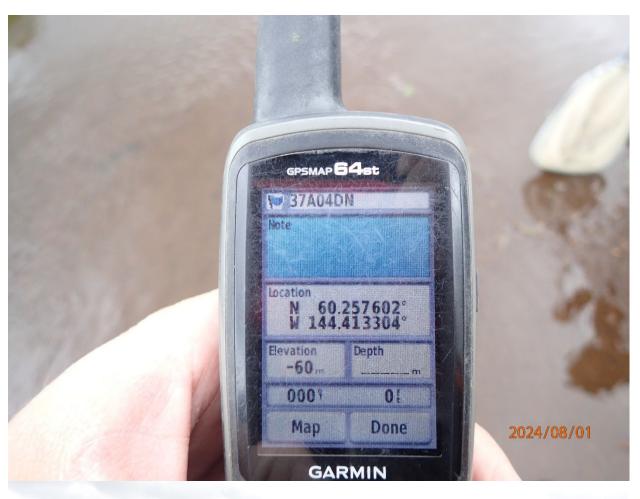

## Fish Survey Nomination Form Anadromous Waters Catalog

| Region: South Ce                 |                                                                           |                   | USGS Quad: Cordova B-2      |                         |                      |                        |  |
|----------------------------------|---------------------------------------------------------------------------|-------------------|-----------------------------|-------------------------|----------------------|------------------------|--|
|                                  | ers Catalog Number of Waterway:                                           |                   |                             |                         |                      |                        |  |
| Name of Waterwa<br>✔ Addition    | y: Bearchute Creek  Deletion                                              |                   | Correction                  | USGS Name               |                      | al Name<br>Information |  |
| Addition                         | Fo Detection Fo                                                           | or Office Use     | Correction                  |                         | Баскир і             | mormanon               |  |
| Nomination #                     |                                                                           |                   |                             |                         |                      |                        |  |
|                                  |                                                                           |                   | Fisheries Scientist         |                         | Date                 |                        |  |
| Revision Year:                   |                                                                           |                   |                             |                         |                      |                        |  |
| Revision to:                     | Atlas Catalog                                                             | Ha                | abitat Operations Man       | ager                    | Date                 |                        |  |
|                                  | Both                                                                      |                   | AWC Project Biologis        |                         | Data                 |                        |  |
| Revision Code:                   |                                                                           |                   | A WC Froject blologis       | St.                     | Date                 |                        |  |
|                                  |                                                                           |                   | GIS Analyst                 |                         | Date                 |                        |  |
| Site Information                 | Station: FSCB2337A04 Date Observed:                                       | 8/1/2024          | Legal Desc.:                | I                       | Latitude: Longitud   | de: Datum:             |  |
| Site illioi mation               |                                                                           |                   | <b>g</b>                    |                         | 50.25891 -144.411    |                        |  |
|                                  |                                                                           |                   |                             | Down Stream 6           | 60.25760 -144.4133   | 30 WGS84               |  |
| Station Comments: digging.       | Major tributary to Katalla River. Beaver dam                              | in middle of sam  | pled reach. Heavily used be | ear trail along the bar | nk, with signs of re | cent                   |  |
|                                  | adromous                                                                  |                   |                             |                         |                      |                        |  |
| Life History: And Species Life S | Stage: coho salmon juvenile                                               | Sa                | mpling Method (No. of       | fish): PEF (9) VO       | <b>OG</b> (1)        |                        |  |
|                                  |                                                                           |                   | pg (1 (01 01                | 22020,01221 (5) 10      | (1)                  |                        |  |
| Life History: Res                | sident<br>Stage: slimy sculpin juvenile/adult                             | Sa                | mpling Method (No. of       | fish): PEF (5)          |                      |                        |  |
|                                  |                                                                           | 541               | inpling interior (1101 of   | 11311):11 (3)           |                      |                        |  |
| Life History: Uni                | known<br>Stage: threespine stickleback juvenile/adul                      | t Sa              | mpling Method (No. of       | fich) · PFF (1)         |                      |                        |  |
| Species(Lines                    | stage. uncespine stickleback juveline/addi                                | .t 54.            | inpling Method (140: of     | HSH). 1 E1 (1)          |                      |                        |  |
| Key to Sample M                  | <u>lethod</u>                                                             |                   |                             |                         |                      |                        |  |
| (VOG) Visual O                   | bservation, Ground                                                        | (PEF)             | Backpack Electrofisher      |                         |                      |                        |  |
|                                  |                                                                           |                   |                             |                         |                      |                        |  |
|                                  |                                                                           |                   |                             |                         |                      |                        |  |
|                                  |                                                                           |                   |                             |                         |                      |                        |  |
|                                  |                                                                           |                   |                             |                         |                      |                        |  |
|                                  |                                                                           |                   |                             |                         |                      |                        |  |
|                                  |                                                                           |                   |                             |                         |                      |                        |  |
|                                  |                                                                           |                   |                             |                         |                      |                        |  |
|                                  |                                                                           |                   |                             |                         |                      |                        |  |
|                                  |                                                                           |                   |                             |                         |                      |                        |  |
|                                  |                                                                           |                   |                             |                         |                      |                        |  |
| <b>Additional Comn</b>           | C 1                                                                       | tream waypoint    | t 37A04 (60.258910, -14     | 44.4112650), when       | re three juvenile c  | oho                    |  |
| salmon were col                  | llected via backpack electrofisher.                                       |                   |                             |                         |                      |                        |  |
|                                  |                                                                           |                   |                             |                         |                      |                        |  |
| Name of Obse                     | erver: Duncan Green, Fish & Wildlife Tec                                  | chnician 3        | Phone:                      |                         | Date Printed:        | 10/4/2024              |  |
|                                  |                                                                           | Jimelan 5         | i none.                     |                         | Date Timed.          | 10/4/2024              |  |
| Signat                           |                                                                           |                   | <del></del>                 |                         |                      |                        |  |
| Add                              | lress: Alaska Department of Fish & Game                                   | e, Sport Fish - I | RTS                         |                         |                      |                        |  |
|                                  | 333 Raspberry Road<br>Anchorage, AK 99518                                 |                   |                             |                         |                      |                        |  |
|                                  |                                                                           |                   |                             |                         |                      |                        |  |
|                                  | t in my best professional judgment and<br>n the Anadromous Waters Catalog | belief the abo    | ve information is evide     | ence that this wate     | erbody should be     | included               |  |
| Signature of Ares                | a Biologist:                                                              |                   | Date:                       |                         |                      |                        |  |
| 2-5-min 01 111 C                 |                                                                           |                   |                             |                         |                      | -                      |  |