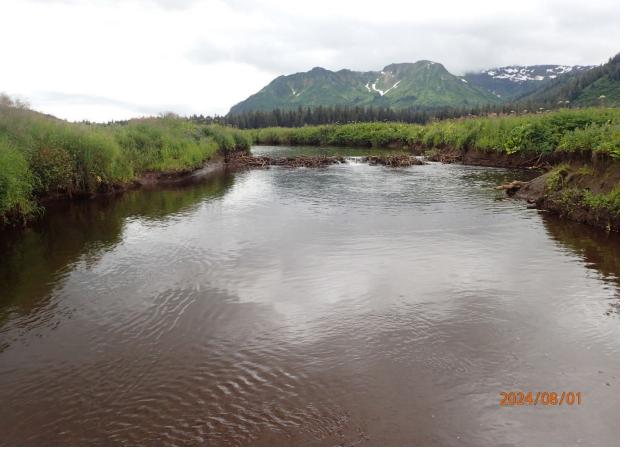

## Fish Survey Nomination Form Anadromous Waters Catalog

| Region: South Ce                 |                                                                           |                   | USGS Quad: Cordova B-2      |                         |                      |                        |  |
|----------------------------------|---------------------------------------------------------------------------|-------------------|-----------------------------|-------------------------|----------------------|------------------------|--|
|                                  | ers Catalog Number of Waterway:                                           |                   |                             |                         |                      |                        |  |
| Name of Waterwa<br>✔ Addition    | y: Bearchute Creek  Deletion                                              |                   | Correction                  | USGS Name               |                      | al Name<br>Information |  |
| Addition                         | Fo Detection Fo                                                           | or Office Use     | Correction                  |                         | Баскир і             | mormanon               |  |
| Nomination #                     |                                                                           |                   |                             |                         |                      |                        |  |
|                                  |                                                                           |                   | Fisheries Scientist         |                         | Date                 |                        |  |
| Revision Year:                   |                                                                           |                   |                             |                         |                      |                        |  |
| Revision to:                     | Atlas Catalog                                                             | Ha                | abitat Operations Man       | ager                    | Date                 |                        |  |
|                                  | Both                                                                      |                   | AWC Project Biologis        |                         | Data                 |                        |  |
| Revision Code:                   |                                                                           |                   | A WC Froject blologis       | St.                     | Date                 |                        |  |
|                                  |                                                                           |                   | GIS Analyst                 |                         | Date                 |                        |  |
| Site Information                 | Station: FSCB2337A04 Date Observed:                                       | 8/1/2024          | Legal Desc.:                | I                       | Latitude: Longitud   | de: Datum:             |  |
| Site illioi mation               |                                                                           |                   | <b>g</b>                    |                         | 50.25891 -144.411    |                        |  |
|                                  |                                                                           |                   |                             | Down Stream 6           | 60.25760 -144.4133   | 30 WGS84               |  |
| Station Comments: digging.       | Major tributary to Katalla River. Beaver dam                              | in middle of sam  | pled reach. Heavily used be | ear trail along the bar | nk, with signs of re | cent                   |  |
|                                  | adromous                                                                  |                   |                             |                         |                      |                        |  |
| Life History: And Species Life S | Stage: coho salmon juvenile                                               | Sa                | mpling Method (No. of       | fish): PEF (9) VO       | <b>OG</b> (1)        |                        |  |
|                                  |                                                                           |                   | pg (1 (01 01                | 22020,01221 (5) 10      | (1)                  |                        |  |
| Life History: Res                | sident<br>Stage: slimy sculpin juvenile/adult                             | Sa                | mpling Method (No. of       | fish): PEF (5)          |                      |                        |  |
|                                  |                                                                           | 541               | inpling interior (1101 of   | 11311):11 (3)           |                      |                        |  |
| Life History: Uni                | known<br>Stage: threespine stickleback juvenile/adul                      | t Sa              | mpling Method (No. of       | fich) · PFF (1)         |                      |                        |  |
| Species(Lines                    | stage. uncespine stickleback juveline/addi                                | .t 54.            | inpling Method (140: of     | HSH). 1 E1 (1)          |                      |                        |  |
| Key to Sample M                  | <u>lethod</u>                                                             |                   |                             |                         |                      |                        |  |
| (VOG) Visual O                   | bservation, Ground                                                        | (PEF)             | Backpack Electrofisher      |                         |                      |                        |  |
|                                  |                                                                           |                   |                             |                         |                      |                        |  |
|                                  |                                                                           |                   |                             |                         |                      |                        |  |
|                                  |                                                                           |                   |                             |                         |                      |                        |  |
|                                  |                                                                           |                   |                             |                         |                      |                        |  |
|                                  |                                                                           |                   |                             |                         |                      |                        |  |
|                                  |                                                                           |                   |                             |                         |                      |                        |  |
|                                  |                                                                           |                   |                             |                         |                      |                        |  |
|                                  |                                                                           |                   |                             |                         |                      |                        |  |
|                                  |                                                                           |                   |                             |                         |                      |                        |  |
|                                  |                                                                           |                   |                             |                         |                      |                        |  |
| <b>Additional Comn</b>           | C 1                                                                       | tream waypoint    | t 37A04 (60.258910, -14     | 44.4112650), when       | re three juvenile c  | oho                    |  |
| salmon were col                  | llected via backpack electrofisher.                                       |                   |                             |                         |                      |                        |  |
|                                  |                                                                           |                   |                             |                         |                      |                        |  |
| Name of Obse                     | erver: Duncan Green, Fish & Wildlife Tec                                  | chnician 3        | Phone:                      |                         | Date Printed:        | 10/4/2024              |  |
|                                  |                                                                           | Jimelan 5         | i none.                     |                         | Date Timed.          | 10/4/2024              |  |
| Signat                           |                                                                           |                   | <del></del>                 |                         |                      |                        |  |
| Add                              | lress: Alaska Department of Fish & Game                                   | e, Sport Fish - I | RTS                         |                         |                      |                        |  |
|                                  | 333 Raspberry Road<br>Anchorage, AK 99518                                 |                   |                             |                         |                      |                        |  |
|                                  |                                                                           |                   |                             |                         |                      |                        |  |
|                                  | t in my best professional judgment and<br>n the Anadromous Waters Catalog | belief the abo    | ve information is evide     | ence that this wate     | erbody should be     | included               |  |
| Signature of Ares                | a Biologist:                                                              |                   | Date:                       |                         |                      |                        |  |
| 2-5-min 01 111 C                 |                                                                           |                   |                             |                         |                      | -                      |  |