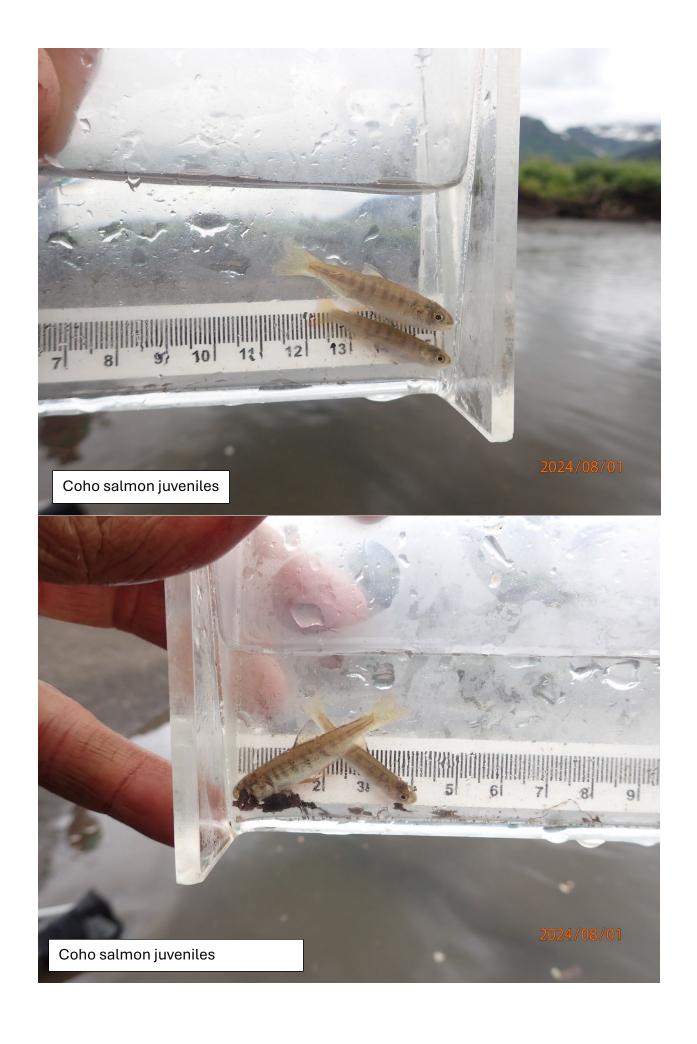

## Fish Survey Nomination Form Anadromous Waters Catalog

| Region: South Cer               |                                                                          |                    | USGS Quad: Cordova B-2  |                          |                    |             |  |
|---------------------------------|--------------------------------------------------------------------------|--------------------|-------------------------|--------------------------|--------------------|-------------|--|
|                                 | ers Catalog Number of Waterwa <u>y: 20</u>                               | 0-10-10020-202     | 20                      |                          |                    |             |  |
| Name of Waterway                |                                                                          |                    |                         | USGS Name                | Loca               |             |  |
| <b>✓</b> Addition               | ☐ Deletion                                                               | For Office Use     | ☐ Correction            |                          | Backup I           | nformation  |  |
| Nomination #                    |                                                                          |                    |                         |                          |                    |             |  |
| Nonmation #                     |                                                                          |                    | Fisheries Scientist     | <del></del>              | Date               |             |  |
| Revision Veer                   |                                                                          |                    | 1 101101100 0 01011010  |                          | 2                  |             |  |
| Revision Tear.                  |                                                                          | Ha                 | abitat Operations Man   | ager                     | Date               | <del></del> |  |
| Revision to:                    | Atlas Catalog                                                            |                    | <b>.</b>                |                          |                    |             |  |
|                                 | Both                                                                     |                    | AWC Project Biologis    | <br>st                   | Date               |             |  |
| Revision Code:                  |                                                                          |                    | v                       |                          |                    |             |  |
|                                 |                                                                          |                    | GIS Analyst             |                          | Date               |             |  |
| Site Information                | Station: FSCB2337A05 Date Observed                                       | l: 8/1/2024        | Legal Desc.:            | I                        | Latitude: Longitud | e: Datum:   |  |
| Up Stream 60.25810 -144.41861 V |                                                                          |                    |                         |                          |                    |             |  |
|                                 |                                                                          |                    |                         | Down Stream              | 60.25761 -144.4140 | 1 WGS84     |  |
| <b>Station Comments:</b>        | Main channel of the Katalla River.                                       |                    |                         |                          |                    |             |  |
| Life History: Ana               | adromous                                                                 |                    |                         |                          |                    |             |  |
| Species\LifeS                   | tage: coho salmon juvenile                                               | Sai                | mpling Method (No. of   | <b>fish):</b> PEF (30) V | OG (79)            |             |  |
| Life History: Res               | sident                                                                   |                    |                         |                          |                    |             |  |
| •                               | tage: slimy sculpin juvenile/adult                                       | Sai                | mpling Method (No. of   | <b>fish):</b> PEF (3) VC | OG (2)             |             |  |
|                                 |                                                                          |                    |                         |                          |                    |             |  |
| (PEF) Backpack                  |                                                                          | (VOG)              | Visual Observation, Gro | ound                     |                    |             |  |
|                                 |                                                                          |                    |                         |                          |                    |             |  |
|                                 |                                                                          |                    |                         |                          |                    |             |  |
|                                 |                                                                          |                    |                         |                          |                    |             |  |
|                                 |                                                                          |                    |                         |                          |                    |             |  |
|                                 |                                                                          |                    |                         |                          |                    |             |  |
|                                 |                                                                          |                    |                         |                          |                    |             |  |
|                                 |                                                                          |                    |                         |                          |                    |             |  |
|                                 |                                                                          |                    |                         |                          |                    |             |  |
|                                 |                                                                          |                    |                         |                          |                    |             |  |
|                                 |                                                                          |                    |                         |                          |                    |             |  |
|                                 |                                                                          |                    |                         |                          |                    |             |  |
|                                 |                                                                          |                    |                         |                          |                    |             |  |
|                                 |                                                                          |                    |                         |                          |                    |             |  |
| Additional Comm                 | nents: Add coho salmon rearing to up                                     | estroom waxnoin    | t COr6 (60 259104 14    | 4.419600) where          | siv iuvonilo solmo | n moro      |  |
|                                 | ckpack electrofishing.                                                   | stream waypom      | t CO10 (00.238104, -14  | 4.418009), where         | six juveime samio  | ii wele     |  |
|                                 |                                                                          |                    |                         |                          |                    |             |  |
|                                 |                                                                          |                    |                         |                          |                    |             |  |
| Name of Obser                   | rver: Duncan Green, Fish & Wildlife To                                   | echnician 3        | Phone:                  |                          | Date Printed:      | 10/7/2024   |  |
| Signati                         | llra.                                                                    |                    |                         |                          |                    |             |  |
| · ·                             | _                                                                        | C- (E'1 '          | DTC                     |                          |                    |             |  |
| Addı                            | ress: Alaska Department of Fish & Gan                                    | ne, Sport Fish - I | KIS                     |                          |                    |             |  |
|                                 | 333 Raspberry Road<br>Anchorage, AK 99518                                |                    |                         |                          |                    |             |  |
|                                 |                                                                          |                    |                         |                          |                    |             |  |
|                                 | t in my best professional judgment an<br>n the Anadromous Waters Catalog | d belief the abo   | ve information is evide | nce that this wate       | erbody should be   | included    |  |
| Signature of Area               | a Biologist:                                                             |                    | Date                    |                          |                    |             |  |
| Signature of Area               | i Diologist.                                                             |                    | Date:                   |                          |                    | -           |  |