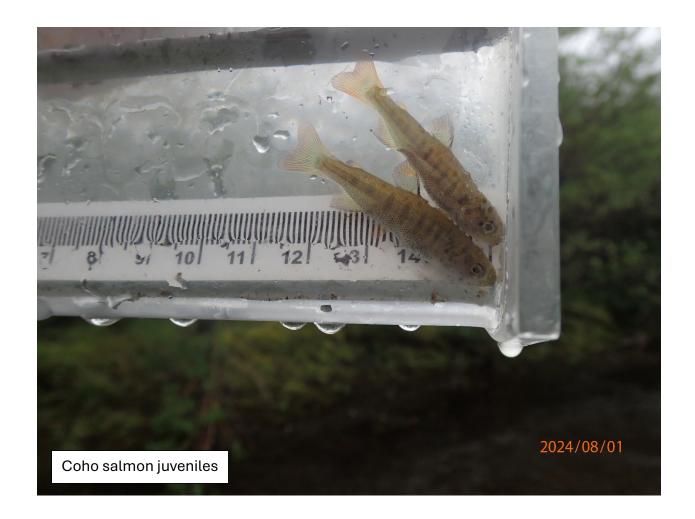

## Fish Survey Nomination Form Anadromous Waters Catalog

| <b>Region:</b> South Ce |                                                                                |                      | USGS Quad: Cordova B-1      |                        |             |              |          |
|-------------------------|--------------------------------------------------------------------------------|----------------------|-----------------------------|------------------------|-------------|--------------|----------|
|                         | ers Catalog Number of Waterway: 2                                              | 200-20-10110-203     | 31-3070                     |                        |             | _            |          |
|                         | ny: Bequeath Creek                                                             |                      |                             | USGS Name              |             | Local N      |          |
| <b>✓</b> Addition       | ☐ Deletion                                                                     | For Office Use       | ☐ Correction                |                        | ∐ Ba        | ackup Info   | rmation  |
| Nomination #            |                                                                                |                      |                             |                        |             |              |          |
| Nonmation #             |                                                                                |                      | Fisheries Scientist         | <del></del>            |             | Date         |          |
| Davision Voor           |                                                                                |                      | I isheries selentist        |                        |             | Dute         |          |
| Revision Year:          |                                                                                |                      | abitat Operations Ma        | nager                  |             | Date         |          |
| <b>Revision to:</b>     | Atlas Catalog                                                                  | **                   | abitat Operations was       | inger                  |             | Dute         |          |
|                         | Both                                                                           |                      | AWC Project Biolog          | iet                    |             | Date         |          |
| Revision Code:          |                                                                                |                      | 11 We I Toject Blolog       | 151                    |             | Dute         |          |
|                         |                                                                                |                      | GIS Analyst                 |                        |             | Date         |          |
| Site Information        | Station: FSCB2337A06 Date Observ                                               | vod. 9/1/2024        |                             | т                      | atituda. I  |              | Dotum    |
| Site Information        | Station: PSCB255/A00 Date Observ                                               | eu: 6/1/2024         | Legal Desc.:                | Up Stream 6            |             | ongitude:    |          |
|                         |                                                                                |                      |                             | Down Stream 6          |             |              |          |
| Station Comments:       | Tributary to Bering Lake. Sockeye carcass                                      | es appeared to be a  | result hear predation. Adu  |                        |             |              |          |
|                         | bond directly adjacent to mouth/delta.                                         | ies appeared to be a | result bear predation. 7 du | in sockeye visually oo | served spav | viimg in mot | atii Oi  |
| Life History: An        | adromous                                                                       |                      |                             |                        |             |              |          |
| -                       | Stage: Dolly Varden juvenile                                                   | Sa                   | mpling Method (No. o        | of fish): PEF (1)      |             |              |          |
| Species\LifeS           | Stage: sockeye salmon adult spawning                                           |                      | mpling Method (No. o        |                        | /OH (7)     |              |          |
| Species\LifeS           | Stage: sockeye salmon carcass                                                  | Sa                   | mpling Method (No. o        | of fish): VOG (2)      |             |              |          |
| Species\LifeS           | Stage: coho salmon juvenile                                                    | Sa                   | mpling Method (No. o        | of fish): PEF (20) V   | OG (45)     |              |          |
| Life History: Res       | sident                                                                         |                      |                             |                        |             |              |          |
| -                       | Stage: slimy sculpin juvenile/adult                                            | Sa                   | mpling Method (No. o        | of fish): PEF (1)      |             |              |          |
| Species (Effect         | ruge: simily searpin juvenine, addit                                           |                      | impling Method (14010       | 1131).121 (1)          |             |              |          |
| Key to Sample M         | <u>lethod</u>                                                                  |                      |                             |                        |             |              |          |
| (VOG) Visual O          | bservation, Ground                                                             | (PEF)                | Backpack Electrofisher      | •<br>·                 |             |              |          |
| (VOH) Visual O          | bservation, Helicopter                                                         |                      |                             |                        |             |              |          |
|                         |                                                                                |                      |                             |                        |             |              |          |
|                         |                                                                                |                      |                             |                        |             |              |          |
|                         |                                                                                |                      |                             |                        |             |              |          |
|                         |                                                                                |                      |                             |                        |             |              |          |
|                         |                                                                                |                      |                             |                        |             |              |          |
|                         |                                                                                |                      |                             |                        |             |              |          |
|                         |                                                                                |                      |                             |                        |             |              |          |
|                         |                                                                                |                      |                             |                        |             |              |          |
|                         |                                                                                |                      |                             |                        |             |              |          |
|                         |                                                                                |                      |                             |                        |             |              |          |
| Additional Comn         | 2                                                                              |                      |                             |                        |             |              | 783),    |
|                         | nile coho salmon and one juvenile Dol<br>ockeye salmon were visually observed: |                      |                             |                        |             |              | and      |
|                         | wning adults were observed in the bear                                         |                      |                             |                        | 2127. 11    | 1.555 150),  | una      |
| Name of Obse            | erver: Duncan Green, Fish & Wildlife                                           | Technician 3         | Phone:                      |                        | Date Pri    | nted· 1      | 0/7/2024 |
| rame of Obse            | iver. Buncan Green, i isn & whatne                                             | Teelinician 3        | i none.                     |                        | Date I III  | 1 <u>1</u>   | 0/1/2024 |
| Signat                  |                                                                                |                      |                             |                        |             |              |          |
| Add                     | lress: Alaska Department of Fish & Ga                                          | ame, Sport Fish -    | RTS                         |                        |             |              |          |
|                         | 333 Raspberry Road                                                             |                      |                             |                        |             |              |          |
|                         | Anchorage, AK 99518                                                            |                      |                             |                        |             |              |          |
| This certifies that     | t in my best professional judgment a                                           | and belief the abo   | ove information is evid     | ence that this wate    | erbody sh   | ould be inc  | luded    |
|                         | n the Anadromous Waters Catalog                                                |                      |                             |                        |             |              |          |
|                         | _                                                                              |                      |                             |                        |             |              |          |
| Signature of Area       | a Biologist:                                                                   |                      | Date:                       |                        |             |              |          |