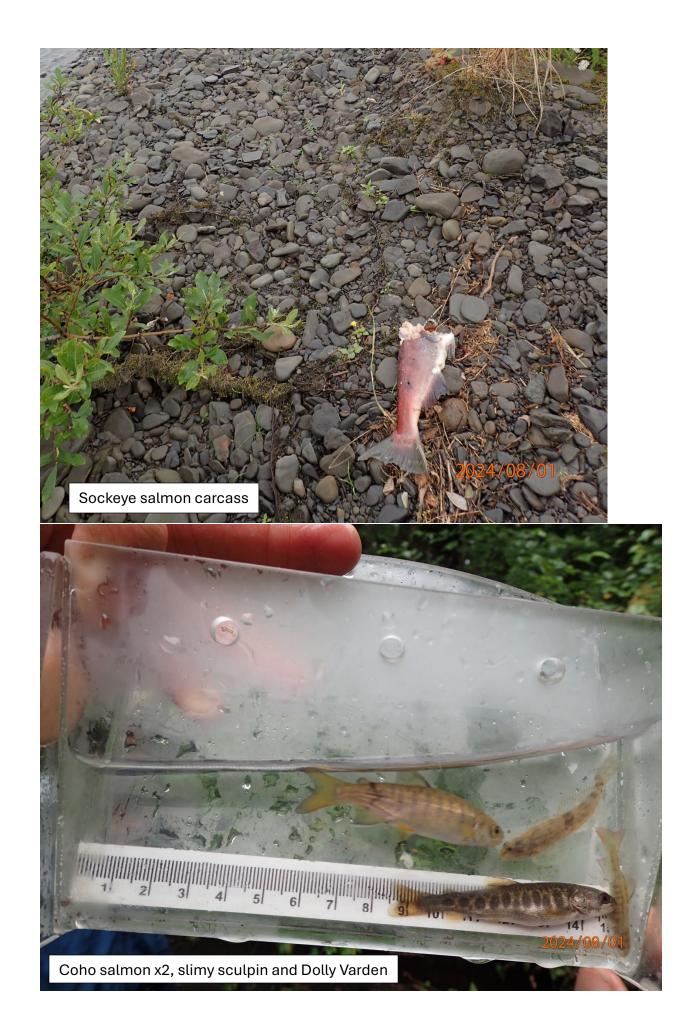

## Fish Survey Nomination Form Anadromous Waters Catalog

| <b>Region:</b> South Ce |                                                                                |                      | USGS Quad: Cordova B-1      |                        |             |              |          |
|-------------------------|--------------------------------------------------------------------------------|----------------------|-----------------------------|------------------------|-------------|--------------|----------|
|                         | ers Catalog Number of Waterway: 2                                              | 200-20-10110-203     | 31-3070                     |                        |             | _            |          |
|                         | ny: Bequeath Creek                                                             |                      |                             | USGS Name              |             | Local N      |          |
| <b>✓</b> Addition       | ☐ Deletion                                                                     | For Office Use       | ☐ Correction                |                        | ∐ Ba        | ackup Info   | rmation  |
| Nomination #            |                                                                                |                      |                             |                        |             |              |          |
| Nonmation #             |                                                                                |                      | Fisheries Scientist         | <del></del>            |             | Date         |          |
| Davision Voor           |                                                                                |                      | I isheries selentist        |                        |             | Dute         |          |
| Revision Year:          |                                                                                |                      | abitat Operations Ma        | nager                  |             | Date         |          |
| <b>Revision to:</b>     | Atlas Catalog                                                                  | **                   | abitat Operations was       | inger                  |             | Dute         |          |
|                         | Both                                                                           |                      | AWC Project Biolog          | iet                    |             | Date         |          |
| Revision Code:          |                                                                                |                      | 11 We I Toject Blolog       | 151                    |             | Dute         |          |
|                         |                                                                                |                      | GIS Analyst                 |                        |             | Date         |          |
| Site Information        | Station: FSCB2337A06 Date Observ                                               | vod. 9/1/2024        |                             | т                      | atituda. I  |              | Dotum    |
| Site Information        | Station: PSCB255/A00 Date Observ                                               | eu: 6/1/2024         | Legal Desc.:                | Up Stream 6            |             | ongitude:    |          |
|                         |                                                                                |                      |                             | Down Stream 6          |             |              |          |
| Station Comments:       | Tributary to Bering Lake. Sockeye carcass                                      | es appeared to be a  | result hear predation. Adu  |                        |             |              |          |
|                         | bond directly adjacent to mouth/delta.                                         | ies appeared to be a | result bear predation. 7 du | in sockeye visually oo | served spav | viimg in mot | atii Oi  |
| Life History: An        | adromous                                                                       |                      |                             |                        |             |              |          |
| -                       | Stage: Dolly Varden juvenile                                                   | Sa                   | mpling Method (No. o        | of fish): PEF (1)      |             |              |          |
| Species\LifeS           | Stage: sockeye salmon adult spawning                                           |                      | mpling Method (No. o        |                        | /OH (7)     |              |          |
| Species\LifeS           | Stage: sockeye salmon carcass                                                  | Sa                   | mpling Method (No. o        | of fish): VOG (2)      |             |              |          |
| Species\LifeS           | Stage: coho salmon juvenile                                                    | Sa                   | mpling Method (No. o        | of fish): PEF (20) V   | OG (45)     |              |          |
| Life History: Res       | sident                                                                         |                      |                             |                        |             |              |          |
| -                       | Stage: slimy sculpin juvenile/adult                                            | Sa                   | mpling Method (No. o        | of fish): PEF (1)      |             |              |          |
| Species (Effect         | ruge: simily searpin juvenine, addit                                           |                      | impling Method (14010       | 1131).121 (1)          |             |              |          |
| Key to Sample M         | <u>lethod</u>                                                                  |                      |                             |                        |             |              |          |
| (VOG) Visual O          | bservation, Ground                                                             | (PEF)                | Backpack Electrofisher      | •<br>·                 |             |              |          |
| (VOH) Visual O          | bservation, Helicopter                                                         |                      |                             |                        |             |              |          |
|                         |                                                                                |                      |                             |                        |             |              |          |
|                         |                                                                                |                      |                             |                        |             |              |          |
|                         |                                                                                |                      |                             |                        |             |              |          |
|                         |                                                                                |                      |                             |                        |             |              |          |
|                         |                                                                                |                      |                             |                        |             |              |          |
|                         |                                                                                |                      |                             |                        |             |              |          |
|                         |                                                                                |                      |                             |                        |             |              |          |
|                         |                                                                                |                      |                             |                        |             |              |          |
|                         |                                                                                |                      |                             |                        |             |              |          |
|                         |                                                                                |                      |                             |                        |             |              |          |
| Additional Comn         | 2                                                                              |                      |                             |                        |             |              | 783),    |
|                         | nile coho salmon and one juvenile Dol<br>ockeye salmon were visually observed: |                      |                             |                        |             |              | and      |
|                         | wning adults were observed in the bear                                         |                      |                             |                        | 2127. 11    | 1.555 150),  | una      |
| Name of Obse            | erver: Duncan Green, Fish & Wildlife                                           | Technician 3         | Phone:                      |                        | Date Pri    | nted· 1      | 0/7/2024 |
| rame of Obse            | iver. Buncan Green, i isn & whatne                                             | Teelinician 3        | i none.                     |                        | Date I III  | 1 <u>1</u>   | 0/1/2024 |
| Signat                  |                                                                                |                      |                             |                        |             |              |          |
| Add                     | lress: Alaska Department of Fish & Ga                                          | ame, Sport Fish -    | RTS                         |                        |             |              |          |
|                         | 333 Raspberry Road                                                             |                      |                             |                        |             |              |          |
|                         | Anchorage, AK 99518                                                            |                      |                             |                        |             |              |          |
| This certifies that     | t in my best professional judgment a                                           | and belief the abo   | ove information is evid     | ence that this wate    | erbody sh   | ould be inc  | luded    |
|                         | n the Anadromous Waters Catalog                                                |                      |                             |                        |             |              |          |
|                         | _                                                                              |                      |                             |                        |             |              |          |
| Signature of Area       | a Biologist:                                                                   |                      | Date:                       |                        |             |              |          |