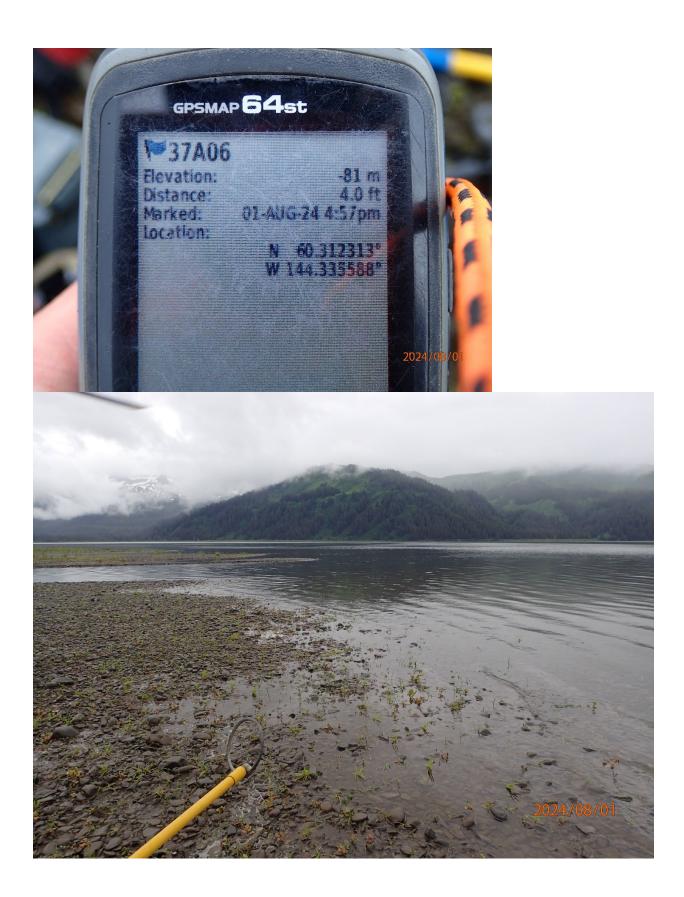

## Fish Survey Nomination Form Anadromous Waters Catalog

| <b>Region:</b> South Ce |                                                                                |                      | USGS Quad: Cordova B-1      |                        |             |              |          |
|-------------------------|--------------------------------------------------------------------------------|----------------------|-----------------------------|------------------------|-------------|--------------|----------|
|                         | ers Catalog Number of Waterway: 2                                              | 200-20-10110-203     | 31-3070                     |                        |             | _            |          |
|                         | ny: Bequeath Creek                                                             |                      |                             | USGS Name              |             | Local N      |          |
| <b>✓</b> Addition       | ☐ Deletion                                                                     | For Office Use       | ☐ Correction                |                        | ∐ Ba        | ackup Info   | rmation  |
| Nomination #            |                                                                                |                      |                             |                        |             |              |          |
| Nonmation #             |                                                                                |                      | Fisheries Scientist         | <del></del>            |             | Date         |          |
| Davision Voor           |                                                                                |                      | I isheries selentist        |                        |             | Dute         |          |
| Revision Year:          |                                                                                |                      | abitat Operations Ma        | nager                  |             | Date         |          |
| <b>Revision to:</b>     | Atlas Catalog                                                                  | **                   | abitat Operations was       | inger                  |             | Dute         |          |
|                         | Both                                                                           |                      | AWC Project Biolog          | iet                    |             | Date         |          |
| Revision Code:          |                                                                                |                      | 11 We I Toject Blolog       | 151                    |             | Dute         |          |
|                         |                                                                                |                      | GIS Analyst                 |                        |             | Date         |          |
| Site Information        | Station: FSCB2337A06 Date Observ                                               | vod. 9/1/2024        |                             | т                      | atituda. I  |              | Dotum    |
| Site Information        | Station: PSCB255/A00 Date Observ                                               | eu: 6/1/2024         | Legal Desc.:                | Up Stream 6            |             | ongitude:    |          |
|                         |                                                                                |                      |                             | Down Stream 6          |             |              |          |
| Station Comments:       | Tributary to Bering Lake. Sockeye carcass                                      | es appeared to be a  | result hear predation. Adu  |                        |             |              |          |
|                         | bond directly adjacent to mouth/delta.                                         | ies appeared to be a | result bear predation. 7 du | in sockeye visually oo | served spav | viimg in mot | atii Oi  |
| Life History: An        | adromous                                                                       |                      |                             |                        |             |              |          |
| -                       | Stage: Dolly Varden juvenile                                                   | Sa                   | mpling Method (No. o        | of fish): PEF (1)      |             |              |          |
| Species\LifeS           | Stage: sockeye salmon adult spawning                                           |                      | mpling Method (No. o        |                        | /OH (7)     |              |          |
| Species\LifeS           | Stage: sockeye salmon carcass                                                  | Sa                   | mpling Method (No. o        | of fish): VOG (2)      |             |              |          |
| Species\LifeS           | Stage: coho salmon juvenile                                                    | Sa                   | mpling Method (No. o        | of fish): PEF (20) V   | OG (45)     |              |          |
| Life History: Res       | sident                                                                         |                      |                             |                        |             |              |          |
| -                       | Stage: slimy sculpin juvenile/adult                                            | Sa                   | mpling Method (No. o        | of fish): PEF (1)      |             |              |          |
| Species (Effect         | ruge: simily searpin juvenine, addit                                           |                      | impling Method (14010       | 1131).121 (1)          |             |              |          |
| Key to Sample M         | <u>lethod</u>                                                                  |                      |                             |                        |             |              |          |
| (VOG) Visual O          | bservation, Ground                                                             | (PEF)                | Backpack Electrofisher      | •<br>·                 |             |              |          |
| (VOH) Visual O          | bservation, Helicopter                                                         |                      |                             |                        |             |              |          |
|                         |                                                                                |                      |                             |                        |             |              |          |
|                         |                                                                                |                      |                             |                        |             |              |          |
|                         |                                                                                |                      |                             |                        |             |              |          |
|                         |                                                                                |                      |                             |                        |             |              |          |
|                         |                                                                                |                      |                             |                        |             |              |          |
|                         |                                                                                |                      |                             |                        |             |              |          |
|                         |                                                                                |                      |                             |                        |             |              |          |
|                         |                                                                                |                      |                             |                        |             |              |          |
|                         |                                                                                |                      |                             |                        |             |              |          |
|                         |                                                                                |                      |                             |                        |             |              |          |
| Additional Comn         | 2                                                                              |                      |                             |                        |             |              | 783),    |
|                         | nile coho salmon and one juvenile Dol<br>ockeye salmon were visually observed: |                      |                             |                        |             |              | and      |
|                         | wning adults were observed in the bear                                         |                      |                             |                        | 2127. 11    | 1.555 150),  | una      |
| Name of Obse            | erver: Duncan Green, Fish & Wildlife                                           | Technician 3         | Phone:                      |                        | Date Pri    | nted· 1      | 0/7/2024 |
| rame of Obse            | iver. Buncan Green, i isn & whatne                                             | Teelinician 3        | i none.                     |                        | Date I III  | 1 <u>1</u>   | 0/1/2024 |
| Signat                  |                                                                                |                      |                             |                        |             |              |          |
| Add                     | lress: Alaska Department of Fish & Ga                                          | ame, Sport Fish -    | RTS                         |                        |             |              |          |
|                         | 333 Raspberry Road                                                             |                      |                             |                        |             |              |          |
|                         | Anchorage, AK 99518                                                            |                      |                             |                        |             |              |          |
| This certifies that     | t in my best professional judgment a                                           | and belief the abo   | ove information is evid     | ence that this wate    | erbody sh   | ould be inc  | luded    |
|                         | n the Anadromous Waters Catalog                                                |                      |                             |                        |             |              |          |
|                         | _                                                                              |                      |                             |                        |             |              |          |
| Signature of Area       | a Biologist:                                                                   |                      | Date:                       |                        |             |              |          |