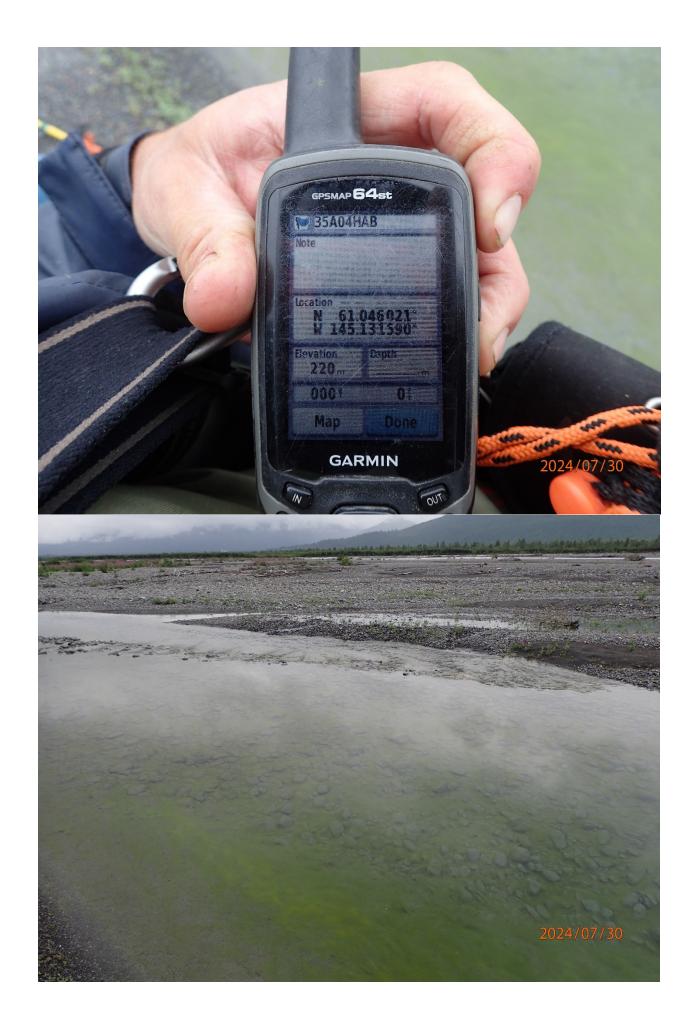

## Fish Survey Nomination Form Anadromous Waters Catalog

| Region: South Cent         |                                                                     |                 | USGS Quad: Valdez A-4           |                        |                      |            |  |
|----------------------------|---------------------------------------------------------------------|-----------------|---------------------------------|------------------------|----------------------|------------|--|
|                            | s Catalog Number of Waterwa <u>y:</u>                               |                 |                                 |                        |                      |            |  |
| •                          | Tasnuna River Slough                                                |                 |                                 | USGS Name              | Loca                 |            |  |
| ✓ Addition                 | ☐ Deletion                                                          | or Office Use   | <b>Correction</b>               |                        | Backup II            | nformation |  |
| Nomination #               |                                                                     |                 |                                 |                        |                      |            |  |
|                            |                                                                     |                 | Fisheries Scientist             |                        | Date                 |            |  |
| Revision Year: _           |                                                                     |                 |                                 |                        |                      |            |  |
| Revision to: A             | tlas Catalog                                                        | 1               | Habitat Operations Man          | ager                   | Date                 |            |  |
|                            | Both                                                                |                 | AWC Project Biologis            | st                     | Date                 |            |  |
| Revision Code: _           |                                                                     |                 | 110 o 110 jeur Broroga          |                        | 2                    |            |  |
|                            |                                                                     |                 | GIS Analyst                     |                        | Date                 |            |  |
| Site Information S         | Station: FSCB2335A04 Date Observed                                  | : 7/30/2024     | Legal Desc.:                    |                        | atitude: Longitud    |            |  |
|                            |                                                                     |                 |                                 | _                      | 1.04725 -145.1378    |            |  |
|                            |                                                                     |                 |                                 |                        | 1.04602 -145.1315    |            |  |
| Station Comments: SI calm. | ough is mostly within the floodplain of ma                          | in channel. Hug | ge logs creating several large, | deep, unwadeable po    | ols in the stream. O | vercast,   |  |
| Life History: Anad         | romous                                                              |                 |                                 |                        |                      |            |  |
| -                          | ge: sockeye salmon juvenile                                         | S               | Sampling Method (No. of         | <b>fish):</b> PEF (2)  |                      |            |  |
| _                          | ge: Dolly Varden juvenile                                           |                 | Sampling Method (No. of         |                        | OG (1)               |            |  |
| Species\LifeSta            | ge: coho salmon juvenile                                            | S               | Sampling Method (No. of         | <b>fish):</b> PEF (10) |                      |            |  |
| Life History: Resid        | lent                                                                |                 |                                 |                        |                      |            |  |
| <b>Species\LifeSta</b>     | ge: slimy sculpin juvenile/adult                                    | S               | Sampling Method (No. of         | fish): PEF (7) VO      | G (1)                |            |  |
| Key to Sample Met          | hod                                                                 |                 |                                 |                        |                      |            |  |
| (PEF) Backpack I           |                                                                     | (VOG)           | Visual Observation, Gro         | nund                   |                      |            |  |
| (I LI) Backpack I          | Electronisher                                                       | (100)           | v isuai Observation, Gre        | ouna                   |                      |            |  |
|                            |                                                                     |                 |                                 |                        |                      |            |  |
|                            |                                                                     |                 |                                 |                        |                      |            |  |
|                            |                                                                     |                 |                                 |                        |                      |            |  |
|                            |                                                                     |                 |                                 |                        |                      |            |  |
|                            |                                                                     |                 |                                 |                        |                      |            |  |
|                            |                                                                     |                 |                                 |                        |                      |            |  |
|                            |                                                                     |                 |                                 |                        |                      |            |  |
|                            |                                                                     |                 |                                 |                        |                      |            |  |
|                            |                                                                     |                 |                                 |                        |                      |            |  |
|                            |                                                                     |                 |                                 |                        |                      |            |  |
| Additional Comme           |                                                                     |                 |                                 |                        |                      |            |  |
|                            | salmon and four juvenile Dolly Varde                                |                 |                                 | sher. Add sockeye s    | salmon rearing to    | waypoint   |  |
| 2SOCKS (61.046)            | 587, -145.134734), where two juvenile                               | e sockeye salm  | ion were collected.             |                        |                      |            |  |
| Name of Observ             | er: Duncan Green, Fish & Wildlife Te                                | echnician 3     | Phone:                          |                        | Date Printed:        | 10/8/2024  |  |
|                            |                                                                     | emmeran 5       | i none.                         |                        | Bute I Inited.       | 10/0/2024  |  |
| Signatur                   | -                                                                   |                 |                                 |                        |                      |            |  |
| Addre                      | ss: Alaska Department of Fish & Gan                                 | ne, Sport Fish  | - RTS                           |                        |                      |            |  |
|                            | 333 Raspberry Road                                                  |                 |                                 |                        |                      |            |  |
|                            | Anchorage, AK 99518                                                 |                 |                                 |                        |                      | 1          |  |
|                            | n my best professional judgment an<br>The Anadromous Waters Catalog | d belief the al | oove information is evide       | ence that this water   | rbody should be      | included   |  |
|                            | <u> </u>                                                            |                 | _                               |                        |                      |            |  |
| Signature of Area I        | Biologist:                                                          |                 | Date:                           |                        |                      | -          |  |