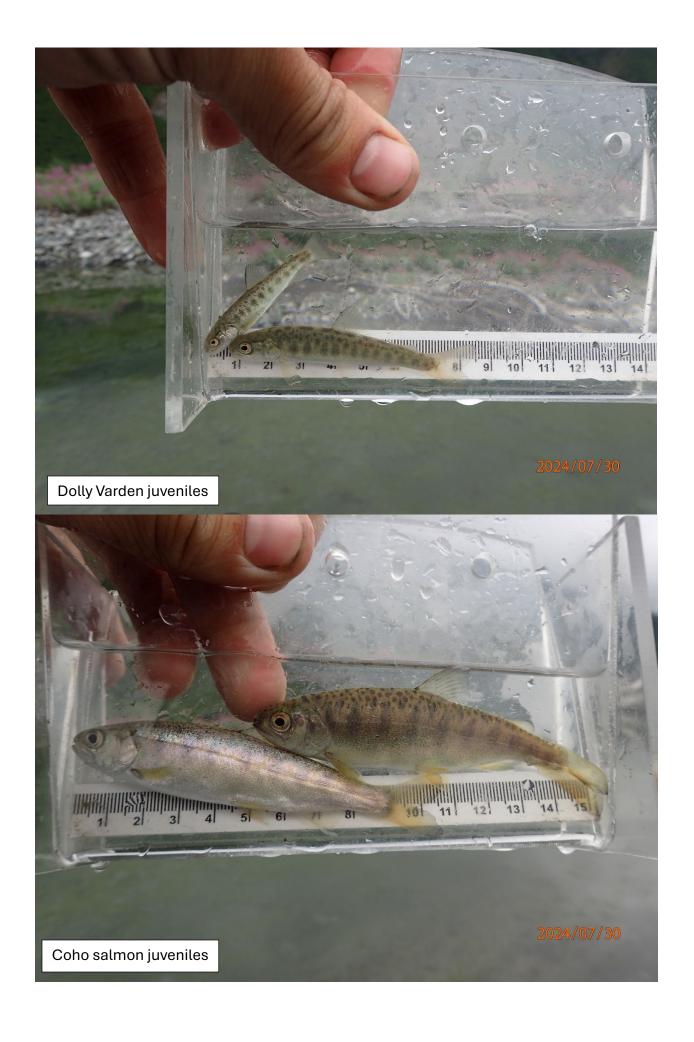

## Fish Survey Nomination Form Anadromous Waters Catalog

| Region: South Cent         |                                                                     |                 | USGS Quad: Valdez A-4           |                        |                      |            |  |
|----------------------------|---------------------------------------------------------------------|-----------------|---------------------------------|------------------------|----------------------|------------|--|
|                            | s Catalog Number of Waterwa <u>y:</u>                               |                 |                                 |                        |                      |            |  |
| •                          | Tasnuna River Slough                                                |                 |                                 | USGS Name              | Loca                 |            |  |
| ✓ Addition                 | ☐ Deletion                                                          | or Office Use   | <b>Correction</b>               |                        | Backup II            | nformation |  |
| Nomination #               |                                                                     |                 |                                 |                        |                      |            |  |
|                            |                                                                     |                 | Fisheries Scientist             |                        | Date                 |            |  |
| Revision Year: _           |                                                                     |                 |                                 |                        |                      |            |  |
| Revision to: A             | tlas Catalog                                                        | 1               | Habitat Operations Man          | ager                   | Date                 |            |  |
|                            | Both                                                                |                 | AWC Project Biologis            | st                     | Date                 |            |  |
| Revision Code: _           |                                                                     |                 | 110 o 110 jeur Broroga          |                        | 2                    |            |  |
|                            |                                                                     |                 | GIS Analyst                     |                        | Date                 |            |  |
| Site Information S         | Station: FSCB2335A04 Date Observed                                  | : 7/30/2024     | Legal Desc.:                    |                        | atitude: Longitud    |            |  |
|                            |                                                                     |                 |                                 | _                      | 1.04725 -145.1378    |            |  |
|                            |                                                                     |                 |                                 |                        | 1.04602 -145.1315    |            |  |
| Station Comments: SI calm. | ough is mostly within the floodplain of ma                          | in channel. Hug | ge logs creating several large, | deep, unwadeable po    | ols in the stream. O | vercast,   |  |
| Life History: Anad         | romous                                                              |                 |                                 |                        |                      |            |  |
| -                          | ge: sockeye salmon juvenile                                         | S               | Sampling Method (No. of         | <b>fish):</b> PEF (2)  |                      |            |  |
| _                          | ge: Dolly Varden juvenile                                           |                 | Sampling Method (No. of         |                        | OG (1)               |            |  |
| Species\LifeSta            | ge: coho salmon juvenile                                            | S               | Sampling Method (No. of         | <b>fish):</b> PEF (10) |                      |            |  |
| Life History: Resid        | lent                                                                |                 |                                 |                        |                      |            |  |
| <b>Species\LifeSta</b>     | ge: slimy sculpin juvenile/adult                                    | S               | Sampling Method (No. of         | fish): PEF (7) VO      | G (1)                |            |  |
| Key to Sample Met          | hod                                                                 |                 |                                 |                        |                      |            |  |
| (PEF) Backpack I           |                                                                     | (VOG)           | Visual Observation, Gro         | nund                   |                      |            |  |
| (I LI) Backpack I          | Electronisher                                                       | (100)           | v isuai Observation, Gre        | ouna                   |                      |            |  |
|                            |                                                                     |                 |                                 |                        |                      |            |  |
|                            |                                                                     |                 |                                 |                        |                      |            |  |
|                            |                                                                     |                 |                                 |                        |                      |            |  |
|                            |                                                                     |                 |                                 |                        |                      |            |  |
|                            |                                                                     |                 |                                 |                        |                      |            |  |
|                            |                                                                     |                 |                                 |                        |                      |            |  |
|                            |                                                                     |                 |                                 |                        |                      |            |  |
|                            |                                                                     |                 |                                 |                        |                      |            |  |
|                            |                                                                     |                 |                                 |                        |                      |            |  |
|                            |                                                                     |                 |                                 |                        |                      |            |  |
| Additional Comme           |                                                                     |                 |                                 |                        |                      |            |  |
|                            | salmon and four juvenile Dolly Varde                                |                 |                                 | sher. Add sockeye s    | salmon rearing to    | waypoint   |  |
| 2SOCKS (61.046)            | 587, -145.134734), where two juvenile                               | e sockeye salm  | ion were collected.             |                        |                      |            |  |
| Name of Observ             | er: Duncan Green, Fish & Wildlife Te                                | echnician 3     | Phone:                          |                        | Date Printed:        | 10/8/2024  |  |
|                            |                                                                     | emmeran 5       | i none.                         |                        | Bute I Inited.       | 10/0/2024  |  |
| Signatur                   | -                                                                   |                 |                                 |                        |                      |            |  |
| Addre                      | ss: Alaska Department of Fish & Gan                                 | ne, Sport Fish  | - RTS                           |                        |                      |            |  |
|                            | 333 Raspberry Road                                                  |                 |                                 |                        |                      |            |  |
|                            | Anchorage, AK 99518                                                 |                 |                                 |                        |                      | 1          |  |
|                            | n my best professional judgment an<br>The Anadromous Waters Catalog | d belief the al | oove information is evide       | ence that this water   | rbody should be      | included   |  |
|                            | <u> </u>                                                            |                 | _                               |                        |                      |            |  |
| Signature of Area I        | Biologist:                                                          |                 | Date:                           |                        |                      | -          |  |