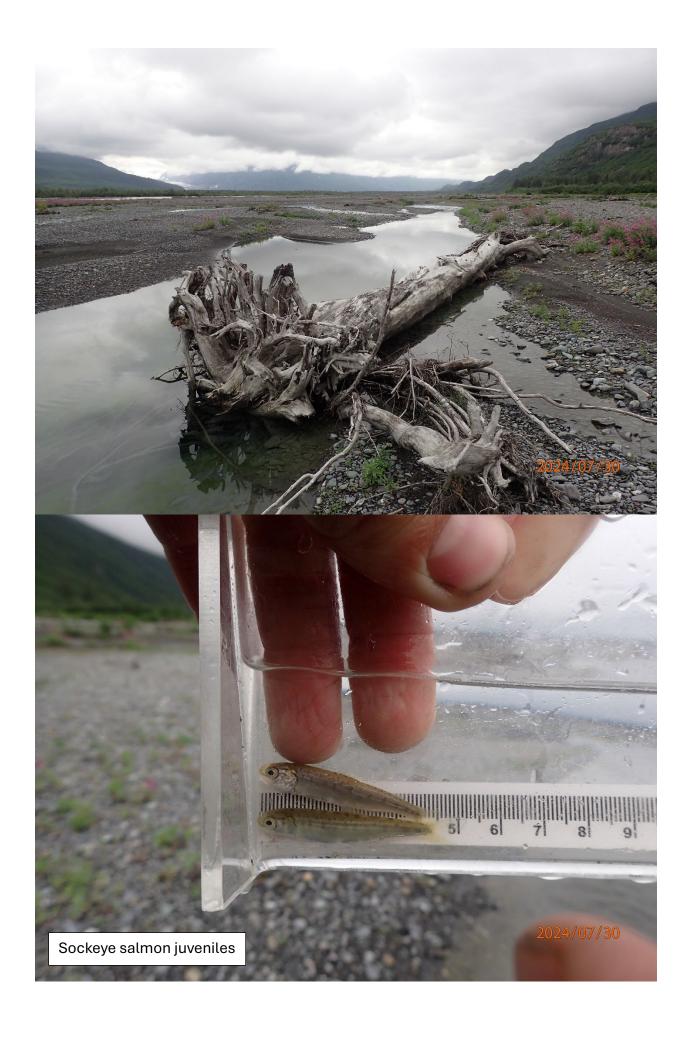

## Fish Survey Nomination Form Anadromous Waters Catalog

| Region: South Cent         |                                                                     |                 | USGS Quad: Valdez A-4           |                        |                      |            |  |
|----------------------------|---------------------------------------------------------------------|-----------------|---------------------------------|------------------------|----------------------|------------|--|
|                            | s Catalog Number of Waterwa <u>y:</u>                               |                 |                                 |                        |                      |            |  |
| •                          | Tasnuna River Slough                                                |                 |                                 | USGS Name              | Loca                 |            |  |
| ✓ Addition                 | ☐ Deletion                                                          | or Office Use   | <b>Correction</b>               |                        | Backup II            | nformation |  |
| Nomination #               |                                                                     |                 |                                 |                        |                      |            |  |
|                            |                                                                     |                 | Fisheries Scientist             |                        | Date                 |            |  |
| Revision Year: _           |                                                                     |                 |                                 |                        |                      |            |  |
| Revision to: A             | tlas Catalog                                                        | 1               | Habitat Operations Man          | ager                   | Date                 |            |  |
|                            | Both                                                                |                 | AWC Project Biologis            | st                     | Date                 |            |  |
| Revision Code: _           |                                                                     |                 | 110 o 110 jeur Broroga          |                        | 2                    |            |  |
|                            |                                                                     |                 | GIS Analyst                     |                        | Date                 |            |  |
| Site Information S         | Station: FSCB2335A04 Date Observed                                  | : 7/30/2024     | Legal Desc.:                    |                        | atitude: Longitud    |            |  |
|                            |                                                                     |                 |                                 | _                      | 1.04725 -145.1378    |            |  |
|                            |                                                                     |                 |                                 |                        | 1.04602 -145.1315    |            |  |
| Station Comments: SI calm. | ough is mostly within the floodplain of ma                          | in channel. Hug | ge logs creating several large, | deep, unwadeable po    | ols in the stream. O | vercast,   |  |
| Life History: Anad         | romous                                                              |                 |                                 |                        |                      |            |  |
| -                          | ge: sockeye salmon juvenile                                         | S               | Sampling Method (No. of         | <b>fish):</b> PEF (2)  |                      |            |  |
| _                          | ge: Dolly Varden juvenile                                           |                 | Sampling Method (No. of         |                        | OG (1)               |            |  |
| Species\LifeSta            | ge: coho salmon juvenile                                            | S               | Sampling Method (No. of         | <b>fish):</b> PEF (10) |                      |            |  |
| Life History: Resid        | lent                                                                |                 |                                 |                        |                      |            |  |
| <b>Species\LifeSta</b>     | ge: slimy sculpin juvenile/adult                                    | S               | Sampling Method (No. of         | fish): PEF (7) VO      | G (1)                |            |  |
| Key to Sample Met          | hod                                                                 |                 |                                 |                        |                      |            |  |
| (PEF) Backpack I           |                                                                     | (VOG)           | Visual Observation, Gro         | nund                   |                      |            |  |
| (I LI) Backpack I          | Electronisher                                                       | (100)           | v isuai Observation, Gre        | ouna                   |                      |            |  |
|                            |                                                                     |                 |                                 |                        |                      |            |  |
|                            |                                                                     |                 |                                 |                        |                      |            |  |
|                            |                                                                     |                 |                                 |                        |                      |            |  |
|                            |                                                                     |                 |                                 |                        |                      |            |  |
|                            |                                                                     |                 |                                 |                        |                      |            |  |
|                            |                                                                     |                 |                                 |                        |                      |            |  |
|                            |                                                                     |                 |                                 |                        |                      |            |  |
|                            |                                                                     |                 |                                 |                        |                      |            |  |
|                            |                                                                     |                 |                                 |                        |                      |            |  |
|                            |                                                                     |                 |                                 |                        |                      |            |  |
| Additional Comme           |                                                                     |                 |                                 |                        |                      |            |  |
|                            | salmon and four juvenile Dolly Varde                                |                 |                                 | sher. Add sockeye s    | salmon rearing to    | waypoint   |  |
| 2SOCKS (61.046)            | 587, -145.134734), where two juvenile                               | e sockeye salm  | ion were collected.             |                        |                      |            |  |
| Name of Observ             | er: Duncan Green, Fish & Wildlife Te                                | echnician 3     | Phone:                          |                        | Date Printed:        | 10/8/2024  |  |
|                            |                                                                     | emmeran 5       | i none.                         |                        | Bute I Inited.       | 10/0/2024  |  |
| Signatur                   | -                                                                   |                 |                                 |                        |                      |            |  |
| Addre                      | ss: Alaska Department of Fish & Gan                                 | ne, Sport Fish  | - RTS                           |                        |                      |            |  |
|                            | 333 Raspberry Road                                                  |                 |                                 |                        |                      |            |  |
|                            | Anchorage, AK 99518                                                 |                 |                                 |                        |                      | 1          |  |
|                            | n my best professional judgment an<br>The Anadromous Waters Catalog | d belief the al | oove information is evide       | ence that this water   | rbody should be      | included   |  |
|                            | <u> </u>                                                            |                 | _                               |                        |                      |            |  |
| Signature of Area I        | Biologist:                                                          |                 | Date:                           |                        |                      | -          |  |