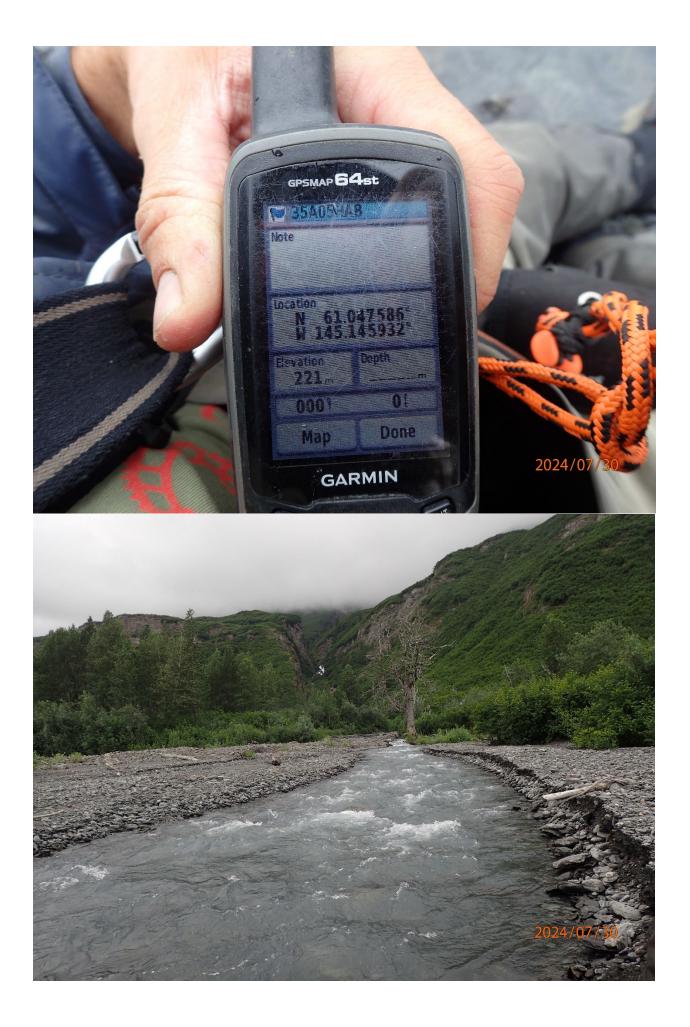

## Fish Survey Nomination Form Anadromous Waters Catalog

| Region: South Central                                                                                                                             |                                |                         | USGS Quad: Valdez A-4   |             |           |             |          |  |  |  |
|---------------------------------------------------------------------------------------------------------------------------------------------------|--------------------------------|-------------------------|-------------------------|-------------|-----------|-------------|----------|--|--|--|
| Anadromous Wate                                                                                                                                   | rs Catalog Number of Wat       | erway: 212-20-10080-    | 2159-3126               |             |           |             |          |  |  |  |
| Name of Waterway: Waiting Tree Creek                                                                                                              |                                |                         | USGS Name               |             | 1         | Local Name  |          |  |  |  |
| ✓ Addition                                                                                                                                        | Deletion                       | For Office U            | se Correction           |             |           | Backup Info | ormation |  |  |  |
| Nomination #                                                                                                                                      |                                |                         |                         |             |           |             | _        |  |  |  |
|                                                                                                                                                   |                                |                         | Fisheries Scientist     |             |           | Date        |          |  |  |  |
| Revision Year:                                                                                                                                    |                                |                         | Habitat Operations Man  | <br>90er    |           | Date        | -        |  |  |  |
| <b>Revision to:</b>                                                                                                                               | Atlas Catalog                  |                         | fubiut operations fruit | ugu         |           | Dutt        |          |  |  |  |
|                                                                                                                                                   | Both                           |                         | AWC Project Biologis    | st          |           | Date        | -        |  |  |  |
| Revision Code:                                                                                                                                    |                                |                         |                         |             |           |             | _        |  |  |  |
|                                                                                                                                                   |                                |                         | GIS Analyst             |             |           | Date        |          |  |  |  |
| Site Information                                                                                                                                  | Station: FSCB2335A05 Dat       | te Observed: 7/30/2024  | Legal Desc.:            |             | Latitude: | Longitude:  | Datum:   |  |  |  |
|                                                                                                                                                   |                                |                         |                         | Up Stream   | 61.04828  | -145.14650  | WGS84    |  |  |  |
|                                                                                                                                                   |                                |                         |                         | Down Stream | 61.04736  | -145.14620  | WGS84    |  |  |  |
| Station Comments: Tributary to Tasnuna River. Stream branches into two mouths at the upstream waypoint. High gradient beyond electrofished reach. |                                |                         |                         |             |           |             |          |  |  |  |
| Life History: Ana                                                                                                                                 | dromous                        |                         |                         |             |           |             |          |  |  |  |
| Species\LifeSt                                                                                                                                    | tage: Dolly Varden juvenile    | Sampling Method (No. of | <b>fish):</b> PEF (31)  |             |           |             |          |  |  |  |
| Life History: Resi                                                                                                                                |                                |                         |                         |             |           |             |          |  |  |  |
| Species\LifeSt                                                                                                                                    | tage: slimy sculpin juvenile/a | Sampling Method (No. of | <b>fish):</b> PEF (1)   |             |           |             |          |  |  |  |

## Key to Sample Method

(PEF) Backpack Electrofisher

| Additional Comments: Add Dolly Varden rearing to upstream waypoing 35A were collected at that waypoint via backpack electrofishing.                                                          | 05UP (61.048278, -14 | 45.146498). Five juvenile Dolly Varden |  |  |  |  |  |  |
|----------------------------------------------------------------------------------------------------------------------------------------------------------------------------------------------|----------------------|----------------------------------------|--|--|--|--|--|--|
| Name of Observer: Duncan Green, Fish & Wildlife Technician 3                                                                                                                                 | Phone:               | Date Printed: <u>10/8/2024</u>         |  |  |  |  |  |  |
| Signature:                                                                                                                                                                                   |                      |                                        |  |  |  |  |  |  |
| Address: Alaska Department of Fish & Game, Sport Fish - RTS                                                                                                                                  |                      |                                        |  |  |  |  |  |  |
| 333 Raspberry Road                                                                                                                                                                           |                      |                                        |  |  |  |  |  |  |
| Anchorage, AK 99518                                                                                                                                                                          |                      |                                        |  |  |  |  |  |  |
| This certifies that in my best professional judgment and belief the above information is evidence that this waterbody should be included<br>in or deleted from the Anadromous Waters Catalog |                      |                                        |  |  |  |  |  |  |
| Signature of Area Biologist:                                                                                                                                                                 | Date:                |                                        |  |  |  |  |  |  |