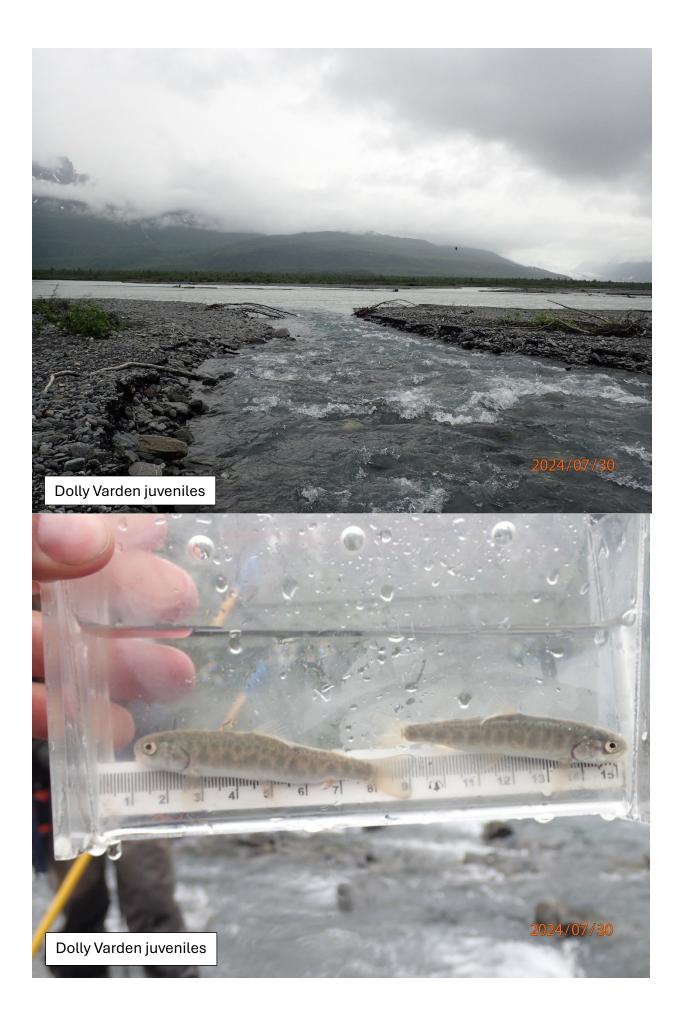

## Fish Survey Nomination Form Anadromous Waters Catalog

| Region: South Central                                                                                                                             |                                |                         | USGS Quad: Valdez A-4   |             |           |             |          |  |  |  |
|---------------------------------------------------------------------------------------------------------------------------------------------------|--------------------------------|-------------------------|-------------------------|-------------|-----------|-------------|----------|--|--|--|
| Anadromous Wate                                                                                                                                   | rs Catalog Number of Wat       | erway: 212-20-10080-    | 2159-3126               |             |           |             |          |  |  |  |
| Name of Waterway: Waiting Tree Creek                                                                                                              |                                |                         | USGS Name               |             | 1         | Local Name  |          |  |  |  |
| ✓ Addition                                                                                                                                        | Deletion                       | For Office U            | se Correction           |             |           | Backup Info | ormation |  |  |  |
| Nomination #                                                                                                                                      |                                |                         |                         |             |           |             | _        |  |  |  |
|                                                                                                                                                   |                                |                         | Fisheries Scientist     |             |           | Date        |          |  |  |  |
| Revision Year:                                                                                                                                    |                                |                         | Habitat Operations Man  | <br>90er    |           | Date        | -        |  |  |  |
| <b>Revision to:</b>                                                                                                                               | Atlas Catalog                  |                         | fubiut operations fruit | ugu         |           | Dutt        |          |  |  |  |
|                                                                                                                                                   | Both                           |                         | AWC Project Biologis    | st          |           | Date        | -        |  |  |  |
| Revision Code:                                                                                                                                    |                                |                         |                         |             |           |             | _        |  |  |  |
|                                                                                                                                                   |                                |                         | GIS Analyst             |             |           | Date        |          |  |  |  |
| Site Information                                                                                                                                  | Station: FSCB2335A05 Dat       | te Observed: 7/30/2024  | Legal Desc.:            |             | Latitude: | Longitude:  | Datum:   |  |  |  |
|                                                                                                                                                   |                                |                         |                         | Up Stream   | 61.04828  | -145.14650  | WGS84    |  |  |  |
|                                                                                                                                                   |                                |                         |                         | Down Stream | 61.04736  | -145.14620  | WGS84    |  |  |  |
| Station Comments: Tributary to Tasnuna River. Stream branches into two mouths at the upstream waypoint. High gradient beyond electrofished reach. |                                |                         |                         |             |           |             |          |  |  |  |
| Life History: Ana                                                                                                                                 | dromous                        |                         |                         |             |           |             |          |  |  |  |
| Species\LifeSt                                                                                                                                    | tage: Dolly Varden juvenile    | Sampling Method (No. of | <b>fish):</b> PEF (31)  |             |           |             |          |  |  |  |
| Life History: Resi                                                                                                                                |                                |                         |                         |             |           |             |          |  |  |  |
| Species\LifeSt                                                                                                                                    | tage: slimy sculpin juvenile/a | Sampling Method (No. of | <b>fish):</b> PEF (1)   |             |           |             |          |  |  |  |

## Key to Sample Method

(PEF) Backpack Electrofisher

| Additional Comments: Add Dolly Varden rearing to upstream waypoing 35A were collected at that waypoint via backpack electrofishing.                                                          | 05UP (61.048278, -14 | 45.146498). Five juvenile Dolly Varden |  |  |  |  |  |  |
|----------------------------------------------------------------------------------------------------------------------------------------------------------------------------------------------|----------------------|----------------------------------------|--|--|--|--|--|--|
| Name of Observer: Duncan Green, Fish & Wildlife Technician 3                                                                                                                                 | Phone:               | Date Printed: <u>10/8/2024</u>         |  |  |  |  |  |  |
| Signature:                                                                                                                                                                                   |                      |                                        |  |  |  |  |  |  |
| Address: Alaska Department of Fish & Game, Sport Fish - RTS                                                                                                                                  |                      |                                        |  |  |  |  |  |  |
| 333 Raspberry Road                                                                                                                                                                           |                      |                                        |  |  |  |  |  |  |
| Anchorage, AK 99518                                                                                                                                                                          |                      |                                        |  |  |  |  |  |  |
| This certifies that in my best professional judgment and belief the above information is evidence that this waterbody should be included<br>in or deleted from the Anadromous Waters Catalog |                      |                                        |  |  |  |  |  |  |
| Signature of Area Biologist:                                                                                                                                                                 | Date:                |                                        |  |  |  |  |  |  |