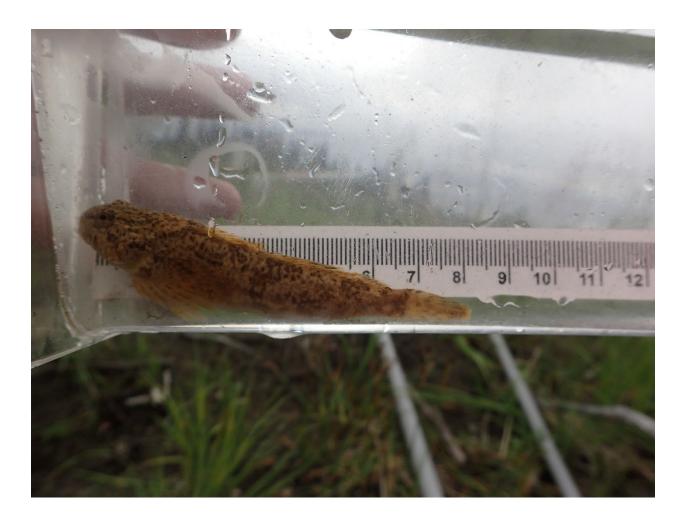

## Fish Survey Nomination Form Anadromous Waters Catalog

| Region: Interior |                                                                      |        |                | USGS Quad:                            |                     |            |               |           |
|------------------|----------------------------------------------------------------------|--------|----------------|---------------------------------------|---------------------|------------|---------------|-----------|
|                  | ters Catalog Number of Waterwa <u>y</u>                              | : 212  | -20-10080-260  | 05-3101                               |                     |            |               |           |
|                  | ay: Wellingtons Beef Brook                                           |        |                |                                       | USGS Nam            | ,          | Local         |           |
| Addition         | ☐ Deletion                                                           | Fo     | or Office Use  | ☐ Correction                          |                     |            | Backup In     | formation |
| Nomination #     |                                                                      | _      |                |                                       |                     | _          |               | _         |
|                  |                                                                      |        |                | Fisheries Scienti                     | st                  |            | Date          |           |
| Revision Year:   |                                                                      | _      |                |                                       |                     | _          |               | _         |
| Revision to:     | Atlas Catalog                                                        |        | H              | abitat Operations M                   | anager              |            | Date          |           |
|                  | Both                                                                 | -      |                | AWC Project Biolo                     | ogist               | -          | Date          | _         |
| Revision Code:   |                                                                      |        |                | A WC I Toject Blok                    | ogist               |            | Date          |           |
|                  |                                                                      |        |                | GIS Analyst                           |                     | -          | Date          | _         |
| Site Information | Station: FSCB2309C09 Date Obs                                        | erved: | 7/9/2024       | Legal Desc.:                          |                     | Latitude   | e: Longitude: | Datum:    |
|                  |                                                                      |        |                |                                       | -                   | 62.9909    | 7 -144.28169  | WGS84     |
|                  |                                                                      |        |                |                                       | Down Stream         | 62.9918    | 5 -144.28291  | WGS84     |
|                  | Tributary to Slana River                                             |        |                |                                       |                     |            |               |           |
| Life History: An |                                                                      |        |                |                                       | 0.01 L) DEE (2)     |            |               |           |
| Species\LifeS    | Stage: sockeye salmon juvenile                                       |        | Sa             | mpling Method (No.                    | of fish): PEF (2)   |            |               |           |
| Life History: Re |                                                                      |        |                |                                       |                     |            |               |           |
| _                | Stage: Dolly Varden juvenile<br>Stage: slimy sculpin juvenile/adult  |        |                | mpling Method (No. mpling Method (No. |                     |            |               |           |
| Additional Comp  | ments: Add sockeye salmon rearin                                     |        | inctream wayn  | oint 09C09UP (62 99                   | 01854 -144 28160    | 2) Two ii  | uvenile sock  | 3V.O      |
|                  | llected at that waypoint via backbac                                 |        |                | oint 09C09OP (62.99                   | 71634, -144.261092  | 2). Two Ji | ivenne sock   | eye       |
| Name of Obse     | erver: Nate Cathcart, Habitat Biolog                                 | ist II |                | Phone:                                | (907) 267-2238      | Date       | Printed:      | 10/9/2024 |
| Signa            | ture: That I had                                                     |        | ٠              |                                       |                     |            |               |           |
|                  | dress: Alaska Dept. of Fish & Game                                   | , Spor | rt Fish - RTS  |                                       |                     |            |               |           |
|                  | 333 Raspberry Road                                                   |        |                |                                       |                     |            |               |           |
|                  | Anchorage, AK 99518                                                  |        |                |                                       |                     |            |               |           |
|                  | t in my best professional judgmen<br>m the Anadromous Waters Catalog |        | belief the abo | ve information is ev                  | idence that this wa | aterbody   | should be in  | ıcluded   |
| Signature of Are | a Biologist:                                                         |        |                | Date:                                 |                     |            |               |           |