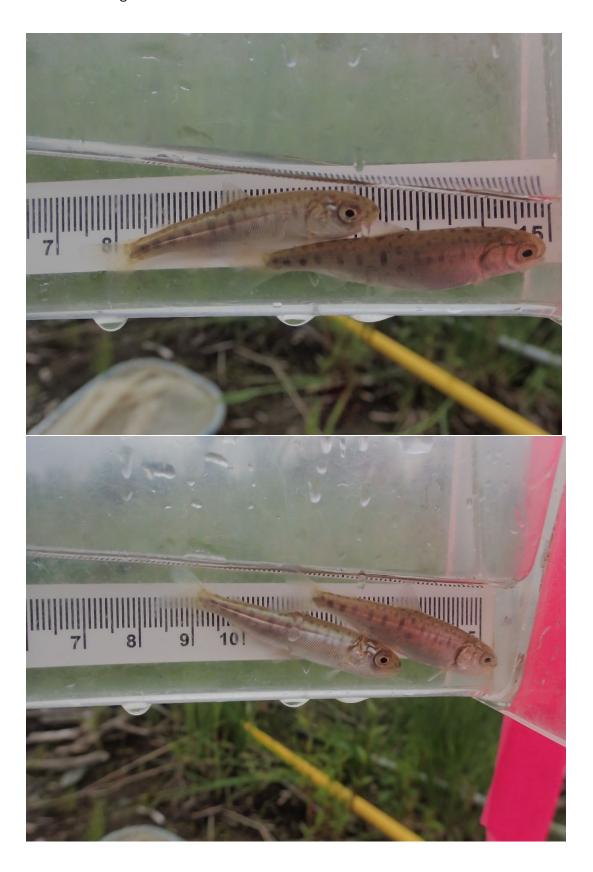

## Fish Survey Nomination Form Anadromous Waters Catalog

| Region: Interior |                                                                      |        |                | USGS Quad:                            |                     |            |               |           |
|------------------|----------------------------------------------------------------------|--------|----------------|---------------------------------------|---------------------|------------|---------------|-----------|
|                  | ters Catalog Number of Waterwa <u>y</u>                              | : 212  | -20-10080-260  | 05-3101                               |                     |            |               |           |
|                  | ay: Wellingtons Beef Brook                                           |        |                |                                       | USGS Nam            | ,          | Local         |           |
| Addition         | ☐ Deletion                                                           | Fo     | or Office Use  | ☐ Correction                          |                     |            | Backup In     | formation |
| Nomination #     |                                                                      | _      |                |                                       |                     | _          |               | _         |
|                  |                                                                      |        |                | Fisheries Scienti                     | st                  |            | Date          |           |
| Revision Year:   |                                                                      | _      |                |                                       |                     | _          |               | _         |
| Revision to:     | Atlas Catalog                                                        |        | H              | abitat Operations M                   | anager              |            | Date          |           |
|                  | Both                                                                 | -      |                | AWC Project Biolo                     | ogist               | -          | Date          | _         |
| Revision Code:   |                                                                      |        |                | A WC I Toject Blok                    | ogist               |            | Date          |           |
|                  |                                                                      |        |                | GIS Analyst                           |                     | -          | Date          | _         |
| Site Information | Station: FSCB2309C09 Date Obs                                        | erved: | 7/9/2024       | Legal Desc.:                          |                     | Latitude   | e: Longitude: | Datum:    |
|                  |                                                                      |        |                |                                       | -                   | 62.9909    | 7 -144.28169  | WGS84     |
|                  |                                                                      |        |                |                                       | Down Stream         | 62.9918    | 5 -144.28291  | WGS84     |
|                  | Tributary to Slana River                                             |        |                |                                       |                     |            |               |           |
| Life History: An |                                                                      |        |                |                                       | 0.01 L) DEE (2)     |            |               |           |
| Species\LifeS    | Stage: sockeye salmon juvenile                                       |        | Sa             | mpling Method (No.                    | of fish): PEF (2)   |            |               |           |
| Life History: Re |                                                                      |        |                |                                       |                     |            |               |           |
| _                | Stage: Dolly Varden juvenile<br>Stage: slimy sculpin juvenile/adult  |        |                | mpling Method (No. mpling Method (No. |                     |            |               |           |
| Additional Comp  | ments: Add sockeye salmon rearin                                     |        | inctream wayn  | oint 09C09UP (62 99                   | 01854 -144 28160    | 2) Two ii  | uvenile sock  | 3V.O      |
|                  | llected at that waypoint via backbac                                 |        |                | oint 09C09OP (62.99                   | 71634, -144.261092  | 2). Two Ji | ivenne sock   | eye       |
| Name of Obse     | erver: Nate Cathcart, Habitat Biolog                                 | ist II |                | Phone:                                | (907) 267-2238      | Date       | Printed:      | 10/9/2024 |
| Signa            | ture: That I had                                                     |        | ٠              |                                       |                     |            |               |           |
|                  | dress: Alaska Dept. of Fish & Game                                   | , Spor | rt Fish - RTS  |                                       |                     |            |               |           |
|                  | 333 Raspberry Road                                                   |        |                |                                       |                     |            |               |           |
|                  | Anchorage, AK 99518                                                  |        |                |                                       |                     |            |               |           |
|                  | t in my best professional judgmen<br>m the Anadromous Waters Catalog |        | belief the abo | ve information is ev                  | idence that this wa | aterbody   | should be in  | ıcluded   |
| Signature of Are | a Biologist:                                                         |        |                | Date:                                 |                     |            |               |           |