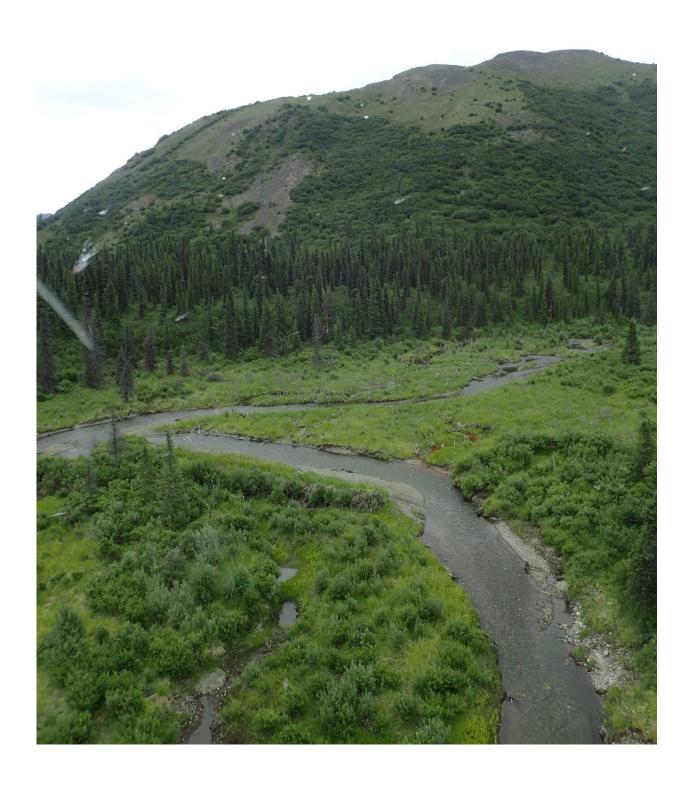

## Fish Survey Nomination Form Anadromous Waters Catalog

| Region: Interior |                                                                      |        |                | USGS Quad:                            |                     |            |               |           |
|------------------|----------------------------------------------------------------------|--------|----------------|---------------------------------------|---------------------|------------|---------------|-----------|
|                  | ters Catalog Number of Waterwa <u>y</u>                              | : 212  | -20-10080-260  | 05-3101                               |                     |            |               |           |
|                  | ay: Wellingtons Beef Brook                                           |        |                |                                       | USGS Nam            | ,          | Local         |           |
| Addition         | ☐ Deletion                                                           | Fo     | or Office Use  | ☐ Correction                          |                     |            | Backup In     | formation |
| Nomination #     |                                                                      | _      |                |                                       |                     | _          |               | _         |
|                  |                                                                      |        |                | Fisheries Scienti                     | st                  |            | Date          |           |
| Revision Year:   |                                                                      | _      |                |                                       |                     | _          |               | _         |
| Revision to:     | Atlas Catalog                                                        |        | H              | abitat Operations M                   | anager              |            | Date          |           |
|                  | Both                                                                 | -      |                | AWC Project Biolo                     | ogist               | -          | Date          | _         |
| Revision Code:   |                                                                      |        |                | A WC I Toject Blok                    | ogist               |            | Date          |           |
|                  |                                                                      |        |                | GIS Analyst                           |                     | -          | Date          | _         |
| Site Information | Station: FSCB2309C09 Date Obs                                        | erved: | 7/9/2024       | Legal Desc.:                          |                     | Latitude   | e: Longitude: | Datum:    |
|                  |                                                                      |        |                |                                       | -                   | 62.9909    | 7 -144.28169  | WGS84     |
|                  |                                                                      |        |                |                                       | Down Stream         | 62.9918    | 5 -144.28291  | WGS84     |
|                  | Tributary to Slana River                                             |        |                |                                       |                     |            |               |           |
| Life History: An |                                                                      |        |                |                                       | 0.01 L) DEE (2)     |            |               |           |
| Species\LifeS    | Stage: sockeye salmon juvenile                                       |        | Sa             | mpling Method (No.                    | of fish): PEF (2)   |            |               |           |
| Life History: Re |                                                                      |        |                |                                       |                     |            |               |           |
| _                | Stage: Dolly Varden juvenile<br>Stage: slimy sculpin juvenile/adult  |        |                | mpling Method (No. mpling Method (No. |                     |            |               |           |
| Additional Comp  | ments: Add sockeye salmon rearin                                     |        | inctream wayn  | oint 09C09UP (62 99                   | 01854 -144 28160    | 2) Two ii  | uvenile sock  | 3V.O      |
|                  | llected at that waypoint via backbac                                 |        |                | oint 09C09OP (62.99                   | 71634, -144.261092  | 2). Two Ji | ivenne sock   | eye       |
| Name of Obse     | erver: Nate Cathcart, Habitat Biolog                                 | ist II |                | Phone:                                | (907) 267-2238      | Date       | Printed:      | 10/9/2024 |
| Signa            | ture: That I had                                                     |        | ٠              |                                       |                     |            |               |           |
|                  | dress: Alaska Dept. of Fish & Game                                   | , Spor | rt Fish - RTS  |                                       |                     |            |               |           |
|                  | 333 Raspberry Road                                                   |        |                |                                       |                     |            |               |           |
|                  | Anchorage, AK 99518                                                  |        |                |                                       |                     |            |               |           |
|                  | t in my best professional judgmen<br>m the Anadromous Waters Catalog |        | belief the abo | ve information is ev                  | idence that this wa | aterbody   | should be in  | ıcluded   |
| Signature of Are | a Biologist:                                                         |        |                | Date:                                 |                     |            |               |           |

09C09 – Wellingtons Beef Brook