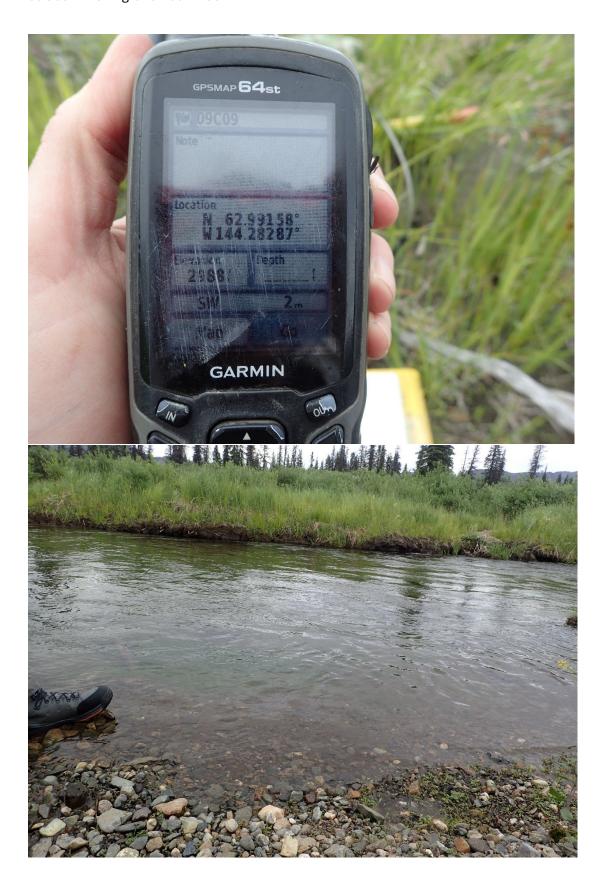

## Fish Survey Nomination Form Anadromous Waters Catalog

| Region: Interior |                                                                      |        |                | USGS Quad:                            |                     |            |               |           |
|------------------|----------------------------------------------------------------------|--------|----------------|---------------------------------------|---------------------|------------|---------------|-----------|
|                  | ters Catalog Number of Waterwa <u>y</u>                              | : 212  | -20-10080-260  | 05-3101                               |                     |            |               |           |
|                  | ay: Wellingtons Beef Brook                                           |        |                |                                       | USGS Nam            | ,          | Local         |           |
| Addition         | ☐ Deletion                                                           | Fo     | or Office Use  | ☐ Correction                          |                     |            | Backup In     | formation |
| Nomination #     |                                                                      | _      |                |                                       |                     | _          |               | _         |
|                  |                                                                      |        |                | Fisheries Scienti                     | st                  |            | Date          |           |
| Revision Year:   |                                                                      | _      |                |                                       |                     | _          |               | _         |
| Revision to:     | Atlas Catalog                                                        |        | H              | abitat Operations M                   | anager              |            | Date          |           |
|                  | Both                                                                 | -      |                | AWC Project Biolo                     | ogist               | -          | Date          | _         |
| Revision Code:   |                                                                      |        |                | A WC I Toject Blok                    | ogist               |            | Date          |           |
|                  |                                                                      |        |                | GIS Analyst                           |                     | -          | Date          | _         |
| Site Information | Station: FSCB2309C09 Date Obs                                        | erved: | 7/9/2024       | Legal Desc.:                          |                     | Latitude   | e: Longitude: | Datum:    |
|                  |                                                                      |        |                |                                       | -                   | 62.9909    | 7 -144.28169  | WGS84     |
|                  |                                                                      |        |                |                                       | Down Stream         | 62.9918    | 5 -144.28291  | WGS84     |
|                  | Tributary to Slana River                                             |        |                |                                       |                     |            |               |           |
| Life History: An |                                                                      |        |                |                                       | 0.01 L) DEE (2)     |            |               |           |
| Species\LifeS    | Stage: sockeye salmon juvenile                                       |        | Sa             | mpling Method (No.                    | of fish): PEF (2)   |            |               |           |
| Life History: Re |                                                                      |        |                |                                       |                     |            |               |           |
| _                | Stage: Dolly Varden juvenile<br>Stage: slimy sculpin juvenile/adult  |        |                | mpling Method (No. mpling Method (No. |                     |            |               |           |
| Additional Comp  | ments: Add sockeye salmon rearin                                     |        | inctream wayn  | oint 09C09UP (62 99                   | 01854 -144 28160    | 2) Two ii  | uvenile sock  | 3V.O      |
|                  | llected at that waypoint via backbac                                 |        |                | oint 09C09OP (62.99                   | 71634, -144.261092  | 2). Two Ji | ivenne sock   | eye       |
| Name of Obse     | erver: Nate Cathcart, Habitat Biolog                                 | ist II |                | Phone:                                | (907) 267-2238      | Date       | Printed:      | 10/9/2024 |
| Signa            | ture: That I had                                                     |        | ٠              |                                       |                     |            |               |           |
|                  | dress: Alaska Dept. of Fish & Game                                   | , Spor | rt Fish - RTS  |                                       |                     |            |               |           |
|                  | 333 Raspberry Road                                                   |        |                |                                       |                     |            |               |           |
|                  | Anchorage, AK 99518                                                  |        |                |                                       |                     |            |               |           |
|                  | t in my best professional judgmen<br>m the Anadromous Waters Catalog |        | belief the abo | ve information is ev                  | idence that this wa | aterbody   | should be in  | ıcluded   |
| Signature of Are | a Biologist:                                                         |        |                | Date:                                 |                     |            |               |           |

09C09 – Wellingtons Beef Brook