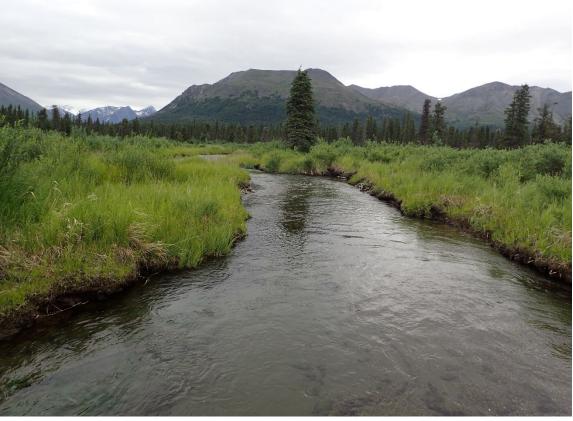

## Fish Survey Nomination Form Anadromous Waters Catalog

| Region: Interior |                                                                      |        |                | USGS Quad:                            |                     |            |               |           |
|------------------|----------------------------------------------------------------------|--------|----------------|---------------------------------------|---------------------|------------|---------------|-----------|
|                  | ters Catalog Number of Waterwa <u>y</u>                              | : 212  | -20-10080-260  | 05-3101                               |                     |            |               |           |
|                  | ay: Wellingtons Beef Brook                                           |        |                |                                       | USGS Nam            | ,          | Local         |           |
| Addition         | ☐ Deletion                                                           | Fo     | or Office Use  | ☐ Correction                          |                     |            | Backup In     | formation |
| Nomination #     |                                                                      | _      |                |                                       |                     | _          |               | _         |
|                  |                                                                      |        |                | Fisheries Scienti                     | st                  |            | Date          |           |
| Revision Year:   |                                                                      | _      |                |                                       |                     | _          |               | _         |
| Revision to:     | Atlas Catalog                                                        |        | H              | abitat Operations M                   | anager              |            | Date          |           |
|                  | Both                                                                 | -      |                | AWC Project Biolo                     | ogist               | -          | Date          | _         |
| Revision Code:   |                                                                      |        |                | A WC I Toject Blok                    | ogist               |            | Date          |           |
|                  |                                                                      |        |                | GIS Analyst                           |                     | -          | Date          | _         |
| Site Information | Station: FSCB2309C09 Date Obs                                        | erved: | 7/9/2024       | Legal Desc.:                          |                     | Latitude   | e: Longitude: | Datum:    |
|                  |                                                                      |        |                |                                       | -                   | 62.9909    | 7 -144.28169  | WGS84     |
|                  |                                                                      |        |                |                                       | Down Stream         | 62.9918    | 5 -144.28291  | WGS84     |
|                  | Tributary to Slana River                                             |        |                |                                       |                     |            |               |           |
| Life History: An |                                                                      |        |                |                                       | 0.01 L) DEE (2)     |            |               |           |
| Species\LifeS    | Stage: sockeye salmon juvenile                                       |        | Sa             | mpling Method (No.                    | of fish): PEF (2)   |            |               |           |
| Life History: Re |                                                                      |        |                |                                       |                     |            |               |           |
| _                | Stage: Dolly Varden juvenile<br>Stage: slimy sculpin juvenile/adult  |        |                | mpling Method (No. mpling Method (No. |                     |            |               |           |
| Additional Comp  | ments: Add sockeye salmon rearin                                     |        | inctream wayn  | oint 09C09UP (62 99                   | 01854 -144 28160    | 2) Two ii  | uvenile sock  | 3V.O      |
|                  | llected at that waypoint via backbac                                 |        |                | oint 09C09OP (62.99                   | 71634, -144.261092  | 2). Two Ji | ivenne sock   | eye       |
| Name of Obse     | erver: Nate Cathcart, Habitat Biolog                                 | ist II |                | Phone:                                | (907) 267-2238      | Date       | Printed:      | 10/9/2024 |
| Signa            | ture: That I had                                                     |        | ٠              |                                       |                     |            |               |           |
|                  | dress: Alaska Dept. of Fish & Game                                   | , Spor | rt Fish - RTS  |                                       |                     |            |               |           |
|                  | 333 Raspberry Road                                                   |        |                |                                       |                     |            |               |           |
|                  | Anchorage, AK 99518                                                  |        |                |                                       |                     |            |               |           |
|                  | t in my best professional judgmen<br>m the Anadromous Waters Catalog |        | belief the abo | ve information is ev                  | idence that this wa | aterbody   | should be in  | ıcluded   |
| Signature of Are | a Biologist:                                                         |        |                | Date:                                 |                     |            |               |           |

09C09 – Wellingtons Beef Brook