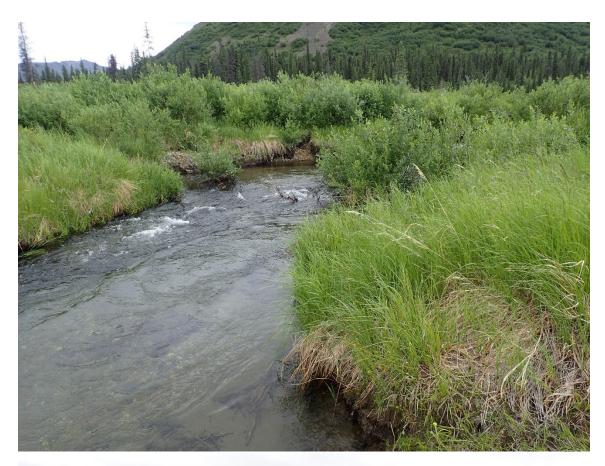

## Fish Survey Nomination Form Anadromous Waters Catalog

| Region: Interior |                                                                      |        |                | USGS Quad:                            |                     |            |               |           |
|------------------|----------------------------------------------------------------------|--------|----------------|---------------------------------------|---------------------|------------|---------------|-----------|
|                  | ters Catalog Number of Waterwa <u>y</u>                              | : 212  | -20-10080-260  | 05-3101                               |                     |            |               |           |
|                  | ay: Wellingtons Beef Brook                                           |        |                |                                       | USGS Nam            | ,          | Local         |           |
| Addition         | ☐ Deletion                                                           | Fo     | or Office Use  | ☐ Correction                          |                     |            | Backup In     | formation |
| Nomination #     |                                                                      | _      |                |                                       |                     | _          |               | _         |
|                  |                                                                      |        |                | Fisheries Scienti                     | st                  |            | Date          |           |
| Revision Year:   |                                                                      | _      |                |                                       |                     | _          |               | _         |
| Revision to:     | Atlas Catalog                                                        |        | H              | abitat Operations M                   | anager              |            | Date          |           |
|                  | Both                                                                 | -      |                | AWC Project Biolo                     | ogist               | -          | Date          | _         |
| Revision Code:   |                                                                      |        |                | A WC I Toject Blok                    | ogist               |            | Date          |           |
|                  |                                                                      |        |                | GIS Analyst                           |                     | -          | Date          | _         |
| Site Information | Station: FSCB2309C09 Date Obs                                        | erved: | 7/9/2024       | Legal Desc.:                          |                     | Latitude   | e: Longitude: | Datum:    |
|                  |                                                                      |        |                |                                       | -                   | 62.9909    | 7 -144.28169  | WGS84     |
|                  |                                                                      |        |                |                                       | Down Stream         | 62.9918    | 5 -144.28291  | WGS84     |
|                  | Tributary to Slana River                                             |        |                |                                       |                     |            |               |           |
| Life History: An |                                                                      |        |                |                                       | 0.01 L) DEE (2)     |            |               |           |
| Species\LifeS    | Stage: sockeye salmon juvenile                                       |        | Sa             | mpling Method (No.                    | of fish): PEF (2)   |            |               |           |
| Life History: Re |                                                                      |        |                |                                       |                     |            |               |           |
| _                | Stage: Dolly Varden juvenile<br>Stage: slimy sculpin juvenile/adult  |        |                | mpling Method (No. mpling Method (No. |                     |            |               |           |
| Additional Comp  | ments: Add sockeye salmon rearin                                     |        | inctream wayn  | oint 09C09UP (62 99                   | 01854 -144 28160    | 2) Two ii  | uvenile sock  | 3V.O      |
|                  | llected at that waypoint via backbac                                 |        |                | oint 09C09OP (62.99                   | 71634, -144.261092  | 2). Two Ji | ivenne sock   | eye       |
| Name of Obse     | erver: Nate Cathcart, Habitat Biolog                                 | ist II |                | Phone:                                | (907) 267-2238      | Date       | Printed:      | 10/9/2024 |
| Signa            | ture: That I had                                                     |        | ٠              |                                       |                     |            |               |           |
|                  | dress: Alaska Dept. of Fish & Game                                   | , Spor | rt Fish - RTS  |                                       |                     |            |               |           |
|                  | 333 Raspberry Road                                                   |        |                |                                       |                     |            |               |           |
|                  | Anchorage, AK 99518                                                  |        |                |                                       |                     |            |               |           |
|                  | t in my best professional judgmen<br>m the Anadromous Waters Catalog |        | belief the abo | ve information is ev                  | idence that this wa | aterbody   | should be in  | ıcluded   |
| Signature of Are | a Biologist:                                                         |        |                | Date:                                 |                     |            |               |           |

09C09 – Wellingtons Beef Brook