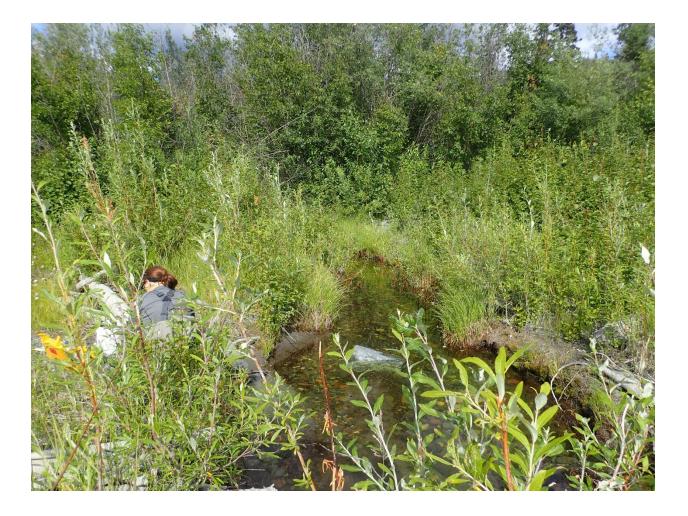

## Fish Survey Nomination Form Anadromous Waters Catalog

| Region: Interior                                                                              |                                                    | USGS Quad:                                |                                          |              |          |  |  |
|-----------------------------------------------------------------------------------------------|----------------------------------------------------|-------------------------------------------|------------------------------------------|--------------|----------|--|--|
| Anadromous Waters Catalog Number of Waterway:   Name of Waterway: Creek of Ten-Thousand Kings |                                                    | USGS Nam                                  | e                                        | 🗹 Local Name |          |  |  |
| ✓ Addition                                                                                    | Deletion Fo                                        | or Office Use                             |                                          | Backup Info  | ormation |  |  |
| Nomination #                                                                                  |                                                    |                                           |                                          |              |          |  |  |
| Nomination #                                                                                  |                                                    | Fisheries Scientist                       |                                          | Date         | -        |  |  |
| Revision Year:                                                                                |                                                    |                                           |                                          |              | -        |  |  |
| Revision to: Atlas Catalog<br>Both<br>Revision Code:                                          | Atlas Catalog                                      | Habitat Operations Manager                |                                          | Date         |          |  |  |
|                                                                                               | Both                                               | AWC Project Biologist                     | _                                        | Date         | -        |  |  |
|                                                                                               |                                                    | GIS Analyst                               |                                          | Date         | -        |  |  |
| Site Information                                                                              | Station: FSCB2311C07 Date Observed:                | 7/11/2024 Legal Desc.:                    | Latitude                                 | Longitude:   | Datum:   |  |  |
|                                                                                               |                                                    | Up Stream                                 | 61.78802                                 | -144.95916   | WGS84    |  |  |
|                                                                                               |                                                    | Down Stream                               | 61.78718                                 | -144.95911   | WGS84    |  |  |
| Station Comments: S                                                                           | Small tributary to Copper River in Wrangell-S      | t. Elias National Park, drains from east. |                                          |              |          |  |  |
| Life History: Ana                                                                             | adromous                                           |                                           |                                          |              |          |  |  |
| Species\LifeSt                                                                                | tage: Chinook salmon juvenile                      | Sampling Method (No. of fish): PEF (336   | Sampling Method (No. of fish): PEF (336) |              |          |  |  |
| Life History: Res<br>Species\LifeSt                                                           | ident<br><b>tage:</b> slimy sculpin juvenile/adult | Sampling Method (No. of fish): PEF (2)    |                                          |              |          |  |  |
|                                                                                               |                                                    |                                           |                                          |              |          |  |  |

## FSCB23 – 11C07 – Creek of Ten-Thousand Kings