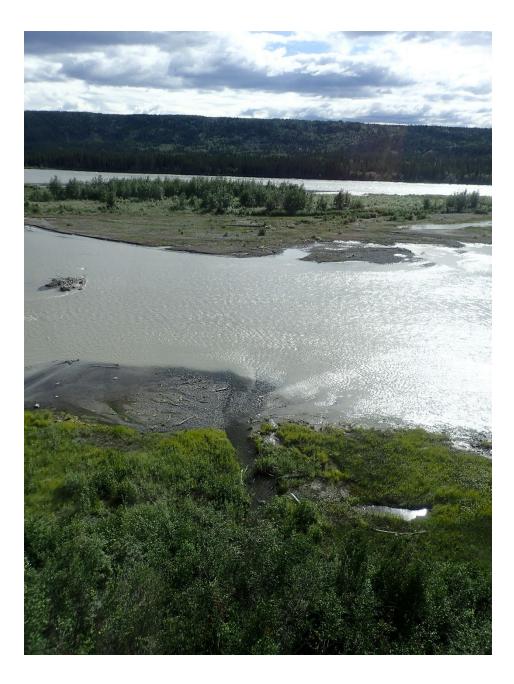

## Fish Survey Nomination Form Anadromous Waters Catalog

| Region: Interior                                                                              |                                                    | USGS Quad:                                |                                          |              |          |  |  |
|-----------------------------------------------------------------------------------------------|----------------------------------------------------|-------------------------------------------|------------------------------------------|--------------|----------|--|--|
| Anadromous Waters Catalog Number of Waterway:   Name of Waterway: Creek of Ten-Thousand Kings |                                                    | USGS Nam                                  | e                                        | 🗹 Local Name |          |  |  |
| ✓ Addition                                                                                    | Deletion Fo                                        | or Office Use                             |                                          | Backup Info  | ormation |  |  |
| Nomination #                                                                                  |                                                    |                                           |                                          |              |          |  |  |
| Nomination #                                                                                  |                                                    | Fisheries Scientist                       |                                          | Date         | -        |  |  |
| Revision Year:                                                                                |                                                    |                                           |                                          |              | -        |  |  |
| Revision to: Atlas Catalog<br>Both<br>Revision Code:                                          | Atlas Catalog                                      | Habitat Operations Manager                |                                          | Date         |          |  |  |
|                                                                                               | Both                                               | AWC Project Biologist                     | _                                        | Date         | -        |  |  |
|                                                                                               |                                                    | GIS Analyst                               |                                          | Date         | -        |  |  |
| Site Information                                                                              | Station: FSCB2311C07 Date Observed:                | 7/11/2024 Legal Desc.:                    | Latitude                                 | Longitude:   | Datum:   |  |  |
|                                                                                               |                                                    | Up Stream                                 | 61.78802                                 | -144.95916   | WGS84    |  |  |
|                                                                                               |                                                    | Down Stream                               | 61.78718                                 | -144.95911   | WGS84    |  |  |
| Station Comments: S                                                                           | Small tributary to Copper River in Wrangell-S      | t. Elias National Park, drains from east. |                                          |              |          |  |  |
| Life History: Ana                                                                             | adromous                                           |                                           |                                          |              |          |  |  |
| Species\LifeSt                                                                                | tage: Chinook salmon juvenile                      | Sampling Method (No. of fish): PEF (336   | Sampling Method (No. of fish): PEF (336) |              |          |  |  |
| Life History: Res<br>Species\LifeSt                                                           | ident<br><b>tage:</b> slimy sculpin juvenile/adult | Sampling Method (No. of fish): PEF (2)    |                                          |              |          |  |  |
|                                                                                               |                                                    |                                           |                                          |              |          |  |  |

Key to Sample Method

(PEF) Backpack Electrofisher

Additional Comments: Add Chinook salmon rearing to Creek of Ten-Thousand Kings and extend to waypoint 11C07KING3 (61.788023, - 144.959163). Over 300 juvenile Chinook salmon were caught or seen in the creek while backpack electrofishing until bushwhacking became impossible.

## FSCB23 – 11C07 – Creek of Ten-Thousand Kings