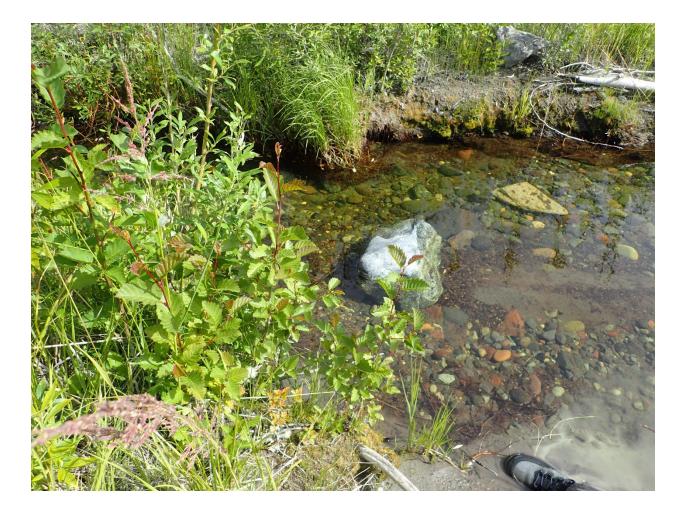

## Fish Survey Nomination Form Anadromous Waters Catalog

| Region: Interior                                                                              |                                                    | USGS Quad:                                |                                          |              |          |  |  |
|-----------------------------------------------------------------------------------------------|----------------------------------------------------|-------------------------------------------|------------------------------------------|--------------|----------|--|--|
| Anadromous Waters Catalog Number of Waterway:   Name of Waterway: Creek of Ten-Thousand Kings |                                                    | USGS Nam                                  | e                                        | 🗹 Local Name |          |  |  |
| ✓ Addition                                                                                    | Deletion Fo                                        | or Office Use                             |                                          | Backup Info  | ormation |  |  |
| Nomination #                                                                                  |                                                    |                                           |                                          |              |          |  |  |
| Nomination #                                                                                  |                                                    | Fisheries Scientist                       |                                          | Date         | -        |  |  |
| Revision Year:                                                                                |                                                    |                                           |                                          |              | -        |  |  |
| Revision to: Atlas Catalog<br>Both<br>Revision Code:                                          | Atlas Catalog                                      | Habitat Operations Manager                |                                          | Date         |          |  |  |
|                                                                                               | Both                                               | AWC Project Biologist                     | _                                        | Date         | -        |  |  |
|                                                                                               |                                                    | GIS Analyst                               |                                          | Date         | -        |  |  |
| Site Information                                                                              | Station: FSCB2311C07 Date Observed:                | 7/11/2024 Legal Desc.:                    | Latitude                                 | Longitude:   | Datum:   |  |  |
|                                                                                               |                                                    | Up Stream                                 | 61.78802                                 | -144.95916   | WGS84    |  |  |
|                                                                                               |                                                    | Down Stream                               | 61.78718                                 | -144.95911   | WGS84    |  |  |
| Station Comments: S                                                                           | Small tributary to Copper River in Wrangell-S      | t. Elias National Park, drains from east. |                                          |              |          |  |  |
| Life History: Ana                                                                             | adromous                                           |                                           |                                          |              |          |  |  |
| Species\LifeSt                                                                                | tage: Chinook salmon juvenile                      | Sampling Method (No. of fish): PEF (336   | Sampling Method (No. of fish): PEF (336) |              |          |  |  |
| Life History: Res<br>Species\LifeSt                                                           | ident<br><b>tage:</b> slimy sculpin juvenile/adult | Sampling Method (No. of fish): PEF (2)    |                                          |              |          |  |  |
|                                                                                               |                                                    |                                           |                                          |              |          |  |  |

## FSCB23 – 11C07 – Creek of Ten-Thousand Kings