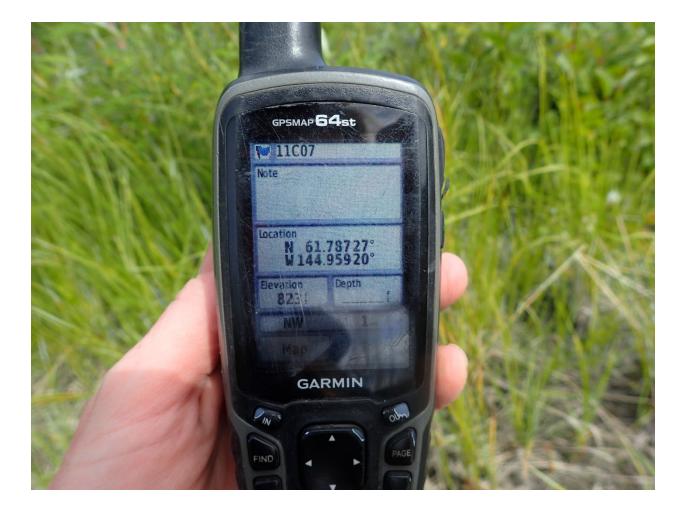

## Fish Survey Nomination Form Anadromous Waters Catalog

| Region: Interior                                                                              |                                                    | USGS Quad:                                |                                          |              |          |  |  |
|-----------------------------------------------------------------------------------------------|----------------------------------------------------|-------------------------------------------|------------------------------------------|--------------|----------|--|--|
| Anadromous Waters Catalog Number of Waterway:   Name of Waterway: Creek of Ten-Thousand Kings |                                                    | USGS Nam                                  | e                                        | 🗹 Local Name |          |  |  |
| ✓ Addition                                                                                    | Deletion Fo                                        | or Office Use                             |                                          | Backup Info  | ormation |  |  |
| Nomination #                                                                                  |                                                    |                                           |                                          |              |          |  |  |
| Nomination #                                                                                  |                                                    | Fisheries Scientist                       |                                          | Date         | -        |  |  |
| Revision Year:                                                                                |                                                    |                                           |                                          |              | -        |  |  |
| Revision to: Atlas Catalog<br>Both<br>Revision Code:                                          | Atlas Catalog                                      | Habitat Operations Manager                |                                          | Date         |          |  |  |
|                                                                                               | Both                                               | AWC Project Biologist                     | _                                        | Date         | -        |  |  |
|                                                                                               |                                                    | GIS Analyst                               |                                          | Date         | -        |  |  |
| Site Information                                                                              | Station: FSCB2311C07 Date Observed:                | 7/11/2024 Legal Desc.:                    | Latitude                                 | Longitude:   | Datum:   |  |  |
|                                                                                               |                                                    | Up Stream                                 | 61.78802                                 | -144.95916   | WGS84    |  |  |
|                                                                                               |                                                    | Down Stream                               | 61.78718                                 | -144.95911   | WGS84    |  |  |
| Station Comments: S                                                                           | Small tributary to Copper River in Wrangell-S      | t. Elias National Park, drains from east. |                                          |              |          |  |  |
| Life History: Ana                                                                             | adromous                                           |                                           |                                          |              |          |  |  |
| Species\LifeSt                                                                                | tage: Chinook salmon juvenile                      | Sampling Method (No. of fish): PEF (336   | Sampling Method (No. of fish): PEF (336) |              |          |  |  |
| Life History: Res<br>Species\LifeSt                                                           | ident<br><b>tage:</b> slimy sculpin juvenile/adult | Sampling Method (No. of fish): PEF (2)    |                                          |              |          |  |  |
|                                                                                               |                                                    |                                           |                                          |              |          |  |  |

Key to Sample Method

(PEF) Backpack Electrofisher

Additional Comments: Add Chinook salmon rearing to Creek of Ten-Thousand Kings and extend to waypoint 11C07KING3 (61.788023, - 144.959163). Over 300 juvenile Chinook salmon were caught or seen in the creek while backpack electrofishing until bushwhacking became impossible.