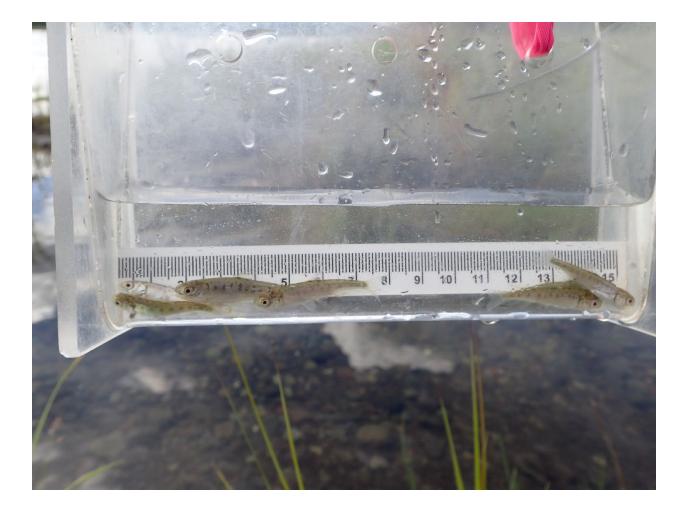

## Fish Survey Nomination Form Anadromous Waters Catalog

| Region: Interior                                                                              |                                                    | USGS Quad:                                |                                          |              |          |  |  |
|-----------------------------------------------------------------------------------------------|----------------------------------------------------|-------------------------------------------|------------------------------------------|--------------|----------|--|--|
| Anadromous Waters Catalog Number of Waterway:   Name of Waterway: Creek of Ten-Thousand Kings |                                                    | USGS Nam                                  | e                                        | 🗹 Local Name |          |  |  |
| ✓ Addition                                                                                    | Deletion Fo                                        | or Office Use                             |                                          | Backup Info  | ormation |  |  |
| Nomination #                                                                                  |                                                    |                                           |                                          |              |          |  |  |
| Nomination #                                                                                  |                                                    | Fisheries Scientist                       |                                          | Date         | -        |  |  |
| Revision Year:                                                                                |                                                    |                                           |                                          |              | -        |  |  |
| Revision to: Atlas Catalog<br>Both<br>Revision Code:                                          | Atlas Catalog                                      | Habitat Operations Manager                |                                          | Date         |          |  |  |
|                                                                                               | Both                                               | AWC Project Biologist                     | _                                        | Date         | -        |  |  |
|                                                                                               |                                                    | GIS Analyst                               |                                          | Date         | -        |  |  |
| Site Information                                                                              | Station: FSCB2311C07 Date Observed:                | 7/11/2024 Legal Desc.:                    | Latitude                                 | Longitude:   | Datum:   |  |  |
|                                                                                               |                                                    | Up Stream                                 | 61.78802                                 | -144.95916   | WGS84    |  |  |
|                                                                                               |                                                    | Down Stream                               | 61.78718                                 | -144.95911   | WGS84    |  |  |
| Station Comments: S                                                                           | Small tributary to Copper River in Wrangell-S      | t. Elias National Park, drains from east. |                                          |              |          |  |  |
| Life History: Ana                                                                             | adromous                                           |                                           |                                          |              |          |  |  |
| Species\LifeSt                                                                                | tage: Chinook salmon juvenile                      | Sampling Method (No. of fish): PEF (336   | Sampling Method (No. of fish): PEF (336) |              |          |  |  |
| Life History: Res<br>Species\LifeSt                                                           | ident<br><b>tage:</b> slimy sculpin juvenile/adult | Sampling Method (No. of fish): PEF (2)    |                                          |              |          |  |  |
|                                                                                               |                                                    |                                           |                                          |              |          |  |  |

Key to Sample Method

(PEF) Backpack Electrofisher

Additional Comments: Add Chinook salmon rearing to Creek of Ten-Thousand Kings and extend to waypoint 11C07KING3 (61.788023, - 144.959163). Over 300 juvenile Chinook salmon were caught or seen in the creek while backpack electrofishing until bushwhacking became impossible.