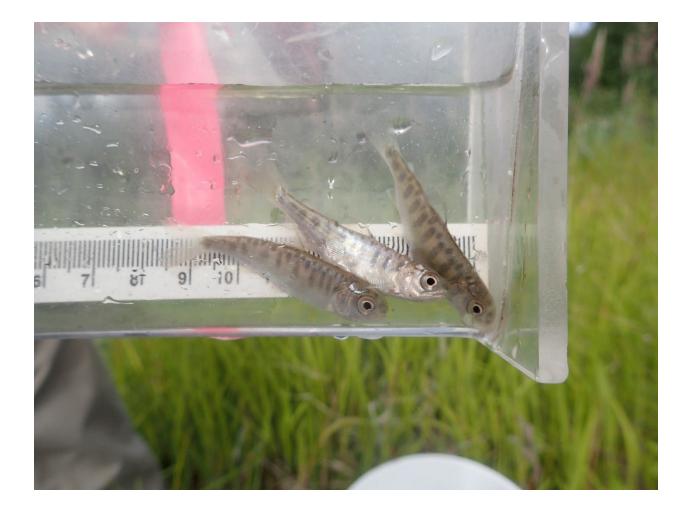

## Fish Survey Nomination Form Anadromous Waters Catalog

| Region: Interior                                                                              |                                                    | USGS Quad:                                |                                          |              |          |  |  |
|-----------------------------------------------------------------------------------------------|----------------------------------------------------|-------------------------------------------|------------------------------------------|--------------|----------|--|--|
| Anadromous Waters Catalog Number of Waterway:   Name of Waterway: Creek of Ten-Thousand Kings |                                                    | USGS Nam                                  | e                                        | 🗹 Local Name |          |  |  |
| ✓ Addition                                                                                    | Deletion Fo                                        | or Office Use                             |                                          | Backup Info  | ormation |  |  |
| Nomination #                                                                                  |                                                    |                                           |                                          |              |          |  |  |
| Nomination #                                                                                  |                                                    | Fisheries Scientist                       |                                          | Date         | -        |  |  |
| Revision Year:                                                                                |                                                    |                                           |                                          |              | -        |  |  |
| Revision to: Atlas Catalog<br>Both<br>Revision Code:                                          | Atlas Catalog                                      | Habitat Operations Manager                |                                          | Date         |          |  |  |
|                                                                                               | Both                                               | AWC Project Biologist                     | _                                        | Date         | -        |  |  |
|                                                                                               |                                                    | GIS Analyst                               |                                          | Date         | -        |  |  |
| Site Information                                                                              | Station: FSCB2311C07 Date Observed:                | 7/11/2024 Legal Desc.:                    | Latitude                                 | Longitude:   | Datum:   |  |  |
|                                                                                               |                                                    | Up Stream                                 | 61.78802                                 | -144.95916   | WGS84    |  |  |
|                                                                                               |                                                    | Down Stream                               | 61.78718                                 | -144.95911   | WGS84    |  |  |
| Station Comments: S                                                                           | Small tributary to Copper River in Wrangell-S      | t. Elias National Park, drains from east. |                                          |              |          |  |  |
| Life History: Ana                                                                             | adromous                                           |                                           |                                          |              |          |  |  |
| Species\LifeSt                                                                                | tage: Chinook salmon juvenile                      | Sampling Method (No. of fish): PEF (336   | Sampling Method (No. of fish): PEF (336) |              |          |  |  |
| Life History: Res<br>Species\LifeSt                                                           | ident<br><b>tage:</b> slimy sculpin juvenile/adult | Sampling Method (No. of fish): PEF (2)    |                                          |              |          |  |  |
|                                                                                               |                                                    |                                           |                                          |              |          |  |  |

Key to Sample Method

(PEF) Backpack Electrofisher

Additional Comments: Add Chinook salmon rearing to Creek of Ten-Thousand Kings and extend to waypoint 11C07KING3 (61.788023, - 144.959163). Over 300 juvenile Chinook salmon were caught or seen in the creek while backpack electrofishing until bushwhacking became impossible.