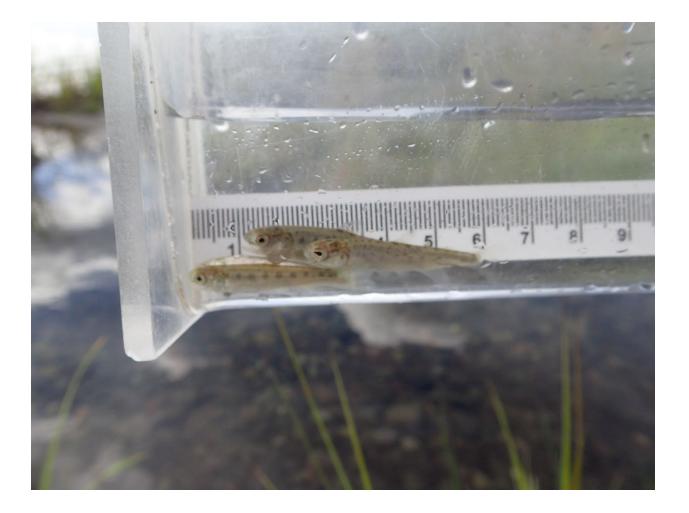

## Fish Survey Nomination Form Anadromous Waters Catalog

| Region: Interior                                                                              |                                                    | USGS Quad:                                |                                          |              |          |  |  |
|-----------------------------------------------------------------------------------------------|----------------------------------------------------|-------------------------------------------|------------------------------------------|--------------|----------|--|--|
| Anadromous Waters Catalog Number of Waterway:   Name of Waterway: Creek of Ten-Thousand Kings |                                                    | USGS Nam                                  | e                                        | 🗹 Local Name |          |  |  |
| ✓ Addition                                                                                    | Deletion Fo                                        | or Office Use                             |                                          | Backup Info  | ormation |  |  |
| Nomination #                                                                                  |                                                    |                                           |                                          |              |          |  |  |
| Nomination #                                                                                  |                                                    | Fisheries Scientist                       |                                          | Date         | -        |  |  |
| Revision Year:                                                                                |                                                    |                                           |                                          |              | -        |  |  |
| Revision to: Atlas Catalog<br>Both<br>Revision Code:                                          | Atlas Catalog                                      | Habitat Operations Manager                |                                          | Date         |          |  |  |
|                                                                                               | Both                                               | AWC Project Biologist                     | _                                        | Date         | -        |  |  |
|                                                                                               |                                                    | GIS Analyst                               |                                          | Date         | -        |  |  |
| Site Information                                                                              | Station: FSCB2311C07 Date Observed:                | 7/11/2024 Legal Desc.:                    | Latitude                                 | Longitude:   | Datum:   |  |  |
|                                                                                               |                                                    | Up Stream                                 | 61.78802                                 | -144.95916   | WGS84    |  |  |
|                                                                                               |                                                    | Down Stream                               | 61.78718                                 | -144.95911   | WGS84    |  |  |
| Station Comments: S                                                                           | Small tributary to Copper River in Wrangell-S      | t. Elias National Park, drains from east. |                                          |              |          |  |  |
| Life History: Ana                                                                             | adromous                                           |                                           |                                          |              |          |  |  |
| Species\LifeSt                                                                                | tage: Chinook salmon juvenile                      | Sampling Method (No. of fish): PEF (336   | Sampling Method (No. of fish): PEF (336) |              |          |  |  |
| Life History: Res<br>Species\LifeSt                                                           | ident<br><b>tage:</b> slimy sculpin juvenile/adult | Sampling Method (No. of fish): PEF (2)    |                                          |              |          |  |  |
|                                                                                               |                                                    |                                           |                                          |              |          |  |  |

Key to Sample Method

(PEF) Backpack Electrofisher

Additional Comments: Add Chinook salmon rearing to Creek of Ten-Thousand Kings and extend to waypoint 11C07KING3 (61.788023, - 144.959163). Over 300 juvenile Chinook salmon were caught or seen in the creek while backpack electrofishing until bushwhacking became impossible.