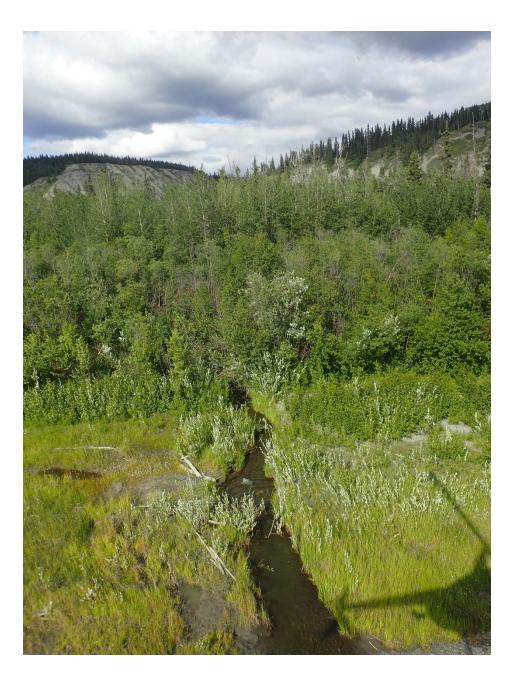

## Fish Survey Nomination Form Anadromous Waters Catalog

| Region: Interior                                                                              |                                                    | USGS Quad:                                |                                          |              |          |  |  |
|-----------------------------------------------------------------------------------------------|----------------------------------------------------|-------------------------------------------|------------------------------------------|--------------|----------|--|--|
| Anadromous Waters Catalog Number of Waterway:   Name of Waterway: Creek of Ten-Thousand Kings |                                                    | USGS Nam                                  | e                                        | 🗹 Local Name |          |  |  |
| ✓ Addition                                                                                    | Deletion Fo                                        | or Office Use                             |                                          | Backup Info  | ormation |  |  |
| Nomination #                                                                                  |                                                    |                                           |                                          |              |          |  |  |
| Nomination #                                                                                  |                                                    | Fisheries Scientist                       |                                          | Date         | -        |  |  |
| Revision Year:                                                                                |                                                    |                                           |                                          |              | -        |  |  |
| Revision to: Atlas Catalog<br>Both<br>Revision Code:                                          | Atlas Catalog                                      | Habitat Operations Manager                |                                          | Date         |          |  |  |
|                                                                                               | Both                                               | AWC Project Biologist                     | _                                        | Date         | -        |  |  |
|                                                                                               |                                                    | GIS Analyst                               |                                          | Date         | -        |  |  |
| Site Information                                                                              | Station: FSCB2311C07 Date Observed:                | 7/11/2024 Legal Desc.:                    | Latitude                                 | Longitude:   | Datum:   |  |  |
|                                                                                               |                                                    | Up Stream                                 | 61.78802                                 | -144.95916   | WGS84    |  |  |
|                                                                                               |                                                    | Down Stream                               | 61.78718                                 | -144.95911   | WGS84    |  |  |
| Station Comments: S                                                                           | Small tributary to Copper River in Wrangell-S      | t. Elias National Park, drains from east. |                                          |              |          |  |  |
| Life History: Ana                                                                             | adromous                                           |                                           |                                          |              |          |  |  |
| Species\LifeSt                                                                                | tage: Chinook salmon juvenile                      | Sampling Method (No. of fish): PEF (336   | Sampling Method (No. of fish): PEF (336) |              |          |  |  |
| Life History: Res<br>Species\LifeSt                                                           | ident<br><b>tage:</b> slimy sculpin juvenile/adult | Sampling Method (No. of fish): PEF (2)    |                                          |              |          |  |  |
|                                                                                               |                                                    |                                           |                                          |              |          |  |  |

## FSCB23 – 11C07 – Creek of Ten-Thousand Kings