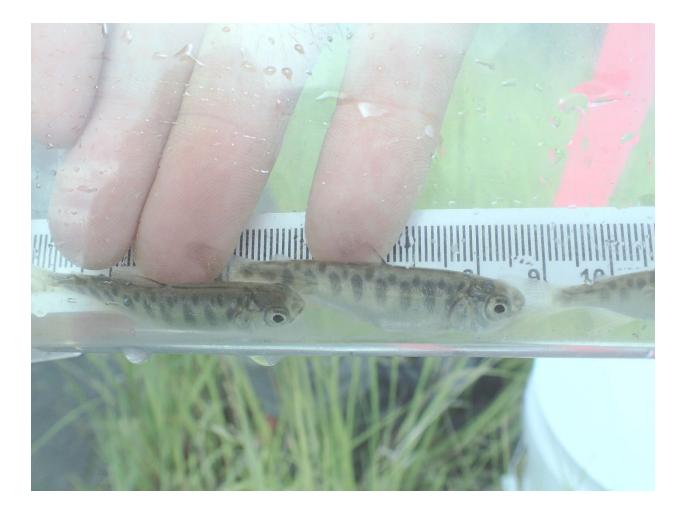

## Fish Survey Nomination Form Anadromous Waters Catalog

| Region: Interior                                                                              |                                                    | USGS Quad:                                |                                          |              |          |  |  |
|-----------------------------------------------------------------------------------------------|----------------------------------------------------|-------------------------------------------|------------------------------------------|--------------|----------|--|--|
| Anadromous Waters Catalog Number of Waterway:   Name of Waterway: Creek of Ten-Thousand Kings |                                                    | USGS Nam                                  | e                                        | 🗹 Local Name |          |  |  |
| ✓ Addition                                                                                    | Deletion Fo                                        | or Office Use                             |                                          | Backup Info  | ormation |  |  |
| Nomination #                                                                                  |                                                    |                                           |                                          |              |          |  |  |
| Nomination #                                                                                  |                                                    | Fisheries Scientist                       |                                          | Date         | -        |  |  |
| Revision Year:                                                                                |                                                    |                                           |                                          |              | -        |  |  |
| Revision to: Atlas Catalog<br>Both<br>Revision Code:                                          | Atlas Catalog                                      | Habitat Operations Manager                |                                          | Date         |          |  |  |
|                                                                                               | Both                                               | AWC Project Biologist                     | _                                        | Date         | -        |  |  |
|                                                                                               |                                                    | GIS Analyst                               |                                          | Date         | -        |  |  |
| Site Information                                                                              | Station: FSCB2311C07 Date Observed:                | 7/11/2024 Legal Desc.:                    | Latitude                                 | Longitude:   | Datum:   |  |  |
|                                                                                               |                                                    | Up Stream                                 | 61.78802                                 | -144.95916   | WGS84    |  |  |
|                                                                                               |                                                    | Down Stream                               | 61.78718                                 | -144.95911   | WGS84    |  |  |
| Station Comments: S                                                                           | Small tributary to Copper River in Wrangell-S      | t. Elias National Park, drains from east. |                                          |              |          |  |  |
| Life History: Ana                                                                             | adromous                                           |                                           |                                          |              |          |  |  |
| Species\LifeSt                                                                                | tage: Chinook salmon juvenile                      | Sampling Method (No. of fish): PEF (336   | Sampling Method (No. of fish): PEF (336) |              |          |  |  |
| Life History: Res<br>Species\LifeSt                                                           | ident<br><b>tage:</b> slimy sculpin juvenile/adult | Sampling Method (No. of fish): PEF (2)    |                                          |              |          |  |  |
|                                                                                               |                                                    |                                           |                                          |              |          |  |  |

Key to Sample Method

(PEF) Backpack Electrofisher

Additional Comments: Add Chinook salmon rearing to Creek of Ten-Thousand Kings and extend to waypoint 11C07KING3 (61.788023, - 144.959163). Over 300 juvenile Chinook salmon were caught or seen in the creek while backpack electrofishing until bushwhacking became impossible.