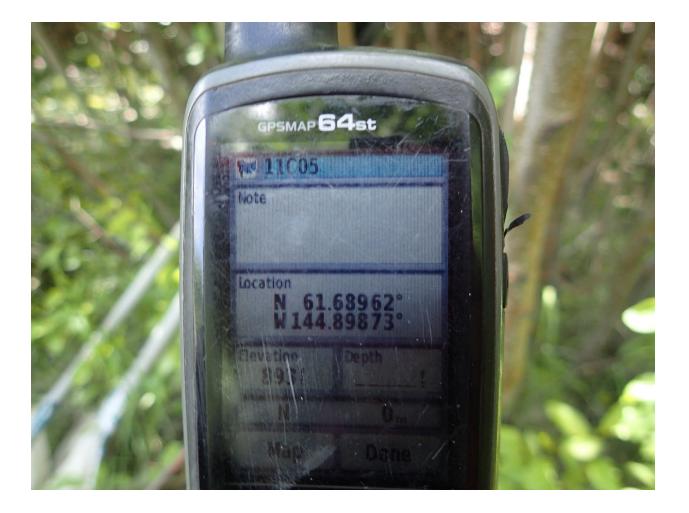

## **Fish Survey Nomination Form Anadromous Waters Catalog**

| Region: Interior USGS Quad:                                    |                                       |                        |                                         |              |             |          |
|----------------------------------------------------------------|---------------------------------------|------------------------|-----------------------------------------|--------------|-------------|----------|
| Anadromous Wat                                                 | ters Catalog Number of Waterway: 212- | -20-10080-2331         |                                         |              |             |          |
| Name of Waterway: Tonsina River                                |                                       |                        | USGS Name                               |              | Local Name  |          |
| Addition                                                       | Deletion Fo                           | r Office Use           |                                         | $\checkmark$ | Backup Info | ormation |
| Nomination #                                                   |                                       |                        |                                         |              |             |          |
|                                                                |                                       | Fisheries Scientist    |                                         |              | Date        | -        |
| <b>Revision Year:</b>                                          |                                       |                        |                                         |              |             | -        |
| Revision to:                                                   | Atlas Catalog                         | Habitat Operations Mar | nager                                   |              | Date        |          |
|                                                                | Both                                  | AWC Project Biolog     |                                         |              | Date        | -        |
| <b>Revision Code:</b>                                          |                                       | Awe I roject blolog    | ist                                     |              | Date        |          |
|                                                                |                                       | GIS Analyst            |                                         |              | Date        | -        |
| Site Information Station: FSCB2311C05 Date Observed: 7/11/2024 |                                       | 7/11/2024 Legal Desc.: |                                         | Latitude:    | Longitude:  | Datum:   |
|                                                                |                                       |                        | Up Stream                               | 61.68992     | -144.89958  | WGS84    |
|                                                                |                                       |                        | Down Stream                             | 61.68962     | -144.89873  | WGS84    |
| Station Comments:                                              | Tonsina River slough, on river right. |                        |                                         |              |             |          |
| Life History: An                                               | adromous                              |                        |                                         |              |             |          |
| Species\LifeS                                                  | Stage: Chinook salmon juvenile        | Sampling Method (No. o | Sampling Method (No. of fish): PEF (17) |              |             |          |
| Key to Sample N                                                | lethod                                |                        |                                         |              |             |          |

(PEF) Backpack Electrofisher

Additional Comments: Back-up and adjust hydrography for slough in Tonsina River where several juvenile Chinook salmon rearing were caught whilst backpack electrofishing at waypoint 11C05KING (61.689924, -144.899583). In all, 17 juvenile Chinook were sampled. Also add hydrography line to reflect channel used in the slough that is within the active floodplain of Tonsina River.

## FSCB23 – 11C05 – Tonsina River (slough)