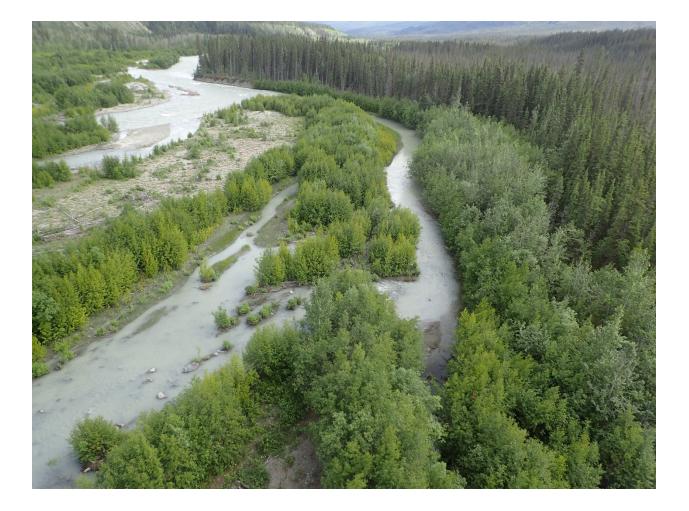

el used in the slough that is within the active floodplain of Tonsina River.

Name of Observer: Nate Cathcart, Habitat Biologist II

Phone: (907) 267-2238 Date Printed: 10/9/2024

Signature:

Address: Alaska Dept. of Fish & Game, Sport Fish - RTS 333 Raspberry Road Anchorage, AK 99518

This certifies that in my best professional judgment and belief the above information is evidence that this waterbody should be included in or deleted from the Anadromous Waters Catalog

Signature of Area Biologist: \_\_\_\_\_ Date: \_\_\_\_\_



State of Alaska Department of Fish and Game Division of Sport Fish Fish Survey Nomination Form Anadromous Waters Catalog

Continuation of Station: FSCB2311C05 Page: 2





## FSCB23 – 11C05 – Tonsina River (slough)





## FSCB23 – 11C05 – Tonsina River (slough)