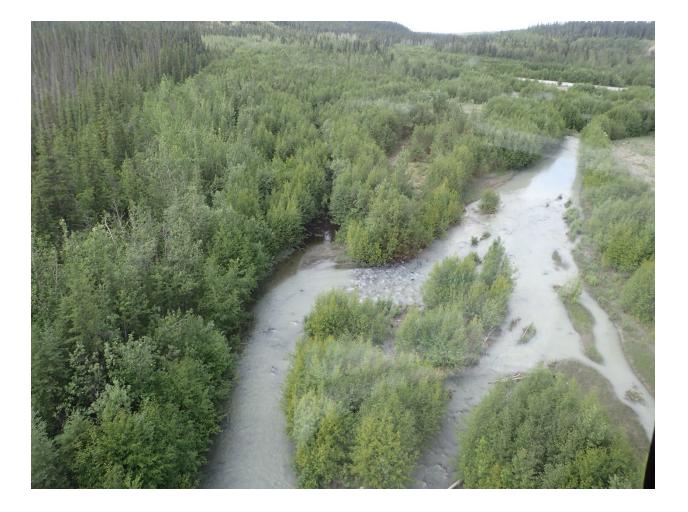

nnel used in the slough that is within the active floodplain of Tonsina River.

Name of Observer: Nate Cathcart, Habitat Biologist II

Phone: (907) 267-2238 Date Printed: 10/9/2024

Signature:

Address: Alaska Dept. of Fish & Game, Sport Fish - RTS 333 Raspberry Road Anchorage, AK 99518

This certifies that in my best professional judgment and belief the above information is evidence that this waterbody should be included in or deleted from the Anadromous Waters Catalog

Signature of Area Biologist: \_\_\_\_\_ Date: \_\_\_\_\_



State of Alaska Department of Fish and Game Division of Sport Fish Fish Survey Nomination Form Anadromous Waters Catalog

Continuation of Station: FSCB2311C05 Page: 2





## FSCB23 – 11C05 – Tonsina River (slough)





## FSCB23 – 11C05 – Tonsina River (slough)