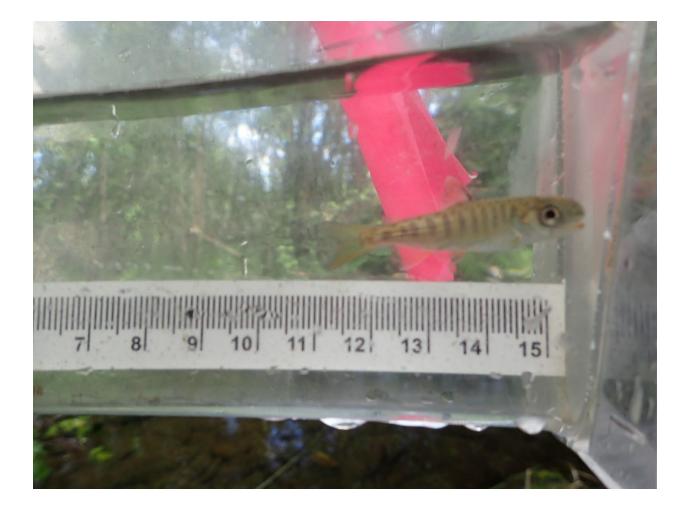

(PEF) Backpack Electrofisher

Additional Comments: Back-up and adjust hydrography for slough in Tonsina River where several juvenile Chinook salmon rearing were caught whilst backpack electrofishing at waypoint 11C05KING (61.689924, -144.899583). In all, 17 juvenile Chinook were sampled. Also add hydrography line to reflect channel used in the slough that is within the active floodplain of Tonsina River.

## FSCB23 – 11C05 – Tonsina River (slough)