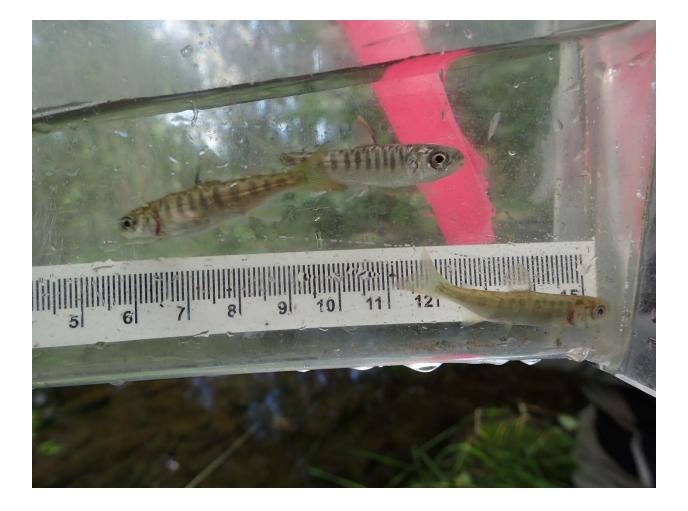

(PEF) Backpack Electrofisher

Additional Comments: Back-up and adjust hydrography for slough in Tonsina River where several juvenile Chinook salmon rearing were caught whilst backpack electrofishing at waypoint 11C05KING (61.689924, -144.899583). In all, 17 juvenile Chinook were sampled. Also add hydrography line to reflect channel used in the slough that is within the active floodplain of Tonsina River.