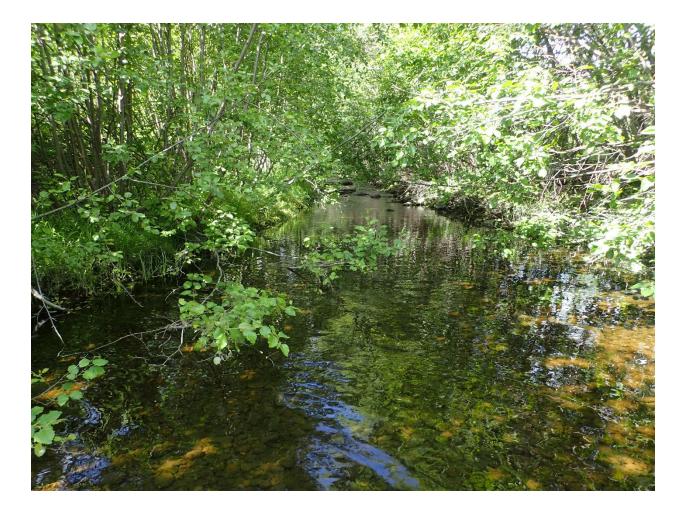

pled. Also add hydrography line to reflect channel used in the slough that is within the active floodplain of Tonsina River.

Name of Observer: Nate Cathcart, Habitat Biologist II

Phone: (907) 267-2238 Date Printed: 10/9/2024

Signature:

Address: Alaska Dept. of Fish & Game, Sport Fish - RTS 333 Raspberry Road Anchorage, AK 99518

This certifies that in my best professional judgment and belief the above information is evidence that this waterbody should be included in or deleted from the Anadromous Waters Catalog

Signature of Area Biologist: \_\_\_\_\_ Date: \_\_\_\_\_



State of Alaska Department of Fish and Game Division of Sport Fish Fish Survey Nomination Form Anadromous Waters Catalog

Continuation of Station: FSCB2311C05 Page: 2





## FSCB23 – 11C05 – Tonsina River (slough)





## FSCB23 – 11C05 – Tonsina River (slough)