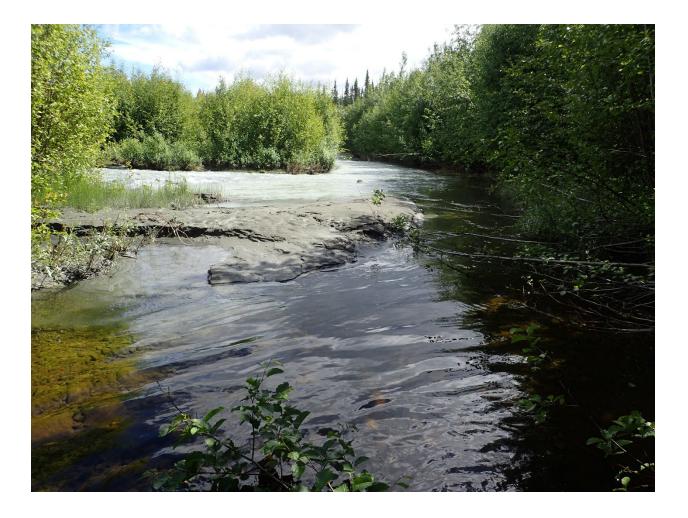

(PEF) Backpack Electrofisher

Additional Comments: Back-up and adjust hydrography for slough in Tonsina River where several juvenile Chinook salmon rearing were caught whilst backpack electrofishing at waypoint 11C05KING (61.689924, -144.899583). In all, 17 juvenile Chinook were sampled. Also add hydrography line to reflect channel used in the slough that is within the active floodplain of Tonsina River.

## FSCB23 – 11C05 – Tonsina River (slough)