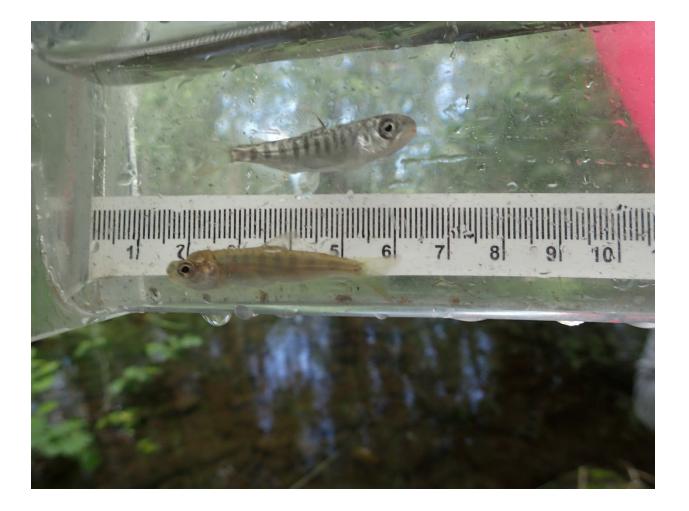

(PEF) Backpack Electrofisher

Additional Comments: Back-up and adjust hydrography for slough in Tonsina River where several juvenile Chinook salmon rearing were caught whilst backpack electrofishing at waypoint 11C05KING (61.689924, -144.899583). In all, 17 juvenile Chinook were sampled. Also add hydrography line to reflect channel used in the slough that is within the active floodplain of Tonsina River.

## FSCB23 – 11C05 – Tonsina River (slough)