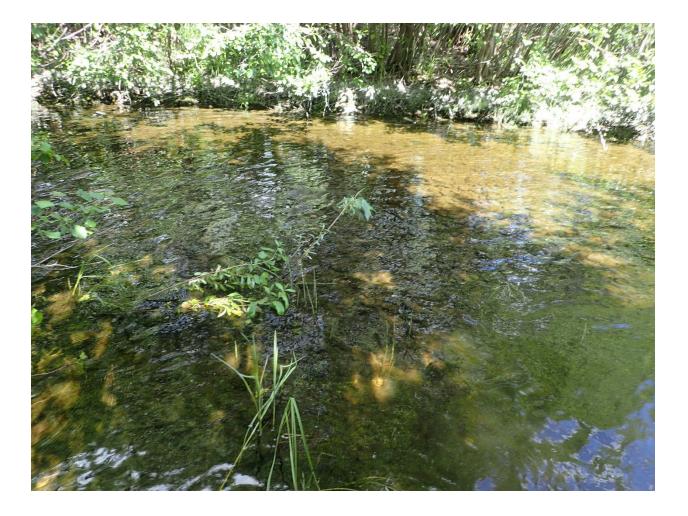

(PEF) Backpack Electrofisher

Additional Comments: Back-up and adjust hydrography for slough in Tonsina River where several juvenile Chinook salmon rearing were caught whilst backpack electrofishing at waypoint 11C05KING (61.689924, -144.899583). In all, 17 juvenile Chinook were sampled. Also add hydrography line to reflect channel used in the slough that is within the active floodplain of Tonsina River.

## FSCB23 – 11C05 – Tonsina River (slough)