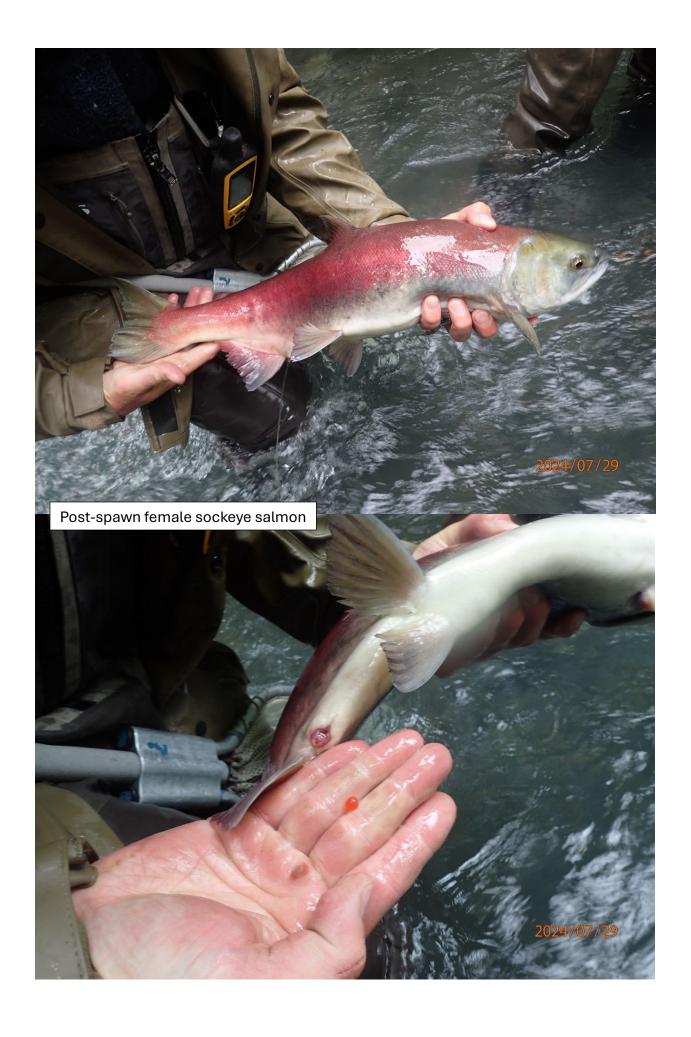

## Fish Survey Nomination Form Anadromous Waters Catalog

| Region: South Co   |                                                                                   |                | USG                          | S Quad: Cordova                         | D-2      |              |             |
|--------------------|-----------------------------------------------------------------------------------|----------------|------------------------------|-----------------------------------------|----------|--------------|-------------|
|                    | ters Catalog Number of Waterway:  ay: Kneehigh Creek                              |                |                              | USGS Name                               |          | Local        | Nama        |
| ✓ Addition         | Deletion                                                                          |                | Correction                   | USGS Name                               |          | Backup Inf   |             |
|                    | F                                                                                 | or Office Us   | se                           |                                         |          | F            |             |
| Nomination #       |                                                                                   |                |                              | <del></del>                             |          |              | _           |
|                    |                                                                                   |                | Fisheries Scientist          |                                         |          | Date         |             |
| Revision Year:     |                                                                                   |                |                              |                                         |          |              | _           |
| Revision to:       | Atlas Catalog                                                                     |                | <b>Habitat Operations Ma</b> | nager                                   |          | Date         |             |
| ic vision to:      | Both                                                                              |                |                              |                                         | _        |              | _           |
| Revision Code:     |                                                                                   |                | AWC Project Biolog           | ist                                     |          | Date         |             |
| Revision Code.     |                                                                                   |                | CIC Amalmat                  | <u></u>                                 | _        | Data         | _           |
| 31. T.O            | St. C. ESGENANCIA D. COL. I                                                       | 7/00/0004      | GIS Analyst                  |                                         |          | Date         | D. (        |
| Site Information   | Station: FSCB2334A04 Date Observed                                                | : 1/29/2024    | Legal Desc.:                 | Up Stream 6                             |          | Longitude:   |             |
|                    |                                                                                   |                |                              | Down Stream                             |          |              |             |
| Station Comments:  | Tributary to Bremner River. Middle of reach                                       | features many  | breached beaver dams and o   |                                         |          |              |             |
| inobstructed.      |                                                                                   | ,              |                              | T I T T T T T T T T T T T T T T T T T T |          | . 8 . 8      |             |
| Life History: An   | nadromous                                                                         |                |                              |                                         |          |              |             |
| Species\LifeS      | Stage: Dolly Varden juvenile                                                      |                | Sampling Method (No. o       | of fish): PEF (1)                       |          |              |             |
| _                  | Stage: coho salmon juvenile                                                       |                | Sampling Method (No. o       |                                         |          |              |             |
| Species\LifeS      | Stage: sockeye salmon adult spawning                                              |                | Sampling Method (No. o       | of fish): PEF (2) VC                    | )G (24)  |              |             |
| Life History: Re   | esident                                                                           |                |                              |                                         |          |              |             |
| Species\LifeS      | Stage: slimy sculpin juvenile/adult                                               |                | Sampling Method (No. o       | <b>of fish):</b> PEF (9) VC             | )G (5)   |              |             |
| Vov to Sample M    | fothad                                                                            |                |                              |                                         |          |              |             |
| Key to Sample M    |                                                                                   | (110.6         | 7) II. 101 G                 | ,                                       |          |              |             |
| (PEF) Backpac      | k Electrofisher                                                                   | (VOC           | G) Visual Observation, Gi    | round                                   |          |              |             |
|                    |                                                                                   |                |                              |                                         |          |              |             |
|                    |                                                                                   |                |                              |                                         |          |              |             |
|                    |                                                                                   |                |                              |                                         |          |              |             |
|                    |                                                                                   |                |                              |                                         |          |              |             |
|                    |                                                                                   |                |                              |                                         |          |              |             |
|                    |                                                                                   |                |                              |                                         |          |              |             |
|                    |                                                                                   |                |                              |                                         |          |              |             |
|                    |                                                                                   |                |                              |                                         |          |              |             |
|                    |                                                                                   |                |                              |                                         |          |              |             |
|                    |                                                                                   |                |                              |                                         |          |              |             |
|                    |                                                                                   |                |                              |                                         |          |              |             |
| Additional Comm    | j 1 <i>U</i>                                                                      |                |                              |                                         |          | 1 1          |             |
|                    | It sockeye salmon were visually observed and many females had worn caudal fins. A |                |                              |                                         |          |              |             |
|                    | 14.543648), where two juvenile coho salm                                          |                |                              |                                         | point C  | 0012         |             |
|                    | erver: Duncan Green, Fish & Wildlife Te                                           |                | Phone:                       |                                         | Date F   | Printed:     | 10/9/202    |
|                    | ,                                                                                 | emician 5      | i none.                      |                                         | Date I   | Tillicu.     | 10/ // 202- |
| Signa              | ture:                                                                             |                |                              |                                         |          |              |             |
| Add                | dress: Alaska Department of Fish & Gam                                            | ne, Sport Fish | ı - RTS                      |                                         |          |              |             |
|                    | 333 Raspberry Road                                                                |                |                              |                                         |          |              |             |
|                    | Anchorage, AK 99518                                                               |                |                              |                                         |          |              |             |
| This certifies tha | t in my best professional judgment and                                            | d belief the a | above information is evid    | lence that this wate                    | erbody s | should be in | cluded      |
|                    | n the Anadromous Waters Catalog                                                   |                |                              |                                         | •        |              |             |
| G*4 8.4            | a Districtive                                                                     |                | <b>5</b> . /                 |                                         |          |              |             |
| Signature of Are   | а ыююдіят:                                                                        |                | Date:                        |                                         |          |              |             |