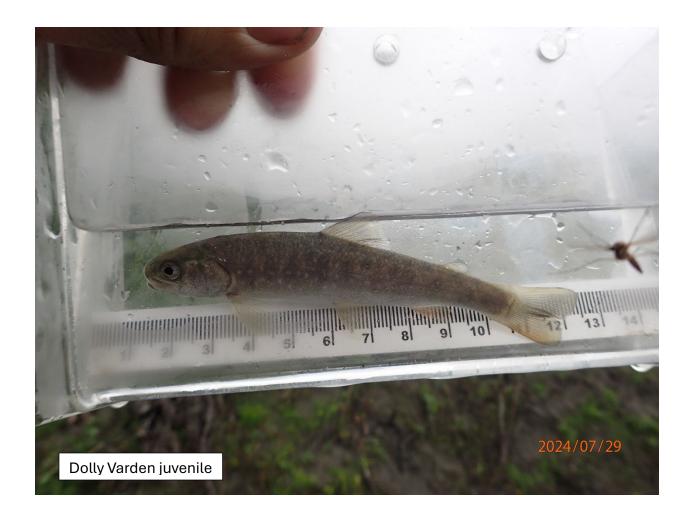

## Fish Survey Nomination Form Anadromous Waters Catalog

| Region: South Co   |                                                                                   |                | USG                          | S Quad: Cordova                         | D-2      |              |             |
|--------------------|-----------------------------------------------------------------------------------|----------------|------------------------------|-----------------------------------------|----------|--------------|-------------|
|                    | ters Catalog Number of Waterway:  ay: Kneehigh Creek                              |                |                              | USGS Name                               |          | Local        | Nama        |
| ✓ Addition         | Deletion                                                                          |                | Correction                   | USGS Name                               |          | Backup Inf   |             |
|                    | F                                                                                 | or Office Us   | se                           |                                         |          | F            |             |
| Nomination #       |                                                                                   |                |                              | <del></del>                             |          |              | _           |
|                    |                                                                                   |                | Fisheries Scientist          |                                         |          | Date         |             |
| Revision Year:     |                                                                                   |                |                              |                                         |          |              | _           |
| Revision to:       | Atlas Catalog                                                                     |                | <b>Habitat Operations Ma</b> | nager                                   |          | Date         |             |
| ic vision to:      | Both                                                                              |                |                              |                                         | _        |              | _           |
| Revision Code:     |                                                                                   |                | AWC Project Biolog           | ist                                     |          | Date         |             |
| Revision Code.     |                                                                                   |                | CIC Amalmat                  | <u></u>                                 | _        | Data         | _           |
| 31. T.O            | St. C. ESGENANCIA D. COL. I                                                       | 7/00/0004      | GIS Analyst                  |                                         |          | Date         | D. (        |
| Site Information   | Station: FSCB2334A04 Date Observed                                                | : 1/29/2024    | Legal Desc.:                 | Up Stream 6                             |          | Longitude:   |             |
|                    |                                                                                   |                |                              | Down Stream                             |          |              |             |
| Station Comments:  | Tributary to Bremner River. Middle of reach                                       | features many  | breached beaver dams and o   |                                         |          |              |             |
| inobstructed.      |                                                                                   | ,              |                              | T I T T T T T T T T T T T T T T T T T T |          | . 8 . 8      |             |
| Life History: An   | nadromous                                                                         |                |                              |                                         |          |              |             |
| Species\LifeS      | Stage: Dolly Varden juvenile                                                      |                | Sampling Method (No. o       | of fish): PEF (1)                       |          |              |             |
| _                  | Stage: coho salmon juvenile                                                       |                | Sampling Method (No. o       |                                         |          |              |             |
| Species\LifeS      | Stage: sockeye salmon adult spawning                                              |                | Sampling Method (No. o       | of fish): PEF (2) VC                    | )G (24)  |              |             |
| Life History: Re   | esident                                                                           |                |                              |                                         |          |              |             |
| Species\LifeS      | Stage: slimy sculpin juvenile/adult                                               |                | Sampling Method (No. o       | <b>of fish):</b> PEF (9) VC             | )G (5)   |              |             |
| Vov to Sample M    | fothad                                                                            |                |                              |                                         |          |              |             |
| Key to Sample M    |                                                                                   | (110.6         | 7) II. 101 G                 | ,                                       |          |              |             |
| (PEF) Backpac      | k Electrofisher                                                                   | (VOC           | G) Visual Observation, Gi    | round                                   |          |              |             |
|                    |                                                                                   |                |                              |                                         |          |              |             |
|                    |                                                                                   |                |                              |                                         |          |              |             |
|                    |                                                                                   |                |                              |                                         |          |              |             |
|                    |                                                                                   |                |                              |                                         |          |              |             |
|                    |                                                                                   |                |                              |                                         |          |              |             |
|                    |                                                                                   |                |                              |                                         |          |              |             |
|                    |                                                                                   |                |                              |                                         |          |              |             |
|                    |                                                                                   |                |                              |                                         |          |              |             |
|                    |                                                                                   |                |                              |                                         |          |              |             |
|                    |                                                                                   |                |                              |                                         |          |              |             |
|                    |                                                                                   |                |                              |                                         |          |              |             |
| Additional Comm    | j 1 <i>U</i>                                                                      |                |                              |                                         |          | 1 1          |             |
|                    | It sockeye salmon were visually observed and many females had worn caudal fins. A |                |                              |                                         |          |              |             |
|                    | 14.543648), where two juvenile coho salm                                          |                |                              |                                         | point C  | 0012         |             |
|                    | erver: Duncan Green, Fish & Wildlife Te                                           |                | Phone:                       |                                         | Date F   | Printed:     | 10/9/202    |
|                    | ,                                                                                 | emician 5      | i none.                      |                                         | Date I   | Tillicu.     | 10/ // 202- |
| Signa              | ture:                                                                             |                |                              |                                         |          |              |             |
| Add                | dress: Alaska Department of Fish & Gam                                            | ne, Sport Fish | ı - RTS                      |                                         |          |              |             |
|                    | 333 Raspberry Road                                                                |                |                              |                                         |          |              |             |
|                    | Anchorage, AK 99518                                                               |                |                              |                                         |          |              |             |
| This certifies tha | t in my best professional judgment and                                            | d belief the a | above information is evid    | lence that this wate                    | erbody s | should be in | cluded      |
|                    | n the Anadromous Waters Catalog                                                   |                |                              |                                         | •        |              |             |
| G*4 8.4            | a Districtive                                                                     |                | <b>5</b> . /                 |                                         |          |              |             |
| Signature of Are   | а ыююдіят:                                                                        |                | Date:                        |                                         |          |              |             |