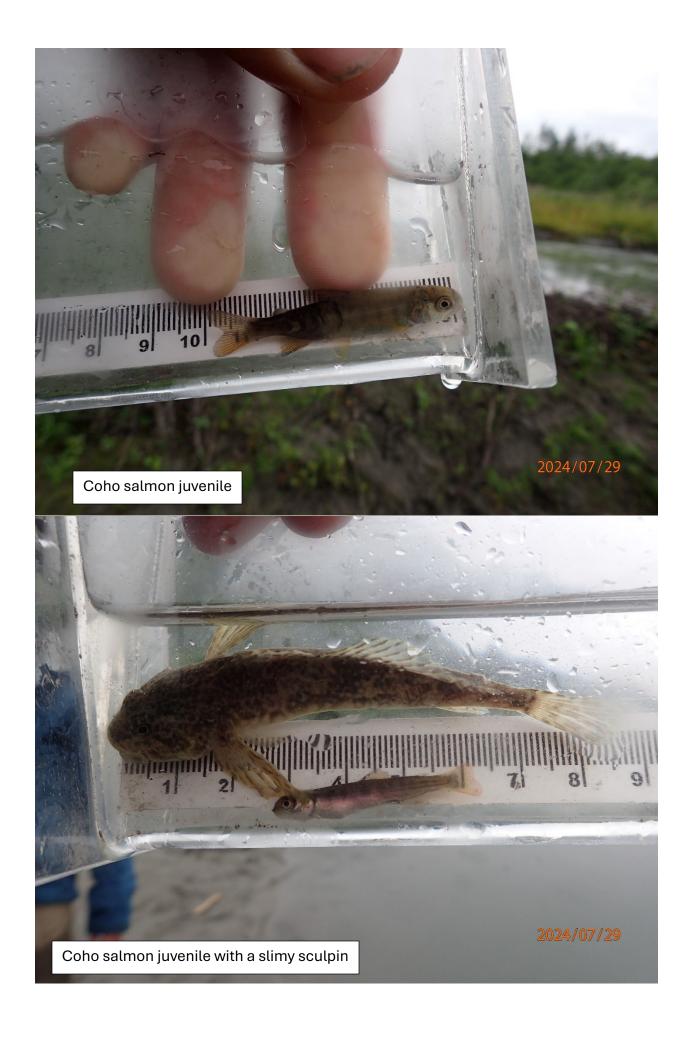

## Fish Survey Nomination Form Anadromous Waters Catalog

| Region: South Co   |                                                                                   |                | USG                          | S Quad: Cordova                         | D-2      |              |             |
|--------------------|-----------------------------------------------------------------------------------|----------------|------------------------------|-----------------------------------------|----------|--------------|-------------|
|                    | ters Catalog Number of Waterway:  ay: Kneehigh Creek                              |                |                              | USGS Name                               |          | Local        | Nama        |
| ✓ Addition         | Deletion                                                                          |                | Correction                   | USGS Name                               |          | Backup Inf   |             |
|                    | F                                                                                 | or Office Us   | se                           |                                         |          | F            |             |
| Nomination #       |                                                                                   |                |                              | <del></del>                             |          |              | _           |
|                    |                                                                                   |                | Fisheries Scientist          |                                         |          | Date         |             |
| Revision Year:     |                                                                                   |                |                              |                                         |          |              | _           |
| Revision to:       | Atlas Catalog                                                                     |                | <b>Habitat Operations Ma</b> | nager                                   |          | Date         |             |
| ic vision to:      | Both                                                                              |                |                              |                                         | _        |              | _           |
| Revision Code:     |                                                                                   |                | AWC Project Biolog           | ist                                     |          | Date         |             |
| Revision Code.     |                                                                                   |                | CIC Amalmat                  | <u></u>                                 | _        | Data         | _           |
| 31. T.O            | St. C. ESGENANCIA D. COL. I                                                       | 7/00/0004      | GIS Analyst                  |                                         |          | Date         | D. (        |
| Site Information   | Station: FSCB2334A04 Date Observed                                                | : 1/29/2024    | Legal Desc.:                 | Up Stream 6                             |          | Longitude:   |             |
|                    |                                                                                   |                |                              | Down Stream                             |          |              |             |
| Station Comments:  | Tributary to Bremner River. Middle of reach                                       | features many  | breached beaver dams and o   |                                         |          |              |             |
| inobstructed.      |                                                                                   | ,              |                              | T I T T T T T T T T T T T T T T T T T T |          | . 8 . 8      |             |
| Life History: An   | nadromous                                                                         |                |                              |                                         |          |              |             |
| Species\LifeS      | Stage: Dolly Varden juvenile                                                      |                | Sampling Method (No. o       | of fish): PEF (1)                       |          |              |             |
| _                  | Stage: coho salmon juvenile                                                       |                | Sampling Method (No. o       |                                         |          |              |             |
| Species\LifeS      | Stage: sockeye salmon adult spawning                                              |                | Sampling Method (No. o       | of fish): PEF (2) VC                    | )G (24)  |              |             |
| Life History: Re   | esident                                                                           |                |                              |                                         |          |              |             |
| Species\LifeS      | Stage: slimy sculpin juvenile/adult                                               |                | Sampling Method (No. o       | <b>of fish):</b> PEF (9) VC             | )G (5)   |              |             |
| Vov to Sample M    | fothad                                                                            |                |                              |                                         |          |              |             |
| Key to Sample M    |                                                                                   | (110.6         | 7) II. 101 G                 | ,                                       |          |              |             |
| (PEF) Backpac      | k Electrofisher                                                                   | (VOC           | G) Visual Observation, Gi    | round                                   |          |              |             |
|                    |                                                                                   |                |                              |                                         |          |              |             |
|                    |                                                                                   |                |                              |                                         |          |              |             |
|                    |                                                                                   |                |                              |                                         |          |              |             |
|                    |                                                                                   |                |                              |                                         |          |              |             |
|                    |                                                                                   |                |                              |                                         |          |              |             |
|                    |                                                                                   |                |                              |                                         |          |              |             |
|                    |                                                                                   |                |                              |                                         |          |              |             |
|                    |                                                                                   |                |                              |                                         |          |              |             |
|                    |                                                                                   |                |                              |                                         |          |              |             |
|                    |                                                                                   |                |                              |                                         |          |              |             |
|                    |                                                                                   |                |                              |                                         |          |              |             |
| Additional Comm    | j 1 <i>U</i>                                                                      |                |                              |                                         |          | 1 1          |             |
|                    | It sockeye salmon were visually observed and many females had worn caudal fins. A |                |                              |                                         |          |              |             |
|                    | 14.543648), where two juvenile coho salm                                          |                |                              |                                         | point C  | 0012         |             |
|                    | erver: Duncan Green, Fish & Wildlife Te                                           |                | Phone:                       |                                         | Date F   | Printed:     | 10/9/202    |
|                    | ,                                                                                 | emician 5      | i none.                      |                                         | Date I   | Tillicu.     | 10/ // 202- |
| Signa              | ture:                                                                             |                |                              |                                         |          |              |             |
| Add                | dress: Alaska Department of Fish & Gam                                            | ne, Sport Fish | ı - RTS                      |                                         |          |              |             |
|                    | 333 Raspberry Road                                                                |                |                              |                                         |          |              |             |
|                    | Anchorage, AK 99518                                                               |                |                              |                                         |          |              |             |
| This certifies tha | t in my best professional judgment and                                            | d belief the a | above information is evid    | lence that this wate                    | erbody s | should be in | cluded      |
|                    | n the Anadromous Waters Catalog                                                   |                |                              |                                         | •        |              |             |
| G*4 8.4            | a Districtive                                                                     |                | <b>5</b> . /                 |                                         |          |              |             |
| Signature of Are   | а ыююдіят:                                                                        |                | Date:                        |                                         |          |              |             |