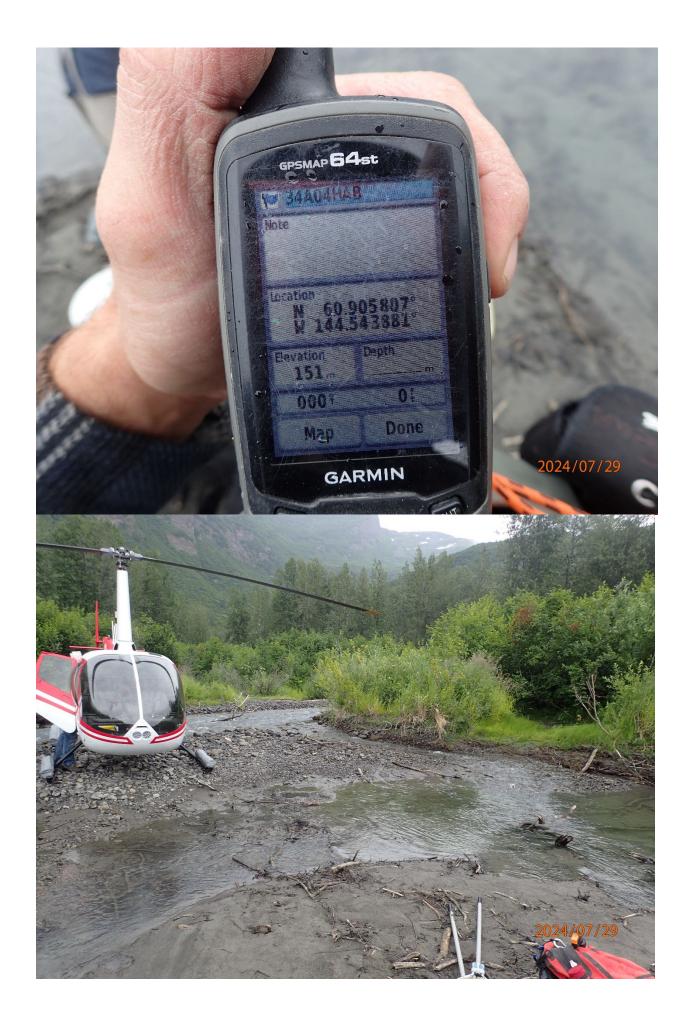

## Fish Survey Nomination Form Anadromous Waters Catalog

| Region: South Co   |                                                                                   |                | USG                          | S Quad: Cordova                         | D-2      |              |             |
|--------------------|-----------------------------------------------------------------------------------|----------------|------------------------------|-----------------------------------------|----------|--------------|-------------|
|                    | ters Catalog Number of Waterway:  ay: Kneehigh Creek                              |                |                              | USGS Name                               |          | Local        | Nama        |
| ✓ Addition         | Deletion                                                                          |                | Correction                   | USGS Name                               |          | Backup Inf   |             |
|                    | F                                                                                 | or Office Us   | se                           |                                         |          | F            |             |
| Nomination #       |                                                                                   |                |                              | <del></del>                             |          |              | _           |
|                    |                                                                                   |                | Fisheries Scientist          |                                         |          | Date         |             |
| Revision Year:     |                                                                                   |                |                              |                                         |          |              | _           |
| Revision to:       | Atlas Catalog                                                                     |                | <b>Habitat Operations Ma</b> | nager                                   |          | Date         |             |
| ic vision to:      | Both                                                                              |                |                              |                                         | _        |              | _           |
| Revision Code:     |                                                                                   |                | AWC Project Biolog           | ist                                     |          | Date         |             |
| Revision Code.     |                                                                                   |                | CIC Amalmat                  | <u></u>                                 | _        | Data         | _           |
| 31. T.O            | St. C. ESGENANCIA D. COL. I                                                       | 7/00/0004      | GIS Analyst                  |                                         |          | Date         | D. (        |
| Site Information   | Station: FSCB2334A04 Date Observed                                                | : 1/29/2024    | Legal Desc.:                 | Up Stream 6                             |          | Longitude:   |             |
|                    |                                                                                   |                |                              | Down Stream                             |          |              |             |
| Station Comments:  | Tributary to Bremner River. Middle of reach                                       | features many  | breached beaver dams and o   |                                         |          |              |             |
| inobstructed.      |                                                                                   | ,              |                              | T I T T T T T T T T T T T T T T T T T T |          | . 8 . 8      |             |
| Life History: An   | nadromous                                                                         |                |                              |                                         |          |              |             |
| Species\LifeS      | Stage: Dolly Varden juvenile                                                      |                | Sampling Method (No. o       | of fish): PEF (1)                       |          |              |             |
| _                  | Stage: coho salmon juvenile                                                       |                | Sampling Method (No. o       |                                         |          |              |             |
| Species\LifeS      | Stage: sockeye salmon adult spawning                                              |                | Sampling Method (No. o       | of fish): PEF (2) VC                    | )G (24)  |              |             |
| Life History: Re   | esident                                                                           |                |                              |                                         |          |              |             |
| Species\LifeS      | Stage: slimy sculpin juvenile/adult                                               |                | Sampling Method (No. o       | <b>of fish):</b> PEF (9) VC             | )G (5)   |              |             |
| Vov to Sample M    | fothad                                                                            |                |                              |                                         |          |              |             |
| Key to Sample M    |                                                                                   | (110.6         | 7) II. 101 G                 | ,                                       |          |              |             |
| (PEF) Backpac      | k Electrofisher                                                                   | (VOC           | G) Visual Observation, Gi    | round                                   |          |              |             |
|                    |                                                                                   |                |                              |                                         |          |              |             |
|                    |                                                                                   |                |                              |                                         |          |              |             |
|                    |                                                                                   |                |                              |                                         |          |              |             |
|                    |                                                                                   |                |                              |                                         |          |              |             |
|                    |                                                                                   |                |                              |                                         |          |              |             |
|                    |                                                                                   |                |                              |                                         |          |              |             |
|                    |                                                                                   |                |                              |                                         |          |              |             |
|                    |                                                                                   |                |                              |                                         |          |              |             |
|                    |                                                                                   |                |                              |                                         |          |              |             |
|                    |                                                                                   |                |                              |                                         |          |              |             |
|                    |                                                                                   |                |                              |                                         |          |              |             |
| Additional Comm    | j 1 <i>U</i>                                                                      |                |                              |                                         |          | 1 1          |             |
|                    | It sockeye salmon were visually observed and many females had worn caudal fins. A |                |                              |                                         |          |              |             |
|                    | 14.543648), where two juvenile coho salm                                          |                |                              |                                         | point C  | 0012         |             |
|                    | erver: Duncan Green, Fish & Wildlife Te                                           |                | Phone:                       |                                         | Date F   | Printed:     | 10/9/202    |
|                    | ,                                                                                 | emician 5      | i none.                      |                                         | Date I   | Tillicu.     | 10/ // 202- |
| Signa              | ture:                                                                             |                |                              |                                         |          |              |             |
| Add                | dress: Alaska Department of Fish & Gam                                            | ne, Sport Fish | ı - RTS                      |                                         |          |              |             |
|                    | 333 Raspberry Road                                                                |                |                              |                                         |          |              |             |
|                    | Anchorage, AK 99518                                                               |                |                              |                                         |          |              |             |
| This certifies tha | t in my best professional judgment and                                            | d belief the a | above information is evid    | lence that this wate                    | erbody s | should be in | cluded      |
|                    | n the Anadromous Waters Catalog                                                   |                |                              |                                         | •        |              |             |
| G*4 8.4            | a Districtive                                                                     |                | <b>5</b> . /                 |                                         |          |              |             |
| Signature of Are   | а ыююдіят:                                                                        |                | Date:                        |                                         |          |              |             |