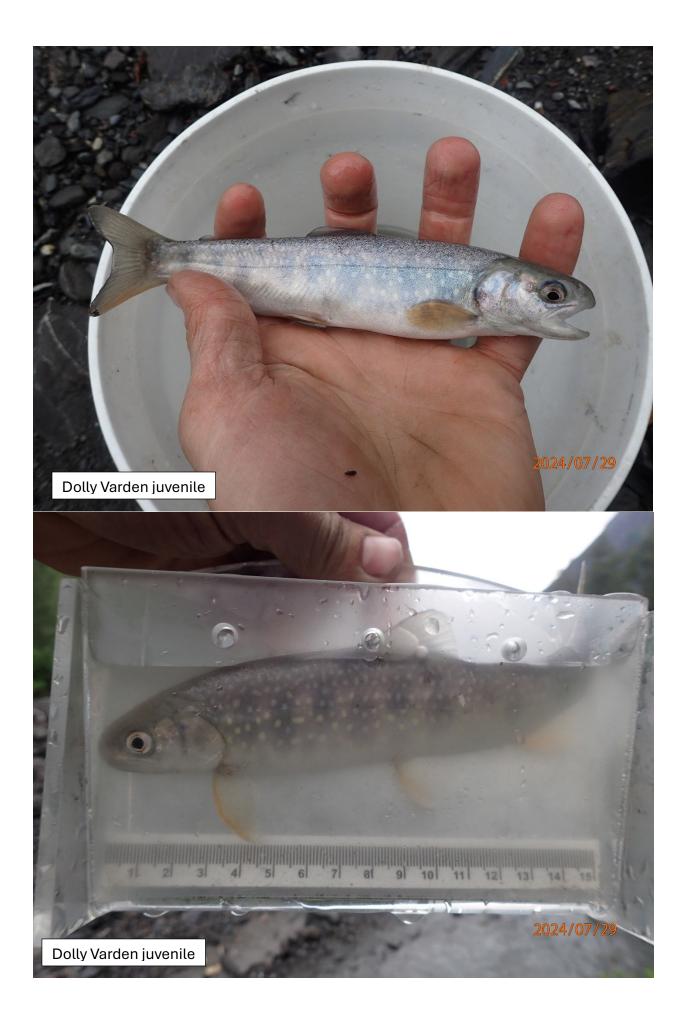

trees transported by the slide still had fresh, green leaves. Life History: Anadromous

Species\LifeStage: Dolly Varden juvenile

Sampling Method (No. of fish): PEF (2)

## Key to Sample Method

(PEF) Backpack Electrofisher

| Additional Comments<br>Varden were collecte                                                                                                                                                  | : Add Dolly Varden rearing to upstream waypoint 34A d via backpack electrofisher. | 05HB (61.041457, -144 | 4.618451), where two juvenile Dolly |  |  |  |  |  |  |
|----------------------------------------------------------------------------------------------------------------------------------------------------------------------------------------------|-----------------------------------------------------------------------------------|-----------------------|-------------------------------------|--|--|--|--|--|--|
| Name of Observer:                                                                                                                                                                            | Duncan Green, Fish & Wildlife Technician 3                                        | Phone:                | Date Printed: <u>10/9/2024</u>      |  |  |  |  |  |  |
| Signature:                                                                                                                                                                                   |                                                                                   |                       |                                     |  |  |  |  |  |  |
| Address:                                                                                                                                                                                     | Alaska Department of Fish & Game, Sport Fish - RTS                                |                       |                                     |  |  |  |  |  |  |
|                                                                                                                                                                                              | 333 Raspberry Road                                                                |                       |                                     |  |  |  |  |  |  |
|                                                                                                                                                                                              | Anchorage, AK 99518                                                               |                       |                                     |  |  |  |  |  |  |
| This certifies that in my best professional judgment and belief the above information is evidence that this waterbody should be included<br>in or deleted from the Anadromous Waters Catalog |                                                                                   |                       |                                     |  |  |  |  |  |  |
| Signature of Area Biologist: Date:                                                                                                                                                           |                                                                                   |                       |                                     |  |  |  |  |  |  |