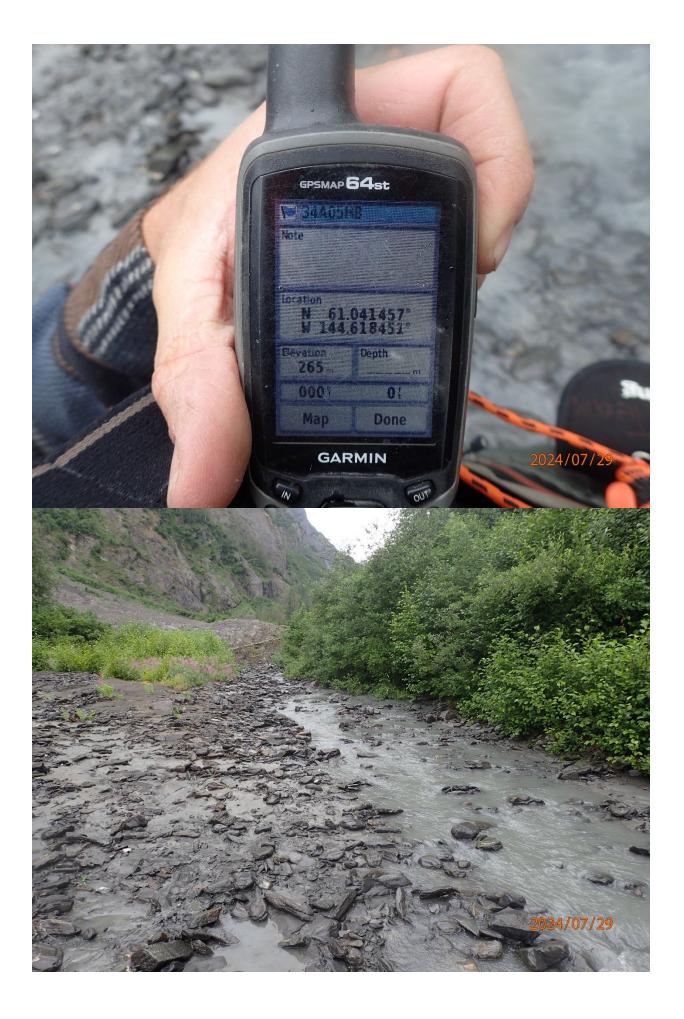

## Fish Survey Nomination Form Anadromous Waters Catalog

| Region: South Ce                                                                                                                                               | ntral                             | USGS Quad: Valdez A-2 |                     |             |           |             |          |
|----------------------------------------------------------------------------------------------------------------------------------------------------------------|-----------------------------------|-----------------------|---------------------|-------------|-----------|-------------|----------|
| Anadromous Wate                                                                                                                                                | ers Catalog Number of Waterway:   |                       |                     |             |           |             |          |
| Name of Waterwa                                                                                                                                                | y: Rawkjonsum Creek               |                       |                     | USGS Name   | 1         | Local N     | lame     |
| ✓ Addition                                                                                                                                                     | <b>Deletion</b>                   | For Office Use        |                     |             |           | Backup Info | ormation |
| Nomination #                                                                                                                                                   |                                   |                       | Fisheries Scientist |             |           | Date        | -        |
| <b>Revision Year:</b>                                                                                                                                          |                                   | Hal                   | oitat Operations Ma | ngger       |           | Date        |          |
| Revision to:                                                                                                                                                   | Atlas Catalog<br>Both             |                       |                     |             |           |             | -        |
| Revision Code:                                                                                                                                                 |                                   |                       | AWC Project Biolog  | gist        |           | Date        |          |
|                                                                                                                                                                |                                   |                       | GIS Analyst         |             |           | Date        | -        |
| Site Information                                                                                                                                               | Station: FSCB2334A05 Date Observe | ed: 7/29/2024 L       | egal Desc.:         |             | Latitude: | Longitude:  | Datum:   |
|                                                                                                                                                                |                                   |                       |                     | Up Stream   | 61.04225  | -144.61879  | WGS84    |
|                                                                                                                                                                |                                   |                       |                     | Down Stream | 61.04019  | -144.61964  | WGS84    |
| Station Comments: There is a very recent, large rocklisde at upstream point that completely covers the stream channel, creating a high-velocity cascade. Large |                                   |                       |                     |             |           |             |          |