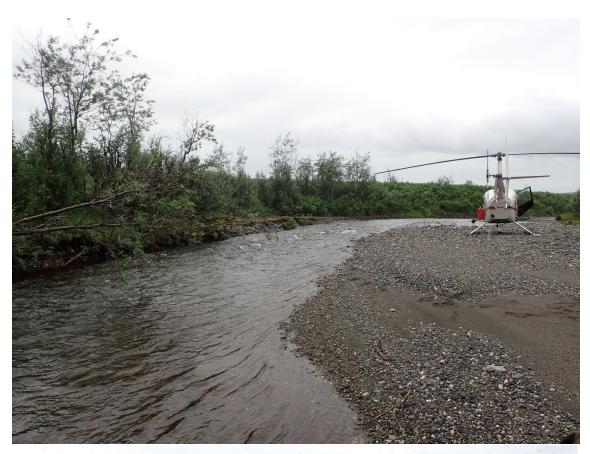

|                  |                          |                          |                   |                 |           |
|                                   | t in my best professional judgment and<br>n the Anadromous Waters Catalog                                                         | d belief the abo | ve information is evid   | ence that this wa        | iterbody s        | hould be in     | cluded    |
| Signature of Area                 | -                                                                                                                                 |                  | Data                     |                          |                   |                 |           |



FSCB23 – 10C08– Seycy Creek











FSCB23 – 10C08– Seycy Creek