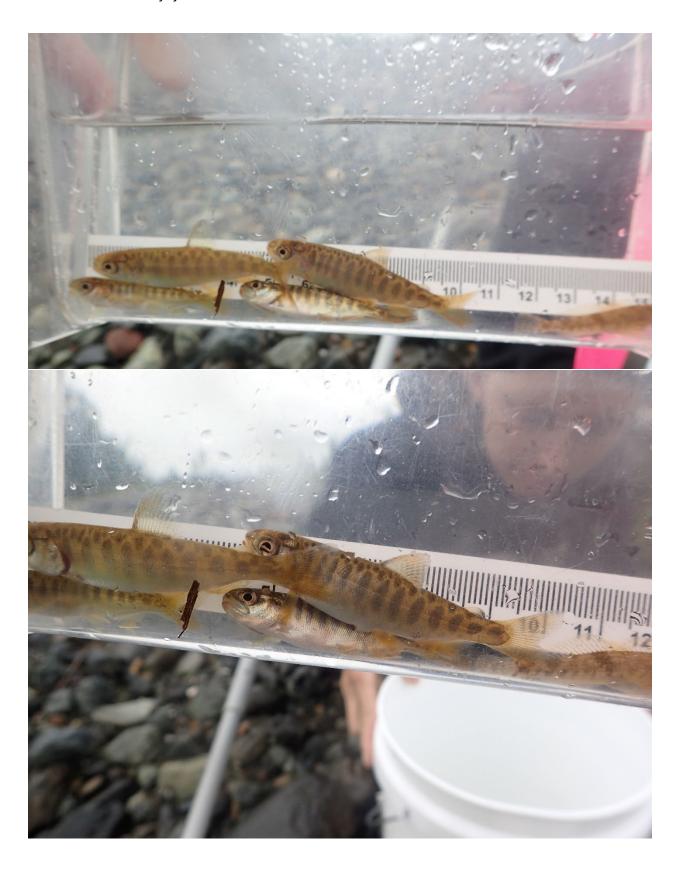

## Fish Survey Nomination Form Anadromous Waters Catalog

| Region: Interior                  |                                                                                                                                   | USGS Quad:       |                          |                          |                   |                 |           |
|-----------------------------------|-----------------------------------------------------------------------------------------------------------------------------------|------------------|--------------------------|--------------------------|-------------------|-----------------|-----------|
| Anadromous Wat<br>Name of Waterwa | ers Catalog Number of Waterway:  y: Seycy Creek                                                                                   | USGS             |                          |                          | Name ✓ Local Name |                 |           |
| Addition                          | ☐ Deletion F                                                                                                                      | or Office Use    | ☐ Correction             |                          |                   | Backup Inf      | ormation  |
| Nomination #                      |                                                                                                                                   |                  |                          |                          |                   |                 |           |
|                                   |                                                                                                                                   |                  | Fisheries Scientist      |                          |                   | Date            |           |
| Revision Year:                    |                                                                                                                                   |                  | abitat Operations Ma     | nagan                    |                   | Date            | -         |
| Revision to:                      | Atlas Catalog                                                                                                                     | 112              | abitat Operations Ma     | liagei                   |                   | Date            |           |
|                                   | Both                                                                                                                              |                  | AWC Project Biolog       | ist                      |                   | Date            | -         |
| Revision Code:                    |                                                                                                                                   |                  | CICALA                   |                          |                   | Distri          | -         |
| ite Information                   | Station: FSCB2310C08 Date Observed                                                                                                | • 7/10/2024      | GIS Analyst Legal Desc.: |                          | Latitude          | Date Longitude: | Datum     |
| ite illioi mation                 | Station, 130B2310000 Pate Observed                                                                                                | . 7/10/2021      | Legai Dese               | Up Stream                |                   | -144.93989      |           |
| tation Comments.                  | Tributary to West Fork Chistochina River                                                                                          |                  |                          | Down Stream              | 63.07963          | -144.93727      | WGS84     |
| Life History: An                  | ·                                                                                                                                 |                  |                          |                          |                   |                 |           |
|                                   | Stage: Chinook salmon juvenile                                                                                                    | Sai              | mpling Method (No. o     | of fish): PEF (33)       |                   |                 |           |
| Life History: Res                 | sident                                                                                                                            |                  |                          |                          |                   |                 |           |
| Species\LifeS                     | Stage: slimy sculpin juvenile/adult                                                                                               | Sai              | mpling Method (No. o     | <b>f fish):</b> PEF (16) |                   |                 |           |
|                                   | <b>nents:</b> Add juvenile Chinook salmon r<br>juvenile Chinook salmon were sampled v<br>144.937268) and first several Chinook sa | with backpack el | lectrofishing in a reach | beginning at way         | ypoint 10C        | 08DOWN (        | N         |
|                                   | erver: Nate Cathçart, Habitat Biologist II                                                                                        |                  | Phone:                   | (907) 267-2238           | Date P            | rinted:         | 10/9/2024 |
| Signat                            | $A \leftarrow II$                                                                                                                 | و                |                          |                          |                   |                 |           |
| Add                               | lress: Alaska Dept. of Fish & Game, Spo                                                                                           | ort Fish - RTS   | <del></del>              |                          |                   |                 |           |
|                                   | 333 Raspberry Road                                                                                                                |                  |                          |                          |                   |                 |           |
|                                   | Anchorage, AK 99518                                                                                                               |                  |                          |                          |                   |                 |           |
|                                   | t in my best professional judgment and<br>n the Anadromous Waters Catalog                                                         | d belief the abo | ve information is evid   | ence that this wa        | iterbody s        | hould be in     | cluded    |
| Signature of Area                 | -                                                                                                                                 |                  | Data                     |                          |                   |                 |           |