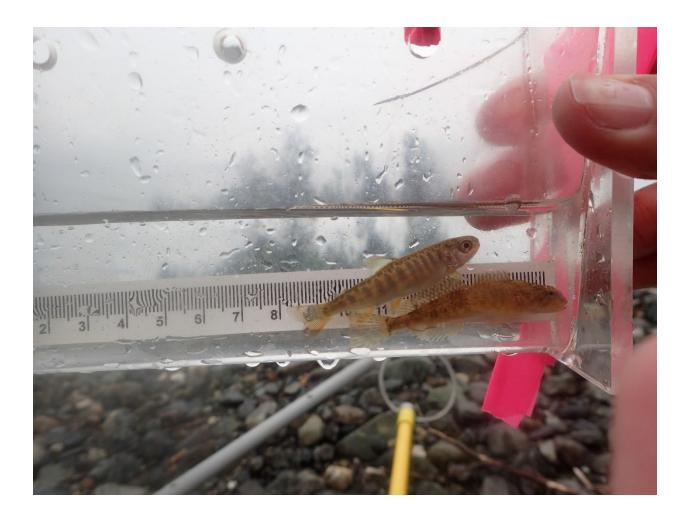

## Fish Survey Nomination Form Anadromous Waters Catalog

| Region: Interior                  |                                                                                                                                   | USGS Quad:       |                          |                          |                   |                 |           |
|-----------------------------------|-----------------------------------------------------------------------------------------------------------------------------------|------------------|--------------------------|--------------------------|-------------------|-----------------|-----------|
| Anadromous Wat<br>Name of Waterwa | ers Catalog Number of Waterway:  y: Seycy Creek                                                                                   | USGS             |                          |                          | Name ✓ Local Name |                 |           |
| Addition                          | ☐ Deletion F                                                                                                                      | or Office Use    | ☐ Correction             |                          |                   | Backup Inf      | ormation  |
| Nomination #                      |                                                                                                                                   |                  |                          |                          |                   |                 |           |
|                                   |                                                                                                                                   |                  | Fisheries Scientist      |                          |                   | Date            |           |
| Revision Year:                    |                                                                                                                                   |                  | abitat Operations Ma     | nagan                    |                   | Date            | -         |
| Revision to:                      | Atlas Catalog                                                                                                                     | 112              | abitat Operations Ma     | liagei                   |                   | Date            |           |
|                                   | Both                                                                                                                              |                  | AWC Project Biolog       | ist                      |                   | Date            | -         |
| Revision Code:                    |                                                                                                                                   |                  | CICALA                   |                          |                   | Distri          | -         |
| ite Information                   | Station: FSCB2310C08 Date Observed                                                                                                | • 7/10/2024      | GIS Analyst Legal Desc.: |                          | Latitude          | Date Longitude: | Datum     |
| ite illioi mation                 | Station, 130B2310000 Pate Observed                                                                                                | . 7/10/2021      | Legai Dese               | Up Stream                |                   | -144.93989      |           |
| tation Comments.                  | Tributary to West Fork Chistochina River                                                                                          |                  |                          | Down Stream              | 63.07963          | -144.93727      | WGS84     |
| Life History: An                  | ·                                                                                                                                 |                  |                          |                          |                   |                 |           |
|                                   | Stage: Chinook salmon juvenile                                                                                                    | Sai              | mpling Method (No. o     | of fish): PEF (33)       |                   |                 |           |
| Life History: Res                 | sident                                                                                                                            |                  |                          |                          |                   |                 |           |
| Species\LifeS                     | Stage: slimy sculpin juvenile/adult                                                                                               | Sai              | mpling Method (No. o     | <b>f fish):</b> PEF (16) |                   |                 |           |
|                                   | <b>nents:</b> Add juvenile Chinook salmon r<br>juvenile Chinook salmon were sampled v<br>144.937268) and first several Chinook sa | with backpack el | lectrofishing in a reach | beginning at way         | ypoint 10C        | 08DOWN (        | N         |
|                                   | erver: Nate Cathçart, Habitat Biologist II                                                                                        |                  | Phone:                   | (907) 267-2238           | Date P            | rinted:         | 10/9/2024 |
| Signat                            | $A \leftarrow II$                                                                                                                 | و                |                          |                          |                   |                 |           |
| Add                               | lress: Alaska Dept. of Fish & Game, Spo                                                                                           | ort Fish - RTS   | <del></del>              |                          |                   |                 |           |
|                                   | 333 Raspberry Road                                                                                                                |                  |                          |                          |                   |                 |           |
|                                   | Anchorage, AK 99518                                                                                                               |                  |                          |                          |                   |                 |           |
|                                   | t in my best professional judgment and<br>n the Anadromous Waters Catalog                                                         | d belief the abo | ve information is evid   | ence that this wa        | iterbody s        | hould be in     | cluded    |
| Signature of Area                 | -                                                                                                                                 |                  | Data                     |                          |                   |                 |           |