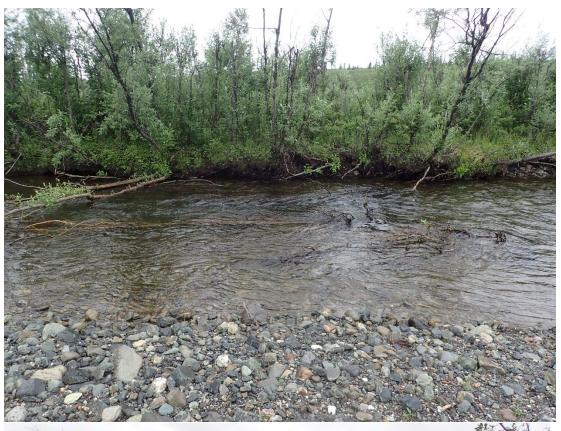

## Fish Survey Nomination Form Anadromous Waters Catalog

| Region: Interior                  |                                                                                                                                   | USGS Quad:       |                          |                          |                   |                 |           |
|-----------------------------------|-----------------------------------------------------------------------------------------------------------------------------------|------------------|--------------------------|--------------------------|-------------------|-----------------|-----------|
| Anadromous Wat<br>Name of Waterwa | ers Catalog Number of Waterway:  y: Seycy Creek                                                                                   | USGS             |                          |                          | Name ✓ Local Name |                 |           |
| Addition                          | ☐ Deletion F                                                                                                                      | or Office Use    | ☐ Correction             |                          |                   | Backup Inf      | ormation  |
| Nomination #                      |                                                                                                                                   |                  |                          |                          |                   |                 |           |
|                                   |                                                                                                                                   |                  | Fisheries Scientist      |                          |                   | Date            |           |
| Revision Year:                    |                                                                                                                                   |                  | abitat Operations Ma     | nagan                    |                   | Date            | -         |
| Revision to:                      | Atlas Catalog                                                                                                                     | 112              | abitat Operations Ma     | liagei                   |                   | Date            |           |
|                                   | Both                                                                                                                              |                  | AWC Project Biolog       | ist                      |                   | Date            | -         |
| Revision Code:                    |                                                                                                                                   |                  | CICALA                   |                          |                   | Distri          | -         |
| ite Information                   | Station: FSCB2310C08 Date Observed                                                                                                | • 7/10/2024      | GIS Analyst Legal Desc.: |                          | Latitude          | Date Longitude: | Datum     |
| ite illioi mation                 | Station, 130B2310000 Pate Observed                                                                                                | . 7/10/2021      | Legai Dese               | Up Stream                |                   | -144.93989      |           |
| tation Comments.                  | Tributary to West Fork Chistochina River                                                                                          |                  |                          | Down Stream              | 63.07963          | -144.93727      | WGS84     |
| Life History: An                  | ·                                                                                                                                 |                  |                          |                          |                   |                 |           |
|                                   | Stage: Chinook salmon juvenile                                                                                                    | Sai              | mpling Method (No. o     | of fish): PEF (33)       |                   |                 |           |
| Life History: Res                 | sident                                                                                                                            |                  |                          |                          |                   |                 |           |
| Species\LifeS                     | Stage: slimy sculpin juvenile/adult                                                                                               | Sai              | mpling Method (No. o     | <b>f fish):</b> PEF (16) |                   |                 |           |
|                                   | <b>nents:</b> Add juvenile Chinook salmon r<br>juvenile Chinook salmon were sampled v<br>144.937268) and first several Chinook sa | with backpack el | lectrofishing in a reach | beginning at way         | ypoint 10C        | 08DOWN (        | N         |
|                                   | erver: Nate Cathçart, Habitat Biologist II                                                                                        |                  | Phone:                   | (907) 267-2238           | Date P            | rinted:         | 10/9/2024 |
| Signat                            | $A \leftarrow II$                                                                                                                 | و                |                          |                          |                   |                 |           |
| Add                               | lress: Alaska Dept. of Fish & Game, Spo                                                                                           | ort Fish - RTS   | <del></del>              |                          |                   |                 |           |
|                                   | 333 Raspberry Road                                                                                                                |                  |                          |                          |                   |                 |           |
|                                   | Anchorage, AK 99518                                                                                                               |                  |                          |                          |                   |                 |           |
|                                   | t in my best professional judgment and<br>n the Anadromous Waters Catalog                                                         | d belief the abo | ve information is evid   | ence that this wa        | iterbody s        | hould be in     | cluded    |
| Signature of Area                 | -                                                                                                                                 |                  | Data                     |                          |                   |                 |           |