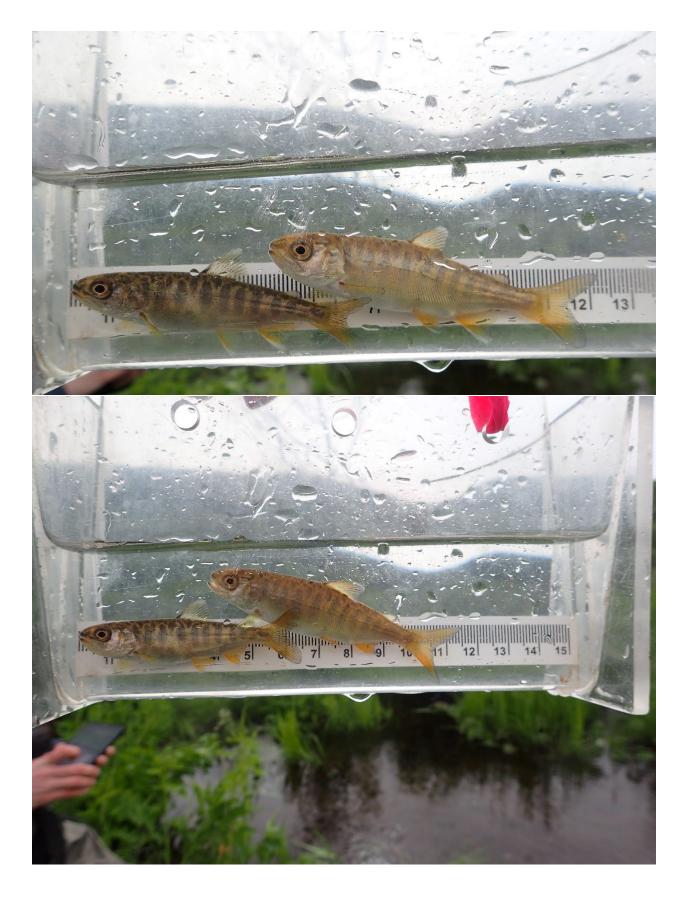

## Fish Survey Nomination Form Anadromous Waters Catalog

| Region: Interior                                |                                   |                            | USGS Quad:            |                    |           |              |          |  |  |
|-------------------------------------------------|-----------------------------------|----------------------------|-----------------------|--------------------|-----------|--------------|----------|--|--|
| Anadromous Wa                                   | ters Catalog Number of Water      | rway:                      |                       |                    | _         |              |          |  |  |
| Name of Waterway: Seycy Creek                   |                                   |                            |                       |                    | e         | 🗹 Local Name |          |  |  |
| ✓ Addition                                      | Deletion                          | For Office U               | se Correction         |                    |           | Backup Info  | ormation |  |  |
|                                                 |                                   |                            |                       |                    |           |              |          |  |  |
| Nomination #                                    |                                   |                            | Fisheries Scientis    | <br>+              |           | Date         | -        |  |  |
|                                                 |                                   |                            | r isner les Scientis  | L                  |           | Date         |          |  |  |
| Revision Year:                                  |                                   | <u> </u>                   |                       |                    |           |              | -        |  |  |
| Revision to:                                    | Atlas Catalog                     |                            | Habitat Operations Ma | inager             |           | Date         |          |  |  |
| ite vision to:                                  | Both                              |                            |                       |                    |           |              | -        |  |  |
|                                                 |                                   |                            | AWC Project Biolog    | gist               |           | Date         |          |  |  |
| Revision Code:                                  |                                   |                            |                       |                    |           |              | _        |  |  |
|                                                 |                                   |                            | GIS Analyst           |                    |           | Date         |          |  |  |
| Site Information                                | Station: FSCB2310C09 Date         | <b>Observed:</b> 7/10/2024 | Legal Desc.:          |                    | Latitude: | Longitude:   | Datum:   |  |  |
|                                                 |                                   |                            |                       | Up Stream          | 63.08379  | -144.96525   | WGS84    |  |  |
|                                                 |                                   |                            |                       | Down Stream        | 63.08370  | -144.96317   | WGS84    |  |  |
| Station Comments:                               | Tributary to West Fork Chistochir | a River                    |                       |                    |           |              |          |  |  |
| Life History: Ar                                | nadromous                         |                            |                       |                    |           |              |          |  |  |
| Species\LifeStage: Chinook salmon juvenile      |                                   |                            | Sampling Method (No.  | of fish): PEF (4)  |           |              |          |  |  |
| Life History: Re                                | esident                           |                            |                       |                    |           |              |          |  |  |
| Species\Life                                    | Stage: Dolly Varden juvenile/ad   | Sampling Method (No.       | of fish): PEF (4)     |                    |           |              |          |  |  |
| Species\LifeStage: slimy sculpin juvenile/adult |                                   |                            | Sampling Method (No.  | of fish): PEF (29) |           |              |          |  |  |
|                                                 |                                   |                            |                       |                    |           |              |          |  |  |

## Key to Sample Method

(PEF) Backpack Electrofisher

| Additional Comments: Extend juvenile Chinook salmon rearing in Seycy<br>Four juvenile Chinook salmon were electrofished here and extend off site 10 | 21              | (                    | 3.083657, W -144  | .963881).        |
|-----------------------------------------------------------------------------------------------------------------------------------------------------|-----------------|----------------------|-------------------|------------------|
| Name of Observer: Nate Cathcart, Habitat Biologist II<br>Signature: Address: Alaska Dept. of Fish & Game, Sport Fish - RTS                          | Phone:          | (907) 267-2238       | Date Printed:     | <u>10/9/2024</u> |
| 333 Raspberry Road<br>Anchorage, AK 99518                                                                                                           |                 |                      |                   |                  |
| This certifies that in my best professional judgment and belief the above i<br>in or deleted from the Anadromous Waters Catalog                     | nformation is e | vidence that this wa | terbody should be | e included       |
| Signature of Area Biologist:                                                                                                                        | Date:           |                      |                   | _                |