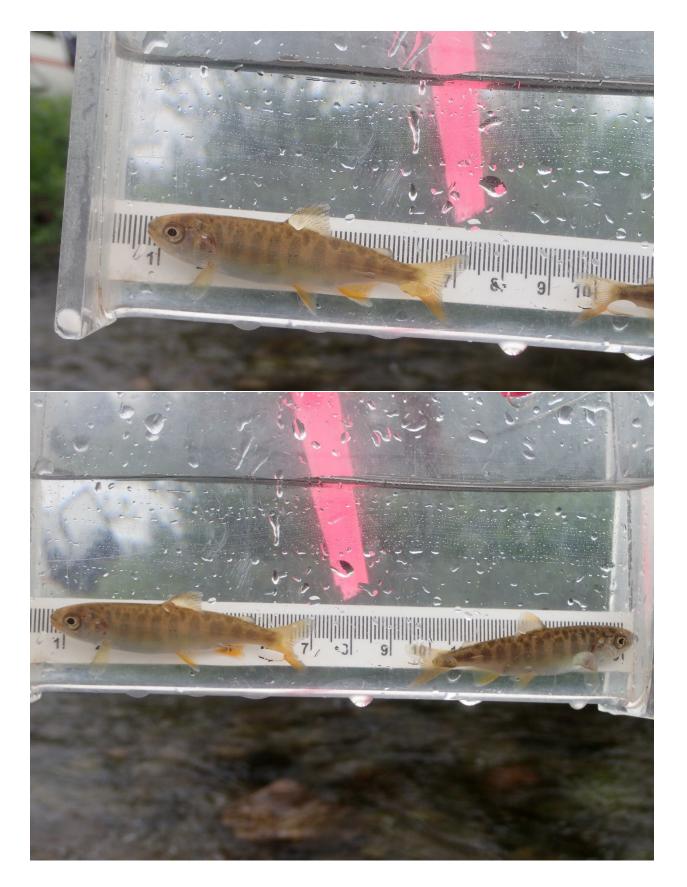

## Fish Survey Nomination Form Anadromous Waters Catalog

| Region: Interior                                |                                   |                            | USGS Quad:            |                    |           |              |          |  |  |
|-------------------------------------------------|-----------------------------------|----------------------------|-----------------------|--------------------|-----------|--------------|----------|--|--|
| Anadromous Wa                                   | ters Catalog Number of Water      | rway:                      |                       |                    | _         |              |          |  |  |
| Name of Waterway: Seycy Creek                   |                                   |                            |                       |                    | e         | 🗹 Local Name |          |  |  |
| ✓ Addition                                      | Deletion                          | For Office U               | se Correction         |                    |           | Backup Info  | ormation |  |  |
|                                                 |                                   |                            |                       |                    |           |              |          |  |  |
| Nomination #                                    |                                   |                            | Fisheries Scientis    | <br>+              |           | Date         | -        |  |  |
|                                                 |                                   |                            | r isner les Scientis  | L                  |           | Date         |          |  |  |
| Revision Year:                                  |                                   | <u> </u>                   |                       |                    |           |              | -        |  |  |
| Revision to:                                    | Atlas Catalog                     |                            | Habitat Operations Ma | inager             |           | Date         |          |  |  |
| ite vision to:                                  | Both                              |                            |                       |                    |           |              | -        |  |  |
|                                                 |                                   |                            | AWC Project Biolog    | gist               |           | Date         |          |  |  |
| Revision Code:                                  |                                   |                            |                       |                    |           |              | _        |  |  |
|                                                 |                                   |                            | GIS Analyst           |                    |           | Date         |          |  |  |
| Site Information                                | Station: FSCB2310C09 Date         | <b>Observed:</b> 7/10/2024 | Legal Desc.:          |                    | Latitude: | Longitude:   | Datum:   |  |  |
|                                                 |                                   |                            |                       | Up Stream          | 63.08379  | -144.96525   | WGS84    |  |  |
|                                                 |                                   |                            |                       | Down Stream        | 63.08370  | -144.96317   | WGS84    |  |  |
| Station Comments:                               | Tributary to West Fork Chistochir | a River                    |                       |                    |           |              |          |  |  |
| Life History: Ar                                | nadromous                         |                            |                       |                    |           |              |          |  |  |
| Species\LifeStage: Chinook salmon juvenile      |                                   |                            | Sampling Method (No.  | of fish): PEF (4)  |           |              |          |  |  |
| Life History: Re                                | esident                           |                            |                       |                    |           |              |          |  |  |
| Species\Life                                    | Stage: Dolly Varden juvenile/ad   | Sampling Method (No.       | of fish): PEF (4)     |                    |           |              |          |  |  |
| Species\LifeStage: slimy sculpin juvenile/adult |                                   |                            | Sampling Method (No.  | of fish): PEF (29) |           |              |          |  |  |
|                                                 |                                   |                            |                       |                    |           |              |          |  |  |

## Key to Sample Method

(PEF) Backpack Electrofisher

| Additional Comments: Extend juvenile Chinook salmon rearing in Seycy<br>Four juvenile Chinook salmon were electrofished here and extend off site 10 | 21              | (                    | 3.083657, W -144  | .963881).        |
|-----------------------------------------------------------------------------------------------------------------------------------------------------|-----------------|----------------------|-------------------|------------------|
| Name of Observer: Nate Cathcart, Habitat Biologist II<br>Signature: Address: Alaska Dept. of Fish & Game, Sport Fish - RTS                          | Phone:          | (907) 267-2238       | Date Printed:     | <u>10/9/2024</u> |
| 333 Raspberry Road<br>Anchorage, AK 99518                                                                                                           |                 |                      |                   |                  |
| This certifies that in my best professional judgment and belief the above i<br>in or deleted from the Anadromous Waters Catalog                     | nformation is e | vidence that this wa | terbody should be | e included       |
| Signature of Area Biologist:                                                                                                                        | Date:           |                      |                   | _                |