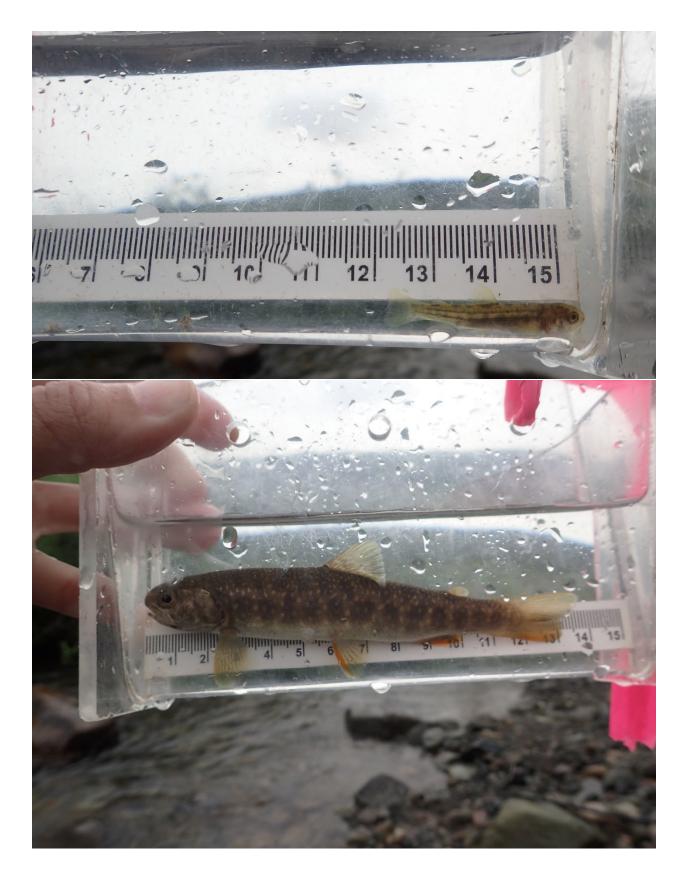

## Fish Survey Nomination Form Anadromous Waters Catalog

| Region: Interior                                |                                   |                            | USGS Quad:            |                    |           |              |          |  |  |
|-------------------------------------------------|-----------------------------------|----------------------------|-----------------------|--------------------|-----------|--------------|----------|--|--|
| Anadromous Wa                                   | ters Catalog Number of Water      | rway:                      |                       |                    | _         |              |          |  |  |
| Name of Waterway: Seycy Creek                   |                                   |                            |                       |                    | e         | 🗹 Local Name |          |  |  |
| ✓ Addition                                      | Deletion                          | For Office U               | se Correction         |                    |           | Backup Info  | ormation |  |  |
|                                                 |                                   |                            |                       |                    |           |              |          |  |  |
| Nomination #                                    |                                   |                            | Fisheries Scientis    | <br>+              |           | Date         | -        |  |  |
|                                                 |                                   |                            | r isner les Scientis  | L                  |           | Date         |          |  |  |
| Revision Year:                                  |                                   | <u> </u>                   |                       |                    |           |              | -        |  |  |
| Revision to:                                    | Atlas Catalog                     |                            | Habitat Operations Ma | inager             |           | Date         |          |  |  |
| ite vision to:                                  | Both                              |                            |                       |                    |           |              | -        |  |  |
|                                                 |                                   |                            | AWC Project Biolog    | gist               |           | Date         |          |  |  |
| Revision Code:                                  |                                   |                            |                       |                    |           |              | _        |  |  |
|                                                 |                                   |                            | GIS Analyst           |                    |           | Date         |          |  |  |
| Site Information                                | Station: FSCB2310C09 Date         | <b>Observed:</b> 7/10/2024 | Legal Desc.:          |                    | Latitude: | Longitude:   | Datum:   |  |  |
|                                                 |                                   |                            |                       | Up Stream          | 63.08379  | -144.96525   | WGS84    |  |  |
|                                                 |                                   |                            |                       | Down Stream        | 63.08370  | -144.96317   | WGS84    |  |  |
| Station Comments:                               | Tributary to West Fork Chistochir | a River                    |                       |                    |           |              |          |  |  |
| Life History: Ar                                | nadromous                         |                            |                       |                    |           |              |          |  |  |
| Species\LifeStage: Chinook salmon juvenile      |                                   |                            | Sampling Method (No.  | of fish): PEF (4)  |           |              |          |  |  |
| Life History: Re                                | esident                           |                            |                       |                    |           |              |          |  |  |
| Species\Life                                    | Stage: Dolly Varden juvenile/ad   | Sampling Method (No.       | of fish): PEF (4)     |                    |           |              |          |  |  |
| Species\LifeStage: slimy sculpin juvenile/adult |                                   |                            | Sampling Method (No.  | of fish): PEF (29) |           |              |          |  |  |
|                                                 |                                   |                            |                       |                    |           |              |          |  |  |

## Key to Sample Method

(PEF) Backpack Electrofisher

| Additional Comments: Extend juvenile Chinook salmon rearing in Seycy<br>Four juvenile Chinook salmon were electrofished here and extend off site 10 | 21              | (                    | 3.083657, W -144  | .963881).        |
|-----------------------------------------------------------------------------------------------------------------------------------------------------|-----------------|----------------------|-------------------|------------------|
| Name of Observer: Nate Cathcart, Habitat Biologist II<br>Signature: Address: Alaska Dept. of Fish & Game, Sport Fish - RTS                          | Phone:          | (907) 267-2238       | Date Printed:     | <u>10/9/2024</u> |
| 333 Raspberry Road<br>Anchorage, AK 99518                                                                                                           |                 |                      |                   |                  |
| This certifies that in my best professional judgment and belief the above i<br>in or deleted from the Anadromous Waters Catalog                     | nformation is e | vidence that this wa | terbody should be | e included       |
| Signature of Area Biologist:                                                                                                                        | Date:           |                      |                   | _                |