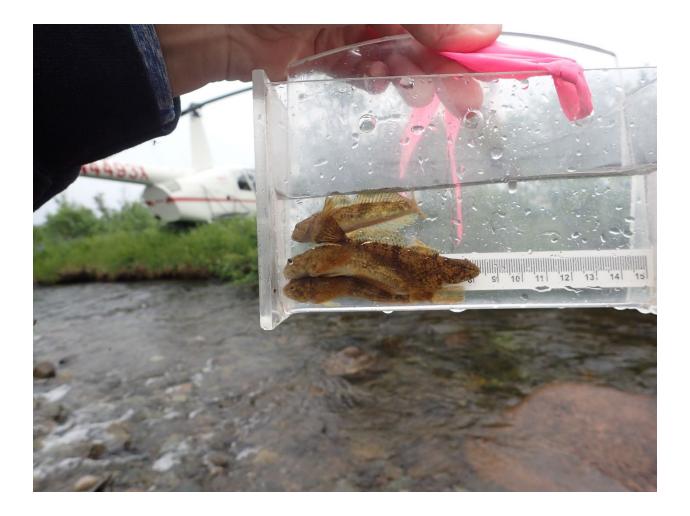

## Fish Survey Nomination Form Anadromous Waters Catalog

| Region: Interior                                |                                   |                            | USGS Quad:            |                    |           |              |          |  |  |
|-------------------------------------------------|-----------------------------------|----------------------------|-----------------------|--------------------|-----------|--------------|----------|--|--|
| Anadromous Wa                                   | ters Catalog Number of Water      | rway:                      |                       |                    | _         |              |          |  |  |
| Name of Waterway: Seycy Creek                   |                                   |                            |                       |                    | e         | 🗹 Local Name |          |  |  |
| ✓ Addition                                      | Deletion                          | For Office U               | se Correction         |                    |           | Backup Info  | ormation |  |  |
|                                                 |                                   |                            |                       |                    |           |              |          |  |  |
| Nomination #                                    |                                   |                            | Fisheries Scientis    | <br>+              |           | Date         | -        |  |  |
|                                                 |                                   |                            | r isner les Scientis  | L                  |           | Date         |          |  |  |
| Revision Year:                                  |                                   | <u> </u>                   |                       |                    |           |              | -        |  |  |
| Revision to:                                    | Atlas Catalog                     |                            | Habitat Operations Ma | inager             |           | Date         |          |  |  |
| ite vision to:                                  | Both                              |                            |                       |                    |           |              | -        |  |  |
|                                                 |                                   |                            | AWC Project Biolog    | gist               |           | Date         |          |  |  |
| Revision Code:                                  |                                   |                            |                       |                    |           |              | _        |  |  |
|                                                 |                                   |                            | GIS Analyst           |                    |           | Date         |          |  |  |
| Site Information                                | Station: FSCB2310C09 Date         | <b>Observed:</b> 7/10/2024 | Legal Desc.:          |                    | Latitude: | Longitude:   | Datum:   |  |  |
|                                                 |                                   |                            |                       | Up Stream          | 63.08379  | -144.96525   | WGS84    |  |  |
|                                                 |                                   |                            |                       | Down Stream        | 63.08370  | -144.96317   | WGS84    |  |  |
| Station Comments:                               | Tributary to West Fork Chistochir | a River                    |                       |                    |           |              |          |  |  |
| Life History: Ar                                | nadromous                         |                            |                       |                    |           |              |          |  |  |
| Species\LifeStage: Chinook salmon juvenile      |                                   |                            | Sampling Method (No.  | of fish): PEF (4)  |           |              |          |  |  |
| Life History: Re                                | esident                           |                            |                       |                    |           |              |          |  |  |
| Species\Life                                    | Stage: Dolly Varden juvenile/ad   | Sampling Method (No.       | of fish): PEF (4)     |                    |           |              |          |  |  |
| Species\LifeStage: slimy sculpin juvenile/adult |                                   |                            | Sampling Method (No.  | of fish): PEF (29) |           |              |          |  |  |
|                                                 |                                   |                            |                       |                    |           |              |          |  |  |

## Key to Sample Method

(PEF) Backpack Electrofisher

| Additional Comments: Extend juvenile Chinook salmon rearing in Seycy<br>Four juvenile Chinook salmon were electrofished here and extend off site 10 | 21              | (                    | 3.083657, W -144  | .963881).        |
|-----------------------------------------------------------------------------------------------------------------------------------------------------|-----------------|----------------------|-------------------|------------------|
| Name of Observer: Nate Cathcart, Habitat Biologist II<br>Signature: Address: Alaska Dept. of Fish & Game, Sport Fish - RTS                          | Phone:          | (907) 267-2238       | Date Printed:     | <u>10/9/2024</u> |
| 333 Raspberry Road<br>Anchorage, AK 99518                                                                                                           |                 |                      |                   |                  |
| This certifies that in my best professional judgment and belief the above i<br>in or deleted from the Anadromous Waters Catalog                     | nformation is e | vidence that this wa | terbody should be | e included       |
| Signature of Area Biologist:                                                                                                                        | Date:           |                      |                   | _                |