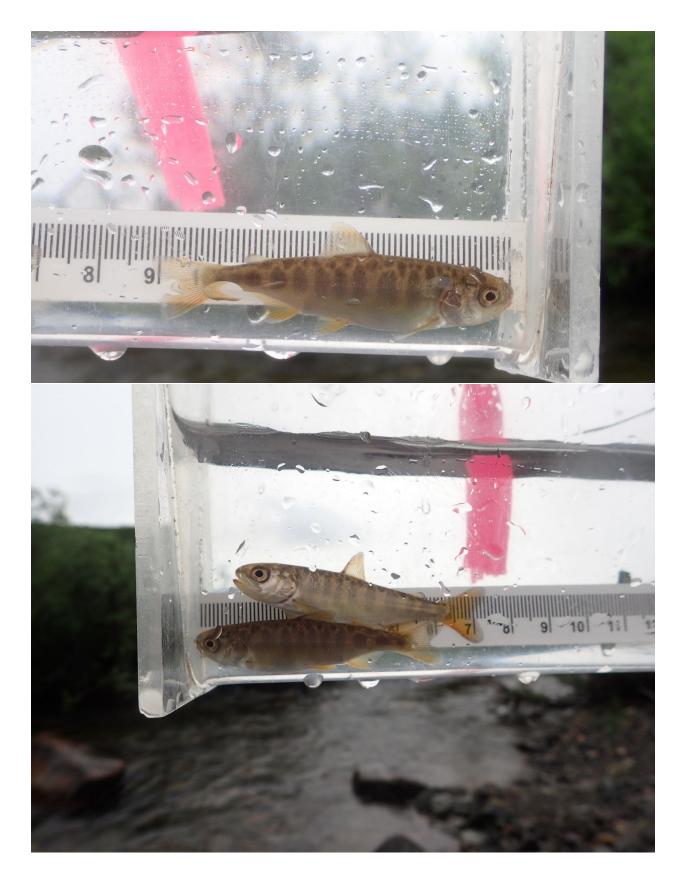

## Fish Survey Nomination Form Anadromous Waters Catalog

| Region: Interior                                |                                   |                            | USGS Quad:            |                    |           |              |          |  |  |
|-------------------------------------------------|-----------------------------------|----------------------------|-----------------------|--------------------|-----------|--------------|----------|--|--|
| Anadromous Wa                                   | ters Catalog Number of Water      | rway:                      |                       |                    | _         |              |          |  |  |
| Name of Waterway: Seycy Creek                   |                                   |                            |                       |                    | e         | 🗹 Local Name |          |  |  |
| ✓ Addition                                      | Deletion                          | For Office U               | se Correction         |                    |           | Backup Info  | ormation |  |  |
|                                                 |                                   |                            |                       |                    |           |              |          |  |  |
| Nomination #                                    |                                   |                            | Fisheries Scientis    | <br>+              |           | Date         | -        |  |  |
|                                                 |                                   |                            | r isner les Scientis  | L                  |           | Date         |          |  |  |
| Revision Year:                                  |                                   | <u> </u>                   |                       |                    |           |              | -        |  |  |
| Revision to:                                    | Atlas Catalog                     |                            | Habitat Operations Ma | inager             |           | Date         |          |  |  |
| ite vision to:                                  | Both                              |                            |                       |                    |           |              | -        |  |  |
|                                                 |                                   |                            | AWC Project Biolog    | gist               |           | Date         |          |  |  |
| Revision Code:                                  |                                   |                            |                       |                    |           |              | _        |  |  |
|                                                 |                                   |                            | GIS Analyst           |                    |           | Date         |          |  |  |
| Site Information                                | Station: FSCB2310C09 Date         | <b>Observed:</b> 7/10/2024 | Legal Desc.:          |                    | Latitude: | Longitude:   | Datum:   |  |  |
|                                                 |                                   |                            |                       | Up Stream          | 63.08379  | -144.96525   | WGS84    |  |  |
|                                                 |                                   |                            |                       | Down Stream        | 63.08370  | -144.96317   | WGS84    |  |  |
| Station Comments:                               | Tributary to West Fork Chistochir | a River                    |                       |                    |           |              |          |  |  |
| Life History: Ar                                | nadromous                         |                            |                       |                    |           |              |          |  |  |
| Species\LifeStage: Chinook salmon juvenile      |                                   |                            | Sampling Method (No.  | of fish): PEF (4)  |           |              |          |  |  |
| Life History: Re                                | esident                           |                            |                       |                    |           |              |          |  |  |
| Species\Life                                    | Stage: Dolly Varden juvenile/ad   | Sampling Method (No.       | of fish): PEF (4)     |                    |           |              |          |  |  |
| Species\LifeStage: slimy sculpin juvenile/adult |                                   |                            | Sampling Method (No.  | of fish): PEF (29) |           |              |          |  |  |
|                                                 |                                   |                            |                       |                    |           |              |          |  |  |

## Key to Sample Method

(PEF) Backpack Electrofisher

| Additional Comments: Extend juvenile Chinook salmon rearing in Seycy<br>Four juvenile Chinook salmon were electrofished here and extend off site 10 | 21              | (                    | 3.083657, W -144  | .963881).        |
|-----------------------------------------------------------------------------------------------------------------------------------------------------|-----------------|----------------------|-------------------|------------------|
| Name of Observer: Nate Cathcart, Habitat Biologist II<br>Signature: Address: Alaska Dept. of Fish & Game, Sport Fish - RTS                          | Phone:          | (907) 267-2238       | Date Printed:     | <u>10/9/2024</u> |
| 333 Raspberry Road<br>Anchorage, AK 99518                                                                                                           |                 |                      |                   |                  |
| This certifies that in my best professional judgment and belief the above i<br>in or deleted from the Anadromous Waters Catalog                     | nformation is e | vidence that this wa | terbody should be | e included       |
| Signature of Area Biologist:                                                                                                                        | Date:           |                      |                   | _                |