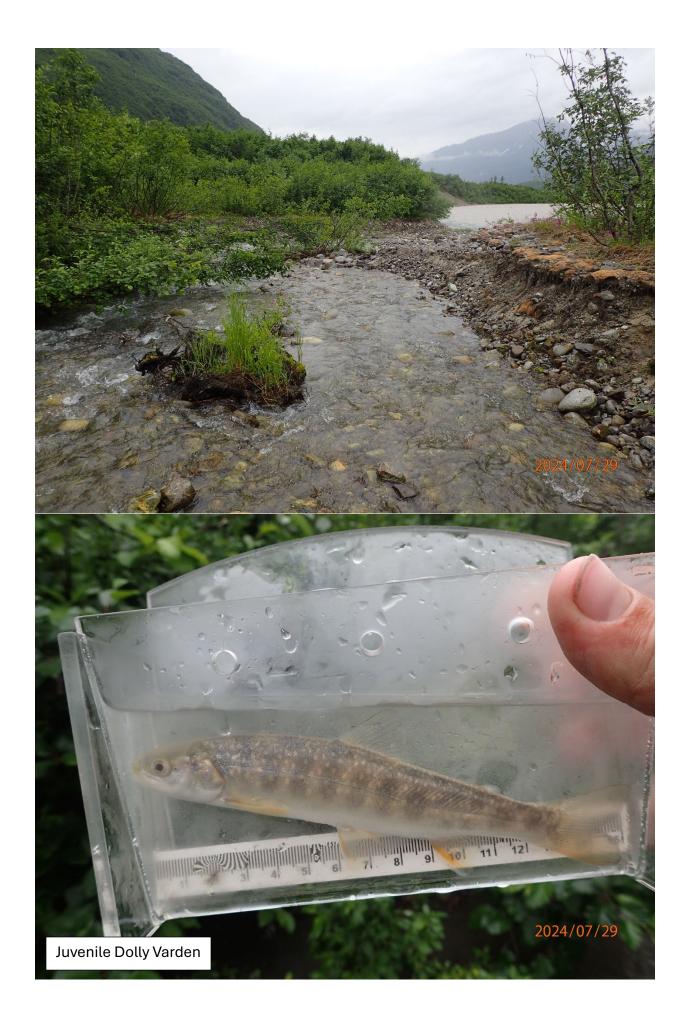

## Fish Survey Nomination Form Anadromous Waters Catalog

| Region: South Centra   | 1                                                                   |                    | USGS Quad: Cordova D-1     |                        |                   |             |
|------------------------|---------------------------------------------------------------------|--------------------|----------------------------|------------------------|-------------------|-------------|
| Anadromous Waters      | Catalog Number of Waterway:                                         |                    |                            |                        |                   |             |
| Name of Waterway: _    |                                                                     |                    | =                          | USGS Name              |                   | cal Name    |
| ✓ Addition             | ☐ Deletion Fo                                                       | or Office Use      | ☐ Correction               |                        | ☐ Backup          | Information |
| Nomination #           |                                                                     |                    |                            |                        |                   |             |
|                        |                                                                     |                    | Fisheries Scientist        | <del></del>            | Date              | :           |
| Revision Year:         |                                                                     |                    |                            |                        |                   |             |
| Revision to: Atl       | as Catalog                                                          | Ha                 | bitat Operations Man       | ager                   | Date              | :           |
| Kevision to. At        | Both                                                                |                    |                            |                        |                   |             |
| Revision Code:         |                                                                     |                    | AWC Project Biologis       | st                     | Date              | :           |
|                        |                                                                     |                    | GIS Analyst                | <del></del>            | Date              |             |
| Site Information Sta   | tion: FSCB2334A03 Date Observed:                                    | 7/29/2024          | Legal Desc.:               | ]                      | Latitude: Longitu | <u> </u>    |
| <u> </u>               |                                                                     |                    |                            |                        | 60.81763 -144.31  |             |
|                        |                                                                     |                    |                            | Down Stream            | 60.81786 -144.31  | 433 WGS84   |
| Station Comments: Trib | utary to Wernicke River. Shocked three d                            | ifferent small cha | nnnels in between downstre | eam and upstream w     | aypoints.         |             |
| Life History: Anadro   |                                                                     |                    |                            |                        |                   |             |
| Species\LifeStage      | e: Dolly Varden juvenile                                            | Sar                | mpling Method (No. of      | <b>fish</b> ): PEF (7) |                   |             |
| Key to Sample Metho    | vd.                                                                 |                    |                            |                        |                   |             |
| Additional Comment     | s: Add Dolly Varden rearing to up<br>ed via backpack electrofisher. | stream waypoir     | nt 34A03HAB (60.8176       | 30, -144.313859)       | , where three juv | enile Dolly |
|                        |                                                                     |                    |                            |                        |                   |             |
| Name of Observer       | : Duncan Green, Fish & Wildlife Tec                                 | chnician 3         | Phone:                     |                        | Date Printed:     | 10/10/2024  |
| Signature:             |                                                                     |                    |                            |                        |                   |             |
| Address                | : Alaska Department of Fish & Game                                  | e, Sport Fish - F  | RTS                        |                        |                   |             |
|                        | 333 Raspberry Road                                                  |                    |                            |                        |                   |             |
|                        | Anchorage, AK 99518                                                 |                    |                            |                        |                   |             |
|                        | my best professional judgment and<br>e Anadromous Waters Catalog    | belief the abo     | ve information is evide    | nce that this wat      | erbody should b   | e included  |
| Signature of Area Bio  | ologist:                                                            |                    | Date:                      |                        |                   |             |
|                        |                                                                     |                    |                            |                        |                   |             |