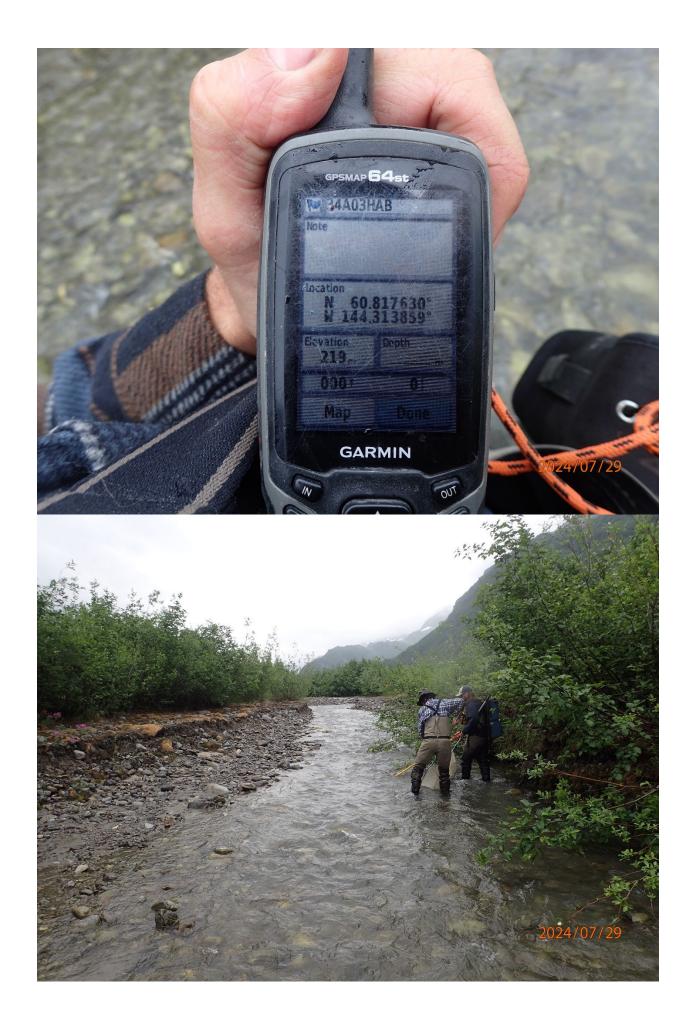

## Fish Survey Nomination Form Anadromous Waters Catalog

| Region: South Centra   | 1                                                                   |                    | USGS Quad: Cordova D-1     |                        |                   |             |
|------------------------|---------------------------------------------------------------------|--------------------|----------------------------|------------------------|-------------------|-------------|
| Anadromous Waters      | Catalog Number of Waterway:                                         |                    |                            |                        |                   |             |
| Name of Waterway: _    |                                                                     |                    | =                          | USGS Name              |                   | cal Name    |
| ✓ Addition             | ☐ Deletion Fo                                                       | or Office Use      | ☐ Correction               |                        | ☐ Backup          | Information |
| Nomination #           |                                                                     |                    |                            |                        |                   |             |
|                        |                                                                     |                    | Fisheries Scientist        | <del></del>            | Date              | :           |
| Revision Year:         |                                                                     |                    |                            |                        |                   |             |
| Revision to: Atl       | as Catalog                                                          | Ha                 | bitat Operations Man       | ager                   | Date              | :           |
| Kevision to. At        | Both                                                                |                    |                            |                        |                   |             |
| Revision Code:         |                                                                     |                    | AWC Project Biologis       | st                     | Date              | :           |
|                        |                                                                     |                    | GIS Analyst                | <del></del>            | Date              |             |
| Site Information Sta   | tion: FSCB2334A03 Date Observed:                                    | 7/29/2024          | Legal Desc.:               | ]                      | Latitude: Longitu | <u> </u>    |
| <u> </u>               |                                                                     |                    |                            |                        | 60.81763 -144.31  |             |
|                        |                                                                     |                    |                            | Down Stream            | 60.81786 -144.31  | 433 WGS84   |
| Station Comments: Trib | utary to Wernicke River. Shocked three d                            | ifferent small cha | nnnels in between downstre | eam and upstream w     | aypoints.         |             |
| Life History: Anadro   |                                                                     |                    |                            |                        |                   |             |
| Species\LifeStage      | e: Dolly Varden juvenile                                            | Sar                | mpling Method (No. of      | <b>fish</b> ): PEF (7) |                   |             |
| Key to Sample Metho    | vd.                                                                 |                    |                            |                        |                   |             |
| Additional Comment     | s: Add Dolly Varden rearing to up<br>ed via backpack electrofisher. | stream waypoir     | nt 34A03HAB (60.8176       | 30, -144.313859)       | , where three juv | enile Dolly |
|                        |                                                                     |                    |                            |                        |                   |             |
| Name of Observer       | : Duncan Green, Fish & Wildlife Tec                                 | chnician 3         | Phone:                     |                        | Date Printed:     | 10/10/2024  |
| Signature:             |                                                                     |                    |                            |                        |                   |             |
| Address                | : Alaska Department of Fish & Game                                  | e, Sport Fish - F  | RTS                        |                        |                   |             |
|                        | 333 Raspberry Road                                                  |                    |                            |                        |                   |             |
|                        | Anchorage, AK 99518                                                 |                    |                            |                        |                   |             |
|                        | my best professional judgment and<br>e Anadromous Waters Catalog    | belief the abo     | ve information is evide    | nce that this wat      | erbody should b   | e included  |
| Signature of Area Bio  | ologist:                                                            |                    | Date:                      |                        |                   |             |
|                        |                                                                     |                    |                            |                        |                   |             |