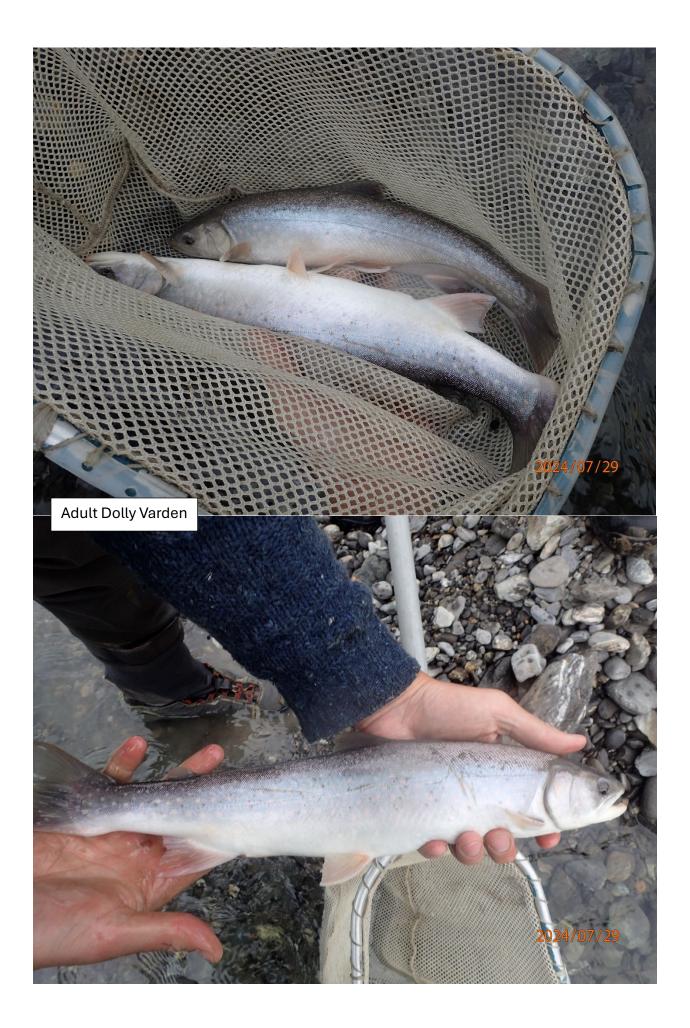

## **Fish Survey Nomination Form Anadromous Waters Catalog**

| Region: South Central                                                                                                                                                    |                         |                          | USG                        | USGS Quad: Cordova D-2 |           |                |          |  |
|--------------------------------------------------------------------------------------------------------------------------------------------------------------------------|-------------------------|--------------------------|----------------------------|------------------------|-----------|----------------|----------|--|
| Anadromous Wat                                                                                                                                                           | ers Catalog Number of ' | Waterway:                |                            |                        |           |                |          |  |
| Name of Waterway: Big Rig Creek                                                                                                                                          |                         |                          |                            | 🗌 USGS Name            |           | e 📃 Local Name |          |  |
| ✓ Addition                                                                                                                                                               | Dele                    | etion For Office U       | Jse Correction             |                        |           | Backup Info    | ormation |  |
| Nomination #                                                                                                                                                             |                         |                          |                            |                        |           |                |          |  |
|                                                                                                                                                                          |                         |                          | Fisheries Scientist        |                        |           | Date           | -        |  |
| Revision Year:                                                                                                                                                           |                         |                          |                            | . <u></u>              |           |                | -        |  |
| Revision to: Atlas Catalog                                                                                                                                               |                         |                          | Habitat Operations Manager |                        |           | Date           |          |  |
|                                                                                                                                                                          | Both                    |                          | AWC Project Biologist      |                        |           | Date           | -        |  |
| Revision Code:                                                                                                                                                           |                         |                          | AWC Hojeet Diolog          | ,13t                   |           | Date           |          |  |
|                                                                                                                                                                          |                         |                          | GIS Analyst                |                        |           | Date           | -        |  |
| Site Information                                                                                                                                                         | Station: FSCB2334A02    | Date Observed: 7/29/2024 | Legal Desc.:               |                        | Latitude: | Longitude:     | Datum:   |  |
|                                                                                                                                                                          |                         |                          |                            | Up Stream              | 60.85087  | -144.40051     | WGS84    |  |
|                                                                                                                                                                          |                         |                          |                            | Down Stream            | 60.84995  | -144.40226     | WGS84    |  |
| Station Comments: Tributary to Wernicke River. Lower reach is within delta and in Wernicke floodplain. Upstream stream is constricted by rock walls and higher gradient. |                         |                          |                            |                        |           |                |          |  |
| Life History: An                                                                                                                                                         | adromous                |                          |                            |                        |           |                |          |  |
| Species\LifeStage: Dolly Varden adult Sa                                                                                                                                 |                         |                          | Sampling Method (No. o     | of fish): PEF (3)      |           |                |          |  |

## Key to Sample Method

(PEF) Backpack Electrofisher

Additional Comments: Add Dolly Varden rearing to upstream waypoint 34A02UPDV (60.850865, -144.400505), where six juvenile Dolly Varden were collected via backpack electrofisher. Add Dolly Varden presence to downstream waypoint 34A02MOUTH (60.849951, -144.402261), where three adult Dolly Varden were collected at the mixing line with the Wernicke River.