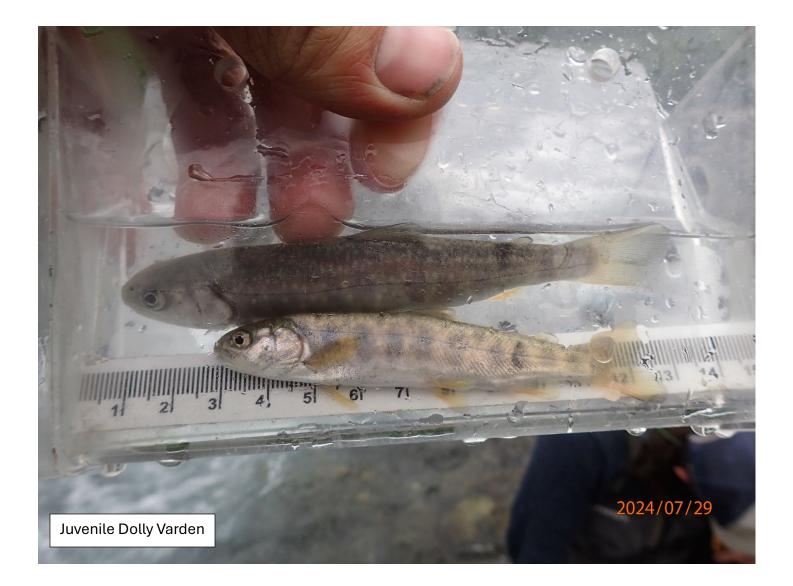

Species\LifeStage: Dolly Varden juvenile Sampling Method (No. of fish): PEF (35) Life History: Resident Species\LifeStage: slimy sculpin juvenile/adult Sampling Method (No. of fish): PEF (1) Species\LifeStage: round whitefish adult Sampling Method (No. of fish): PEF (1)

## Key to Sample Method

(PEF) Backpack Electrofisher

Additional Comments: Add Dolly Varden rearing to upstream waypoint 34A02UPDV (60.850865, -144.400505), where six juvenile Dolly Varden were collected via backpack electrofisher. Add Dolly Varden presence to downstream waypoint 34A02MOUTH (60.849951, -144.402261), where three adult Dolly Varden were collected at the mixing line with the Wernicke River.