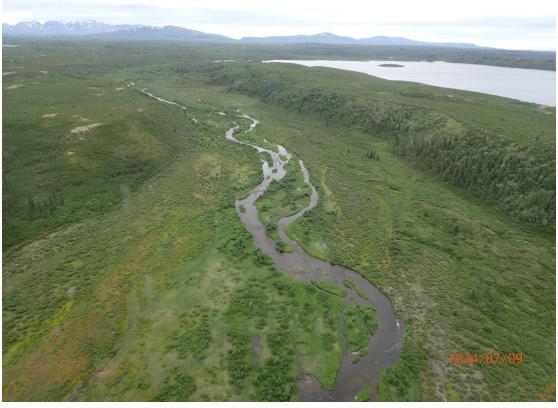

## Fish Survey Nomination Form Anadromous Waters Catalog

| Region: Interior                           |                                                                                |        |                  | USGS Quad:            |                    |           |                             |                      |
|--------------------------------------------|--------------------------------------------------------------------------------|--------|------------------|-----------------------|--------------------|-----------|-----------------------------|----------------------|
|                                            | ers Catalog Number of Waterway                                                 | : 212  | 2-20-10080-246   | 1-3091                | Muses N            |           |                             | . Ni                 |
| Name of Waterwa                            | West Fork Gulkana River  Deletion                                              |        | or Office Use    | Correction            | ✓ USGS Nam         | 1e        | Loca Backup Ir              | i Name<br>iformation |
| NI                                         |                                                                                | Г      | or Office Use    |                       |                    |           |                             |                      |
| Nomination #                               |                                                                                | -      |                  | Fisheries Scienti     | st                 | _         | Date                        |                      |
| Revision Year:                             |                                                                                | _      |                  |                       |                    | _         |                             | _                    |
| Revision to:                               | Atlas Catalog                                                                  |        | Ha               | abitat Operations M   | lanager            |           | Date                        |                      |
|                                            | Both                                                                           |        |                  | AWC Project Biolo     | ngist              | -         | Date                        | _                    |
| <b>Revision Code:</b>                      |                                                                                | _      |                  |                       |                    |           |                             | _                    |
|                                            |                                                                                |        |                  | GIS Analyst           |                    |           | Date                        |                      |
| ite Information                            | Station: FSCB2320A06 Date Obs                                                  | erved: | 7/9/2024         | Legal Desc.:          | Un Stroom          |           | e: Longitudo<br>7 -146.0758 |                      |
|                                            |                                                                                |        |                  |                       | Down Stream        |           |                             |                      |
|                                            |                                                                                |        |                  |                       |                    |           |                             |                      |
| Life History: Ana                          |                                                                                |        |                  |                       | 0.01 L) DEE (0)    |           |                             |                      |
|                                            | tage: Chinook salmon juvenile                                                  |        | Sai              | mpling Method (No.    | of fish): PEF (2)  |           |                             |                      |
| Life History: Res                          | sident<br>stage: Arctic grayling adult                                         |        | San              | mpling Method (No.    | of figh), DEE (9)  |           |                             |                      |
| Species Enes                               | reage. Aretic graying addit                                                    |        | 541              | inpling Miction (140) | of fish, i Er (0)  |           |                             |                      |
| <b>Additional Comm</b><br>while backpack o | nents: Add juvenile Chinook salı<br>electrofishing at waypoint 20A06 ()        |        |                  |                       | Two juvenile Chin  | ook salmo | on were cau                 | ght                  |
|                                            |                                                                                |        |                  |                       |                    |           |                             |                      |
|                                            | rver: Nate Cathcart, Habitat Biolog                                            | ist II |                  | Phone:                | (907) 267-2238     | Date      | Printed:                    | 10/10/202            |
| Signat                                     | ture: 7/4/2 Africa                                                             |        | <u>ب</u>         |                       |                    |           |                             |                      |
| Add                                        | ress: Alaska Dept. of Fish & Game<br>333 Raspberry Road<br>Anchorage, AK 99518 | , Spoi | rt Fish - RTS    |                       |                    |           |                             |                      |
|                                            | t in my best professional judgmen<br>n the Anadromous Waters Catalog           |        | belief the above | ve information is ev  | idence that this w | aterbody  | should be                   | included             |
| Signature of Area                          | a Biologist:                                                                   |        |                  | Date:                 |                    |           |                             |                      |