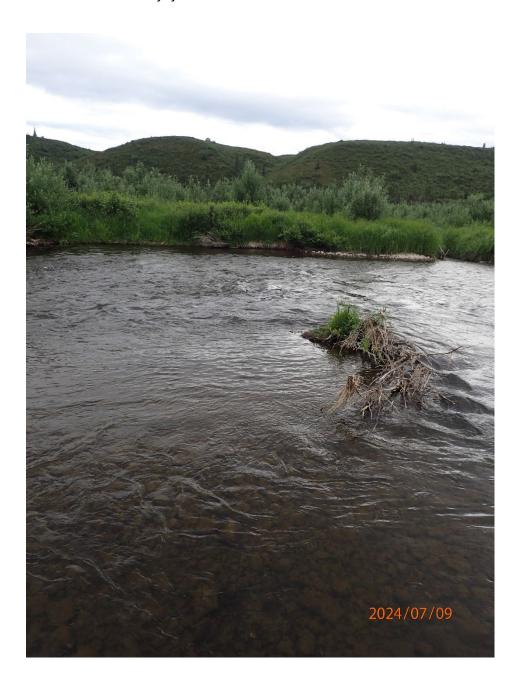

## Fish Survey Nomination Form Anadromous Waters Catalog

| Region: Interior                           |                                                                                |        |                  | USGS Quad:            |                    |           |                             |                      |
|--------------------------------------------|--------------------------------------------------------------------------------|--------|------------------|-----------------------|--------------------|-----------|-----------------------------|----------------------|
|                                            | ers Catalog Number of Waterway                                                 | : 212  | 2-20-10080-246   | 1-3091                | Muses N            |           |                             | . Ni                 |
| Name of Waterwa                            | West Fork Gulkana River  Deletion                                              |        | or Office Use    | Correction            | ✓ USGS Nam         | 1e        | Loca Backup Ir              | i Name<br>iformation |
| NI                                         |                                                                                | Г      | or Office Use    |                       |                    |           |                             |                      |
| Nomination #                               |                                                                                | -      |                  | Fisheries Scienti     | st                 | _         | Date                        |                      |
| Revision Year:                             |                                                                                | _      |                  |                       |                    | _         |                             | _                    |
| Revision to:                               | Atlas Catalog                                                                  |        | Ha               | abitat Operations M   | lanager            |           | Date                        |                      |
|                                            | Both                                                                           |        |                  | AWC Project Biolo     | ngist              | -         | Date                        | _                    |
| <b>Revision Code:</b>                      |                                                                                | _      |                  |                       |                    |           |                             | _                    |
|                                            |                                                                                |        |                  | GIS Analyst           |                    |           | Date                        |                      |
| ite Information                            | Station: FSCB2320A06 Date Obs                                                  | erved: | 7/9/2024         | Legal Desc.:          | Un Stroom          |           | e: Longitudo<br>7 -146.0758 |                      |
|                                            |                                                                                |        |                  |                       | Down Stream        |           |                             |                      |
|                                            |                                                                                |        |                  |                       |                    |           |                             |                      |
| Life History: Ana                          |                                                                                |        |                  |                       | 0.01 L) DEE (0)    |           |                             |                      |
|                                            | tage: Chinook salmon juvenile                                                  |        | Sai              | mpling Method (No.    | of fish): PEF (2)  |           |                             |                      |
| Life History: Res                          | sident<br>stage: Arctic grayling adult                                         |        | San              | mpling Method (No.    | of figh), DEE (9)  |           |                             |                      |
| Species Enes                               | reage. Aretic graying addit                                                    |        | 541              | inpling Miction (140) | of fish, i Er (0)  |           |                             |                      |
| <b>Additional Comm</b><br>while backpack o | nents: Add juvenile Chinook salı<br>electrofishing at waypoint 20A06 ()        |        |                  |                       | Two juvenile Chin  | ook salmo | on were cau                 | ght                  |
|                                            |                                                                                |        |                  |                       |                    |           |                             |                      |
|                                            | rver: Nate Cathcart, Habitat Biolog                                            | ist II |                  | Phone:                | (907) 267-2238     | Date      | Printed:                    | 10/10/202            |
| Signat                                     | ture: 7/4/2 Africa                                                             |        | <u>ب</u>         |                       |                    |           |                             |                      |
| Add                                        | ress: Alaska Dept. of Fish & Game<br>333 Raspberry Road<br>Anchorage, AK 99518 | , Spoi | rt Fish - RTS    |                       |                    |           |                             |                      |
|                                            | t in my best professional judgmen<br>n the Anadromous Waters Catalog           |        | belief the above | ve information is ev  | idence that this w | aterbody  | should be                   | included             |
| Signature of Area                          | a Biologist:                                                                   |        |                  | Date:                 |                    |           |                             |                      |