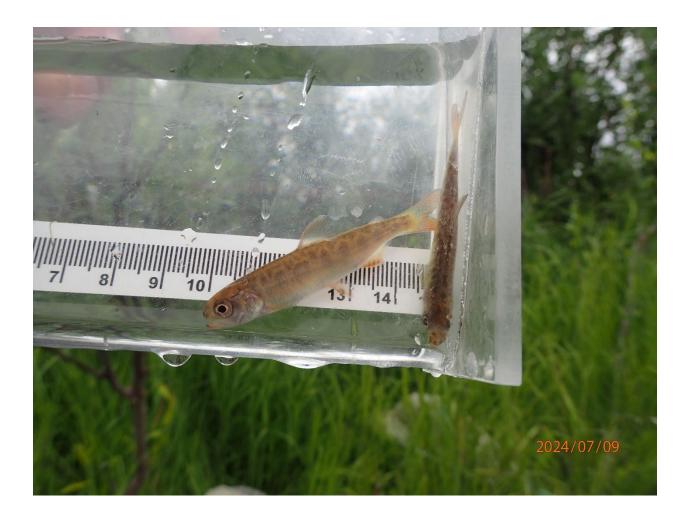

## Fish Survey Nomination Form Anadromous Waters Catalog

| Region: Interior                           |                                                                                |        |                  | USGS Quad:            |                    |           |                             |                      |
|--------------------------------------------|--------------------------------------------------------------------------------|--------|------------------|-----------------------|--------------------|-----------|-----------------------------|----------------------|
|                                            | ers Catalog Number of Waterway                                                 | : 212  | 2-20-10080-246   | 1-3091                | Muses N            |           |                             | . Ni                 |
| Name of Waterwa                            | West Fork Gulkana River  Deletion                                              |        | or Office Use    | Correction            | ✓ USGS Nam         | 1e        | Loca Backup Ir              | i Name<br>iformation |
| NI                                         |                                                                                | Г      | or Office Use    |                       |                    |           |                             |                      |
| Nomination #                               |                                                                                | -      |                  | Fisheries Scienti     | st                 | _         | Date                        |                      |
| Revision Year:                             |                                                                                | _      |                  |                       |                    | _         |                             | _                    |
| Revision to:                               | Atlas Catalog                                                                  |        | Ha               | abitat Operations M   | lanager            |           | Date                        |                      |
|                                            | Both                                                                           |        |                  | AWC Project Biolo     | ngist              | -         | Date                        | _                    |
| <b>Revision Code:</b>                      |                                                                                | _      |                  |                       |                    |           |                             | _                    |
|                                            |                                                                                |        |                  | GIS Analyst           |                    |           | Date                        |                      |
| ite Information                            | Station: FSCB2320A06 Date Obs                                                  | erved: | 7/9/2024         | Legal Desc.:          | Un Stroom          |           | e: Longitudo<br>7 -146.0758 |                      |
|                                            |                                                                                |        |                  |                       | Down Stream        |           |                             |                      |
|                                            |                                                                                |        |                  |                       |                    |           |                             |                      |
| Life History: Ana                          |                                                                                |        |                  |                       | 0.01 L) DEE (0)    |           |                             |                      |
|                                            | tage: Chinook salmon juvenile                                                  |        | Sai              | mpling Method (No.    | of fish): PEF (2)  |           |                             |                      |
| Life History: Res                          | sident<br>stage: Arctic grayling adult                                         |        | San              | mpling Method (No.    | of figh), DEE (9)  |           |                             |                      |
| Species Enes                               | reage. Aretic graying addit                                                    |        | 541              | inpling Miction (140) | of fish, i Er (0)  |           |                             |                      |
| <b>Additional Comm</b><br>while backpack o | nents: Add juvenile Chinook salı<br>electrofishing at waypoint 20A06 ()        |        |                  |                       | Two juvenile Chin  | ook salmo | on were cau                 | ght                  |
|                                            |                                                                                |        |                  |                       |                    |           |                             |                      |
|                                            | rver: Nate Cathcart, Habitat Biolog                                            | ist II |                  | Phone:                | (907) 267-2238     | Date      | Printed:                    | 10/10/202            |
| Signat                                     | ture: 7/4/2 Africa                                                             |        | <u>ب</u>         |                       |                    |           |                             |                      |
| Add                                        | ress: Alaska Dept. of Fish & Game<br>333 Raspberry Road<br>Anchorage, AK 99518 | , Spoi | rt Fish - RTS    |                       |                    |           |                             |                      |
|                                            | t in my best professional judgmen<br>n the Anadromous Waters Catalog           |        | belief the above | ve information is ev  | idence that this w | aterbody  | should be                   | included             |
| Signature of Area                          | a Biologist:                                                                   |        |                  | Date:                 |                    |           |                             |                      |