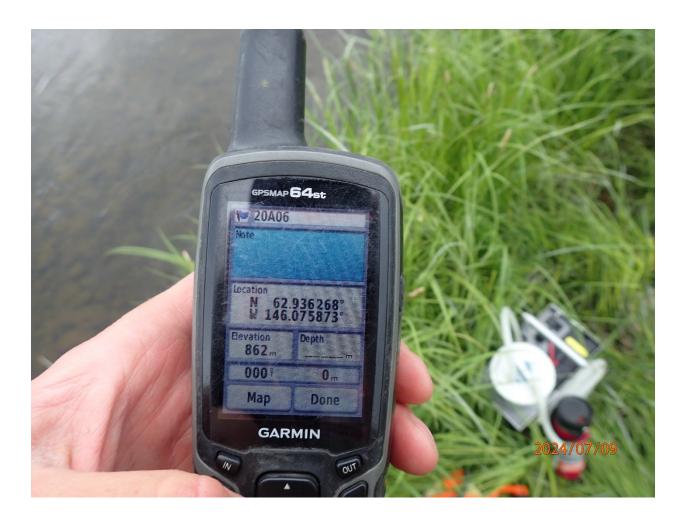

## Fish Survey Nomination Form Anadromous Waters Catalog

| Region: Interior                           |                                                                                |        |                  | USGS Quad:            |                    |           |                             |                      |
|--------------------------------------------|--------------------------------------------------------------------------------|--------|------------------|-----------------------|--------------------|-----------|-----------------------------|----------------------|
|                                            | ers Catalog Number of Waterway                                                 | : 212  | 2-20-10080-246   | 1-3091                | Muses N            |           |                             | . Ni                 |
| Name of Waterwa                            | West Fork Gulkana River  Deletion                                              |        | or Office Use    | Correction            | ✓ USGS Nam         | 1e        | Loca Backup Ir              | i Name<br>iformation |
| NI                                         |                                                                                | Г      | or Office Use    |                       |                    |           |                             |                      |
| Nomination #                               |                                                                                | -      |                  | Fisheries Scienti     | st                 | _         | Date                        |                      |
| Revision Year:                             |                                                                                | _      |                  |                       |                    | _         |                             | _                    |
| Revision to:                               | Atlas Catalog                                                                  |        | Ha               | abitat Operations M   | lanager            |           | Date                        |                      |
|                                            | Both                                                                           |        |                  | AWC Project Biolo     | ngist              | -         | Date                        | _                    |
| <b>Revision Code:</b>                      |                                                                                | _      |                  |                       |                    |           |                             | _                    |
|                                            |                                                                                |        |                  | GIS Analyst           |                    |           | Date                        |                      |
| ite Information                            | Station: FSCB2320A06 Date Obs                                                  | erved: | 7/9/2024         | Legal Desc.:          | Un Stroom          |           | e: Longitudo<br>7 -146.0758 |                      |
|                                            |                                                                                |        |                  |                       | Down Stream        |           |                             |                      |
|                                            |                                                                                |        |                  |                       |                    |           |                             |                      |
| Life History: Ana                          |                                                                                |        |                  |                       | 0.01 L) DEE (0)    |           |                             |                      |
|                                            | tage: Chinook salmon juvenile                                                  |        | Sai              | mpling Method (No.    | of fish): PEF (2)  |           |                             |                      |
| Life History: Res                          | sident<br>stage: Arctic grayling adult                                         |        | San              | mpling Method (No.    | of figh), DEE (9)  |           |                             |                      |
| Species Enes                               | reage. Aretic graying addit                                                    |        | 541              | inpling Miction (140) | of fish, i Er (0)  |           |                             |                      |
| <b>Additional Comm</b><br>while backpack o | nents: Add juvenile Chinook salı<br>electrofishing at waypoint 20A06 ()        |        |                  |                       | Two juvenile Chin  | ook salmo | on were cau                 | ght                  |
|                                            |                                                                                |        |                  |                       |                    |           |                             |                      |
|                                            | rver: Nate Cathcart, Habitat Biolog                                            | ist II |                  | Phone:                | (907) 267-2238     | Date      | Printed:                    | 10/10/202            |
| Signat                                     | ture: 7/4/2 Africa                                                             |        | <u>ب</u>         |                       |                    |           |                             |                      |
| Add                                        | ress: Alaska Dept. of Fish & Game<br>333 Raspberry Road<br>Anchorage, AK 99518 | , Spoi | rt Fish - RTS    |                       |                    |           |                             |                      |
|                                            | t in my best professional judgmen<br>n the Anadromous Waters Catalog           |        | belief the above | ve information is ev  | idence that this w | aterbody  | should be                   | included             |
| Signature of Area                          | a Biologist:                                                                   |        |                  | Date:                 |                    |           |                             |                      |