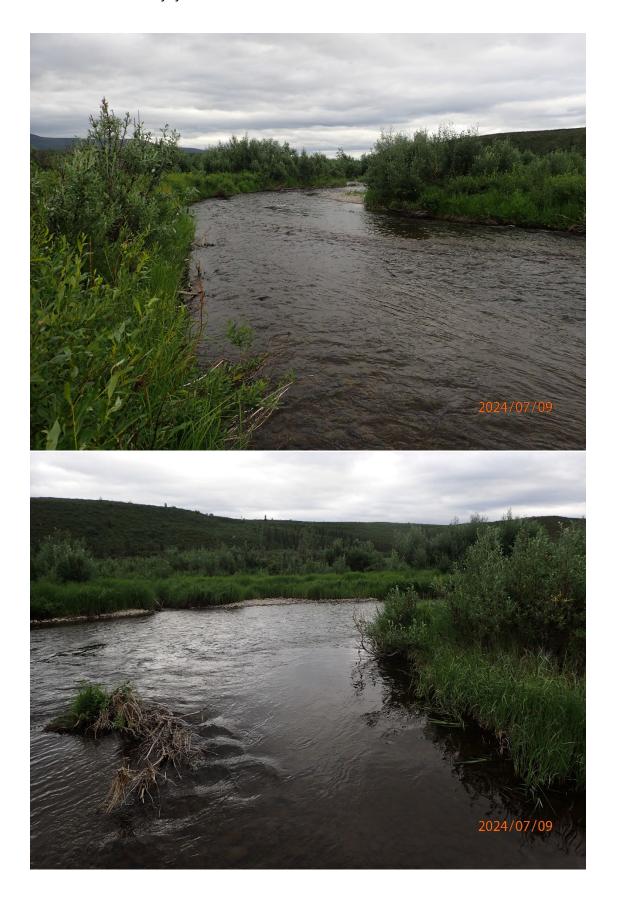

## Fish Survey Nomination Form Anadromous Waters Catalog

| Region: Interior                           |                                                                                |        |                  | USGS Quad:            |                    |           |                             |                      |
|--------------------------------------------|--------------------------------------------------------------------------------|--------|------------------|-----------------------|--------------------|-----------|-----------------------------|----------------------|
|                                            | ers Catalog Number of Waterway                                                 | : 212  | 2-20-10080-246   | 1-3091                | Muses N            |           |                             | . Ni                 |
| Name of Waterwa                            | West Fork Gulkana River  Deletion                                              |        | or Office Use    | Correction            | ✓ USGS Nam         | 1e        | Loca Backup Ir              | i Name<br>iformation |
| NI                                         |                                                                                | Г      | or Office Use    |                       |                    |           |                             |                      |
| Nomination #                               |                                                                                | -      |                  | Fisheries Scienti     | st                 | _         | Date                        |                      |
| Revision Year:                             |                                                                                | _      |                  |                       |                    | _         |                             | _                    |
| Revision to:                               | Atlas Catalog                                                                  |        | Ha               | abitat Operations M   | lanager            |           | Date                        |                      |
|                                            | Both                                                                           |        |                  | AWC Project Biolo     | ngist              | -         | Date                        | _                    |
| <b>Revision Code:</b>                      |                                                                                | _      |                  |                       |                    |           |                             | _                    |
|                                            |                                                                                |        |                  | GIS Analyst           |                    |           | Date                        |                      |
| ite Information                            | Station: FSCB2320A06 Date Obs                                                  | erved: | 7/9/2024         | Legal Desc.:          | Un Stroom          |           | e: Longitudo<br>7 -146.0758 |                      |
|                                            |                                                                                |        |                  |                       | Down Stream        |           |                             |                      |
|                                            |                                                                                |        |                  |                       |                    |           |                             |                      |
| Life History: Ana                          |                                                                                |        |                  |                       | 0.01 L) DEE (0)    |           |                             |                      |
|                                            | tage: Chinook salmon juvenile                                                  |        | Sai              | mpling Method (No.    | of fish): PEF (2)  |           |                             |                      |
| Life History: Res                          | sident<br>stage: Arctic grayling adult                                         |        | San              | mpling Method (No.    | of figh), DEE (9)  |           |                             |                      |
| Species Enes                               | reage. Aretic graying addit                                                    |        | 541              | inpling Miction (140) | of fish, i Er (0)  |           |                             |                      |
| <b>Additional Comm</b><br>while backpack o | nents: Add juvenile Chinook salı<br>electrofishing at waypoint 20A06 ()        |        |                  |                       | Two juvenile Chin  | ook salmo | on were cau                 | ght                  |
|                                            |                                                                                |        |                  |                       |                    |           |                             |                      |
|                                            | rver: Nate Cathcart, Habitat Biolog                                            | ist II |                  | Phone:                | (907) 267-2238     | Date      | Printed:                    | 10/10/202            |
| Signat                                     | ture: 7/4/2 Africa                                                             |        | <u>ب</u>         |                       |                    |           |                             |                      |
| Add                                        | ress: Alaska Dept. of Fish & Game<br>333 Raspberry Road<br>Anchorage, AK 99518 | , Spoi | rt Fish - RTS    |                       |                    |           |                             |                      |
|                                            | t in my best professional judgmen<br>n the Anadromous Waters Catalog           |        | belief the above | ve information is ev  | idence that this w | aterbody  | should be                   | included             |
| Signature of Area                          | a Biologist:                                                                   |        |                  | Date:                 |                    |           |                             |                      |