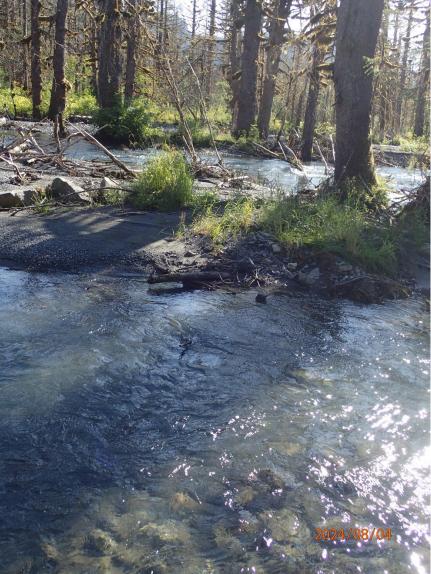

## Fish Survey Nomination Form Anadromous Waters Catalog

| Region: South Cen                   | <del></del>                                                                                                    |                                           | USGS Quad: Cordova C-5                              |                            |                  |           |  |
|-------------------------------------|----------------------------------------------------------------------------------------------------------------|-------------------------------------------|-----------------------------------------------------|----------------------------|------------------|-----------|--|
| Anadromous Wate<br>Name of Waterway | rs Catalog Number of Waterway:                                                                                 | 212-10-10050-224                          | 40                                                  | USGS Name                  | Local            | Nama      |  |
| ✓ Addition                          | Deletion                                                                                                       |                                           | Correction                                          |                            | Backup Inf       |           |  |
|                                     |                                                                                                                | For Office Use                            |                                                     |                            | Duenup III       |           |  |
| Nomination #                        |                                                                                                                |                                           |                                                     |                            |                  | _         |  |
| Davisian Vaan                       |                                                                                                                |                                           | Fisheries Scientist                                 |                            | Date             |           |  |
| Revision Year:                      |                                                                                                                |                                           | Habitat Operations Manager                          |                            | Date             | _         |  |
| Revision to:                        | Atlas Catalog<br>Both                                                                                          |                                           | AWC Project Biologist                               |                            | <br>Date         | _         |  |
|                                     |                                                                                                                |                                           |                                                     |                            | Date             | _         |  |
|                                     |                                                                                                                |                                           | GIS Analyst                                         |                            | Date             |           |  |
| Site Information                    | Station: FSCB2339A01 Date Obser                                                                                | ved: 8/4/2024                             | Legal Desc.:                                        |                            | le: Longitude:   |           |  |
|                                     |                                                                                                                |                                           |                                                     | Up Stream 60.590           | 01 -145.62786    | WGS84     |  |
|                                     |                                                                                                                |                                           |                                                     | Down Stream 60.589         | 51 -145.62872    | WGS84     |  |
| tation Comments: 7                  | The majority of the area between the road                                                                      | and AWC stream 2                          | 12-10-10050-2250 is inunda                          | ated with water. No main o | hannel at this p | oint.     |  |
|                                     | •                                                                                                              |                                           |                                                     |                            | 1                |           |  |
| Life History: Ana                   |                                                                                                                | a                                         |                                                     | # 1) HOG (2)               |                  |           |  |
| _                                   | age: sockeye salmon adult                                                                                      |                                           | mpling Method (No. of                               |                            |                  |           |  |
| =                                   | age: Dolly Varden juvenile                                                                                     |                                           | mpling Method (No. of                               |                            |                  |           |  |
| Species\LifeSt                      | age: coho salmon juvenile                                                                                      | Sa                                        | mpling Method (No. of                               | <b>fish</b> ): PEF (8)     |                  |           |  |
| Kev to Sample Me                    | thod                                                                                                           |                                           |                                                     |                            |                  |           |  |
|                                     |                                                                                                                | (MOC)                                     | V:1 Ob                                              | J                          |                  |           |  |
| (PEF) Backpack                      | Electrofisher                                                                                                  | (٧٥٥)                                     | Visual Observation, Gro                             | una                        |                  |           |  |
| Additional Commo                    | ents: Add coho salmon rearing, D                                                                               | olly Varden rearin                        | og and sockeye salmon n                             | uresence to unstream wa    | vnoint 394011    | (ID       |  |
| (60.590007, -145 electrofishing, an | .627861). Four juvenile coho salmo<br>d two adult sockeye salmon were vis<br>creek Rd. and AWC channel 212-10- | n and eight juvenil<br>sually observed mo | le Dolly Varden were col<br>oving upstream. Add new | lected at that waypoint    | via backpack     |           |  |
| Name of Observ                      | ver: Duncan Green, Fish & Wildlife                                                                             | Technician 3                              | Phone:                                              | Date                       | e Printed: 1     | 0/10/2024 |  |
| Signatu                             | re:                                                                                                            |                                           |                                                     |                            |                  |           |  |
| Addr                                | ess: Alaska Department of Fish & C                                                                             | Same, Sport Fish -                        | RTS                                                 |                            |                  |           |  |
|                                     | 333 Raspberry Road                                                                                             |                                           |                                                     |                            |                  |           |  |
|                                     | Anchorage, AK 99518                                                                                            |                                           |                                                     |                            |                  |           |  |
|                                     | in my best professional judgment<br>the Anadromous Waters Catalog                                              | and belief the abo                        | ove information is evide                            | nce that this waterbod     | y should be in   | cluded    |  |