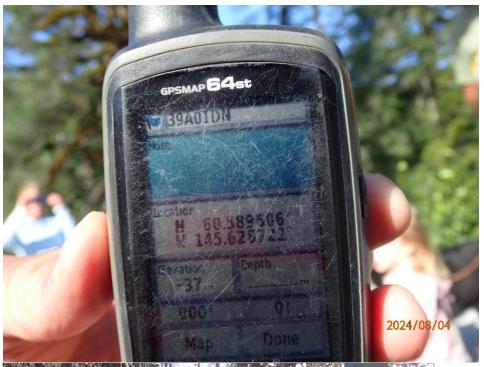

## Fish Survey Nomination Form Anadromous Waters Catalog

| Region: South Cen                   | <del></del>                                                                                                    |                                           | USGS Quad: Cordova C-5                              |                            |                  |           |  |
|-------------------------------------|----------------------------------------------------------------------------------------------------------------|-------------------------------------------|-----------------------------------------------------|----------------------------|------------------|-----------|--|
| Anadromous Wate<br>Name of Waterway | rs Catalog Number of Waterway:                                                                                 | 212-10-10050-224                          | 40                                                  | USGS Name                  | Local            | Nama      |  |
| ✓ Addition                          | Deletion                                                                                                       |                                           | Correction                                          |                            | Backup Inf       |           |  |
|                                     |                                                                                                                | For Office Use                            |                                                     |                            | Duenup III       |           |  |
| Nomination #                        |                                                                                                                |                                           |                                                     |                            |                  | _         |  |
| Davisian Vaan                       |                                                                                                                |                                           | Fisheries Scientist                                 |                            | Date             |           |  |
| Revision Year:                      |                                                                                                                |                                           | Habitat Operations Manager                          |                            | Date             | _         |  |
| Revision to:                        | Atlas Catalog<br>Both                                                                                          |                                           | AWC Project Biologist                               |                            | <br>Date         | _         |  |
|                                     |                                                                                                                |                                           |                                                     |                            | Date             | _         |  |
|                                     |                                                                                                                |                                           | GIS Analyst                                         |                            | Date             |           |  |
| Site Information                    | Station: FSCB2339A01 Date Obser                                                                                | ved: 8/4/2024                             | Legal Desc.:                                        |                            | le: Longitude:   |           |  |
|                                     |                                                                                                                |                                           |                                                     | Up Stream 60.590           | 01 -145.62786    | WGS84     |  |
|                                     |                                                                                                                |                                           |                                                     | Down Stream 60.589         | 51 -145.62872    | WGS84     |  |
| tation Comments: 7                  | The majority of the area between the road                                                                      | and AWC stream 2                          | 12-10-10050-2250 is inunda                          | ated with water. No main o | hannel at this p | oint.     |  |
|                                     | •                                                                                                              |                                           |                                                     |                            | 1                |           |  |
| Life History: Ana                   |                                                                                                                | a                                         |                                                     | # 1) HOG (2)               |                  |           |  |
| _                                   | age: sockeye salmon adult                                                                                      |                                           | mpling Method (No. of                               |                            |                  |           |  |
| =                                   | age: Dolly Varden juvenile                                                                                     |                                           | mpling Method (No. of                               |                            |                  |           |  |
| Species\LifeSt                      | age: coho salmon juvenile                                                                                      | Sa                                        | mpling Method (No. of                               | <b>fish</b> ): PEF (8)     |                  |           |  |
| Kev to Sample Me                    | thod                                                                                                           |                                           |                                                     |                            |                  |           |  |
|                                     |                                                                                                                | (MOC)                                     | V:1 Ob                                              | J                          |                  |           |  |
| (PEF) Backpack                      | Electrofisher                                                                                                  | (٧٥٥)                                     | Visual Observation, Gro                             | una                        |                  |           |  |
| Additional Commo                    | ents: Add coho salmon rearing, D                                                                               | olly Varden rearin                        | og and sockeye salmon n                             | uresence to unstream wa    | vnoint 394011    | (ID       |  |
| (60.590007, -145 electrofishing, an | .627861). Four juvenile coho salmo<br>d two adult sockeye salmon were vis<br>creek Rd. and AWC channel 212-10- | n and eight juvenil<br>sually observed mo | le Dolly Varden were col<br>oving upstream. Add new | lected at that waypoint    | via backpack     |           |  |
| Name of Observ                      | ver: Duncan Green, Fish & Wildlife                                                                             | Technician 3                              | Phone:                                              | Date                       | e Printed: 1     | 0/10/2024 |  |
| Signatu                             | re:                                                                                                            |                                           |                                                     |                            |                  |           |  |
| Addr                                | ess: Alaska Department of Fish & C                                                                             | Same, Sport Fish -                        | RTS                                                 |                            |                  |           |  |
|                                     | 333 Raspberry Road                                                                                             |                                           |                                                     |                            |                  |           |  |
|                                     | Anchorage, AK 99518                                                                                            |                                           |                                                     |                            |                  |           |  |
|                                     | in my best professional judgment<br>the Anadromous Waters Catalog                                              | and belief the abo                        | ove information is evide                            | nce that this waterbod     | y should be in   | cluded    |  |