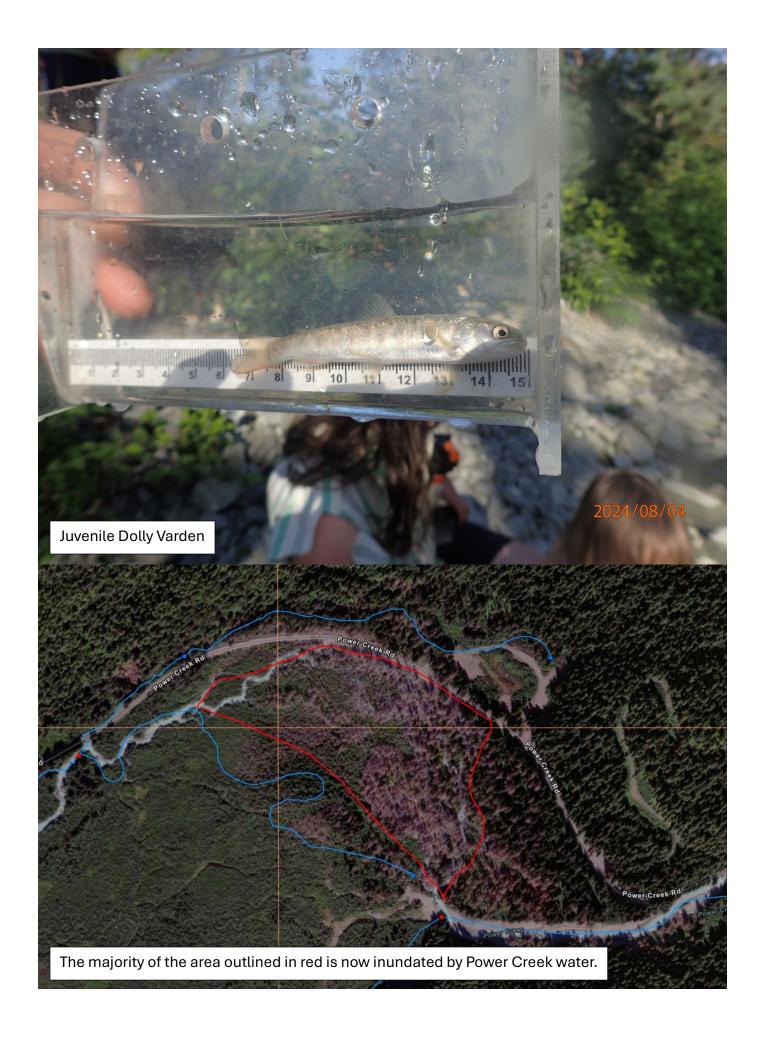

## Fish Survey Nomination Form Anadromous Waters Catalog

| Region: South Cen                   | <del></del>                                                                                                    |                                           | USGS Quad: Cordova C-5                              |                            |                  |           |  |
|-------------------------------------|----------------------------------------------------------------------------------------------------------------|-------------------------------------------|-----------------------------------------------------|----------------------------|------------------|-----------|--|
| Anadromous Wate<br>Name of Waterway | rs Catalog Number of Waterway:                                                                                 | 212-10-10050-224                          | 40                                                  | USGS Name                  | Local            | Nama      |  |
| ✓ Addition                          | Deletion                                                                                                       |                                           | Correction                                          |                            | Backup Inf       |           |  |
|                                     |                                                                                                                | For Office Use                            |                                                     |                            | Duenup III       |           |  |
| Nomination #                        |                                                                                                                |                                           |                                                     |                            |                  | _         |  |
| Davisian Vaan                       |                                                                                                                |                                           | Fisheries Scientist                                 |                            | Date             |           |  |
| Revision Year:                      |                                                                                                                |                                           | Habitat Operations Manager                          |                            | Date             | _         |  |
| Revision to:                        | Atlas Catalog<br>Both                                                                                          |                                           | AWC Project Biologist                               |                            | <br>Date         | _         |  |
|                                     |                                                                                                                |                                           |                                                     |                            | Date             | _         |  |
|                                     |                                                                                                                |                                           | GIS Analyst                                         |                            | Date             |           |  |
| Site Information                    | Station: FSCB2339A01 Date Obser                                                                                | ved: 8/4/2024                             | Legal Desc.:                                        |                            | le: Longitude:   |           |  |
|                                     |                                                                                                                |                                           |                                                     | Up Stream 60.590           | 01 -145.62786    | WGS84     |  |
|                                     |                                                                                                                |                                           |                                                     | Down Stream 60.589         | 51 -145.62872    | WGS84     |  |
| tation Comments: 7                  | The majority of the area between the road                                                                      | and AWC stream 2                          | 12-10-10050-2250 is inunda                          | ated with water. No main o | hannel at this p | oint.     |  |
|                                     | •                                                                                                              |                                           |                                                     |                            | 1                |           |  |
| Life History: Ana                   |                                                                                                                | a                                         |                                                     | # 1) HOG (2)               |                  |           |  |
| _                                   | age: sockeye salmon adult                                                                                      |                                           | mpling Method (No. of                               |                            |                  |           |  |
| =                                   | age: Dolly Varden juvenile                                                                                     |                                           | mpling Method (No. of                               |                            |                  |           |  |
| Species\LifeSt                      | age: coho salmon juvenile                                                                                      | Sa                                        | mpling Method (No. of                               | <b>fish</b> ): PEF (8)     |                  |           |  |
| Kev to Sample Me                    | thod                                                                                                           |                                           |                                                     |                            |                  |           |  |
|                                     |                                                                                                                | (MOC)                                     | V:1 Ob                                              | J                          |                  |           |  |
| (PEF) Backpack                      | Electrofisher                                                                                                  | (٧٥٥)                                     | Visual Observation, Gro                             | una                        |                  |           |  |
| Additional Commo                    | ents: Add coho salmon rearing, D                                                                               | olly Varden rearin                        | og and sockeye salmon n                             | uresence to unstream wa    | vnoint 394011    | (ID       |  |
| (60.590007, -145 electrofishing, an | .627861). Four juvenile coho salmo<br>d two adult sockeye salmon were vis<br>creek Rd. and AWC channel 212-10- | n and eight juvenil<br>sually observed mo | le Dolly Varden were col<br>oving upstream. Add new | lected at that waypoint    | via backpack     |           |  |
| Name of Observ                      | ver: Duncan Green, Fish & Wildlife                                                                             | Technician 3                              | Phone:                                              | Date                       | e Printed: 1     | 0/10/2024 |  |
| Signatu                             | re:                                                                                                            |                                           |                                                     |                            |                  |           |  |
| Addr                                | ess: Alaska Department of Fish & C                                                                             | Same, Sport Fish -                        | RTS                                                 |                            |                  |           |  |
|                                     | 333 Raspberry Road                                                                                             |                                           |                                                     |                            |                  |           |  |
|                                     | Anchorage, AK 99518                                                                                            |                                           |                                                     |                            |                  |           |  |
|                                     | in my best professional judgment<br>the Anadromous Waters Catalog                                              | and belief the abo                        | ove information is evide                            | nce that this waterbod     | y should be in   | cluded    |  |