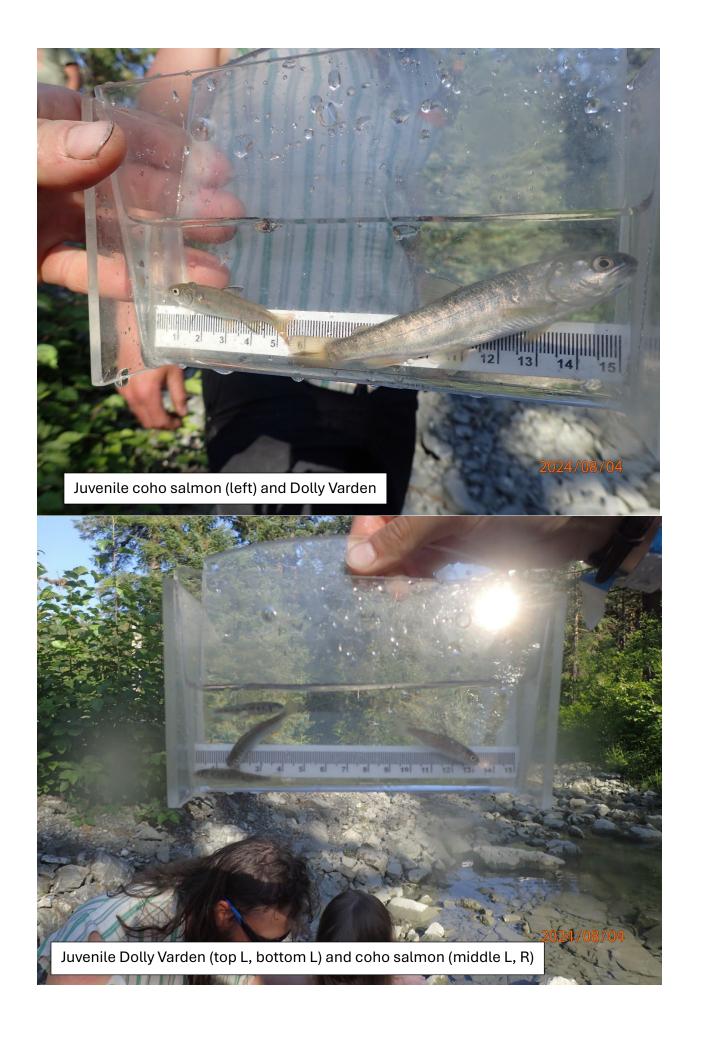

## Fish Survey Nomination Form Anadromous Waters Catalog

| Region: South Cen                   | <del></del>                                                                                                    |                                           | USGS Quad: Cordova C-5                              |                            |                  |           |  |
|-------------------------------------|----------------------------------------------------------------------------------------------------------------|-------------------------------------------|-----------------------------------------------------|----------------------------|------------------|-----------|--|
| Anadromous Wate<br>Name of Waterway | rs Catalog Number of Waterway:                                                                                 | 212-10-10050-224                          | 40                                                  | USGS Name                  | Local            | Nama      |  |
| ✓ Addition                          | Deletion                                                                                                       |                                           | Correction                                          |                            | Backup Inf       |           |  |
|                                     |                                                                                                                | For Office Use                            |                                                     |                            | Duenup III       |           |  |
| Nomination #                        |                                                                                                                |                                           |                                                     |                            |                  | _         |  |
| Davisian Vaan                       |                                                                                                                |                                           | Fisheries Scientist                                 |                            | Date             |           |  |
| Revision Year:                      |                                                                                                                |                                           | Habitat Operations Manager                          |                            | Date             | _         |  |
| Revision to:                        | Atlas Catalog<br>Both                                                                                          |                                           | AWC Project Biologist                               |                            | <br>Date         | _         |  |
|                                     |                                                                                                                |                                           |                                                     |                            | Date             | _         |  |
|                                     |                                                                                                                |                                           | GIS Analyst                                         |                            | Date             |           |  |
| Site Information                    | Station: FSCB2339A01 Date Obser                                                                                | ved: 8/4/2024                             | Legal Desc.:                                        |                            | le: Longitude:   |           |  |
|                                     |                                                                                                                |                                           |                                                     | Up Stream 60.590           | 01 -145.62786    | WGS84     |  |
|                                     |                                                                                                                |                                           |                                                     | Down Stream 60.589         | 51 -145.62872    | WGS84     |  |
| tation Comments: 7                  | The majority of the area between the road                                                                      | and AWC stream 2                          | 12-10-10050-2250 is inunda                          | ated with water. No main o | hannel at this p | oint.     |  |
|                                     | •                                                                                                              |                                           |                                                     |                            | 1                |           |  |
| Life History: Ana                   |                                                                                                                | a                                         |                                                     | # 1) HOG (2)               |                  |           |  |
| _                                   | age: sockeye salmon adult                                                                                      |                                           | mpling Method (No. of                               |                            |                  |           |  |
| =                                   | age: Dolly Varden juvenile                                                                                     |                                           | mpling Method (No. of                               |                            |                  |           |  |
| Species\LifeSt                      | age: coho salmon juvenile                                                                                      | Sa                                        | mpling Method (No. of                               | <b>fish</b> ): PEF (8)     |                  |           |  |
| Kev to Sample Me                    | thod                                                                                                           |                                           |                                                     |                            |                  |           |  |
|                                     |                                                                                                                | (MOC)                                     | V:1 Ob                                              | J                          |                  |           |  |
| (PEF) Backpack                      | Electrofisher                                                                                                  | (٧٥٥)                                     | Visual Observation, Gro                             | una                        |                  |           |  |
| Additional Commo                    | ents: Add coho salmon rearing, D                                                                               | olly Varden rearin                        | og and sockeye salmon n                             | uresence to unstream wa    | vnoint 394011    | (ID       |  |
| (60.590007, -145 electrofishing, an | .627861). Four juvenile coho salmo<br>d two adult sockeye salmon were vis<br>creek Rd. and AWC channel 212-10- | n and eight juvenil<br>sually observed mo | le Dolly Varden were col<br>oving upstream. Add new | lected at that waypoint    | via backpack     |           |  |
| Name of Observ                      | ver: Duncan Green, Fish & Wildlife                                                                             | Technician 3                              | Phone:                                              | Date                       | e Printed: 1     | 0/10/2024 |  |
| Signatu                             | re:                                                                                                            |                                           |                                                     |                            |                  |           |  |
| Addr                                | ess: Alaska Department of Fish & C                                                                             | Same, Sport Fish -                        | RTS                                                 |                            |                  |           |  |
|                                     | 333 Raspberry Road                                                                                             |                                           |                                                     |                            |                  |           |  |
|                                     | Anchorage, AK 99518                                                                                            |                                           |                                                     |                            |                  |           |  |
|                                     | in my best professional judgment<br>the Anadromous Waters Catalog                                              | and belief the abo                        | ove information is evide                            | nce that this waterbod     | y should be in   | cluded    |  |