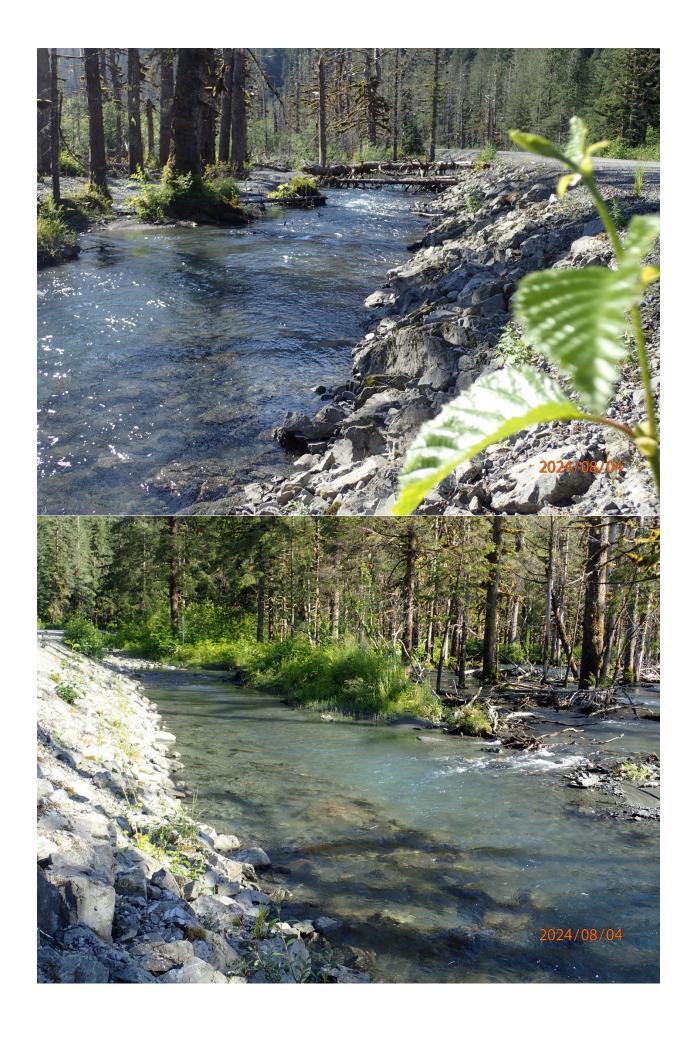

## Fish Survey Nomination Form Anadromous Waters Catalog

| Region: South Cen                   | <del></del>                                                                                                    |                                           | USGS Quad: Cordova C-5                              |                            |                  |           |  |
|-------------------------------------|----------------------------------------------------------------------------------------------------------------|-------------------------------------------|-----------------------------------------------------|----------------------------|------------------|-----------|--|
| Anadromous Wate<br>Name of Waterway | rs Catalog Number of Waterway:                                                                                 | 212-10-10050-224                          | 40                                                  | USGS Name                  | Local            | Nama      |  |
| ✓ Addition                          | Deletion                                                                                                       |                                           | Correction                                          |                            | Backup Inf       |           |  |
|                                     |                                                                                                                | For Office Use                            |                                                     |                            | Duenup III       |           |  |
| Nomination #                        |                                                                                                                |                                           |                                                     |                            |                  | _         |  |
| Davisian Vaan                       |                                                                                                                |                                           | Fisheries Scientist                                 |                            | Date             |           |  |
| Revision Year:                      |                                                                                                                |                                           | Habitat Operations Manager                          |                            | Date             | _         |  |
| Revision to:                        | Atlas Catalog<br>Both                                                                                          |                                           | AWC Project Biologist                               |                            | <br>Date         | _         |  |
|                                     |                                                                                                                |                                           |                                                     |                            | Date             | _         |  |
|                                     |                                                                                                                |                                           | GIS Analyst                                         |                            | Date             |           |  |
| Site Information                    | Station: FSCB2339A01 Date Obser                                                                                | ved: 8/4/2024                             | Legal Desc.:                                        |                            | le: Longitude:   |           |  |
|                                     |                                                                                                                |                                           |                                                     | Up Stream 60.590           | 01 -145.62786    | WGS84     |  |
|                                     |                                                                                                                |                                           |                                                     | Down Stream 60.589         | 51 -145.62872    | WGS84     |  |
| tation Comments: 7                  | The majority of the area between the road                                                                      | and AWC stream 2                          | 12-10-10050-2250 is inunda                          | ated with water. No main o | hannel at this p | oint.     |  |
|                                     | •                                                                                                              |                                           |                                                     |                            | 1                |           |  |
| Life History: Ana                   |                                                                                                                | a                                         |                                                     | # 1) HOG (2)               |                  |           |  |
| _                                   | age: sockeye salmon adult                                                                                      |                                           | mpling Method (No. of                               |                            |                  |           |  |
| =                                   | age: Dolly Varden juvenile                                                                                     |                                           | mpling Method (No. of                               |                            |                  |           |  |
| Species\LifeSt                      | age: coho salmon juvenile                                                                                      | Sa                                        | mpling Method (No. of                               | <b>fish</b> ): PEF (8)     |                  |           |  |
| Kev to Sample Me                    | thod                                                                                                           |                                           |                                                     |                            |                  |           |  |
|                                     |                                                                                                                | (MOC)                                     | V:1 Ob                                              | J                          |                  |           |  |
| (PEF) Backpack                      | Electrofisher                                                                                                  | (٧٥٥)                                     | Visual Observation, Gro                             | una                        |                  |           |  |
| Additional Commo                    | ents: Add coho salmon rearing, D                                                                               | olly Varden rearin                        | og and sockeye salmon n                             | uresence to unstream wa    | vnoint 394011    | (ID       |  |
| (60.590007, -145 electrofishing, an | .627861). Four juvenile coho salmo<br>d two adult sockeye salmon were vis<br>creek Rd. and AWC channel 212-10- | n and eight juvenil<br>sually observed mo | le Dolly Varden were col<br>oving upstream. Add new | lected at that waypoint    | via backpack     |           |  |
| Name of Observ                      | ver: Duncan Green, Fish & Wildlife                                                                             | Technician 3                              | Phone:                                              | Date                       | e Printed: 1     | 0/10/2024 |  |
| Signatu                             | re:                                                                                                            |                                           |                                                     |                            |                  |           |  |
| Addr                                | ess: Alaska Department of Fish & C                                                                             | Same, Sport Fish -                        | RTS                                                 |                            |                  |           |  |
|                                     | 333 Raspberry Road                                                                                             |                                           |                                                     |                            |                  |           |  |
|                                     | Anchorage, AK 99518                                                                                            |                                           |                                                     |                            |                  |           |  |
|                                     | in my best professional judgment<br>the Anadromous Waters Catalog                                              | and belief the abo                        | ove information is evide                            | nce that this waterbod     | y should be in   | cluded    |  |