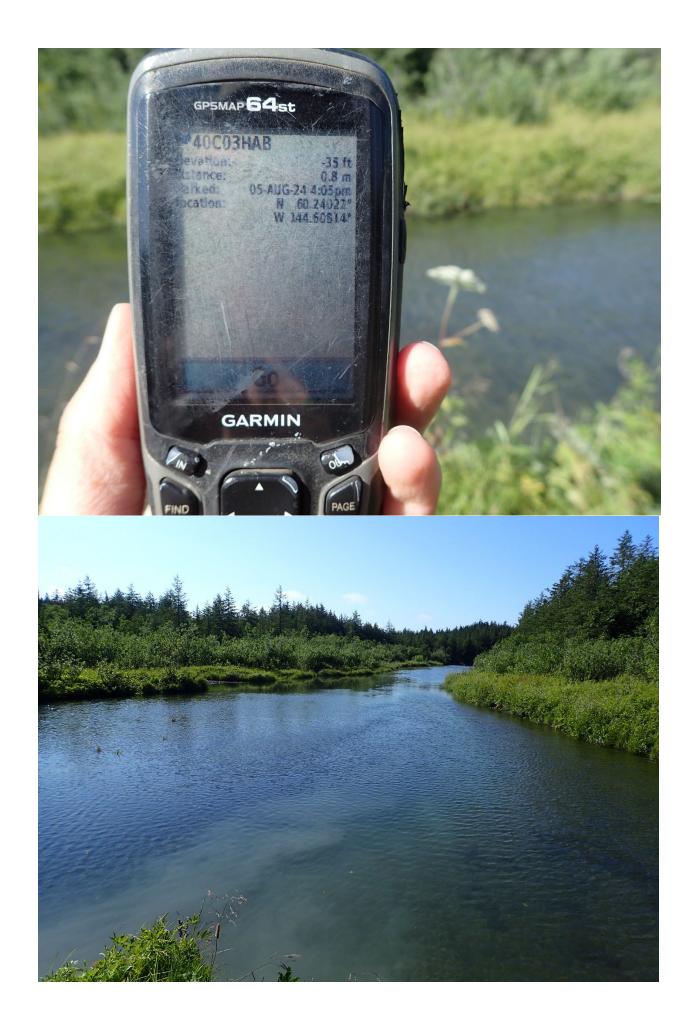

## Fish Survey Nomination Form Anadromous Waters Catalog

| Region: South Central USGS Quad:         |                                                           |                      |                 |                                          |                        | A-2     |              |            |
|------------------------------------------|-----------------------------------------------------------|----------------------|-----------------|------------------------------------------|------------------------|---------|--------------|------------|
| Anadromous Wat                           | ers Catalog Number of Wa                                  | terwa <u>y:</u> 212- | -30-10016       |                                          |                        |         |              |            |
|                                          | ny: Mirror Slough                                         |                      |                 | _                                        | USGS Name              |         | Local        |            |
| <b>✓</b> Addition                        | ☐ Deletion                                                | n<br>Fo              | or Office Use   | ☐ Correction                             |                        |         | Backup Inf   | formation  |
| Nomination #                             |                                                           |                      |                 |                                          |                        |         |              |            |
| Nonlination #                            |                                                           |                      | <del></del>     | Fisheries Scientist                      | <del></del>            | _       | Date Date    | _          |
| Revision Year:                           |                                                           |                      |                 | risheries scientist                      |                        |         | Date         |            |
| Revision Tear:                           |                                                           |                      | На              | bitat Operations Mana                    | <br>ager               | _       | Date         |            |
| Revision to: Atlas Catalog               |                                                           |                      | 224             | 1                                        |                        |         | 2            |            |
|                                          | Both                                                      |                      |                 | AWC Project Biologis                     | <br>st                 | _       | Date         | _          |
| Revision Code:                           |                                                           |                      |                 | 11 ( 0 1 1 0 <b>) 0 0 0</b> 2 10 10 g.s. |                        |         | 2            |            |
|                                          |                                                           |                      |                 | GIS Analyst                              |                        | _       | Date         | _          |
| Site Information                         | Station: FSCB2340C03 Da                                   | ate Observed:        | 8/5/2024 I      | Legal Desc.:                             | 1                      | atitude | : Longitude: | Datum      |
| Site information                         | Station. 150B25 10005 De                                  | ite Observeu.        | 0/3/2021        | egai Desc                                | Up Stream 6            |         | _            |            |
|                                          |                                                           |                      |                 |                                          | Down Stream            |         |              |            |
| <b>Station Comments:</b>                 | Tidally influenced.                                       |                      |                 |                                          |                        |         |              |            |
| Life History: An                         | adromous                                                  |                      |                 |                                          |                        |         |              |            |
| Species\LifeStage: Dolly Varden juvenile |                                                           |                      |                 | npling Method (No. of                    | <b>fish):</b> PEF (11) |         |              |            |
| Species\LifeStage: coho salmon juvenile  |                                                           |                      | San             | mpling Method (No. of                    | <b>fish):</b> PEF (15) |         |              |            |
| Life History: Res                        | sident                                                    |                      |                 |                                          |                        |         |              |            |
|                                          | Stage: slimy sculpin juvenile/                            | 'adult               | San             | npling Method (No. of                    | <b>fish):</b> PEF (6)  |         |              |            |
| Additional Comn                          |                                                           |                      |                 | ring to upstream waypo                   |                        | 240371  | 1, -144.6066 | 82),       |
| where three juve                         | enile coho salmon and two ju                              | venile Dolly         | Varden were co  | ollected via backpack el                 | lectrofisher.          |         |              |            |
| Name of Obse                             | erver: Taylor Cubbage, Fishe                              | ery Biologist        | 1               | Phone:                                   |                        | Date 1  | Printed: 1   | 10/10/2024 |
| Signat                                   | ture:                                                     |                      |                 |                                          |                        |         |              |            |
| _                                        | lress: Department of Fish &                               |                      |                 |                                          |                        |         |              |            |
| 7100                                     | 333 Raspberry Rd.                                         | Guine, Sport         | 1 1311          |                                          |                        |         |              |            |
|                                          | Anchorage, AK 99518                                       |                      |                 |                                          |                        |         |              |            |
|                                          | t in my best professional ju<br>n the Anadromous Waters ( |                      | belief the abov | ve information is evide                  | nce that this water    | erbody  | should be in | ncluded    |
| Signature of Area                        | a Biologist:                                              |                      |                 | Date:                                    |                        |         |              |            |