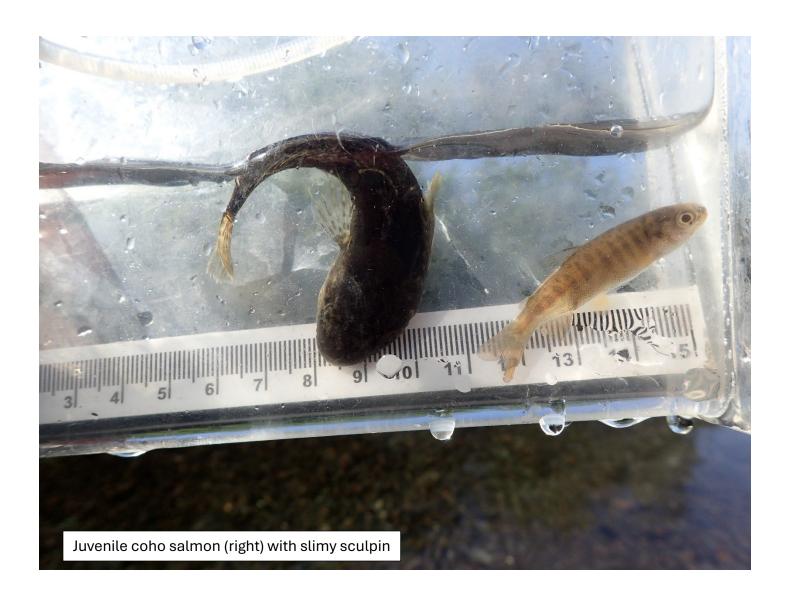

## Fish Survey Nomination Form Anadromous Waters Catalog

| Region: South Central USGS Quad:         |                                                           |                      |                 |                                          |                        | A-2     |              |            |
|------------------------------------------|-----------------------------------------------------------|----------------------|-----------------|------------------------------------------|------------------------|---------|--------------|------------|
| Anadromous Wat                           | ers Catalog Number of Wa                                  | terwa <u>y:</u> 212- | -30-10016       |                                          |                        |         |              |            |
|                                          | ny: Mirror Slough                                         |                      |                 | _                                        | USGS Name              |         | Local        |            |
| <b>✓</b> Addition                        | ☐ Deletion                                                | n<br>Fo              | or Office Use   | ☐ Correction                             |                        |         | Backup Inf   | formation  |
| Nomination #                             |                                                           |                      |                 |                                          |                        |         |              |            |
| Nonlination #                            |                                                           |                      | <del></del>     | Fisheries Scientist                      | <del></del>            | _       | Date Date    | _          |
| Revision Year:                           |                                                           |                      |                 | risheries scientist                      |                        |         | Date         |            |
| Revision Tear:                           |                                                           |                      | На              | bitat Operations Mana                    | <br>ager               | _       | Date         |            |
| Revision to: Atlas Catalog               |                                                           |                      | 224             | 1                                        |                        |         | 2            |            |
|                                          | Both                                                      |                      |                 | AWC Project Biologis                     | <br>st                 | _       | Date         | _          |
| Revision Code:                           |                                                           |                      |                 | 11 ( 0 1 1 0 <b>) 0 0 0</b> 2 10 10 g.s. |                        |         | 2            |            |
|                                          |                                                           |                      |                 | GIS Analyst                              |                        | _       | Date         | _          |
| Site Information                         | Station: FSCB2340C03 Da                                   | ate Observed:        | 8/5/2024 I      | Legal Desc.:                             | 1                      | atitude | : Longitude: | Datum      |
| Site information                         | Station. 150B25 10005 De                                  | ite Observeu.        | 0/3/2021        | egai Desc                                | Up Stream 6            |         | _            |            |
|                                          |                                                           |                      |                 |                                          | Down Stream            |         |              |            |
| <b>Station Comments:</b>                 | Tidally influenced.                                       |                      |                 |                                          |                        |         |              |            |
| Life History: An                         | adromous                                                  |                      |                 |                                          |                        |         |              |            |
| Species\LifeStage: Dolly Varden juvenile |                                                           |                      |                 | npling Method (No. of                    | <b>fish):</b> PEF (11) |         |              |            |
| Species\LifeStage: coho salmon juvenile  |                                                           |                      | San             | mpling Method (No. of                    | <b>fish):</b> PEF (15) |         |              |            |
| Life History: Res                        | sident                                                    |                      |                 |                                          |                        |         |              |            |
|                                          | Stage: slimy sculpin juvenile/                            | 'adult               | San             | npling Method (No. of                    | <b>fish):</b> PEF (6)  |         |              |            |
| Additional Comn                          |                                                           |                      |                 | ring to upstream waypo                   |                        | 240371  | 1, -144.6066 | 82),       |
| where three juve                         | enile coho salmon and two ju                              | venile Dolly         | Varden were co  | ollected via backpack el                 | lectrofisher.          |         |              |            |
| Name of Obse                             | erver: Taylor Cubbage, Fishe                              | ery Biologist        | 1               | Phone:                                   |                        | Date 1  | Printed: 1   | 10/10/2024 |
| Signat                                   | ture:                                                     |                      |                 |                                          |                        |         |              |            |
| _                                        | lress: Department of Fish &                               |                      |                 |                                          |                        |         |              |            |
| 7100                                     | 333 Raspberry Rd.                                         | Guine, Sport         | 1 1311          |                                          |                        |         |              |            |
|                                          | Anchorage, AK 99518                                       |                      |                 |                                          |                        |         |              |            |
|                                          | t in my best professional ju<br>n the Anadromous Waters ( |                      | belief the abov | ve information is evide                  | nce that this water    | erbody  | should be in | ncluded    |
| Signature of Area                        | a Biologist:                                              |                      |                 | Date:                                    |                        |         |              |            |