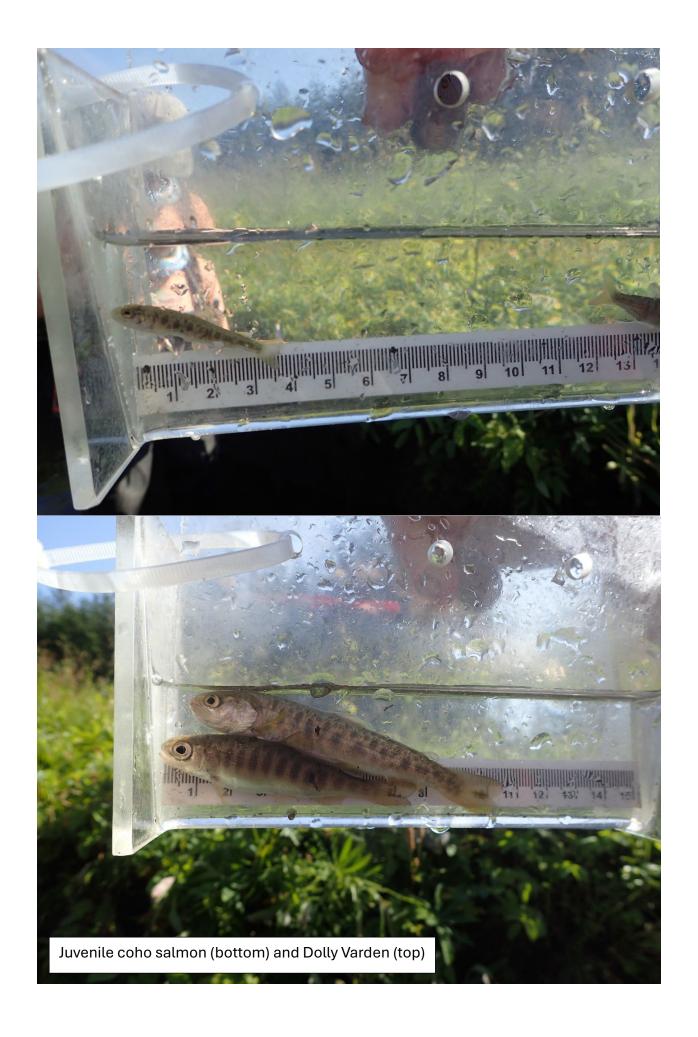

## Fish Survey Nomination Form Anadromous Waters Catalog

| Region: South Central USGS Quad:         |                                                           |                      |                 |                                          |                        | A-2     |              |            |
|------------------------------------------|-----------------------------------------------------------|----------------------|-----------------|------------------------------------------|------------------------|---------|--------------|------------|
| Anadromous Wat                           | ers Catalog Number of Wa                                  | terwa <u>y:</u> 212- | -30-10016       |                                          |                        |         |              |            |
|                                          | ny: Mirror Slough                                         |                      |                 | _                                        | USGS Name              |         | Local        |            |
| <b>✓</b> Addition                        | ☐ Deletion                                                | n<br>Fo              | or Office Use   | ☐ Correction                             |                        |         | Backup Inf   | formation  |
| Nomination #                             |                                                           |                      |                 |                                          |                        |         |              |            |
| Nonlination #                            |                                                           |                      | <del></del>     | Fisheries Scientist                      | <del></del>            | _       | Date Date    | _          |
| Revision Year:                           |                                                           |                      |                 | risheries scientist                      |                        |         | Date         |            |
| Revision Tear:                           |                                                           |                      | На              | bitat Operations Mana                    | <br>ager               | _       | Date         |            |
| Revision to: Atlas Catalog               |                                                           |                      | 224             | 1                                        |                        |         | 2            |            |
|                                          | Both                                                      |                      |                 | AWC Project Biologis                     | <br>st                 | _       | Date         | _          |
| Revision Code:                           |                                                           |                      |                 | 11 ( 0 1 1 0 <b>) 0 0 0</b> 2 10 10 g.s. |                        |         | 2            |            |
|                                          |                                                           |                      |                 | GIS Analyst                              |                        | _       | Date         | _          |
| Site Information                         | Station: FSCB2340C03 Da                                   | ate Observed:        | 8/5/2024 I      | Legal Desc.:                             | 1                      | atitude | : Longitude: | Datum      |
| Site information                         | Station. 150B25 10005 De                                  | ite Observeu.        | 0/3/2021        | egai Desc                                | Up Stream 6            |         | _            |            |
|                                          |                                                           |                      |                 |                                          | Down Stream            |         |              |            |
| <b>Station Comments:</b>                 | Tidally influenced.                                       |                      |                 |                                          |                        |         |              |            |
| Life History: An                         | adromous                                                  |                      |                 |                                          |                        |         |              |            |
| Species\LifeStage: Dolly Varden juvenile |                                                           |                      |                 | npling Method (No. of                    | <b>fish):</b> PEF (11) |         |              |            |
| Species\LifeStage: coho salmon juvenile  |                                                           |                      | San             | mpling Method (No. of                    | <b>fish):</b> PEF (15) |         |              |            |
| Life History: Res                        | sident                                                    |                      |                 |                                          |                        |         |              |            |
|                                          | Stage: slimy sculpin juvenile/                            | 'adult               | San             | npling Method (No. of                    | <b>fish):</b> PEF (6)  |         |              |            |
| Additional Comn                          |                                                           |                      |                 | ring to upstream waypo                   |                        | 240371  | 1, -144.6066 | 82),       |
| where three juve                         | enile coho salmon and two ju                              | venile Dolly         | Varden were co  | ollected via backpack el                 | lectrofisher.          |         |              |            |
| Name of Obse                             | erver: Taylor Cubbage, Fishe                              | ery Biologist        | 1               | Phone:                                   |                        | Date 1  | Printed: 1   | 10/10/2024 |
| Signat                                   | ture:                                                     |                      |                 |                                          |                        |         |              |            |
| _                                        | lress: Department of Fish &                               |                      |                 |                                          |                        |         |              |            |
| 7100                                     | 333 Raspberry Rd.                                         | Guine, Sport         | 1 1311          |                                          |                        |         |              |            |
|                                          | Anchorage, AK 99518                                       |                      |                 |                                          |                        |         |              |            |
|                                          | t in my best professional ju<br>n the Anadromous Waters ( |                      | belief the abov | ve information is evide                  | nce that this water    | erbody  | should be in | ncluded    |
| Signature of Area                        | a Biologist:                                              |                      |                 | Date:                                    |                        |         |              |            |