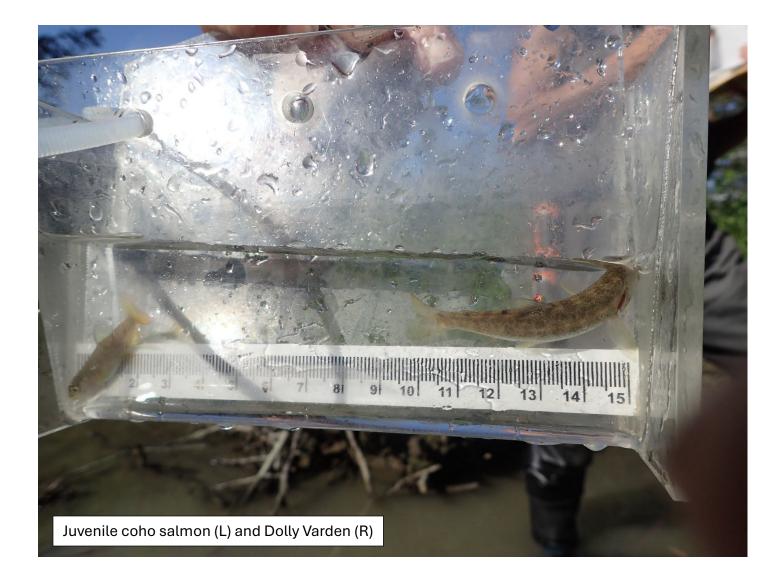

## Fish Survey Nomination Form Anadromous Waters Catalog

| Region: South Central                                                                                           | USGS Quad: Cordo                                                                  | va B-2                                                     |
|-----------------------------------------------------------------------------------------------------------------|-----------------------------------------------------------------------------------|------------------------------------------------------------|
| Anadromous Waters Catalog Number of Waterway:                                                                   |                                                                                   |                                                            |
| Name of Waterway: Clearer Creek                                                                                 | USGS Nam                                                                          | ne 📃 Local Name                                            |
| Addition Deletion                                                                                               | • Office Use                                                                      | Backup Information                                         |
| Nomination #                                                                                                    | Fisheries Scientist                                                               | Date                                                       |
| Revision Year:       Revision to:    Atlas       Both       Revision Code:                                      | Habitat Operations Manager                                                        | Date                                                       |
|                                                                                                                 | AWC Project Biologist                                                             | Date                                                       |
|                                                                                                                 | GIS Analyst                                                                       | Date                                                       |
| Site Information Station: FSCB2340C04 Date Observed:                                                            | 2/5/2024 Legal Desc.:                                                             | Latitude: Longitude: Datum:                                |
|                                                                                                                 | •                                                                                 | n 60.26253 -144.61217 WGS84<br>n 60.26231 -144.61377 WGS84 |
| Station Comments: Tributary to Mirror Slough. Lots of beaver acti                                               | vity.                                                                             |                                                            |
| Life History: Anadromous<br>Species\LifeStage: Dolly Varden juvenile<br>Species\LifeStage: coho salmon juvenile | Sampling Method (No. of fish): PEF (8)<br>Sampling Method (No. of fish): PEF (22) | ) VOG (20)                                                 |
| Key to Sample Method       (VOG) Visual Observation, Ground                                                     | (PEF) Backpack Electrofisher                                                      |                                                            |

 Additional Comments:
 Add coho salmon rearing and Dolly Varden rearing to upstream waypoint 40C04UP (60.262526, -144.612165), where six juvenile coho salmon and two juvenile Dolly Varden were collected via backpack electrofisher.