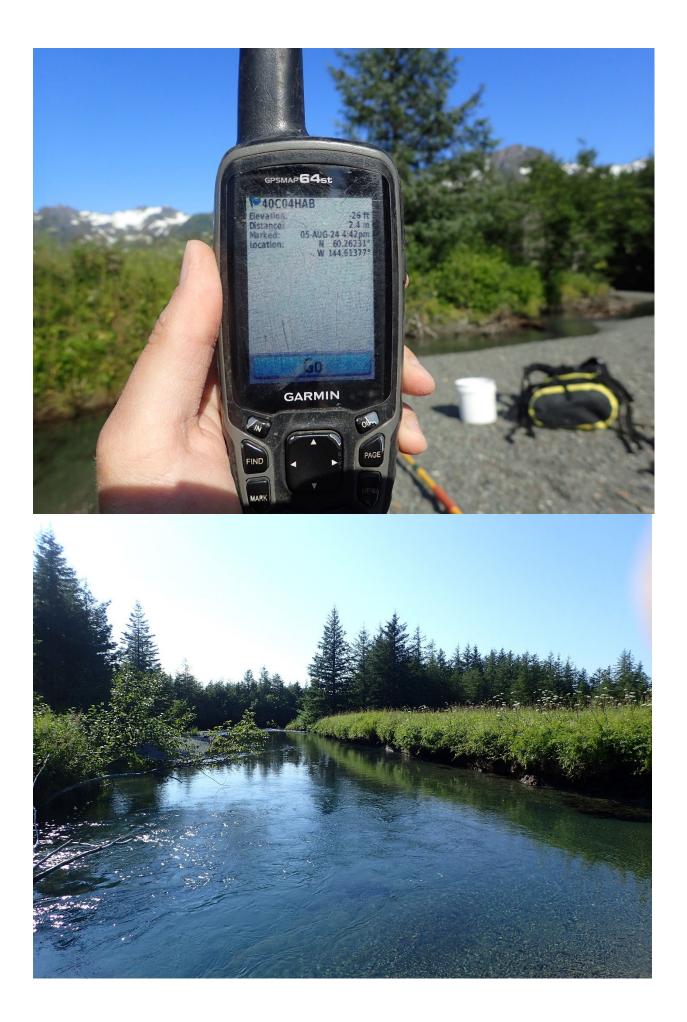

## Fish Survey Nomination Form Anadromous Waters Catalog

| Region: South Central                                                                                           | USGS Quad: Cordo                                                                  | va B-2                                                     |
|-----------------------------------------------------------------------------------------------------------------|-----------------------------------------------------------------------------------|------------------------------------------------------------|
| Anadromous Waters Catalog Number of Waterway:                                                                   |                                                                                   |                                                            |
| Name of Waterway: Clearer Creek                                                                                 | USGS Nam                                                                          | ne 📃 Local Name                                            |
| Addition Deletion                                                                                               | • Office Use                                                                      | Backup Information                                         |
| Nomination #                                                                                                    | Fisheries Scientist                                                               | Date                                                       |
| Revision Year:       Revision to:    Atlas       Both       Revision Code:                                      | Habitat Operations Manager                                                        | Date                                                       |
|                                                                                                                 | AWC Project Biologist                                                             | Date                                                       |
|                                                                                                                 | GIS Analyst                                                                       | Date                                                       |
| Site Information Station: FSCB2340C04 Date Observed:                                                            | 2/5/2024 Legal Desc.:                                                             | Latitude: Longitude: Datum:                                |
|                                                                                                                 | •                                                                                 | n 60.26253 -144.61217 WGS84<br>n 60.26231 -144.61377 WGS84 |
| Station Comments: Tributary to Mirror Slough. Lots of beaver acti                                               | vity.                                                                             |                                                            |
| Life History: Anadromous<br>Species\LifeStage: Dolly Varden juvenile<br>Species\LifeStage: coho salmon juvenile | Sampling Method (No. of fish): PEF (8)<br>Sampling Method (No. of fish): PEF (22) | ) VOG (20)                                                 |
| Key to Sample Method       (VOG) Visual Observation, Ground                                                     | (PEF) Backpack Electrofisher                                                      |                                                            |

 Additional Comments:
 Add coho salmon rearing and Dolly Varden rearing to upstream waypoint 40C04UP (60.262526, -144.612165), where six juvenile coho salmon and two juvenile Dolly Varden were collected via backpack electrofisher.