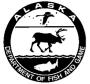

## Fish Survey Nomination Form Anadromous Waters Catalog

| Region: South Central                                                                                           | USGS Quad: Cordo                                                                  | va B-2                                                     |
|-----------------------------------------------------------------------------------------------------------------|-----------------------------------------------------------------------------------|------------------------------------------------------------|
| Anadromous Waters Catalog Number of Waterway:                                                                   |                                                                                   |                                                            |
| Name of Waterway: Clearer Creek                                                                                 | USGS Nam                                                                          | ne 📃 Local Name                                            |
| Addition Deletion                                                                                               | • Office Use                                                                      | Backup Information                                         |
| Nomination #                                                                                                    | Fisheries Scientist                                                               | Date                                                       |
| Revision Year:       Revision to:    Atlas       Both       Revision Code:                                      | Habitat Operations Manager                                                        | Date                                                       |
|                                                                                                                 | AWC Project Biologist                                                             | Date                                                       |
|                                                                                                                 | GIS Analyst                                                                       | Date                                                       |
| Site Information Station: FSCB2340C04 Date Observed:                                                            | 2/5/2024 Legal Desc.:                                                             | Latitude: Longitude: Datum:                                |
|                                                                                                                 | •                                                                                 | n 60.26253 -144.61217 WGS84<br>n 60.26231 -144.61377 WGS84 |
| Station Comments: Tributary to Mirror Slough. Lots of beaver acti                                               | vity.                                                                             |                                                            |
| Life History: Anadromous<br>Species\LifeStage: Dolly Varden juvenile<br>Species\LifeStage: coho salmon juvenile | Sampling Method (No. of fish): PEF (8)<br>Sampling Method (No. of fish): PEF (22) | ) VOG (20)                                                 |
| Key to Sample Method       (VOG) Visual Observation, Ground                                                     | (PEF) Backpack Electrofisher                                                      |                                                            |

 Additional Comments:
 Add coho salmon rearing and Dolly Varden rearing to upstream waypoint 40C04UP (60.262526, -144.612165), where six juvenile coho salmon and two juvenile Dolly Varden were collected via backpack electrofisher.