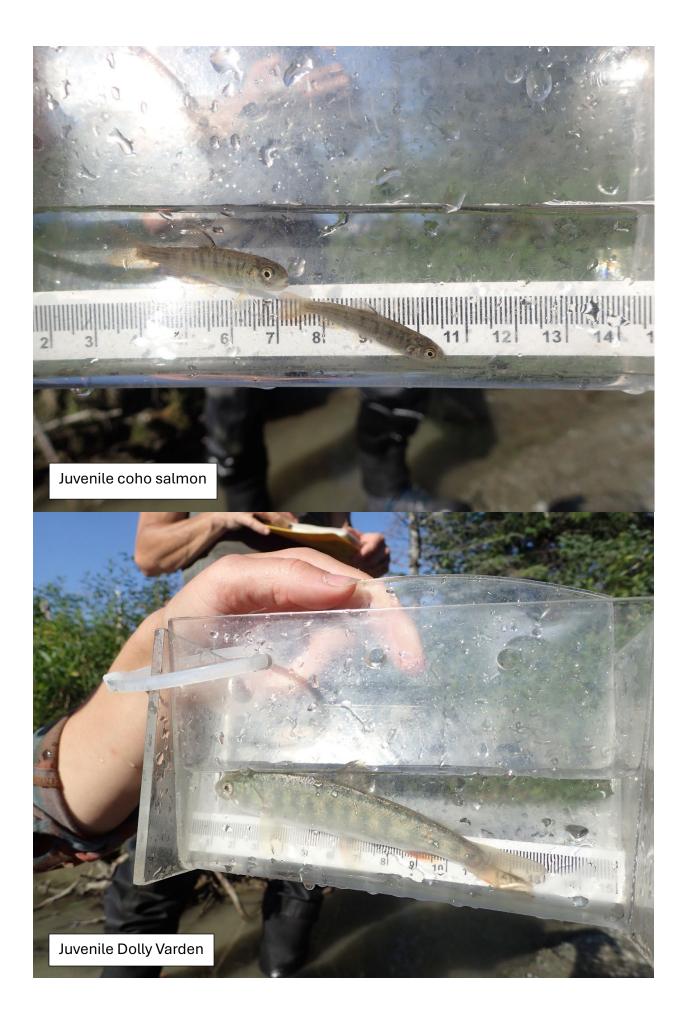

## Fish Survey Nomination Form Anadromous Waters Catalog

| Region: South Central                                                                                           | USGS Quad: Cordo                                                                  | va B-2                                                     |
|-----------------------------------------------------------------------------------------------------------------|-----------------------------------------------------------------------------------|------------------------------------------------------------|
| Anadromous Waters Catalog Number of Waterway:                                                                   |                                                                                   |                                                            |
| Name of Waterway: Clearer Creek                                                                                 | USGS Nam                                                                          | ne 📃 Local Name                                            |
| Addition Deletion                                                                                               | • Office Use                                                                      | Backup Information                                         |
| Nomination #                                                                                                    | Fisheries Scientist                                                               | Date                                                       |
| Revision Year:       Revision to:    Atlas       Both       Revision Code:                                      | Habitat Operations Manager                                                        | Date                                                       |
|                                                                                                                 | AWC Project Biologist                                                             | Date                                                       |
|                                                                                                                 | GIS Analyst                                                                       | Date                                                       |
| Site Information Station: FSCB2340C04 Date Observed:                                                            | 2/5/2024 Legal Desc.:                                                             | Latitude: Longitude: Datum:                                |
|                                                                                                                 | •                                                                                 | n 60.26253 -144.61217 WGS84<br>n 60.26231 -144.61377 WGS84 |
| Station Comments: Tributary to Mirror Slough. Lots of beaver acti                                               | vity.                                                                             |                                                            |
| Life History: Anadromous<br>Species\LifeStage: Dolly Varden juvenile<br>Species\LifeStage: coho salmon juvenile | Sampling Method (No. of fish): PEF (8)<br>Sampling Method (No. of fish): PEF (22) | ) VOG (20)                                                 |
| Key to Sample Method       (VOG) Visual Observation, Ground                                                     | (PEF) Backpack Electrofisher                                                      |                                                            |

 Additional Comments:
 Add coho salmon rearing and Dolly Varden rearing to upstream waypoint 40C04UP (60.262526, -144.612165), where six juvenile coho salmon and two juvenile Dolly Varden were collected via backpack electrofisher.