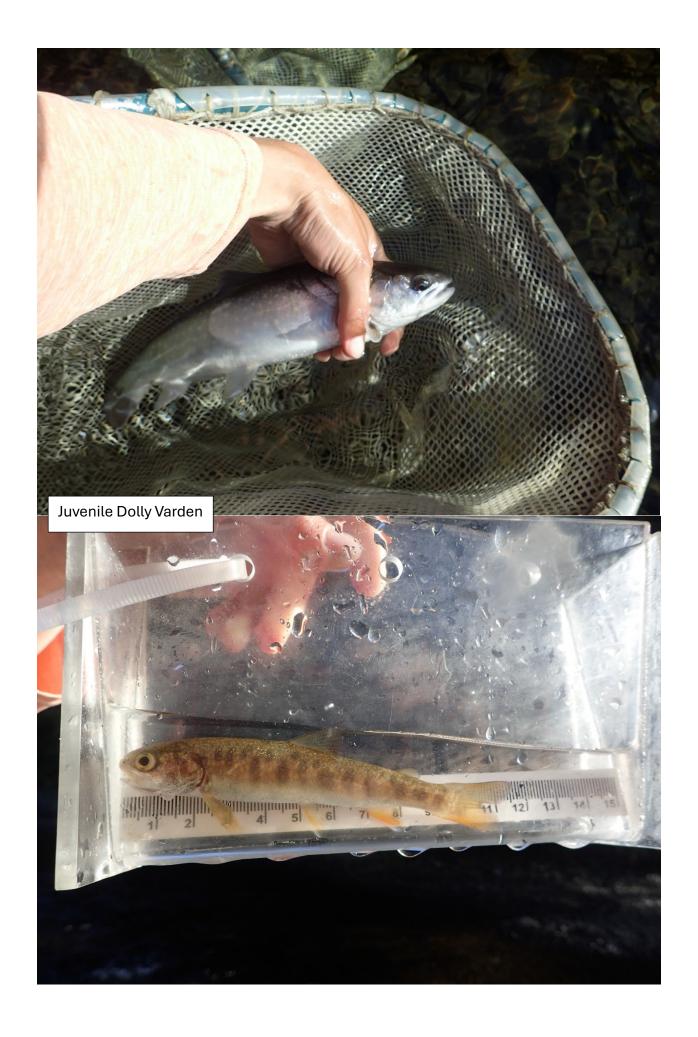

## Fish Survey Nomination Form Anadromous Waters Catalog

| Region: South Ce                   | <del></del>                                                                                                 |                    | USGS Quad: Cordova A-2                                        |                  |                |                              |  |
|------------------------------------|-------------------------------------------------------------------------------------------------------------|--------------------|---------------------------------------------------------------|------------------|----------------|------------------------------|--|
|                                    | ers Catalog Number of Waterway: y: Longdug Creek  Deletion                                                  | For Office Use     | ☐ Correction                                                  | USGS Name        |                | Local Name<br>up Information |  |
| Nomination #                       |                                                                                                             |                    | Fisheries Scientist                                           |                  |                | ate                          |  |
|                                    | nr:                                                                                                         | H:                 | abitat Operations Man                                         | ager             | <del></del>    | ate                          |  |
|                                    | Atlas Catalog<br>Both                                                                                       |                    | AWC Project Biologis                                          | st               |                | ate                          |  |
| Revision Code:                     |                                                                                                             |                    | GIS Analyst                                                   |                  | <br>Da         | ate                          |  |
| Site Information                   | Station: FSCB2340C05 Date Observ                                                                            | ved: 8/5/2024      | Legal Desc.:                                                  | _                |                | <b>Datum:</b> 58320 WGS84    |  |
| Life History: And Species\LifeS    | Tidally influenced. Sampled at low tide. Nadromous  tage: Dolly Varden juvenile  tage: coho salmon juvenile | Sa                 | alla town site.  mpling Method (No. of  mpling Method (No. of |                  |                |                              |  |
| Key to Sample M                    |                                                                                                             |                    |                                                               |                  |                |                              |  |
| Additional Comm<br>Dolly Varden an | <b>nents:</b> Add coho salmon rearing an                                                                    |                    |                                                               | 0.183083, -144.5 | 583197), where | two juvenile                 |  |
| Name of Obse                       | rver: Taylor Cubbage, Fishery Biolog                                                                        | gist 1             | Phone:                                                        |                  | Date Printed   | l: <u>10/10/2024</u>         |  |
| Signat<br>Add                      | ress: Department of Fish & Game, Sp<br>333 Raspberry Rd.<br>Anchorage, AK 99518                             | oort Fish          |                                                               |                  |                |                              |  |
|                                    | t in my best professional judgment<br>n the Anadromous Waters Catalog                                       | and belief the abo | ove information is evide                                      | nce that this wa | terbody should | l be included                |  |
| Signature of Area Biologist:       |                                                                                                             |                    | Date:                                                         |                  |                |                              |  |