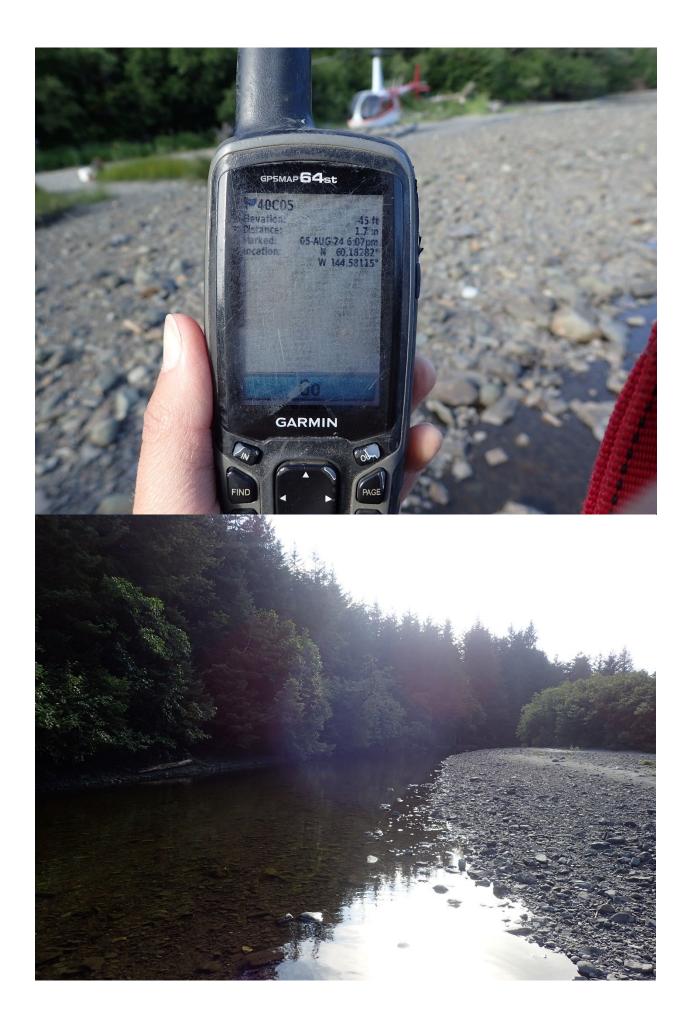

## Fish Survey Nomination Form Anadromous Waters Catalog

| Region: South Ce                   | <del></del>                                                                                                 |                    | USGS Quad: Cordova A-2                                        |                  |                |                              |  |
|------------------------------------|-------------------------------------------------------------------------------------------------------------|--------------------|---------------------------------------------------------------|------------------|----------------|------------------------------|--|
|                                    | ers Catalog Number of Waterway: y: Longdug Creek  Deletion                                                  | For Office Use     | ☐ Correction                                                  | USGS Name        |                | Local Name<br>up Information |  |
| Nomination #                       |                                                                                                             |                    | Fisheries Scientist                                           |                  |                | ate                          |  |
|                                    | nr:                                                                                                         | H:                 | abitat Operations Man                                         | ager             | <del></del>    | ate                          |  |
|                                    | Atlas Catalog<br>Both                                                                                       |                    | AWC Project Biologis                                          | st               |                | ate                          |  |
| Revision Code:                     |                                                                                                             |                    | GIS Analyst                                                   |                  | <br>Da         | ate                          |  |
| Site Information                   | Station: FSCB2340C05 Date Observ                                                                            | ved: 8/5/2024      | Legal Desc.:                                                  | _                |                | <b>Datum:</b> 58320 WGS84    |  |
| Life History: And Species\LifeS    | Tidally influenced. Sampled at low tide. Nadromous  tage: Dolly Varden juvenile  tage: coho salmon juvenile | Sa                 | alla town site.  mpling Method (No. of  mpling Method (No. of |                  |                |                              |  |
| Key to Sample M                    |                                                                                                             |                    |                                                               |                  |                |                              |  |
| Additional Comm<br>Dolly Varden an | <b>nents:</b> Add coho salmon rearing an                                                                    |                    |                                                               | 0.183083, -144.5 | 583197), where | two juvenile                 |  |
| Name of Obse                       | rver: Taylor Cubbage, Fishery Biolog                                                                        | gist 1             | Phone:                                                        |                  | Date Printed   | l: <u>10/10/2024</u>         |  |
| Signat<br>Add                      | ress: Department of Fish & Game, Sp<br>333 Raspberry Rd.<br>Anchorage, AK 99518                             | oort Fish          |                                                               |                  |                |                              |  |
|                                    | t in my best professional judgment<br>n the Anadromous Waters Catalog                                       | and belief the abo | ove information is evide                                      | nce that this wa | terbody should | l be included                |  |
| Signature of Area Biologist:       |                                                                                                             |                    | Date:                                                         |                  |                |                              |  |