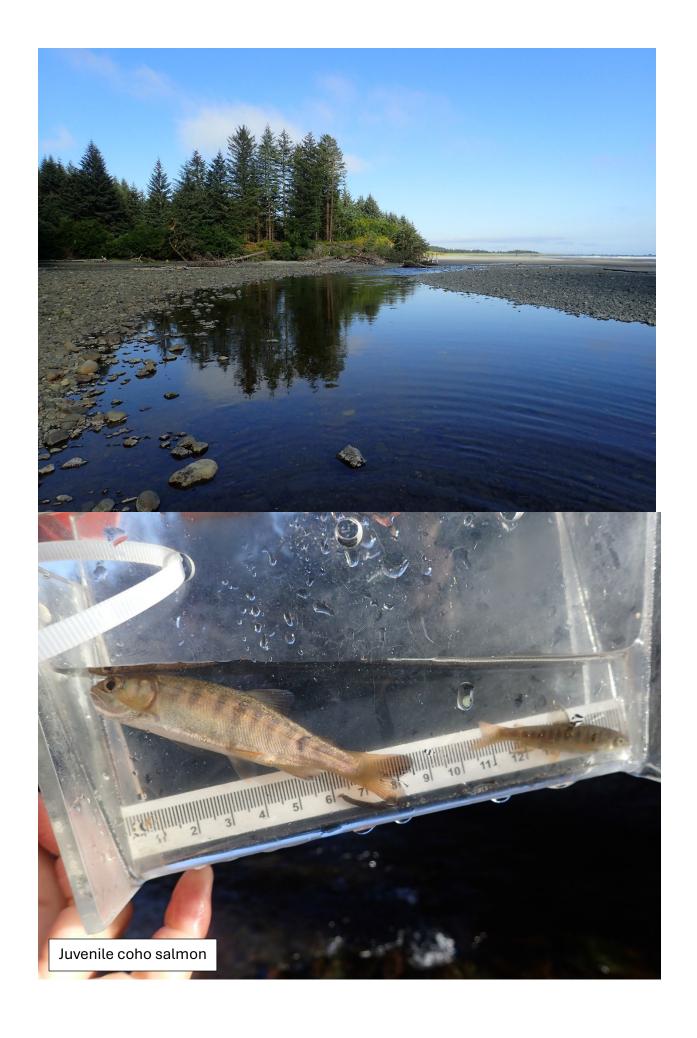

## Fish Survey Nomination Form Anadromous Waters Catalog

| Region: South Ce                   | <del></del>                                                                                                 |                    | USGS Quad: Cordova A-2                                        |                  |                |                              |  |
|------------------------------------|-------------------------------------------------------------------------------------------------------------|--------------------|---------------------------------------------------------------|------------------|----------------|------------------------------|--|
|                                    | ers Catalog Number of Waterway: y: Longdug Creek  Deletion                                                  | For Office Use     | ☐ Correction                                                  | USGS Name        |                | Local Name<br>up Information |  |
| Nomination #                       |                                                                                                             |                    | Fisheries Scientist                                           |                  |                | ate                          |  |
|                                    | nr:                                                                                                         | H:                 | abitat Operations Man                                         | ager             | <del></del>    | ate                          |  |
|                                    | Atlas Catalog<br>Both                                                                                       |                    | AWC Project Biologis                                          | st               |                | ate                          |  |
| Revision Code:                     |                                                                                                             |                    | GIS Analyst                                                   |                  | <br>Da         | ate                          |  |
| Site Information                   | Station: FSCB2340C05 Date Observ                                                                            | ved: 8/5/2024      | Legal Desc.:                                                  | _                |                | <b>Datum:</b> 58320 WGS84    |  |
| Life History: And Species\LifeS    | Tidally influenced. Sampled at low tide. Nadromous  tage: Dolly Varden juvenile  tage: coho salmon juvenile | Sa                 | alla town site.  mpling Method (No. of  mpling Method (No. of |                  |                |                              |  |
| Key to Sample M                    |                                                                                                             |                    |                                                               |                  |                |                              |  |
| Additional Comm<br>Dolly Varden an | <b>nents:</b> Add coho salmon rearing an                                                                    |                    |                                                               | 0.183083, -144.5 | 583197), where | two juvenile                 |  |
| Name of Obse                       | rver: Taylor Cubbage, Fishery Biolog                                                                        | gist 1             | Phone:                                                        |                  | Date Printed   | l: <u>10/10/2024</u>         |  |
| Signat<br>Add                      | ress: Department of Fish & Game, Sp<br>333 Raspberry Rd.<br>Anchorage, AK 99518                             | oort Fish          |                                                               |                  |                |                              |  |
|                                    | t in my best professional judgment<br>n the Anadromous Waters Catalog                                       | and belief the abo | ove information is evide                                      | nce that this wa | terbody should | l be included                |  |
| Signature of Area Biologist:       |                                                                                                             |                    | Date:                                                         |                  |                |                              |  |