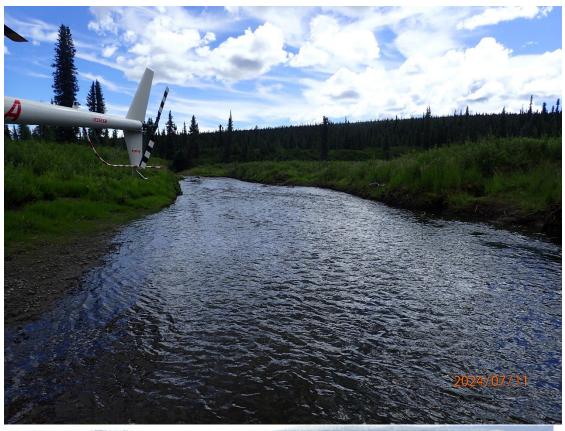

## Fish Survey Nomination Form Anadromous Waters Catalog

| Region: Interior                          |                                                                       |                       | USGS Quad:             |                    |             |                                  |      |
|-------------------------------------------|-----------------------------------------------------------------------|-----------------------|------------------------|--------------------|-------------|----------------------------------|------|
|                                           | ers Catalog Number of Waterway: 212-                                  | -20-10080-246         | 1-3161                 |                    |             | ¬                                |      |
| Name of Waterway  Addition                | y: Twelvemile Creek  Deletion Fo                                      | or Office Use         | ☐ Correction           | ✓ USGS Name        |             | Local Name ackup Informat        |      |
| Nomination #                              |                                                                       |                       |                        |                    |             |                                  |      |
| Revision Year:                            |                                                                       |                       | Fisheries Scientis     | t                  |             | Date                             |      |
|                                           | Atlas Catalog                                                         | На                    | bitat Operations Ma    | nnager             |             | Date                             |      |
| <b>5.</b>                                 | Both                                                                  | AWC Project Biologist |                        | gist               |             | Date                             |      |
| Revision Code:                            |                                                                       |                       | GIS Analyst            |                    |             | <br>Date                         |      |
| Site Information                          | Station: FSCB2322A04 Date Observed:                                   | 7/11/2024 I           | Legal Desc.:           | II. C4             |             | Longitude: Datu<br>145.71207 WGS |      |
|                                           |                                                                       |                       |                        | _                  |             | 145.70983 WGS                    |      |
| Station Comments:                         | Electrofished all sides and channels until larg                       | ge beaver dam con     | mplex made water deep, | unwadeable and unf | ishable.    |                                  |      |
| Life History: Ana Species\LifeS           | adromous<br>tage: steelhead juvenile                                  | San                   | npling Method (No.     | of fish): PEF (2)  |             |                                  |      |
| Life History: Res                         | ident tage: burbot juvenile                                           | San                   | npling Method (No.     | of fish): PEF (1)  |             |                                  |      |
| •                                         | tage: slimy sculpin juvenile/adult                                    |                       | npling Method (No.     | , , , ,            |             |                                  |      |
| Species\LifeS                             | tage: Arctic grayling adult                                           | San                   | npling Method (No.     | of fish): PEF (2)  |             |                                  |      |
| <b>Additional Comm</b><br>145.711672). Tw | nents: Extend juvenile steelhead/rainbo                               |                       | in Twelvemile Creek    | to waypoint RBT2   | 2 (N 62.810 | 109, W-                          |      |
| Name of Obser                             | rver: Nate Cathcart, Habitat Biologist II                             |                       | Phone:                 | (907) 267-2238     | Date Pri    | nted: <u>10/10/2</u>             | 2024 |
| Signati                                   | ure: That the Call                                                    | •                     |                        |                    |             |                                  |      |
|                                           | ress: Alaska Dept. of Fish & Game, Spor<br>333 Raspberry Road         | t Fish - RTS          |                        |                    |             |                                  |      |
|                                           | Anchorage, AK 99518                                                   |                       |                        |                    |             |                                  |      |
|                                           | in my best professional judgment and<br>the Anadromous Waters Catalog | belief the abov       | ve information is evi  | dence that this wa | terbody sho | ould be included                 | d    |
| Signature of Area                         | Biologist:                                                            |                       | Date:                  |                    |             |                                  |      |