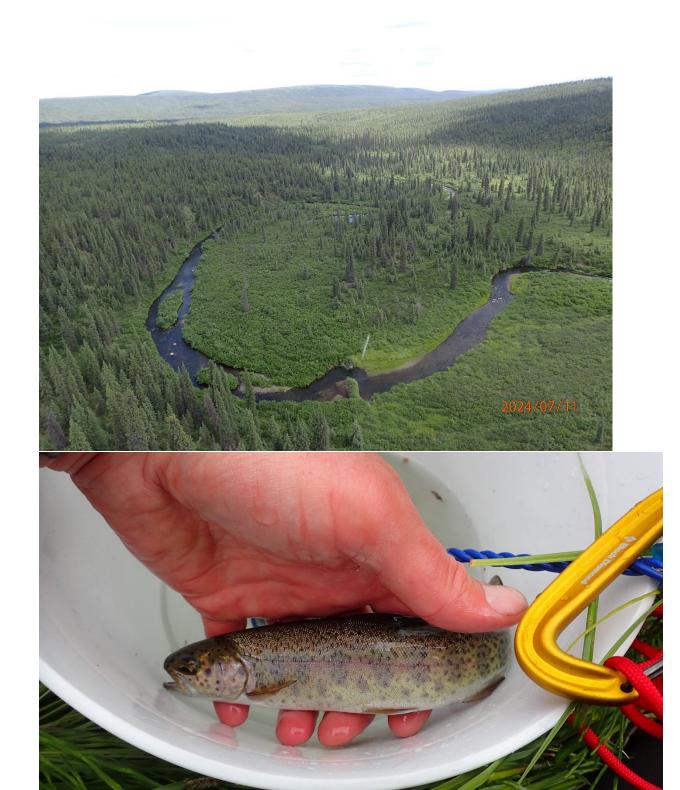

## Fish Survey Nomination Form Anadromous Waters Catalog

| Region: Interior                          |                                                                       |                       | USGS Quad:             |                    |             |                                  |      |
|-------------------------------------------|-----------------------------------------------------------------------|-----------------------|------------------------|--------------------|-------------|----------------------------------|------|
|                                           | ers Catalog Number of Waterway: 212-                                  | -20-10080-246         | 1-3161                 |                    |             | ¬                                |      |
| Name of Waterway  Addition                | y: Twelvemile Creek  Deletion Fo                                      | or Office Use         | ☐ Correction           | ✓ USGS Name        |             | Local Name ackup Informat        |      |
| Nomination #                              |                                                                       |                       |                        |                    |             |                                  |      |
| Revision Year:                            |                                                                       |                       | Fisheries Scientis     | t                  |             | Date                             |      |
|                                           | Atlas Catalog                                                         | На                    | bitat Operations Ma    | nnager             |             | Date                             |      |
| <b>5.</b>                                 | Both                                                                  | AWC Project Biologist |                        | gist               |             | Date                             |      |
| Revision Code:                            |                                                                       |                       | GIS Analyst            |                    |             | <br>Date                         |      |
| Site Information                          | Station: FSCB2322A04 Date Observed:                                   | 7/11/2024 I           | Legal Desc.:           | II. C4             |             | Longitude: Datu<br>145.71207 WGS |      |
|                                           |                                                                       |                       |                        | _                  |             | 145.70983 WGS                    |      |
| Station Comments:                         | Electrofished all sides and channels until larg                       | ge beaver dam con     | mplex made water deep, | unwadeable and unf | ishable.    |                                  |      |
| Life History: Ana Species\LifeS           | adromous<br>tage: steelhead juvenile                                  | San                   | npling Method (No.     | of fish): PEF (2)  |             |                                  |      |
| Life History: Res                         | ident tage: burbot juvenile                                           | San                   | npling Method (No.     | of fish): PEF (1)  |             |                                  |      |
| •                                         | tage: slimy sculpin juvenile/adult                                    |                       | npling Method (No.     | , , , ,            |             |                                  |      |
| Species\LifeS                             | tage: Arctic grayling adult                                           | San                   | npling Method (No.     | of fish): PEF (2)  |             |                                  |      |
| <b>Additional Comm</b><br>145.711672). Tw | nents: Extend juvenile steelhead/rainbo                               |                       | in Twelvemile Creek    | to waypoint RBT2   | 2 (N 62.810 | 109, W-                          |      |
| Name of Obser                             | rver: Nate Cathcart, Habitat Biologist II                             |                       | Phone:                 | (907) 267-2238     | Date Pri    | nted: <u>10/10/2</u>             | 2024 |
| Signati                                   | ure: That the Call                                                    | •                     |                        |                    |             |                                  |      |
|                                           | ress: Alaska Dept. of Fish & Game, Spor<br>333 Raspberry Road         | t Fish - RTS          |                        |                    |             |                                  |      |
|                                           | Anchorage, AK 99518                                                   |                       |                        |                    |             |                                  |      |
|                                           | in my best professional judgment and<br>the Anadromous Waters Catalog | belief the abov       | ve information is evi  | dence that this wa | terbody sho | ould be included                 | d    |
| Signature of Area                         | Biologist:                                                            |                       | Date:                  |                    |             |                                  |      |