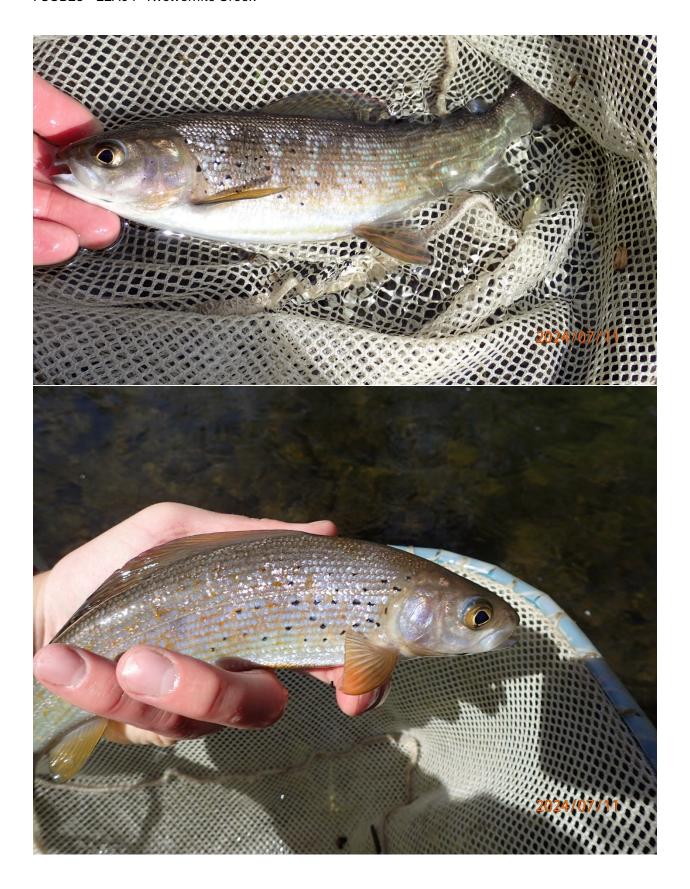

## Fish Survey Nomination Form Anadromous Waters Catalog

| Region: Interior                          |                                                                       |                       | USGS Quad:             |                    |             |                                  |      |
|-------------------------------------------|-----------------------------------------------------------------------|-----------------------|------------------------|--------------------|-------------|----------------------------------|------|
|                                           | ers Catalog Number of Waterway: 212-                                  | -20-10080-246         | 1-3161                 |                    |             | ¬                                |      |
| Name of Waterway  Addition                | y: Twelvemile Creek  Deletion Fo                                      | or Office Use         | ☐ Correction           | ✓ USGS Name        |             | Local Name ackup Informat        |      |
| Nomination #                              |                                                                       |                       |                        |                    |             |                                  |      |
| Revision Year:                            |                                                                       |                       | Fisheries Scientis     | t                  |             | Date                             |      |
|                                           | Atlas Catalog                                                         | На                    | bitat Operations Ma    | nnager             |             | Date                             |      |
| <b>5.</b>                                 | Both                                                                  | AWC Project Biologist |                        | gist               |             | Date                             |      |
| Revision Code:                            |                                                                       |                       | GIS Analyst            |                    |             | <br>Date                         |      |
| Site Information                          | Station: FSCB2322A04 Date Observed:                                   | 7/11/2024 I           | Legal Desc.:           | II. C4             |             | Longitude: Datu<br>145.71207 WGS |      |
|                                           |                                                                       |                       |                        | _                  |             | 145.70983 WGS                    |      |
| Station Comments:                         | Electrofished all sides and channels until larg                       | ge beaver dam con     | mplex made water deep, | unwadeable and unf | ishable.    |                                  |      |
| Life History: Ana Species\LifeS           | adromous<br>tage: steelhead juvenile                                  | San                   | npling Method (No.     | of fish): PEF (2)  |             |                                  |      |
| Life History: Res                         | ident tage: burbot juvenile                                           | San                   | npling Method (No.     | of fish): PEF (1)  |             |                                  |      |
| •                                         | tage: slimy sculpin juvenile/adult                                    |                       | npling Method (No.     | , , , ,            |             |                                  |      |
| Species\LifeS                             | tage: Arctic grayling adult                                           | San                   | npling Method (No.     | of fish): PEF (2)  |             |                                  |      |
| <b>Additional Comm</b><br>145.711672). Tw | nents: Extend juvenile steelhead/rainbo                               |                       | in Twelvemile Creek    | to waypoint RBT2   | 2 (N 62.810 | 109, W-                          |      |
| Name of Obser                             | rver: Nate Cathcart, Habitat Biologist II                             |                       | Phone:                 | (907) 267-2238     | Date Pri    | nted: <u>10/10/2</u>             | 2024 |
| Signati                                   | ure: That the Call                                                    | •                     |                        |                    |             |                                  |      |
|                                           | ress: Alaska Dept. of Fish & Game, Spor<br>333 Raspberry Road         | t Fish - RTS          |                        |                    |             |                                  |      |
|                                           | Anchorage, AK 99518                                                   |                       |                        |                    |             |                                  |      |
|                                           | in my best professional judgment and<br>the Anadromous Waters Catalog | belief the abov       | ve information is evi  | dence that this wa | terbody sho | ould be included                 | d    |
| Signature of Area                         | Biologist:                                                            |                       | Date:                  |                    |             |                                  |      |