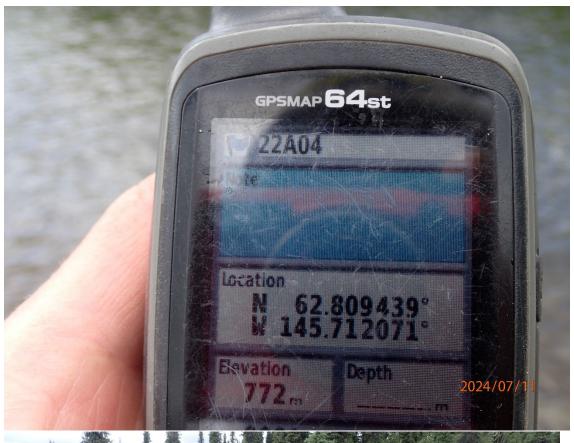

## Fish Survey Nomination Form Anadromous Waters Catalog

| Region: Interior                          |                                                                       |                       | USGS Quad:             |                    |             |                                  |      |
|-------------------------------------------|-----------------------------------------------------------------------|-----------------------|------------------------|--------------------|-------------|----------------------------------|------|
|                                           | ers Catalog Number of Waterway: 212-                                  | -20-10080-246         | 1-3161                 |                    |             | ¬                                |      |
| Name of Waterway  Addition                | y: Twelvemile Creek  Deletion Fo                                      | or Office Use         | ☐ Correction           | ✓ USGS Name        |             | Local Name ackup Informat        |      |
| Nomination #                              |                                                                       |                       |                        |                    |             |                                  |      |
| Revision Year:                            |                                                                       |                       | Fisheries Scientis     | t                  |             | Date                             |      |
|                                           | Atlas Catalog                                                         | На                    | bitat Operations Ma    | nnager             |             | Date                             |      |
| <b>5.</b>                                 | Both                                                                  | AWC Project Biologist |                        | gist               |             | Date                             |      |
| Revision Code:                            |                                                                       |                       | GIS Analyst            |                    |             | <br>Date                         |      |
| Site Information                          | Station: FSCB2322A04 Date Observed:                                   | 7/11/2024 I           | Legal Desc.:           | II. C4             |             | Longitude: Datu<br>145.71207 WGS |      |
|                                           |                                                                       |                       |                        | _                  |             | 145.70983 WGS                    |      |
| Station Comments:                         | Electrofished all sides and channels until larg                       | ge beaver dam con     | mplex made water deep, | unwadeable and unf | ishable.    |                                  |      |
| Life History: Ana Species\LifeS           | adromous<br>tage: steelhead juvenile                                  | San                   | npling Method (No.     | of fish): PEF (2)  |             |                                  |      |
| Life History: Res                         | ident tage: burbot juvenile                                           | San                   | npling Method (No.     | of fish): PEF (1)  |             |                                  |      |
| •                                         | tage: slimy sculpin juvenile/adult                                    |                       | npling Method (No.     | , , , ,            |             |                                  |      |
| Species\LifeS                             | tage: Arctic grayling adult                                           | San                   | npling Method (No.     | of fish): PEF (2)  |             |                                  |      |
| <b>Additional Comm</b><br>145.711672). Tw | nents: Extend juvenile steelhead/rainbo                               |                       | in Twelvemile Creek    | to waypoint RBT2   | 2 (N 62.810 | 109, W-                          |      |
| Name of Obser                             | rver: Nate Cathcart, Habitat Biologist II                             |                       | Phone:                 | (907) 267-2238     | Date Pri    | nted: <u>10/10/2</u>             | 2024 |
| Signati                                   | ure: That the Call                                                    | •                     |                        |                    |             |                                  |      |
|                                           | ress: Alaska Dept. of Fish & Game, Spor<br>333 Raspberry Road         | t Fish - RTS          |                        |                    |             |                                  |      |
|                                           | Anchorage, AK 99518                                                   |                       |                        |                    |             |                                  |      |
|                                           | in my best professional judgment and<br>the Anadromous Waters Catalog | belief the abov       | ve information is evi  | dence that this wa | terbody sho | ould be included                 | d    |
| Signature of Area                         | Biologist:                                                            |                       | Date:                  |                    |             |                                  |      |