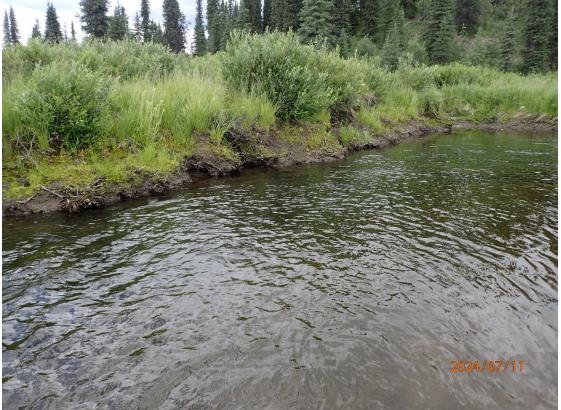

## Fish Survey Nomination Form Anadromous Waters Catalog

| Region: Interior                          |                                                                       |                       | USGS Quad:             |                    |             |                                  |      |
|-------------------------------------------|-----------------------------------------------------------------------|-----------------------|------------------------|--------------------|-------------|----------------------------------|------|
|                                           | ers Catalog Number of Waterway: 212-                                  | -20-10080-246         | 1-3161                 |                    |             | ¬                                |      |
| Name of Waterway  Addition                | y: Twelvemile Creek  Deletion Fo                                      | or Office Use         | ☐ Correction           | ✓ USGS Name        |             | Local Name ackup Informat        |      |
| Nomination #                              |                                                                       |                       |                        |                    |             |                                  |      |
| Revision Year:                            |                                                                       |                       | Fisheries Scientis     | t                  |             | Date                             |      |
|                                           | Atlas Catalog                                                         | На                    | bitat Operations Ma    | nnager             |             | Date                             |      |
| <b>5.</b>                                 | Both                                                                  | AWC Project Biologist |                        | gist               |             | Date                             |      |
| Revision Code:                            |                                                                       |                       | GIS Analyst            |                    |             | <br>Date                         |      |
| Site Information                          | Station: FSCB2322A04 Date Observed:                                   | 7/11/2024 I           | Legal Desc.:           | II. C4             |             | Longitude: Datu<br>145.71207 WGS |      |
|                                           |                                                                       |                       |                        | _                  |             | 145.70983 WGS                    |      |
| Station Comments:                         | Electrofished all sides and channels until larg                       | ge beaver dam con     | mplex made water deep, | unwadeable and unf | ishable.    |                                  |      |
| Life History: Ana Species\LifeS           | adromous<br>tage: steelhead juvenile                                  | San                   | npling Method (No.     | of fish): PEF (2)  |             |                                  |      |
| Life History: Res                         | ident tage: burbot juvenile                                           | San                   | npling Method (No.     | of fish): PEF (1)  |             |                                  |      |
| •                                         | tage: slimy sculpin juvenile/adult                                    |                       | npling Method (No.     | , , , ,            |             |                                  |      |
| Species\LifeS                             | tage: Arctic grayling adult                                           | San                   | npling Method (No.     | of fish): PEF (2)  |             |                                  |      |
| <b>Additional Comm</b><br>145.711672). Tw | nents: Extend juvenile steelhead/rainbo                               |                       | in Twelvemile Creek    | to waypoint RBT2   | 2 (N 62.810 | 109, W-                          |      |
| Name of Obser                             | rver: Nate Cathcart, Habitat Biologist II                             |                       | Phone:                 | (907) 267-2238     | Date Pri    | nted: <u>10/10/2</u>             | 2024 |
| Signati                                   | ure: That the Call                                                    | •                     |                        |                    |             |                                  |      |
|                                           | ress: Alaska Dept. of Fish & Game, Spor<br>333 Raspberry Road         | t Fish - RTS          |                        |                    |             |                                  |      |
|                                           | Anchorage, AK 99518                                                   |                       |                        |                    |             |                                  |      |
|                                           | in my best professional judgment and<br>the Anadromous Waters Catalog | belief the abov       | ve information is evi  | dence that this wa | terbody sho | ould be included                 | d    |
| Signature of Area                         | Biologist:                                                            |                       | Date:                  |                    |             |                                  |      |