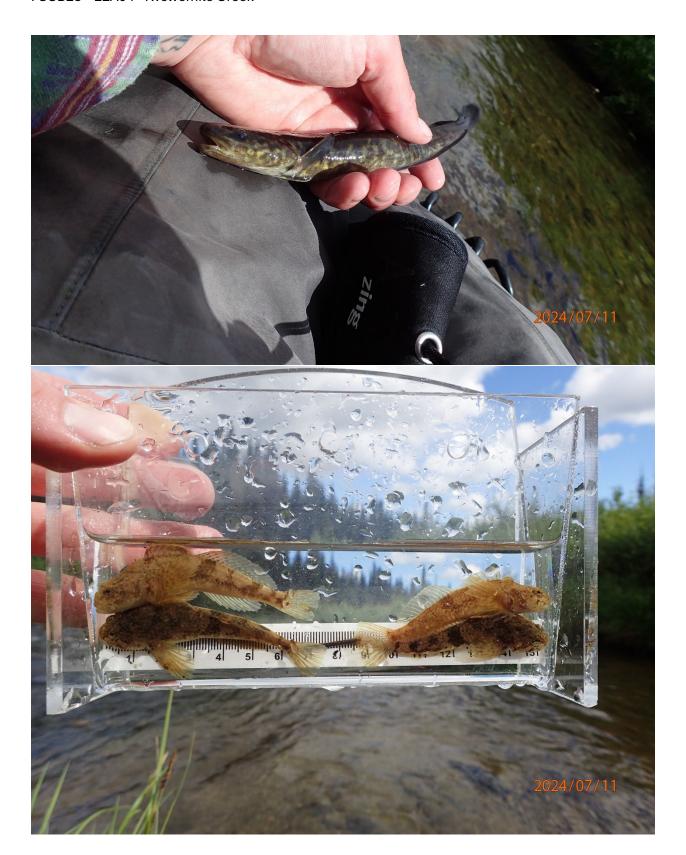

## Fish Survey Nomination Form Anadromous Waters Catalog

| Region: Interior                          |                                                                       |                       | USGS Quad:             |                    |             |                                  |      |
|-------------------------------------------|-----------------------------------------------------------------------|-----------------------|------------------------|--------------------|-------------|----------------------------------|------|
|                                           | ers Catalog Number of Waterway: 212-                                  | -20-10080-246         | 1-3161                 |                    |             | ¬                                |      |
| Name of Waterway  Addition                | y: Twelvemile Creek  Deletion Fo                                      | or Office Use         | ☐ Correction           | ✓ USGS Name        |             | Local Name ackup Informat        |      |
| Nomination #                              |                                                                       |                       |                        |                    |             |                                  |      |
| Revision Year:                            |                                                                       |                       | Fisheries Scientis     | t                  |             | Date                             |      |
|                                           | Atlas Catalog                                                         | На                    | bitat Operations Ma    | nnager             |             | Date                             |      |
| <b>5.</b>                                 | Both                                                                  | AWC Project Biologist |                        | gist               |             | Date                             |      |
| Revision Code:                            |                                                                       |                       | GIS Analyst            |                    |             | <br>Date                         |      |
| Site Information                          | Station: FSCB2322A04 Date Observed:                                   | 7/11/2024 I           | Legal Desc.:           | II. C4             |             | Longitude: Datu<br>145.71207 WGS |      |
|                                           |                                                                       |                       |                        | _                  |             | 145.70983 WGS                    |      |
| Station Comments:                         | Electrofished all sides and channels until larg                       | ge beaver dam con     | mplex made water deep, | unwadeable and unf | ishable.    |                                  |      |
| Life History: Ana Species\LifeS           | adromous<br>tage: steelhead juvenile                                  | San                   | npling Method (No.     | of fish): PEF (2)  |             |                                  |      |
| Life History: Res                         | ident tage: burbot juvenile                                           | San                   | npling Method (No.     | of fish): PEF (1)  |             |                                  |      |
| •                                         | tage: slimy sculpin juvenile/adult                                    |                       | npling Method (No.     | , , , ,            |             |                                  |      |
| Species\LifeS                             | tage: Arctic grayling adult                                           | San                   | npling Method (No.     | of fish): PEF (2)  |             |                                  |      |
| <b>Additional Comm</b><br>145.711672). Tw | nents: Extend juvenile steelhead/rainbo                               |                       | in Twelvemile Creek    | to waypoint RBT2   | 2 (N 62.810 | 109, W-                          |      |
| Name of Obser                             | rver: Nate Cathcart, Habitat Biologist II                             |                       | Phone:                 | (907) 267-2238     | Date Pri    | nted: <u>10/10/2</u>             | 2024 |
| Signati                                   | ure: That the Call                                                    | •                     |                        |                    |             |                                  |      |
|                                           | ress: Alaska Dept. of Fish & Game, Spor<br>333 Raspberry Road         | t Fish - RTS          |                        |                    |             |                                  |      |
|                                           | Anchorage, AK 99518                                                   |                       |                        |                    |             |                                  |      |
|                                           | in my best professional judgment and<br>the Anadromous Waters Catalog | belief the abov       | ve information is evi  | dence that this wa | terbody sho | ould be included                 | d    |
| Signature of Area                         | Biologist:                                                            |                       | Date:                  |                    |             |                                  |      |