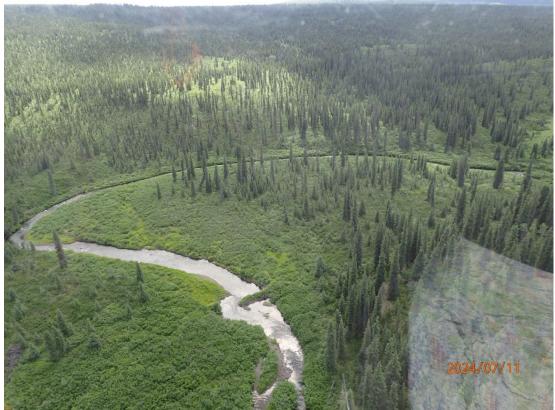

## Fish Survey Nomination Form Anadromous Waters Catalog

| Region: Interior                          |                                                                       |                       | USGS Quad:             |                    |             |                                  |      |
|-------------------------------------------|-----------------------------------------------------------------------|-----------------------|------------------------|--------------------|-------------|----------------------------------|------|
|                                           | ers Catalog Number of Waterway: 212-                                  | -20-10080-246         | 1-3161                 |                    |             | ¬                                |      |
| Name of Waterway  Addition                | y: Twelvemile Creek  Deletion Fo                                      | or Office Use         | ☐ Correction           | ✓ USGS Name        |             | Local Name ackup Informat        |      |
| Nomination #                              |                                                                       |                       |                        |                    |             |                                  |      |
| Revision Year:                            |                                                                       |                       | Fisheries Scientis     | t                  |             | Date                             |      |
|                                           | Atlas Catalog                                                         | На                    | bitat Operations Ma    | nnager             |             | Date                             |      |
| <b>5.</b>                                 | Both                                                                  | AWC Project Biologist |                        | gist               |             | Date                             |      |
| Revision Code:                            |                                                                       |                       | GIS Analyst            |                    |             | <br>Date                         |      |
| Site Information                          | Station: FSCB2322A04 Date Observed:                                   | 7/11/2024 I           | Legal Desc.:           | II. C4             |             | Longitude: Datu<br>145.71207 WGS |      |
|                                           |                                                                       |                       |                        | _                  |             | 145.70983 WGS                    |      |
| Station Comments:                         | Electrofished all sides and channels until larg                       | ge beaver dam con     | mplex made water deep, | unwadeable and unf | ishable.    |                                  |      |
| Life History: Ana Species\LifeS           | adromous<br>tage: steelhead juvenile                                  | San                   | npling Method (No.     | of fish): PEF (2)  |             |                                  |      |
| Life History: Res                         | ident tage: burbot juvenile                                           | San                   | npling Method (No.     | of fish): PEF (1)  |             |                                  |      |
| •                                         | tage: slimy sculpin juvenile/adult                                    |                       | npling Method (No.     | , , , ,            |             |                                  |      |
| Species\LifeS                             | tage: Arctic grayling adult                                           | San                   | npling Method (No.     | of fish): PEF (2)  |             |                                  |      |
| <b>Additional Comm</b><br>145.711672). Tw | nents: Extend juvenile steelhead/rainbo                               |                       | in Twelvemile Creek    | to waypoint RBT2   | 2 (N 62.810 | 109, W-                          |      |
| Name of Obser                             | rver: Nate Cathcart, Habitat Biologist II                             |                       | Phone:                 | (907) 267-2238     | Date Pri    | nted: <u>10/10/2</u>             | 2024 |
| Signati                                   | ure: That the Call                                                    | •                     |                        |                    |             |                                  |      |
|                                           | ress: Alaska Dept. of Fish & Game, Spor<br>333 Raspberry Road         | t Fish - RTS          |                        |                    |             |                                  |      |
|                                           | Anchorage, AK 99518                                                   |                       |                        |                    |             |                                  |      |
|                                           | in my best professional judgment and<br>the Anadromous Waters Catalog | belief the abov       | ve information is evi  | dence that this wa | terbody sho | ould be included                 | d    |
| Signature of Area                         | Biologist:                                                            |                       | Date:                  |                    |             |                                  |      |