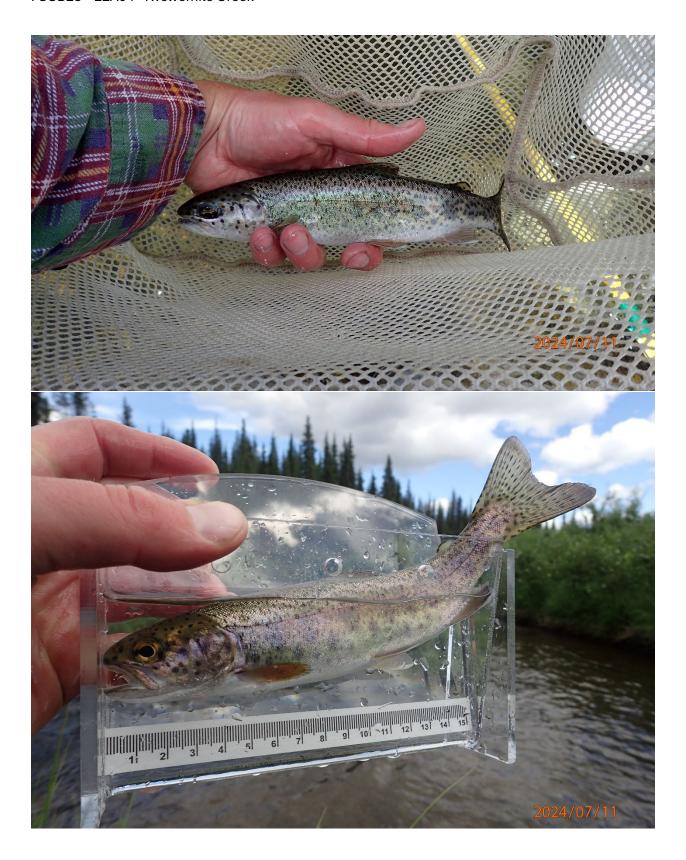

## Fish Survey Nomination Form Anadromous Waters Catalog

| Region: Interior                          |                                                                       |                       | USGS Quad:             |                    |             |                                  |      |
|-------------------------------------------|-----------------------------------------------------------------------|-----------------------|------------------------|--------------------|-------------|----------------------------------|------|
|                                           | ers Catalog Number of Waterway: 212-                                  | -20-10080-246         | 1-3161                 |                    |             | ¬                                |      |
| Name of Waterway  Addition                | y: Twelvemile Creek  Deletion Fo                                      | or Office Use         | ☐ Correction           | ✓ USGS Name        |             | Local Name ackup Informat        |      |
| Nomination #                              |                                                                       |                       |                        |                    |             |                                  |      |
| Revision Year:                            |                                                                       |                       | Fisheries Scientis     | t                  |             | Date                             |      |
|                                           | Atlas Catalog                                                         | На                    | bitat Operations Ma    | nnager             |             | Date                             |      |
| <b>5.</b>                                 | Both                                                                  | AWC Project Biologist |                        | gist               |             | Date                             |      |
| Revision Code:                            |                                                                       |                       | GIS Analyst            |                    |             | <br>Date                         |      |
| Site Information                          | Station: FSCB2322A04 Date Observed:                                   | 7/11/2024 I           | Legal Desc.:           | II. C4             |             | Longitude: Datu<br>145.71207 WGS |      |
|                                           |                                                                       |                       |                        | _                  |             | 145.70983 WGS                    |      |
| Station Comments:                         | Electrofished all sides and channels until larg                       | ge beaver dam con     | mplex made water deep, | unwadeable and unf | ishable.    |                                  |      |
| Life History: Ana Species\LifeS           | adromous<br>tage: steelhead juvenile                                  | San                   | npling Method (No.     | of fish): PEF (2)  |             |                                  |      |
| Life History: Res                         | ident tage: burbot juvenile                                           | San                   | npling Method (No.     | of fish): PEF (1)  |             |                                  |      |
| •                                         | tage: slimy sculpin juvenile/adult                                    |                       | npling Method (No.     | , , , ,            |             |                                  |      |
| Species\LifeS                             | tage: Arctic grayling adult                                           | San                   | npling Method (No.     | of fish): PEF (2)  |             |                                  |      |
| <b>Additional Comm</b><br>145.711672). Tw | nents: Extend juvenile steelhead/rainbo                               |                       | in Twelvemile Creek    | to waypoint RBT2   | 2 (N 62.810 | 109, W-                          |      |
| Name of Obser                             | rver: Nate Cathcart, Habitat Biologist II                             |                       | Phone:                 | (907) 267-2238     | Date Pri    | nted: <u>10/10/2</u>             | 2024 |
| Signati                                   | ure: That the Call                                                    | •                     |                        |                    |             |                                  |      |
|                                           | ress: Alaska Dept. of Fish & Game, Spor<br>333 Raspberry Road         | t Fish - RTS          |                        |                    |             |                                  |      |
|                                           | Anchorage, AK 99518                                                   |                       |                        |                    |             |                                  |      |
|                                           | in my best professional judgment and<br>the Anadromous Waters Catalog | belief the abov       | ve information is evi  | dence that this wa | terbody sho | ould be included                 | d    |
| Signature of Area                         | Biologist:                                                            |                       | Date:                  |                    |             |                                  |      |