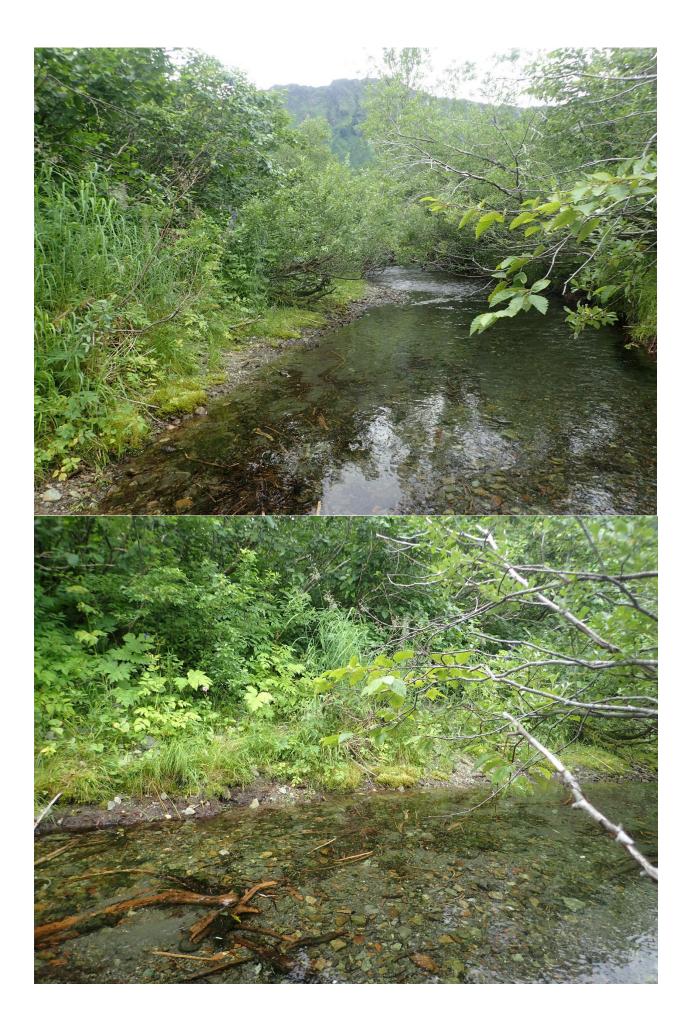

## **Fish Survey Nomination Form Anadromous Waters Catalog**

| Region: South Central                                                                 | USGS Quad: Cordova B-2  |                                        |                       |                 |                    |        |
|---------------------------------------------------------------------------------------|-------------------------|----------------------------------------|-----------------------|-----------------|--------------------|--------|
| Anadromous Waters Catalog Number of Waterway:<br>Name of Waterway: Poquandabear Creek |                         | USGS Nam                               |                       | ne 🗌 Local Name |                    | Name   |
| Addition Deletion                                                                     | For Office Use          | • Office Use                           |                       |                 | Backup Information |        |
| Nomination #                                                                          |                         |                                        |                       |                 |                    | _      |
|                                                                                       |                         | Fisheries Scientist                    |                       |                 | Date               |        |
| Revision Year:                                                                        |                         |                                        | <u></u>               |                 |                    | -      |
| Revision to: Atlas Catalog                                                            |                         | bitat Operations Mana                  | iger                  |                 | Date               |        |
| Both                                                                                  |                         | AWC Project Biologist                  |                       |                 | Date               | -      |
| Revision Code:                                                                        |                         | • •                                    |                       |                 |                    | _      |
|                                                                                       |                         | GIS Analyst                            |                       |                 | Date               |        |
| Site Information Station: FSCB2341C04 Date Observed: 8/6/2024                         |                         | Legal Desc.:                           |                       | Latitude:       | Longitude:         | Datum: |
|                                                                                       |                         |                                        | Up Stream             | 60.36324        | -144.56352         | WGS84  |
|                                                                                       |                         |                                        | Down Stream           | 60.36321        | -144.56266         | WGS84  |
| Station Comments: Tributary to Martin Lake. Stopped elect                             | trofishing when two spa | wning sockeye salmon wer               | e observed.           |                 |                    |        |
| Life History: Anadromous                                                              |                         |                                        |                       |                 |                    |        |
| Species\LifeStage: sockeye salmon adult spawning S                                    |                         | npling Method (No. of t                | <b>fish):</b> VOG (2) |                 |                    |        |
| Species\LifeStage: steelhead juvenile                                                 |                         | Sampling Method (No. of fish): PEF (1) |                       |                 |                    |        |
| Species\LifeStage: coho salmon juvenile                                               |                         | Sampling Method (No. of fish): PEF (3) |                       |                 |                    |        |
| Species\LifeStage: Dolly Varden juvenile                                              |                         | Sampling Method (No. of fish): PEF (3) |                       |                 |                    |        |
| Life History: Resident                                                                |                         |                                        |                       |                 |                    |        |
| Species\LifeStage: slimy sculpin juvenile/adult                                       |                         | npling Method (No. of f                | fish): PEF (2)        |                 |                    |        |
| Key to Sample Method                                                                  |                         |                                        |                       |                 |                    |        |
| (PEF) Backpack Electrofisher                                                          | isual Observation, Grou | und                                    |                       |                 |                    |        |

Additional Comments: Add sockeye salmon spawning and coho salmon rearing to upstream waypoint 41C04UP (60.363242, -144.563521), where two adult sockeye salmon were observed spawning, and two juvenile coho salmon were collected via backpack electrofisher. Add Dolly Varden rearing and steelhead rearing to downstream waypoint 41C04HABITAT (60.363206, -144.562660), where two juvenile Dolly Varden and one juvenile steelhead were collected.