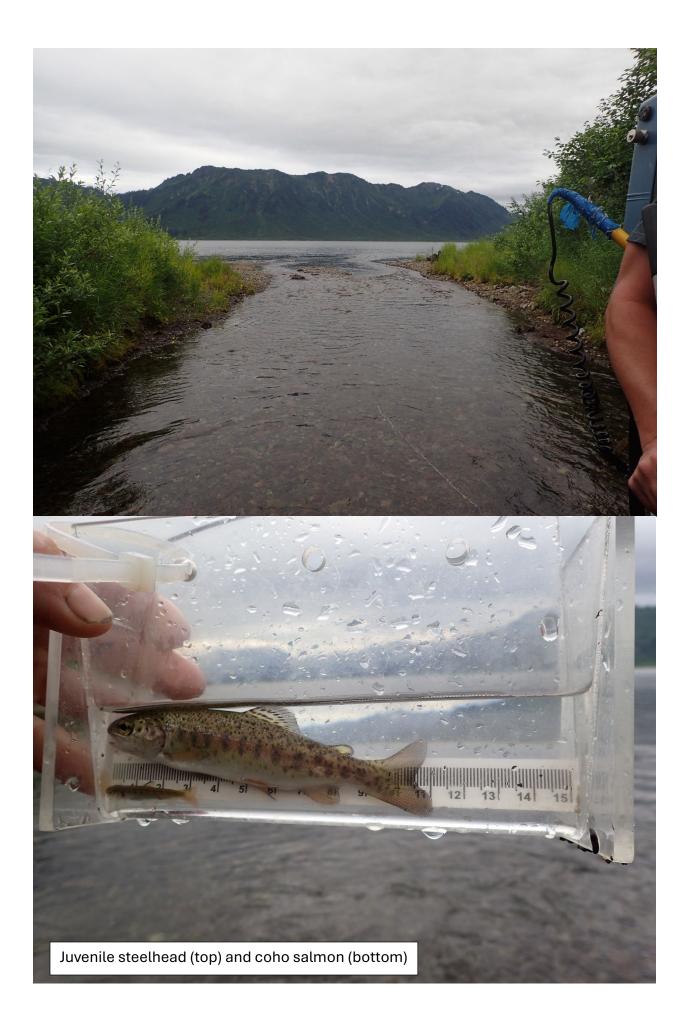

## **Fish Survey Nomination Form Anadromous Waters Catalog**

| Region: South Central                                                                 | USGS Quad: Cordova B-2  |                                        |                       |                 |                    |        |
|---------------------------------------------------------------------------------------|-------------------------|----------------------------------------|-----------------------|-----------------|--------------------|--------|
| Anadromous Waters Catalog Number of Waterway:<br>Name of Waterway: Poquandabear Creek |                         | USGS Nam                               |                       | ne 🗌 Local Name |                    | Name   |
| Addition Deletion                                                                     | For Office Use          | • Office Use                           |                       |                 | Backup Information |        |
| Nomination #                                                                          |                         |                                        |                       |                 |                    | _      |
|                                                                                       |                         | Fisheries Scientist                    |                       |                 | Date               |        |
| Revision Year:                                                                        |                         |                                        | <u></u>               |                 |                    | -      |
| Revision to: Atlas Catalog                                                            |                         | bitat Operations Mana                  | iger                  |                 | Date               |        |
| Both                                                                                  |                         | AWC Project Biologist                  |                       |                 | Date               | -      |
| Revision Code:                                                                        |                         | • •                                    |                       |                 |                    | _      |
|                                                                                       |                         | GIS Analyst                            |                       |                 | Date               |        |
| Site Information Station: FSCB2341C04 Date Observed: 8/6/2024                         |                         | Legal Desc.:                           |                       | Latitude:       | Longitude:         | Datum: |
|                                                                                       |                         |                                        | Up Stream             | 60.36324        | -144.56352         | WGS84  |
|                                                                                       |                         |                                        | Down Stream           | 60.36321        | -144.56266         | WGS84  |
| Station Comments: Tributary to Martin Lake. Stopped elect                             | trofishing when two spa | wning sockeye salmon wer               | e observed.           |                 |                    |        |
| Life History: Anadromous                                                              |                         |                                        |                       |                 |                    |        |
| Species\LifeStage: sockeye salmon adult spawning S                                    |                         | npling Method (No. of t                | <b>fish):</b> VOG (2) |                 |                    |        |
| Species\LifeStage: steelhead juvenile                                                 |                         | Sampling Method (No. of fish): PEF (1) |                       |                 |                    |        |
| Species\LifeStage: coho salmon juvenile                                               |                         | Sampling Method (No. of fish): PEF (3) |                       |                 |                    |        |
| Species\LifeStage: Dolly Varden juvenile                                              |                         | Sampling Method (No. of fish): PEF (3) |                       |                 |                    |        |
| Life History: Resident                                                                |                         |                                        |                       |                 |                    |        |
| Species\LifeStage: slimy sculpin juvenile/adult                                       |                         | npling Method (No. of f                | fish): PEF (2)        |                 |                    |        |
| Key to Sample Method                                                                  |                         |                                        |                       |                 |                    |        |
| (PEF) Backpack Electrofisher                                                          | isual Observation, Grou | und                                    |                       |                 |                    |        |

Additional Comments: Add sockeye salmon spawning and coho salmon rearing to upstream waypoint 41C04UP (60.363242, -144.563521), where two adult sockeye salmon were observed spawning, and two juvenile coho salmon were collected via backpack electrofisher. Add Dolly Varden rearing and steelhead rearing to downstream waypoint 41C04HABITAT (60.363206, -144.562660), where two juvenile Dolly Varden and one juvenile steelhead were collected.