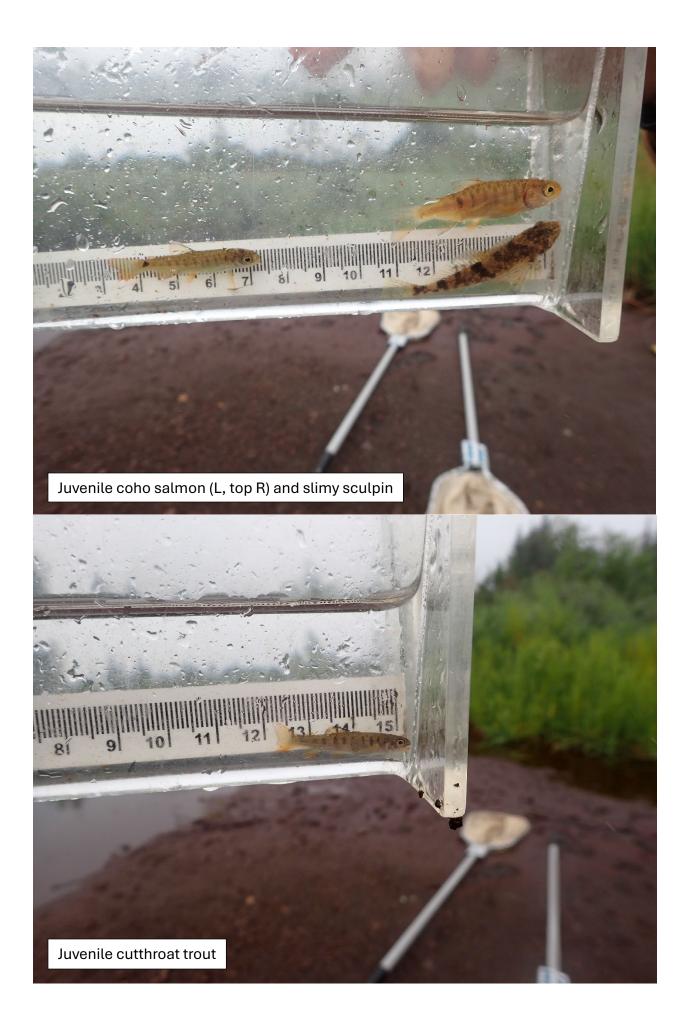

## **Fish Survey Nomination Form Anadromous Waters Catalog**

| Region: South Central                                      | US                                          | USGS Quad: Cordova B-4                          |          |              |          |
|------------------------------------------------------------|---------------------------------------------|-------------------------------------------------|----------|--------------|----------|
| Anadromous Waters Catalog Number of Waterway:              | 212-10-10010-2041-3010                      |                                                 |          |              |          |
| Name of Waterway:                                          |                                             | USGS Name                                       |          | Local Name   |          |
| Addition Deletion                                          | For Office Use                              |                                                 |          | Backup Info  | ormation |
| Nomination #                                               |                                             |                                                 |          |              |          |
|                                                            | Fisheries Scient                            |                                                 |          | Date         | -        |
| Revision Year:                                             |                                             |                                                 |          | Duit         |          |
|                                                            | Habitat Operations N                        | fanager                                         |          | Date         | -        |
| Revision to: Atlas Catalog                                 |                                             | lunuger                                         |          | Dutt         |          |
| Both                                                       | AWC Project Biol                            | ngist                                           |          | Date         | -        |
| Revision Code:                                             | · · · · · · · · · · · · · · · · · · ·       | 05151                                           |          | Duit         |          |
|                                                            | GIS Analyst                                 |                                                 |          | Date         | -        |
| Site Information Station: FSCB2342C03 Date Observ          | ved: 8/7/2024 Legal Desc.:                  |                                                 | Latitude | : Longitude: | Datum:   |
|                                                            |                                             | Up Stream                                       | 60.46182 | -145.29299   | WGS84    |
|                                                            |                                             | Down Stream                                     | 60.46082 | -145.29306   | WGS84    |
| Station Comments: Many braids come together at new culvert | t construction. Lots of willows overhanging | into water, woody hab                           | itat.    |              |          |
| Life History: Anadromous                                   |                                             |                                                 |          |              |          |
| Species\LifeStage: cutthroat trout juvenile                | Sampling Method (No                         | o. of fish): PEF (1)                            |          |              |          |
| Species\LifeStage: coho salmon juvenile                    | Sampling Method (No                         | Sampling Method (No. of fish): PEF (20) VOG (7) |          |              |          |
| Life History: Resident                                     |                                             |                                                 |          |              |          |
| Species\LifeStage: slimy sculpin juvenile/adult            | Sampling Method (No                         | <b>o. of fish):</b> PEF (16)                    |          |              |          |
| Life History: Unknown                                      |                                             |                                                 |          |              |          |
| Species\LifeStage: threespine stickleback adult            | Sampling Method (No                         | Sampling Method (No. of fish): PEF (2)          |          |              |          |
|                                                            |                                             |                                                 |          |              |          |
| Key to Sample Method                                       |                                             |                                                 |          |              |          |

(PEF) Backpack Electrofisher

(VOG) Visual Observation, Ground

Additional Comments: Add coho salmon rearing and cutthroat trout rearing to upstream waypoint 42C03UP (60.461818, -145.292988), where two juvenile coho salmon and one juvenile cutthroat trout were collecte via backpack electrofisher.