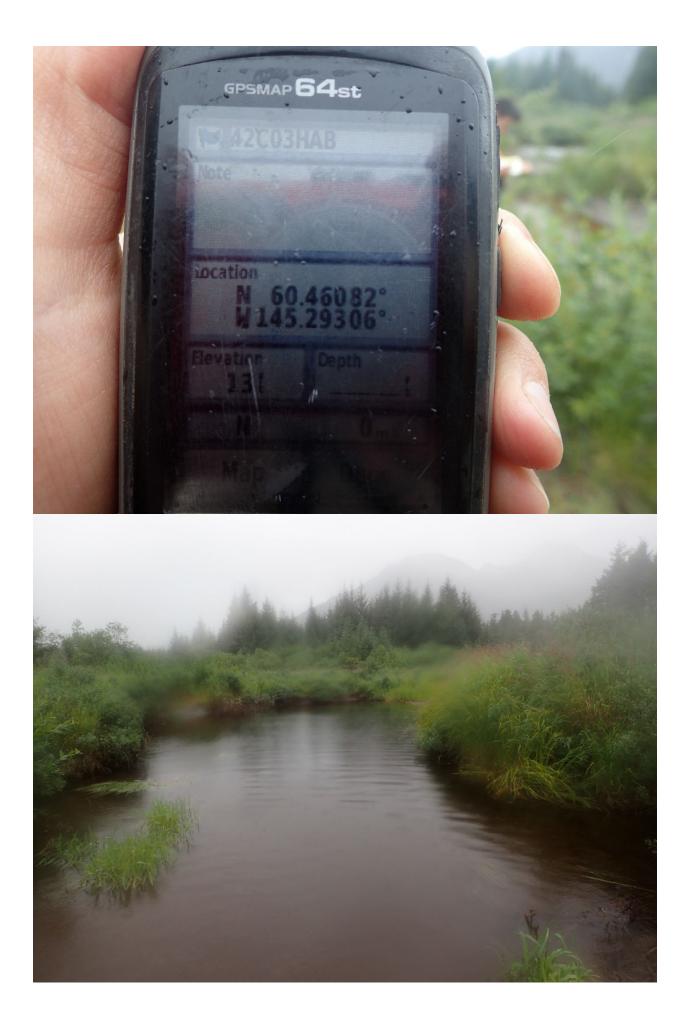

## **Fish Survey Nomination Form Anadromous Waters Catalog**

| Region: South Central                                      | US                                          | USGS Quad: Cordova B-4                          |          |              |          |
|------------------------------------------------------------|---------------------------------------------|-------------------------------------------------|----------|--------------|----------|
| Anadromous Waters Catalog Number of Waterway:              | 212-10-10010-2041-3010                      |                                                 |          |              |          |
| Name of Waterway:                                          |                                             | USGS Name                                       |          | Local Name   |          |
| Addition Deletion                                          | For Office Use                              |                                                 |          | Backup Info  | ormation |
| Nomination #                                               |                                             |                                                 |          |              |          |
|                                                            | Fisheries Scient                            |                                                 |          | Date         | -        |
| Revision Year:                                             |                                             |                                                 |          | Duit         |          |
|                                                            | Habitat Operations N                        | fanager                                         |          | Date         | -        |
| Revision to: Atlas Catalog                                 |                                             | lunuger                                         |          | Dutt         |          |
| Both                                                       | AWC Project Biol                            | ngist                                           |          | Date         | -        |
| Revision Code:                                             | · · · · · · · · · · · · · · · · · · ·       | 05151                                           |          | Duit         |          |
|                                                            | GIS Analyst                                 |                                                 |          | Date         | -        |
| Site Information Station: FSCB2342C03 Date Observ          | ved: 8/7/2024 Legal Desc.:                  |                                                 | Latitude | : Longitude: | Datum:   |
|                                                            |                                             | Up Stream                                       | 60.46182 | -145.29299   | WGS84    |
|                                                            |                                             | Down Stream                                     | 60.46082 | -145.29306   | WGS84    |
| Station Comments: Many braids come together at new culvert | t construction. Lots of willows overhanging | into water, woody hab                           | itat.    |              |          |
| Life History: Anadromous                                   |                                             |                                                 |          |              |          |
| Species\LifeStage: cutthroat trout juvenile                | Sampling Method (No                         | o. of fish): PEF (1)                            |          |              |          |
| Species\LifeStage: coho salmon juvenile                    | Sampling Method (No                         | Sampling Method (No. of fish): PEF (20) VOG (7) |          |              |          |
| Life History: Resident                                     |                                             |                                                 |          |              |          |
| Species\LifeStage: slimy sculpin juvenile/adult            | Sampling Method (No                         | <b>o. of fish):</b> PEF (16)                    |          |              |          |
| Life History: Unknown                                      |                                             |                                                 |          |              |          |
| Species\LifeStage: threespine stickleback adult            | Sampling Method (No                         | Sampling Method (No. of fish): PEF (2)          |          |              |          |
|                                                            |                                             |                                                 |          |              |          |
| Key to Sample Method                                       |                                             |                                                 |          |              |          |