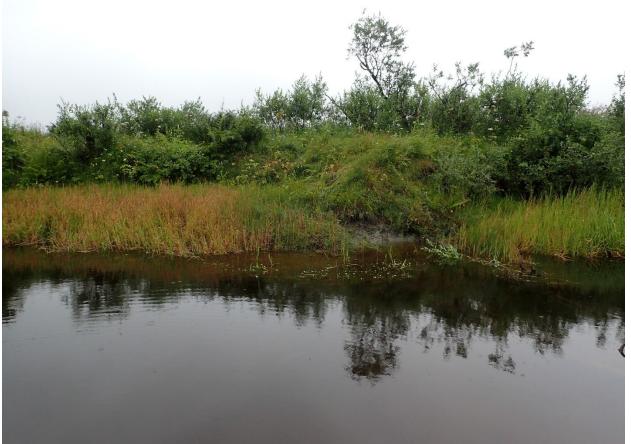

## Fish Survey Nomination Form Anadromous Waters Catalog

| Region: South Central                                  |                                          |                     | USGS Quad: Cordova B-4 |                    |           |             |          |
|--------------------------------------------------------|------------------------------------------|---------------------|------------------------|--------------------|-----------|-------------|----------|
| Anadromous Wate                                        | ers Catalog Number of Waterway:          | 212-10-10010-204    | 47-3051                |                    |           |             |          |
| Name of Waterway:                                      |                                          |                     |                        | USGS Name          |           | Local Name  |          |
|                                                        | Deletion                                 | For Office Use      | Correction             |                    | ✓         | Backup Info | ormation |
| Nomination #                                           |                                          |                     |                        | <u></u>            |           |             | _        |
|                                                        |                                          |                     | Fisheries Scientist    | ;                  |           | Date        |          |
| Revision Year:                                         |                                          |                     |                        |                    |           |             | -        |
| Revision to:                                           | Atlas Catalog                            | H                   | abitat Operations Ma   | nager              |           | Date        |          |
|                                                        | Both                                     |                     | AWC Project Biolog     |                    |           | Date        | -        |
| <b>Revision Code:</b>                                  |                                          |                     | U C                    | ,                  |           |             |          |
|                                                        |                                          |                     | GIS Analyst            |                    |           | Date        | _        |
| Site Information                                       | Station: FSCB2342C04 Date Observ         | ved: 8/7/2024       | Legal Desc.:           |                    | Latitude: | Longitude:  | Datum:   |
|                                                        |                                          |                     |                        | Up Stream          | 60.45010  | -145.25463  | WGS84    |
|                                                        |                                          |                     |                        | Down Stream        | 60.44953  | -145.25708  | WGS84    |
| Station Comments:                                      | Slough-like, slow water. Old beaver dams | and aquatic vegetat | ion.                   |                    |           |             |          |
| Life History: Ana                                      | adromous                                 |                     |                        |                    |           |             |          |
| Species\LifeStage: coho salmon juvenile San            |                                          |                     | mpling Method (No.     | of fish): PEF (13) |           |             |          |
| Life History: Res                                      | sident                                   |                     |                        |                    |           |             |          |
| Species\LifeStage: slimy sculpin juvenile/adult Sa     |                                          |                     | mpling Method (No. o   | of fish): PEF (1)  |           |             |          |
| Life History: Uni                                      | known                                    |                     |                        |                    |           |             |          |
|                                                        |                                          |                     | mpling Method (No. o   | of fish): PEF (1)  |           |             |          |
| Species\LifeStage: threespine stickleback juvenile San |                                          |                     | mpling Method (No. o   | of fish): PEF (2)  |           |             |          |