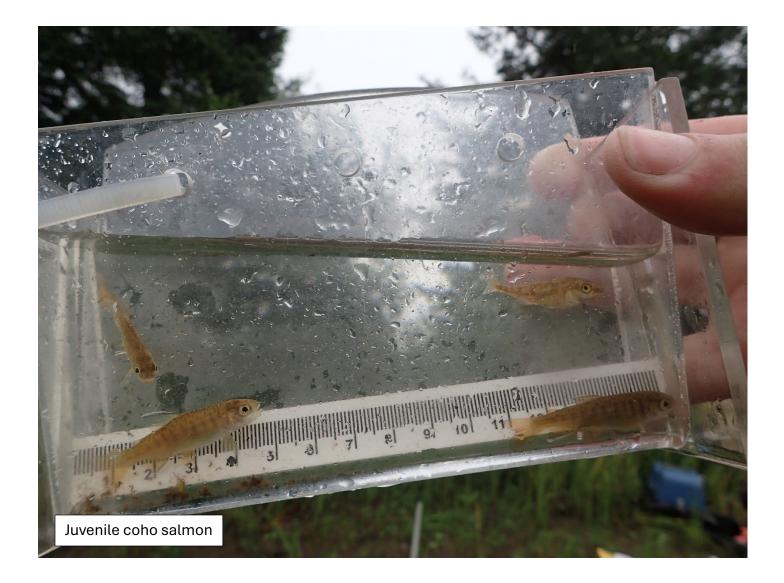

## Key to Sample Method

(PEF) Backpack Electrofisher

Additional Comments: Supporting documentation for coho salmon rearing. Thirteen juvenile coho salmon were collected up to upstream waypoint 42C04UP (60.450097, -145.254627) via backpack electrofisher.