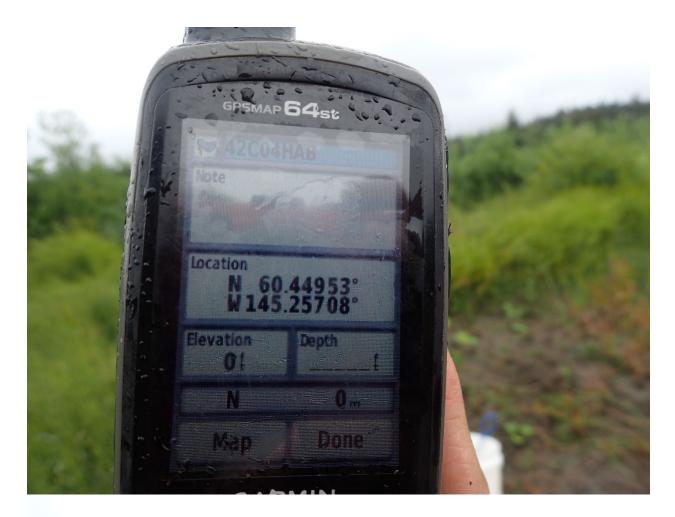

## Fish Survey Nomination Form Anadromous Waters Catalog

| Region: South Central                                  |                                          |                     | USGS Quad: Cordova B-4 |                    |           |             |          |
|--------------------------------------------------------|------------------------------------------|---------------------|------------------------|--------------------|-----------|-------------|----------|
| Anadromous Wate                                        | ers Catalog Number of Waterway:          | 212-10-10010-204    | 47-3051                |                    |           |             |          |
| Name of Waterway:                                      |                                          |                     |                        | USGS Name          |           | Local Name  |          |
|                                                        | Deletion                                 | For Office Use      | Correction             |                    | ✓         | Backup Info | ormation |
| Nomination #                                           |                                          |                     |                        | <u></u>            |           |             | _        |
|                                                        |                                          |                     | Fisheries Scientist    | ;                  |           | Date        |          |
| Revision Year:                                         |                                          |                     |                        |                    |           |             | -        |
| Revision to:                                           | Atlas Catalog                            | H                   | abitat Operations Ma   | nager              |           | Date        |          |
|                                                        | Both                                     |                     | AWC Project Biolog     |                    |           | Date        | -        |
| <b>Revision Code:</b>                                  |                                          |                     | U C                    | ,                  |           |             |          |
|                                                        |                                          |                     | GIS Analyst            |                    |           | Date        | _        |
| Site Information                                       | Station: FSCB2342C04 Date Observ         | ved: 8/7/2024       | Legal Desc.:           |                    | Latitude: | Longitude:  | Datum:   |
|                                                        |                                          |                     |                        | Up Stream          | 60.45010  | -145.25463  | WGS84    |
|                                                        |                                          |                     |                        | Down Stream        | 60.44953  | -145.25708  | WGS84    |
| Station Comments:                                      | Slough-like, slow water. Old beaver dams | and aquatic vegetat | ion.                   |                    |           |             |          |
| Life History: Ana                                      | adromous                                 |                     |                        |                    |           |             |          |
| Species\LifeStage: coho salmon juvenile San            |                                          |                     | mpling Method (No.     | of fish): PEF (13) |           |             |          |
| Life History: Res                                      | sident                                   |                     |                        |                    |           |             |          |
| Species\LifeStage: slimy sculpin juvenile/adult Sa     |                                          |                     | mpling Method (No. o   | of fish): PEF (1)  |           |             |          |
| Life History: Uni                                      | known                                    |                     |                        |                    |           |             |          |
|                                                        |                                          |                     | mpling Method (No. o   | of fish): PEF (1)  |           |             |          |
| Species\LifeStage: threespine stickleback juvenile San |                                          |                     | mpling Method (No. o   | of fish): PEF (2)  |           |             |          |