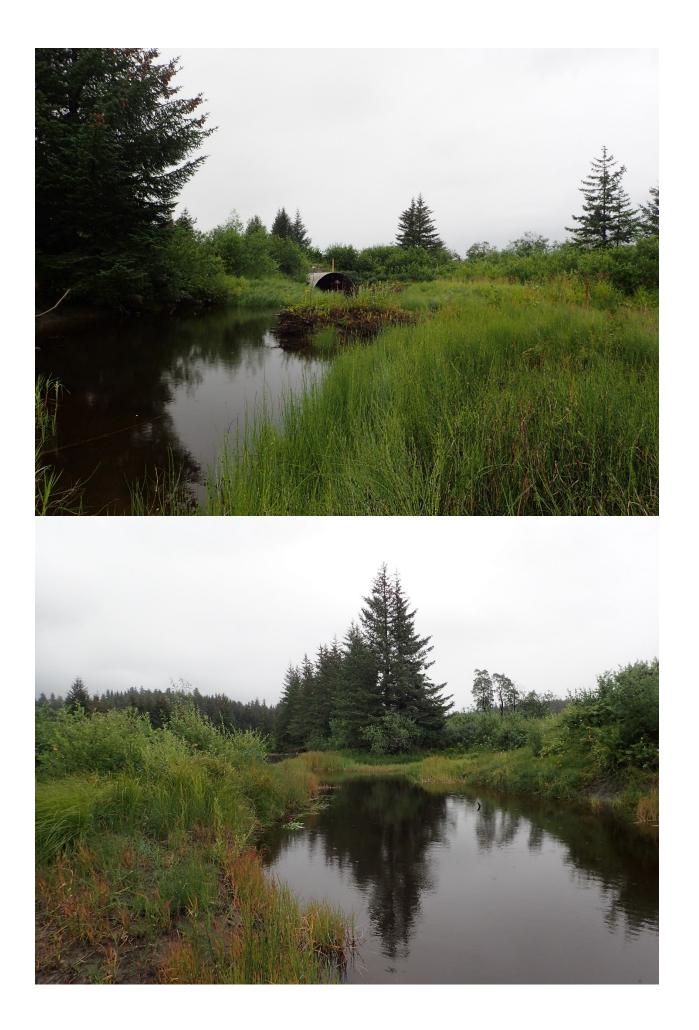

## Fish Survey Nomination Form Anadromous Waters Catalog

| Region: South Central                                  |                                          |                     | USGS Quad: Cordova B-4 |                    |           |             |          |
|--------------------------------------------------------|------------------------------------------|---------------------|------------------------|--------------------|-----------|-------------|----------|
| Anadromous Wate                                        | ers Catalog Number of Waterway:          | 212-10-10010-204    | 47-3051                |                    |           |             |          |
| Name of Waterway:                                      |                                          |                     |                        | USGS Name          |           | Local Name  |          |
|                                                        | Deletion                                 | For Office Use      | Correction             |                    | ✓         | Backup Info | ormation |
| Nomination #                                           |                                          |                     |                        | <u></u>            |           |             | _        |
|                                                        |                                          |                     | Fisheries Scientist    | ;                  |           | Date        |          |
| Revision Year:                                         |                                          |                     |                        |                    |           |             | -        |
| Revision to:                                           | Atlas Catalog                            | H                   | abitat Operations Ma   | nager              |           | Date        |          |
|                                                        | Both                                     |                     | AWC Project Biolog     |                    |           | Date        | -        |
| <b>Revision Code:</b>                                  |                                          |                     | U C                    | ,                  |           |             |          |
|                                                        |                                          |                     | GIS Analyst            |                    |           | Date        | _        |
| Site Information                                       | Station: FSCB2342C04 Date Observ         | ved: 8/7/2024       | Legal Desc.:           |                    | Latitude: | Longitude:  | Datum:   |
|                                                        |                                          |                     |                        | Up Stream          | 60.45010  | -145.25463  | WGS84    |
|                                                        |                                          |                     |                        | Down Stream        | 60.44953  | -145.25708  | WGS84    |
| Station Comments:                                      | Slough-like, slow water. Old beaver dams | and aquatic vegetat | ion.                   |                    |           |             |          |
| Life History: Ana                                      | adromous                                 |                     |                        |                    |           |             |          |
| Species\LifeStage: coho salmon juvenile San            |                                          |                     | mpling Method (No.     | of fish): PEF (13) |           |             |          |
| Life History: Res                                      | sident                                   |                     |                        |                    |           |             |          |
| Species\LifeStage: slimy sculpin juvenile/adult Sa     |                                          |                     | mpling Method (No. o   | of fish): PEF (1)  |           |             |          |
| Life History: Uni                                      | known                                    |                     |                        |                    |           |             |          |
|                                                        |                                          |                     | mpling Method (No. o   | of fish): PEF (1)  |           |             |          |
| Species\LifeStage: threespine stickleback juvenile San |                                          |                     | mpling Method (No. o   | of fish): PEF (2)  |           |             |          |