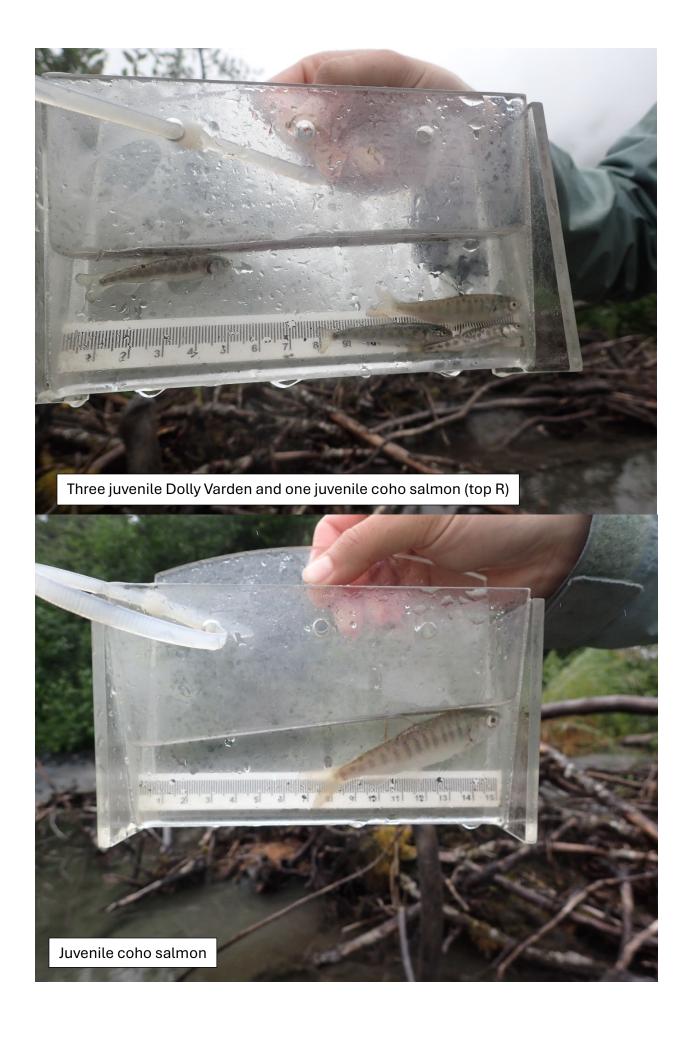

## Fish Survey Nomination Form Anadromous Waters Catalog

| Mame of Waterway: R                   | atalog Number of Waterway: 221-<br>Rude River                                             | 10-10100            |                                | USGS Name         | e         | Local      | Name      |
|---------------------------------------|-------------------------------------------------------------------------------------------|---------------------|--------------------------------|-------------------|-----------|------------|-----------|
| Addition                              | Deletion                                                                                  | r Office Use        | ☐ Correction                   | _ 00001( <b>w</b> |           | Backup In  |           |
| Namination #                          |                                                                                           | office esc          |                                |                   |           |            |           |
| Nomination #                          |                                                                                           |                     | Fisheries Scientist            |                   |           | Date       |           |
| Revision Year:                        |                                                                                           |                     |                                |                   |           |            |           |
|                                       |                                                                                           | Hab                 | itat Operations Manag          | ger               |           | Date       |           |
| Revision to: Atla                     | S Catalog<br>Both                                                                         |                     |                                |                   |           |            | _         |
|                                       | Бош                                                                                       | A                   | AWC Project Biologist          |                   |           | Date       |           |
| Revision Code:                        |                                                                                           |                     |                                |                   |           |            |           |
|                                       |                                                                                           |                     | GIS Analyst                    |                   |           | Date       |           |
| ite Information Stati                 | ion: FSCB2344C01 Date Observed: 8                                                         | 8/9/2024 <b>L</b> e | egal Desc.:                    | Un Stroom         |           | -145.40843 |           |
|                                       |                                                                                           |                     |                                | Down Stream       |           |            |           |
| ife History: Anadron                  |                                                                                           | a                   | ulius Made a Or - 00           | -L), DEE (25)     |           |            |           |
|                                       | Dolly Varden juvenile                                                                     |                     | pling Method (No. of f         |                   |           |            |           |
| Species\LifeStage:                    | coho salmon juvenile                                                                      | Sam                 | pling Method (No. of f         | ish): PEF (6)     |           |            |           |
|                                       |                                                                                           |                     |                                |                   |           |            |           |
|                                       |                                                                                           |                     |                                |                   |           |            |           |
|                                       | : Add coho salmon rearing and Do<br>oho salmon and five juvenile Dolly V                  |                     |                                |                   | 0.756817, | -145.4084  | 28),      |
| where two juvenile co                 |                                                                                           | arden were coll     |                                |                   |           |            | 28),      |
| where two juvenile co                 | oho salmon and five juvenile Dolly V                                                      | arden were coll     | ected via backpack elec        |                   |           |            |           |
| Name of Observer: Signature: Address: | Taylor Cubbage, Fishery Biologist 1  Department of Fish & Game, Sport I 333 Raspberry Rd. | arden were coll     | ected via backpack elec        |                   |           |            |           |
| Name of Observer: Signature: Address: | Taylor Cubbage, Fishery Biologist 1  Department of Fish & Game, Sport 1                   | arden were colle    | ected via backpack elec Phone: | trofisher.        | Date F    | Printed:   | 10/11/202 |