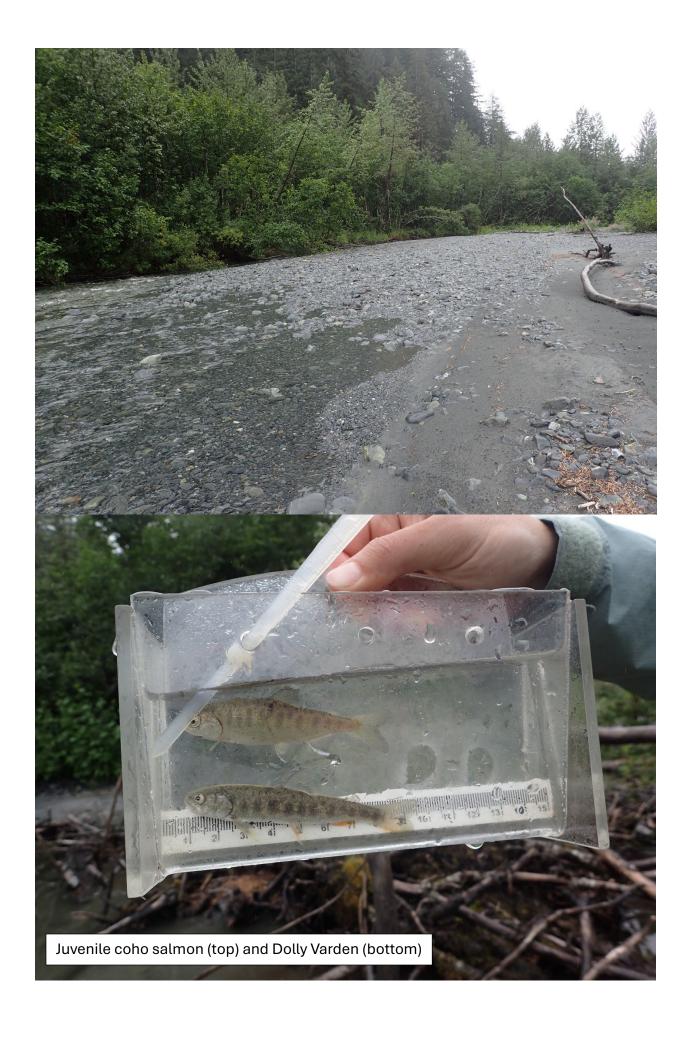

## Fish Survey Nomination Form Anadromous Waters Catalog

| Mame of Waterway: R                   | atalog Number of Waterway: 221-<br>Rude River                                             | 10-10100            |                                | USGS Name         | e         | Local      | Name      |
|---------------------------------------|-------------------------------------------------------------------------------------------|---------------------|--------------------------------|-------------------|-----------|------------|-----------|
| Addition                              | Deletion                                                                                  | r Office Use        | ☐ Correction                   | _ 00001( <b>w</b> |           | Backup In  |           |
| Namination #                          |                                                                                           | office esc          |                                |                   |           |            |           |
| Nomination #                          |                                                                                           |                     | Fisheries Scientist            |                   |           | Date       |           |
| Revision Year:                        |                                                                                           |                     |                                |                   |           |            |           |
|                                       |                                                                                           | Hab                 | itat Operations Manag          | ger               |           | Date       |           |
| Revision to: Atla                     | S Catalog<br>Both                                                                         |                     |                                |                   |           |            | _         |
|                                       | Бош                                                                                       | A                   | AWC Project Biologist          |                   |           | Date       |           |
| Revision Code:                        |                                                                                           |                     |                                |                   |           |            |           |
|                                       |                                                                                           |                     | GIS Analyst                    |                   |           | Date       |           |
| ite Information Stati                 | ion: FSCB2344C01 Date Observed: 8                                                         | 8/9/2024 <b>L</b> e | egal Desc.:                    | Un Stroom         |           | -145.40843 |           |
|                                       |                                                                                           |                     |                                | Down Stream       |           |            |           |
| ife History: Anadron                  |                                                                                           | a                   | ulius Made a Or - 00           | -L), DEE (25)     |           |            |           |
|                                       | Dolly Varden juvenile                                                                     |                     | pling Method (No. of f         |                   |           |            |           |
| Species\LifeStage:                    | coho salmon juvenile                                                                      | Sam                 | pling Method (No. of f         | ish): PEF (6)     |           |            |           |
|                                       |                                                                                           |                     |                                |                   |           |            |           |
|                                       |                                                                                           |                     |                                |                   |           |            |           |
|                                       | : Add coho salmon rearing and Do<br>oho salmon and five juvenile Dolly V                  |                     |                                |                   | 0.756817, | -145.4084  | 28),      |
| where two juvenile co                 |                                                                                           | arden were coll     |                                |                   |           |            | 28),      |
| where two juvenile co                 | oho salmon and five juvenile Dolly V                                                      | arden were coll     | ected via backpack elec        |                   |           |            |           |
| Name of Observer: Signature: Address: | Taylor Cubbage, Fishery Biologist 1  Department of Fish & Game, Sport I 333 Raspberry Rd. | arden were coll     | ected via backpack elec        |                   |           |            |           |
| Name of Observer: Signature: Address: | Taylor Cubbage, Fishery Biologist 1  Department of Fish & Game, Sport 1                   | arden were colle    | ected via backpack elec Phone: | trofisher.        | Date F    | Printed:   | 10/11/202 |