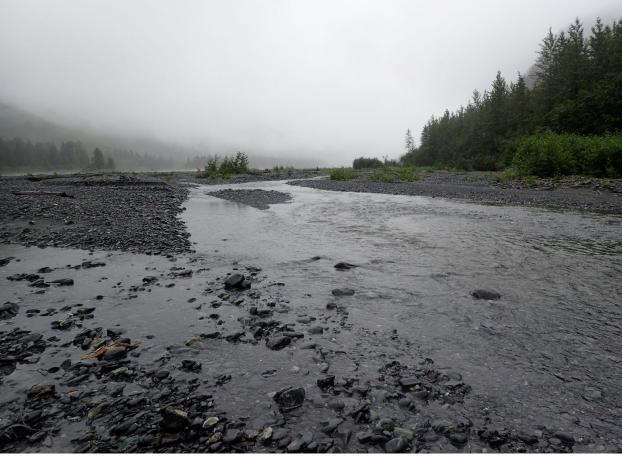

## Fish Survey Nomination Form Anadromous Waters Catalog

| Mame of Waterway: R                   | atalog Number of Waterway: 221-<br>Rude River                                             | 10-10100            |                                | USGS Name         | e         | Local      | Name      |
|---------------------------------------|-------------------------------------------------------------------------------------------|---------------------|--------------------------------|-------------------|-----------|------------|-----------|
| Addition                              | Deletion                                                                                  | r Office Use        | ☐ Correction                   | _ 00001( <b>w</b> |           | Backup In  |           |
| Namination #                          |                                                                                           | office esc          |                                |                   |           |            |           |
| Nomination #                          |                                                                                           |                     | Fisheries Scientist            |                   |           | Date       |           |
| Revision Year:                        |                                                                                           |                     |                                |                   |           |            |           |
|                                       |                                                                                           | Hab                 | itat Operations Manag          | ger               |           | Date       |           |
| Revision to: Atla                     | S Catalog<br>Both                                                                         |                     |                                |                   |           |            | _         |
|                                       | Бош                                                                                       | A                   | AWC Project Biologist          |                   |           | Date       |           |
| Revision Code:                        |                                                                                           |                     |                                |                   |           |            |           |
|                                       |                                                                                           |                     | GIS Analyst                    |                   |           | Date       |           |
| ite Information Stati                 | ion: FSCB2344C01 Date Observed: 8                                                         | 8/9/2024 <b>L</b> e | egal Desc.:                    | Un Stroom         |           | -145.40843 |           |
|                                       |                                                                                           |                     |                                | Down Stream       |           |            |           |
| ife History: Anadron                  |                                                                                           | a                   | ulius Made a Or - 00           | -L), DEE (25)     |           |            |           |
|                                       | Dolly Varden juvenile                                                                     |                     | pling Method (No. of f         |                   |           |            |           |
| Species\LifeStage:                    | coho salmon juvenile                                                                      | Sam                 | pling Method (No. of f         | ish): PEF (6)     |           |            |           |
|                                       |                                                                                           |                     |                                |                   |           |            |           |
|                                       |                                                                                           |                     |                                |                   |           |            |           |
|                                       | : Add coho salmon rearing and Do<br>oho salmon and five juvenile Dolly V                  |                     |                                |                   | 0.756817, | -145.4084  | 28),      |
| where two juvenile co                 |                                                                                           | arden were coll     |                                |                   |           |            | 28),      |
| where two juvenile co                 | oho salmon and five juvenile Dolly V                                                      | arden were coll     | ected via backpack elec        |                   |           |            |           |
| Name of Observer: Signature: Address: | Taylor Cubbage, Fishery Biologist 1  Department of Fish & Game, Sport I 333 Raspberry Rd. | arden were coll     | ected via backpack elec        |                   |           |            |           |
| Name of Observer: Signature: Address: | Taylor Cubbage, Fishery Biologist 1  Department of Fish & Game, Sport 1                   | arden were colle    | ected via backpack elec Phone: | trofisher.        | Date F    | Printed:   | 10/11/202 |