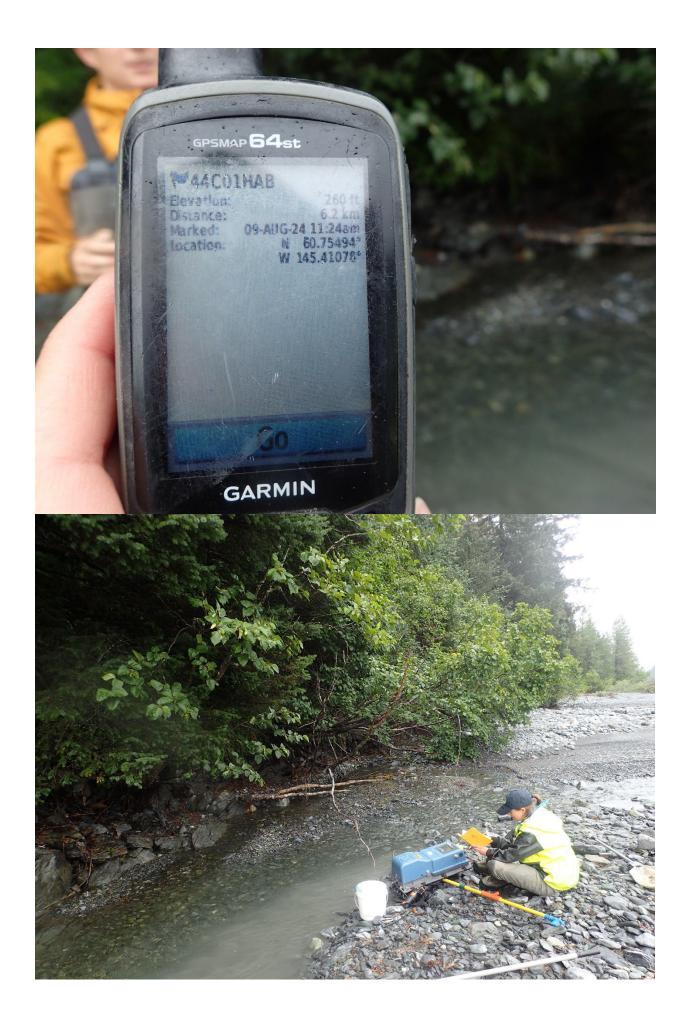

## Fish Survey Nomination Form Anadromous Waters Catalog

| Region: South Ce   | entral                                        |                     | USGS Quad: Cordova D-4     |                       |                     |            |  |
|--------------------|-----------------------------------------------|---------------------|----------------------------|-----------------------|---------------------|------------|--|
|                    | ers Catalog Number of Waterwa <u>y:</u>       |                     |                            |                       | <u> </u>            |            |  |
| Name of Waterwa    | ·                                             |                     |                            | USGS Name             |                     | al Name    |  |
| ✓ Addition         | ☐ Deletion F                                  | or Office Use       | ☐ Correction               |                       | Backup I            | nformation |  |
| Nomination #       |                                               |                     |                            |                       |                     |            |  |
| 1 (0               |                                               |                     | Fisheries Scientist        |                       | Date                |            |  |
| Revision Year:     |                                               |                     |                            |                       |                     |            |  |
|                    |                                               | На                  | bitat Operations Man       | ager                  | Date                |            |  |
| Revision to:       | Atlas Catalog                                 |                     |                            |                       |                     |            |  |
|                    | Both                                          |                     | AWC Project Biologis       | st                    | Date                |            |  |
| Revision Code:     |                                               |                     |                            |                       |                     |            |  |
|                    |                                               |                     | GIS Analyst                |                       | Date                |            |  |
| Site Information   | Station: FSCB2344C02 Date Observed:           | 8/9/2024            | Legal Desc.:               |                       | atitude: Longitud   |            |  |
|                    |                                               |                     |                            | _                     | 0.79465 -145.3299   |            |  |
| Station Comments   | Small tributary of Rude River, with a small w | entarfall where the | straam antars the Duda flo |                       | 0.79369 -145.3338   |            |  |
| gravel bar.        | Small tributary of Rude River, with a small w | aterian where the   | stream enters the Rude IIC | odpiani. Low now, s   | ampied stretch of c | icck oii   |  |
| Life History: An   | adromous                                      |                     |                            |                       |                     |            |  |
| -                  | Stage: Dolly Varden juvenile                  | Sar                 | mpling Method (No. of      | <b>fish):</b> PEF (7) |                     |            |  |
| Var. ta Carrella M | T_44h_4_3                                     |                     |                            |                       |                     |            |  |
| Key to Sample M    |                                               |                     |                            |                       |                     |            |  |
| (PEF) Backpac      | K Electrofisher                               |                     |                            |                       |                     |            |  |
|                    |                                               |                     |                            |                       |                     |            |  |
|                    |                                               |                     |                            |                       |                     |            |  |
|                    |                                               |                     |                            |                       |                     |            |  |
|                    |                                               |                     |                            |                       |                     |            |  |
|                    |                                               |                     |                            |                       |                     |            |  |
|                    |                                               |                     |                            |                       |                     |            |  |
|                    |                                               |                     |                            |                       |                     |            |  |
|                    |                                               |                     |                            |                       |                     |            |  |
|                    |                                               |                     |                            |                       |                     |            |  |
|                    |                                               |                     |                            |                       |                     |            |  |
|                    |                                               |                     |                            |                       |                     |            |  |
|                    |                                               |                     |                            |                       |                     |            |  |
|                    |                                               |                     |                            |                       |                     |            |  |
|                    |                                               |                     |                            |                       |                     |            |  |
| Additional Comm    | nents: Add Dolly varden rearing to up         | stream waypoin      | t 44C02UP (60.794654       | 145.329984), wh       | ere two iuvenile    | Dolly      |  |
|                    | llected via backpack electrofisher.           | 31                  |                            | ,                     | J                   |            |  |
|                    |                                               |                     |                            |                       |                     |            |  |
|                    |                                               |                     |                            |                       |                     |            |  |
| Name of Obse       | erver: Taylor Cubbage, Fishery Biologist      | 1                   | Phone:                     |                       | Date Printed:       | 10/11/2024 |  |
| Signat             | ture:                                         |                     |                            |                       |                     |            |  |
| Add                | lress: Department of Fish & Game, Sport       | Fish                |                            |                       |                     |            |  |
|                    | 333 Raspberry Rd.                             |                     |                            |                       |                     |            |  |
|                    | Anchorage, AK 99518                           |                     |                            |                       |                     |            |  |
| This certifies the | t in my best professional judgment and        | l helief the abov   | ve information is evide    | nce that this wate    | rhody should be     | included   |  |
|                    | n the Anadromous Waters Catalog               | i benet the abo     | ve mitormation is evide    | nce mai ims wate      | a way should be     | merauca    |  |
|                    |                                               |                     |                            |                       |                     |            |  |
| Signature of Area  | a Biologist:                                  |                     | Date:                      |                       |                     | -          |  |
|                    |                                               |                     |                            |                       |                     |            |  |