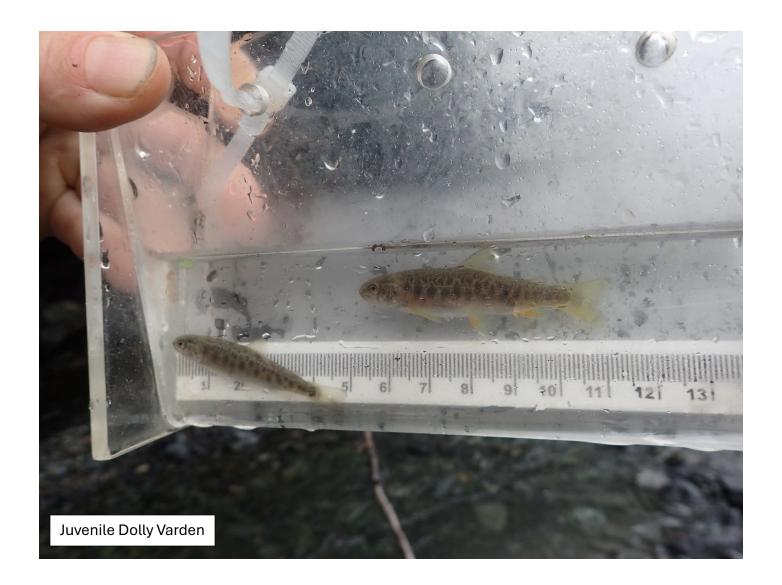

## Fish Survey Nomination Form Anadromous Waters Catalog

| Region: South Ce   | entral                                        |                     | USGS Quad: Cordova D-4     |                       |                     |            |  |
|--------------------|-----------------------------------------------|---------------------|----------------------------|-----------------------|---------------------|------------|--|
|                    | ers Catalog Number of Waterwa <u>y:</u>       |                     |                            |                       | <u> </u>            |            |  |
| Name of Waterwa    | ·                                             |                     |                            | USGS Name             |                     | al Name    |  |
| ✓ Addition         | ☐ Deletion F                                  | or Office Use       | ☐ Correction               |                       | Backup I            | nformation |  |
| Nomination #       |                                               |                     |                            |                       |                     |            |  |
| 1 (0               |                                               |                     | Fisheries Scientist        |                       | Date                |            |  |
| Revision Year:     |                                               |                     |                            |                       |                     |            |  |
|                    |                                               | На                  | bitat Operations Man       | ager                  | Date                |            |  |
| Revision to:       | Atlas Catalog                                 |                     |                            |                       |                     |            |  |
|                    | Both                                          |                     | AWC Project Biologis       | st                    | Date                |            |  |
| Revision Code:     |                                               |                     |                            |                       |                     |            |  |
|                    |                                               |                     | GIS Analyst                |                       | Date                |            |  |
| Site Information   | Station: FSCB2344C02 Date Observed:           | 8/9/2024            | Legal Desc.:               |                       | atitude: Longitud   |            |  |
|                    |                                               |                     |                            | _                     | 0.79465 -145.3299   |            |  |
| Station Comments   | Small tributary of Rude River, with a small w | entarfall where the | straam antars the Duda flo |                       | 0.79369 -145.3338   |            |  |
| gravel bar.        | Small tributary of Rude River, with a small w | aterian where the   | stream enters the Rude IIC | odpiani. Low now, s   | ampied stretch of c | icck oii   |  |
| Life History: An   | adromous                                      |                     |                            |                       |                     |            |  |
| -                  | Stage: Dolly Varden juvenile                  | Sar                 | mpling Method (No. of      | <b>fish):</b> PEF (7) |                     |            |  |
| Var. ta Carrella M | T_44h_4_3                                     |                     |                            |                       |                     |            |  |
| Key to Sample M    |                                               |                     |                            |                       |                     |            |  |
| (PEF) Backpac      | K Electrofisher                               |                     |                            |                       |                     |            |  |
|                    |                                               |                     |                            |                       |                     |            |  |
|                    |                                               |                     |                            |                       |                     |            |  |
|                    |                                               |                     |                            |                       |                     |            |  |
|                    |                                               |                     |                            |                       |                     |            |  |
|                    |                                               |                     |                            |                       |                     |            |  |
|                    |                                               |                     |                            |                       |                     |            |  |
|                    |                                               |                     |                            |                       |                     |            |  |
|                    |                                               |                     |                            |                       |                     |            |  |
|                    |                                               |                     |                            |                       |                     |            |  |
|                    |                                               |                     |                            |                       |                     |            |  |
|                    |                                               |                     |                            |                       |                     |            |  |
|                    |                                               |                     |                            |                       |                     |            |  |
|                    |                                               |                     |                            |                       |                     |            |  |
|                    |                                               |                     |                            |                       |                     |            |  |
| Additional Comm    | nents: Add Dolly varden rearing to up         | stream waypoin      | t 44C02UP (60.794654       | 145.329984), wh       | ere two iuvenile    | Dolly      |  |
|                    | llected via backpack electrofisher.           | 31                  |                            | ,                     | J                   |            |  |
|                    |                                               |                     |                            |                       |                     |            |  |
|                    |                                               |                     |                            |                       |                     |            |  |
| Name of Obse       | erver: Taylor Cubbage, Fishery Biologist      | 1                   | Phone:                     |                       | Date Printed:       | 10/11/2024 |  |
| Signat             | ture:                                         |                     |                            |                       |                     |            |  |
| Add                | lress: Department of Fish & Game, Sport       | Fish                |                            |                       |                     |            |  |
|                    | 333 Raspberry Rd.                             |                     |                            |                       |                     |            |  |
|                    | Anchorage, AK 99518                           |                     |                            |                       |                     |            |  |
| This certifies the | t in my best professional judgment and        | l helief the abov   | ve information is evide    | nce that this wate    | rhody should be     | included   |  |
|                    | n the Anadromous Waters Catalog               | i benet the abo     | ve mitormation is evide    | nce mai ims wate      | a way should be     | merauca    |  |
|                    |                                               |                     |                            |                       |                     |            |  |
| Signature of Area  | a Biologist:                                  |                     | Date:                      |                       |                     | -          |  |
|                    |                                               |                     |                            |                       |                     |            |  |