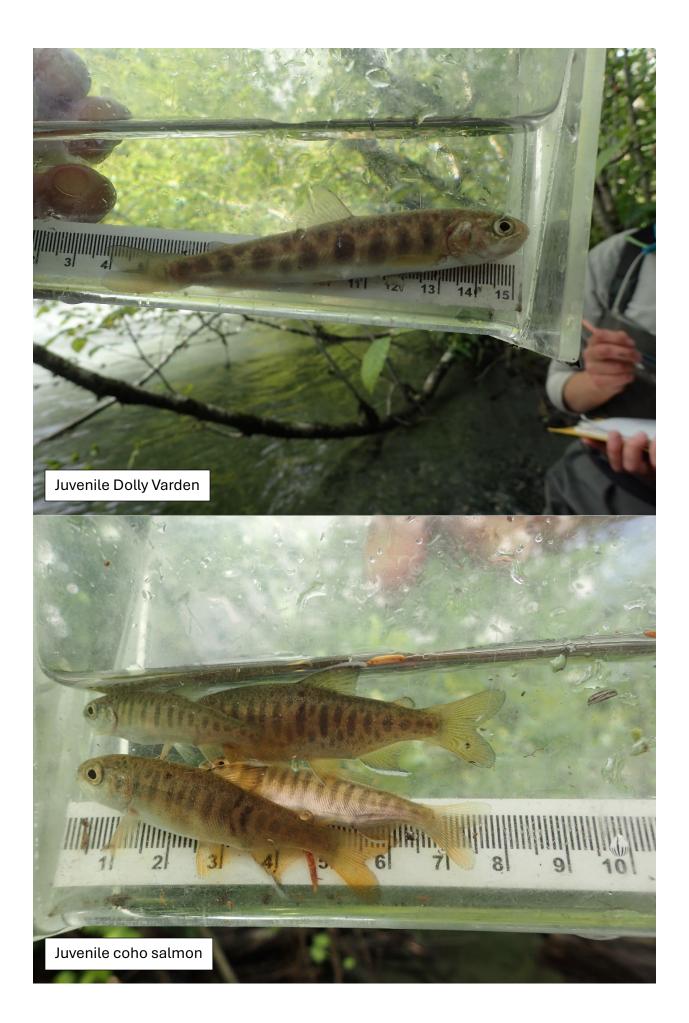

## Fish Survey Nomination Form Anadromous Waters Catalog

| Region: South Central                            |                                             | USGS Quad: Co                                  | USGS Quad: Cordova C-5 |                |          |  |
|--------------------------------------------------|---------------------------------------------|------------------------------------------------|------------------------|----------------|----------|--|
| Anadromous Waters Catalog                        | ; Number of Waterway:                       |                                                |                        |                |          |  |
| Name of Waterway: Flanders Creek                 |                                             | USGS Name                                      |                        | Local Name     |          |  |
| ✓ Addition                                       | Deletion For Office V                       | Use Correction                                 |                        | Backup Info    | ormation |  |
| Nomination #                                     |                                             |                                                |                        |                |          |  |
| Nomination #                                     |                                             | Fisheries Scientist                            |                        | Date           | -        |  |
| Revision Year:                                   |                                             |                                                | _                      |                | _        |  |
| Destation for Afler                              | Catalan                                     | Habitat Operations Manager                     |                        | Date           |          |  |
| Revision to: Atlas                               | oth                                         |                                                | _                      |                | _        |  |
| Revision Code:                                   |                                             | AWC Project Biologist                          |                        | Date           |          |  |
|                                                  |                                             | GIS Analyst                                    |                        | Date           | -        |  |
| Site Information Station: FS                     | CB2344C04 <b>Date Observed:</b> 8/9/2024    | Legal Desc.:                                   | Latitude               | : Longitude:   | Datum:   |  |
|                                                  |                                             | Up St                                          | ream 60.73004          | -145.74910     | WGS84    |  |
|                                                  |                                             | Down St                                        | tream 60.72990         | -145.74957     | WGS84    |  |
| <b>Station Comments:</b> Small tributa possible. | ry to Simpson Creek. Upstream point is outl | et of lake with large logjam that would likely | / make adult fish      | passage diffic | ult but  |  |
| Life History: Anadromous                         |                                             |                                                |                        |                |          |  |
| Species\LifeStage: Dolly                         | Varden juvenile                             | Sampling Method (No. of fish): PEF             | (20)                   |                |          |  |
| Species\LifeStage: coho                          | salmon juvenile                             | Sampling Method (No. of fish): PEF             | (15)                   |                |          |  |
| Life History: Resident                           |                                             |                                                |                        |                |          |  |

Species\LifeStage: slimy sculpin juvenile/adult

Key to Sample Method

(PEF) Backpack Electrofisher

| Additional Comments:                                                                                        | Add coho salmon rearing and Dolly Varden rearing to upstream waypoint 44C04UP (60.730038, -145.7491 | 103), |  |  |  |
|-------------------------------------------------------------------------------------------------------------|-----------------------------------------------------------------------------------------------------|-------|--|--|--|
| where three juvenile coho salmon and seven juvenile Dolly Varden were collected via backpack electrofisher. |                                                                                                     |       |  |  |  |