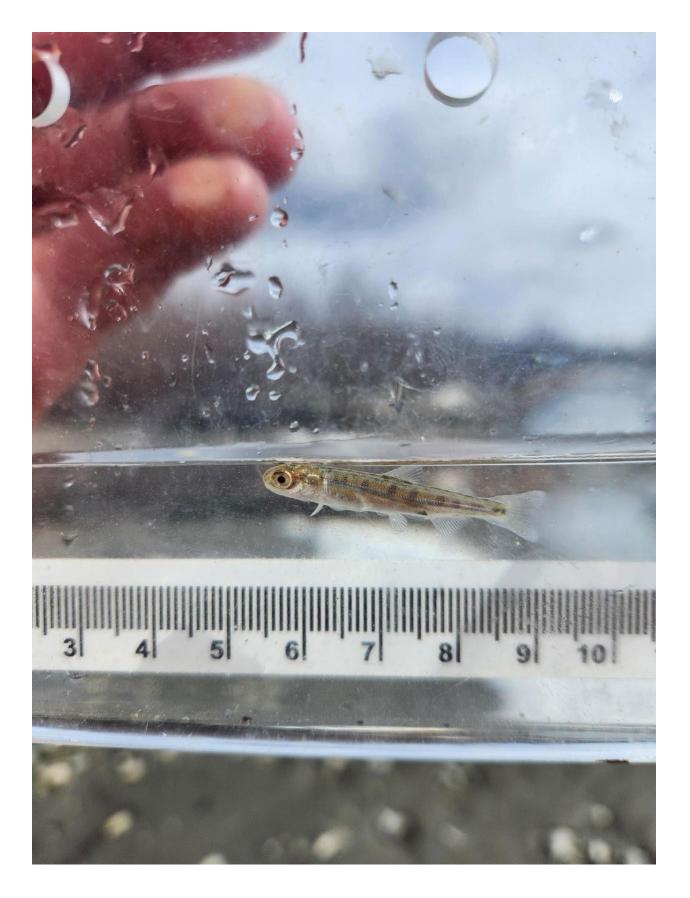

## Fish Survey Nomination Form Anadromous Waters Catalog

| Region: Interior                                   |                                                  |                                    | USGS                                                                                                                                               | Quad:                                                                |      |                          |       |
|----------------------------------------------------|--------------------------------------------------|------------------------------------|----------------------------------------------------------------------------------------------------------------------------------------------------|----------------------------------------------------------------------|------|--------------------------|-------|
| Anadromous Waters Catal<br>Name of Waterway: Sland | log Number of Waterway: 2<br>a River<br>Deletion | 212-20-10080-260<br>For Office Use |                                                                                                                                                    | 🗹 USGS Nam                                                           |      | Local N<br>Backup Info   |       |
| Nomination #                                       |                                                  |                                    | Fisheries Scientist                                                                                                                                |                                                                      |      | Date                     | -     |
|                                                    | Catalog                                          | Ha                                 | abitat Operations Man                                                                                                                              | ager                                                                 |      | Date                     | -     |
| Both<br>Revision Code:                             |                                                  | AWC Project Biologist              |                                                                                                                                                    | it                                                                   | Date |                          |       |
|                                                    |                                                  |                                    | GIS Analyst                                                                                                                                        |                                                                      |      | Date                     | -     |
| <u>Site Information</u> Station:                   | FSCB2313A01 Date Observ                          | red: 5/11/2024                     | Legal Desc.:                                                                                                                                       | Up Stream<br>Down Stream                                             |      | Longitude:<br>-143.94635 | WGS84 |
| Station Comments: Site is on                       | the upstream side of the Nabesna                 | a Road                             |                                                                                                                                                    |                                                                      |      |                          |       |
| Life History: Anadromous<br>Species\LifeStage: Chi |                                                  | Sai                                | mpling Method (No. of                                                                                                                              | <b>fish):</b> FYK (7)                                                |      |                          |       |
| Species\LifeStage: Ala<br>Species\LifeStage: Arc   | bot juvenile<br>ny sculpin juvenile/adult        | Sai<br>Sai<br>Sai<br>Sai           | mpling Method (No. of<br>npling Method (No. of | fish): FYK (5)<br>fish): FYK (2)<br>fish): FYK (1)<br>fish): FYK (6) |      |                          |       |