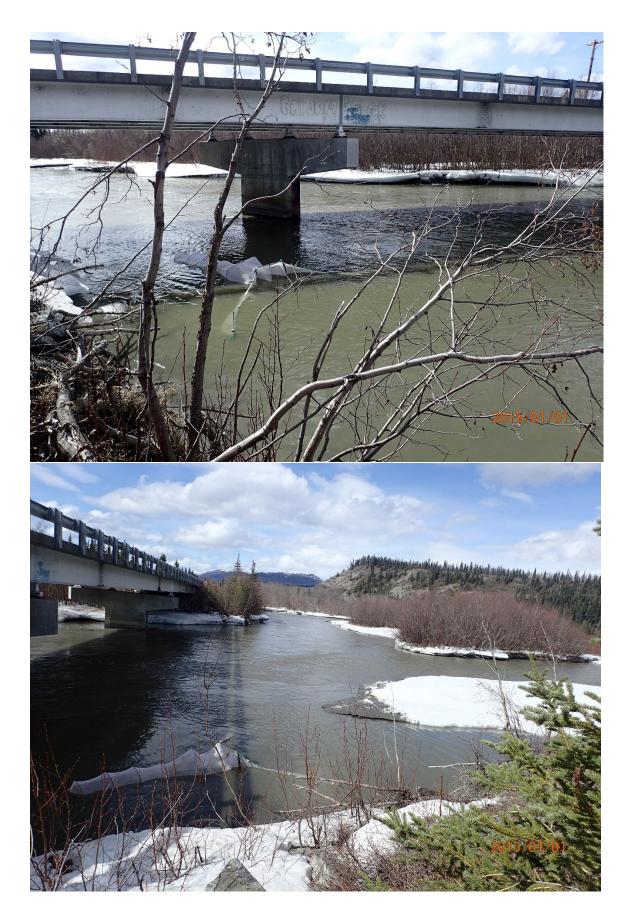

## Fish Survey Nomination Form Anadromous Waters Catalog

| Region: Interior                                   |                                                  |                                    | USGS                                                                                                                                               | Quad:                                                                |      |                          |       |
|----------------------------------------------------|--------------------------------------------------|------------------------------------|----------------------------------------------------------------------------------------------------------------------------------------------------|----------------------------------------------------------------------|------|--------------------------|-------|
| Anadromous Waters Catal<br>Name of Waterway: Sland | log Number of Waterway: 2<br>a River<br>Deletion | 212-20-10080-260<br>For Office Use |                                                                                                                                                    | 🗹 USGS Nam                                                           |      | Local N<br>Backup Info   |       |
| Nomination #                                       |                                                  |                                    | Fisheries Scientist                                                                                                                                |                                                                      |      | Date                     | -     |
|                                                    | Catalog                                          | Ha                                 | abitat Operations Man                                                                                                                              | ager                                                                 |      | Date                     | -     |
| Both<br>Revision Code:                             |                                                  | AWC Project Biologist              |                                                                                                                                                    | it                                                                   | Date |                          |       |
|                                                    |                                                  |                                    | GIS Analyst                                                                                                                                        |                                                                      |      | Date                     | -     |
| <u>Site Information</u> Station:                   | FSCB2313A01 Date Observ                          | red: 5/11/2024                     | Legal Desc.:                                                                                                                                       | Up Stream<br>Down Stream                                             |      | Longitude:<br>-143.94635 | WGS84 |
| Station Comments: Site is on                       | the upstream side of the Nabesna                 | a Road                             |                                                                                                                                                    |                                                                      |      |                          |       |
| Life History: Anadromous<br>Species\LifeStage: Chi |                                                  | Sai                                | mpling Method (No. of                                                                                                                              | <b>fish):</b> FYK (7)                                                |      |                          |       |
| Species\LifeStage: Ala<br>Species\LifeStage: Arc   | bot juvenile<br>ny sculpin juvenile/adult        | Sai<br>Sai<br>Sai<br>Sai           | mpling Method (No. of<br>npling Method (No. of | fish): FYK (5)<br>fish): FYK (2)<br>fish): FYK (1)<br>fish): FYK (6) |      |                          |       |