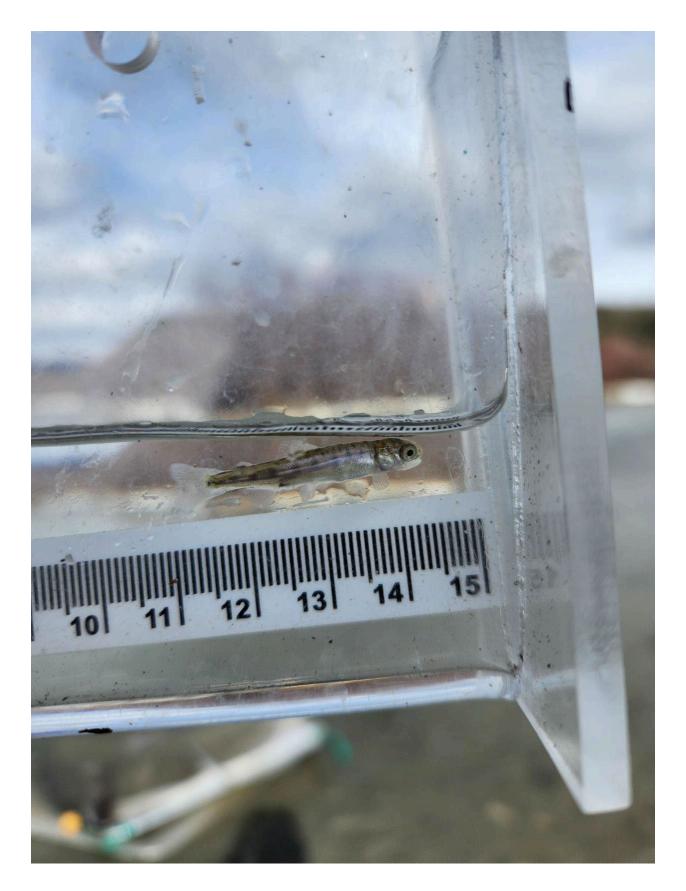

## Fish Survey Nomination Form Anadromous Waters Catalog

| Region: Interior                                   |                                                  |                                    | USGS                                                                                                                                               | Quad:                                                                |      |                          |       |
|----------------------------------------------------|--------------------------------------------------|------------------------------------|----------------------------------------------------------------------------------------------------------------------------------------------------|----------------------------------------------------------------------|------|--------------------------|-------|
| Anadromous Waters Catal<br>Name of Waterway: Sland | log Number of Waterway: 2<br>a River<br>Deletion | 212-20-10080-260<br>For Office Use |                                                                                                                                                    | 🗹 USGS Nam                                                           |      | Local N<br>Backup Info   |       |
| Nomination #                                       |                                                  |                                    | Fisheries Scientist                                                                                                                                |                                                                      |      | Date                     | -     |
|                                                    | Catalog                                          | Ha                                 | abitat Operations Man                                                                                                                              | ager                                                                 |      | Date                     | -     |
| Both<br>Revision Code:                             |                                                  | AWC Project Biologist              |                                                                                                                                                    | it                                                                   | Date |                          |       |
|                                                    |                                                  |                                    | GIS Analyst                                                                                                                                        |                                                                      |      | Date                     | -     |
| <u>Site Information</u> Station:                   | FSCB2313A01 Date Observ                          | red: 5/11/2024                     | Legal Desc.:                                                                                                                                       | Up Stream<br>Down Stream                                             |      | Longitude:<br>-143.94635 | WGS84 |
| Station Comments: Site is on                       | the upstream side of the Nabesna                 | a Road                             |                                                                                                                                                    |                                                                      |      |                          |       |
| Life History: Anadromous<br>Species\LifeStage: Chi |                                                  | Sai                                | mpling Method (No. of                                                                                                                              | <b>fish):</b> FYK (7)                                                |      |                          |       |
| Species\LifeStage: Ala<br>Species\LifeStage: Arc   | bot juvenile<br>ny sculpin juvenile/adult        | Sai<br>Sai<br>Sai<br>Sai           | mpling Method (No. of<br>npling Method (No. of | fish): FYK (5)<br>fish): FYK (2)<br>fish): FYK (1)<br>fish): FYK (6) |      |                          |       |