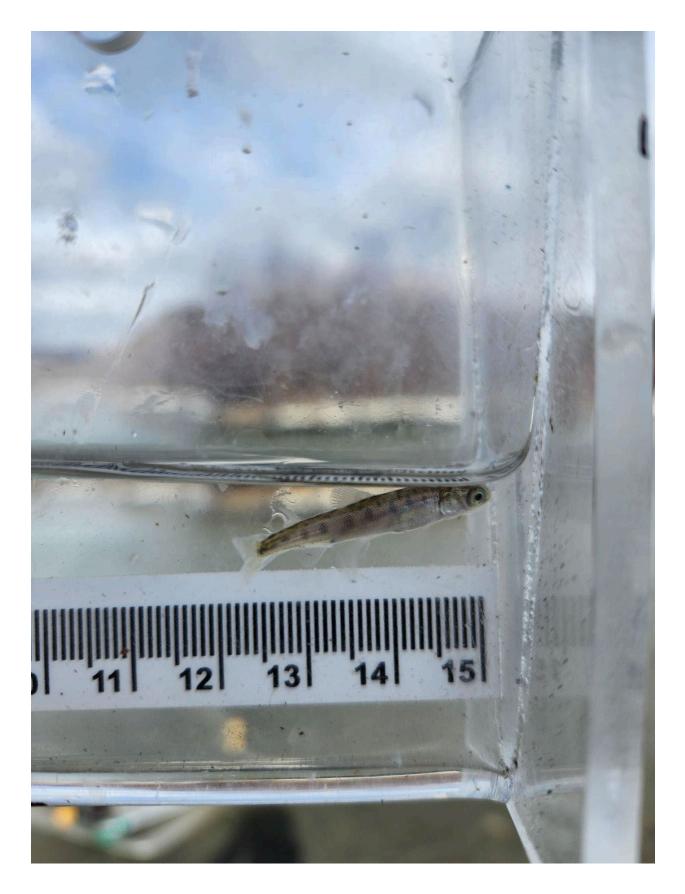

## Fish Survey Nomination Form Anadromous Waters Catalog

| Region: Interior                                   |                                                  |                                    | USGS                                                                                                                                               | Quad:                                                                |      |                          |       |
|----------------------------------------------------|--------------------------------------------------|------------------------------------|----------------------------------------------------------------------------------------------------------------------------------------------------|----------------------------------------------------------------------|------|--------------------------|-------|
| Anadromous Waters Catal<br>Name of Waterway: Sland | log Number of Waterway: 2<br>a River<br>Deletion | 212-20-10080-260<br>For Office Use |                                                                                                                                                    | 🗹 USGS Nam                                                           |      | Local N<br>Backup Info   |       |
| Nomination #                                       |                                                  |                                    | Fisheries Scientist                                                                                                                                |                                                                      |      | Date                     | -     |
|                                                    | Catalog                                          | Ha                                 | abitat Operations Man                                                                                                                              | ager                                                                 |      | Date                     | -     |
| Both<br>Revision Code:                             |                                                  | AWC Project Biologist              |                                                                                                                                                    | it                                                                   | Date |                          |       |
|                                                    |                                                  |                                    | GIS Analyst                                                                                                                                        |                                                                      |      | Date                     | -     |
| <u>Site Information</u> Station:                   | FSCB2313A01 Date Observ                          | red: 5/11/2024                     | Legal Desc.:                                                                                                                                       | Up Stream<br>Down Stream                                             |      | Longitude:<br>-143.94635 | WGS84 |
| Station Comments: Site is on                       | the upstream side of the Nabesna                 | a Road                             |                                                                                                                                                    |                                                                      |      |                          |       |
| Life History: Anadromous<br>Species\LifeStage: Chi |                                                  | Sai                                | mpling Method (No. of                                                                                                                              | <b>fish):</b> FYK (7)                                                |      |                          |       |
| Species\LifeStage: Ala<br>Species\LifeStage: Arc   | bot juvenile<br>ny sculpin juvenile/adult        | Sai<br>Sai<br>Sai<br>Sai           | mpling Method (No. of<br>npling Method (No. of | fish): FYK (5)<br>fish): FYK (2)<br>fish): FYK (1)<br>fish): FYK (6) |      |                          |       |