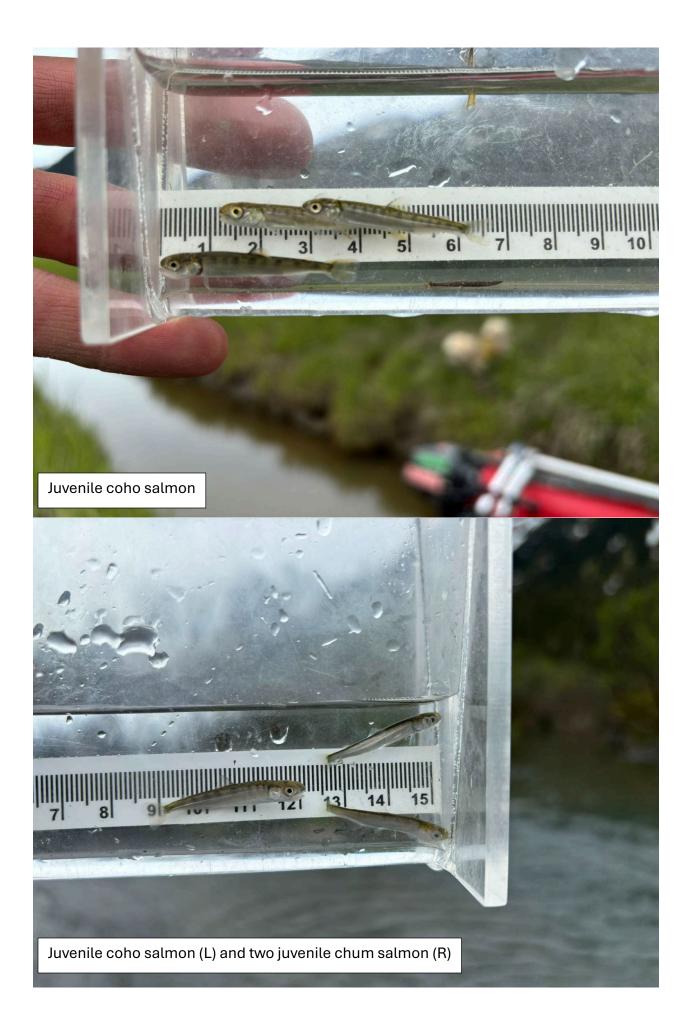

## Fish Survey Nomination Form Anadromous Waters Catalog

| Region: South Central                       |                                            |                      | USGS Quad: Cordova D-7   |                      |            |                 |           |
|---------------------------------------------|--------------------------------------------|----------------------|--------------------------|----------------------|------------|-----------------|-----------|
| Anadromous Water                            | s Catalog Number of Waterway:              |                      |                          |                      |            |                 |           |
| Name of Waterway: Kobra Von Grontus Creek   |                                            |                      |                          | USGS Name            | •          | Local N         | Name      |
| ✓ Addition                                  | Deletion F                                 | For Office Use       |                          |                      |            | Backup Info     | ormation  |
| Nomination #                                |                                            |                      | Fisheries Scientis       | t                    |            | Date            | -         |
|                                             | tlas Catalog                               | Hal                  | bitat Operations Ma      | anager               |            | Date            | -         |
| Revision Code: _                            | Both                                       |                      | AWC Project Biolog       | gist                 |            | Date            | -         |
|                                             |                                            |                      | GIS Analyst              |                      |            | Date            | _         |
| Site Information S                          | Station: FSCB2318A03 Date Observed         | l: 6/8/2024 L        | egal Desc.:              |                      | Latitude:  | Longitude:      | Datum:    |
|                                             |                                            |                      |                          | Up Stream            | 60.99506   | -146.46746      | WGS84     |
|                                             |                                            |                      |                          | Down Stream          | 60.99541   | -146.46762      | WGS84     |
| Station Comments: Sr                        | nall drainage that begins in marshland and | has very little flow | for its entirety. Many b | oreal toads observed | in the por | ds along the le | eft bank. |
| Life History: Anad                          | romous                                     |                      |                          |                      |            |                 |           |
| •                                           |                                            |                      | pling Method (No.        | of fish): DIP (3) V  | OG (200)   |                 |           |
| Species\LifeStage: chum salmon juvenile Sam |                                            |                      | pling Method (No.        | of fish): DIP (4) V  | OG (5)     |                 |           |
|                                             |                                            |                      |                          |                      |            |                 |           |
| Key to Sample Met                           | hod                                        |                      |                          |                      |            |                 |           |
| (VOG) Visual Observation, Ground (DIP) I    |                                            |                      | ip Net                   |                      |            |                 |           |

| Additional Comments<br>where three juvenile                                                                                                                                                  | : Add coho salmon rearing and chum salmon rearing to coho salmon and four juvenile chum salmon were capture | 1 21   | 8A03UP (60.995057, -146.467456), |  |  |  |  |  |
|----------------------------------------------------------------------------------------------------------------------------------------------------------------------------------------------|-------------------------------------------------------------------------------------------------------------|--------|----------------------------------|--|--|--|--|--|
| Name of Observer:                                                                                                                                                                            | Duncan Green, Fish & Wildlife Technician 3                                                                  | Phone: | Date Printed: <u>10/11/202</u>   |  |  |  |  |  |
| Signature:                                                                                                                                                                                   |                                                                                                             |        |                                  |  |  |  |  |  |
| Address:                                                                                                                                                                                     | Alaska Department of Fish & Game, Sport Fish - RTS                                                          |        |                                  |  |  |  |  |  |
|                                                                                                                                                                                              | 333 Raspberry Road                                                                                          |        |                                  |  |  |  |  |  |
|                                                                                                                                                                                              | Anchorage, AK 99518                                                                                         |        |                                  |  |  |  |  |  |
| This certifies that in my best professional judgment and belief the above information is evidence that this waterbody should be included<br>in or deleted from the Anadromous Waters Catalog |                                                                                                             |        |                                  |  |  |  |  |  |
| Signature of Area Biologist:                                                                                                                                                                 |                                                                                                             | Date:  |                                  |  |  |  |  |  |