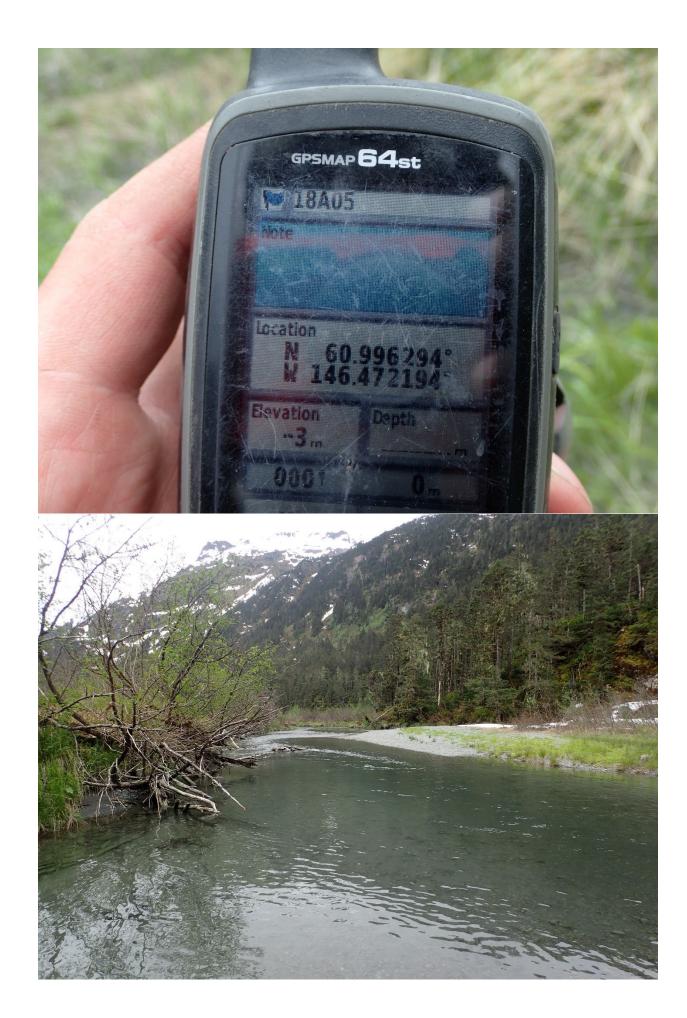

## Fish Survey Nomination Form Anadromous Waters Catalog

| Region: South Ce                   |                                                                                      |                   | USGS                    | Quad: Cordov           | a D-7    |                 |               |
|------------------------------------|--------------------------------------------------------------------------------------|-------------------|-------------------------|------------------------|----------|-----------------|---------------|
|                                    | ers Catalog Number of Waterway: 221                                                  | -50-11270         |                         | UCCC No                |          | □ T a a a l     | Name          |
| Name of Waterwa<br>☑ Addition      | y: Naomoff River  Deletion                                                           |                   | ☐ Correction            | USGS Nam               | e        | Local Backup In |               |
|                                    | Fo                                                                                   | or Office Use     |                         |                        |          | Duchup III      | 1011111111011 |
| Nomination #                       |                                                                                      |                   |                         |                        | _        |                 | _             |
|                                    |                                                                                      |                   | Fisheries Scientist     |                        |          | Date            |               |
| Revision Year:                     |                                                                                      |                   |                         |                        | _        |                 |               |
| Revision to:                       | Atlas Catalog                                                                        | Ha                | bitat Operations Mana   | ager                   |          | Date            |               |
|                                    | Both                                                                                 |                   | AWC Duning A Dialogic   |                        | _        | Date            |               |
| Revision Code:                     |                                                                                      |                   | AWC Project Biologis    | ı                      |          | Date            |               |
| revision code.                     |                                                                                      |                   | GIS Analyst             | <del></del>            | _        | Date            | _             |
| Site Information                   | Station: FSCB2318A05 Date Observed:                                                  | 6/8/2024 I        | Legal Desc.:            |                        | Latitude | : Longitude     | · Datum:      |
| me information                     | But Observed.                                                                        | 0/0/2021          | egui Desc               | Up Stream              |          | -146.46871      |               |
|                                    |                                                                                      |                   |                         | Down Stream            |          |                 |               |
|                                    |                                                                                      |                   |                         |                        |          |                 |               |
| Life History: Ana                  | adromous                                                                             |                   |                         |                        |          |                 |               |
| <b>Species\LifeS</b>               | tage: threespine stickleback adult                                                   | San               | npling Method (No. of   | <b>fish):</b> PEF (1)  |          |                 |               |
| -                                  | tage: pink salmon juvenile                                                           |                   | npling Method (No. of   |                        |          |                 |               |
| _                                  | tage: Dolly Varden juvenile                                                          |                   | npling Method (No. of   |                        |          |                 |               |
| _                                  | tage: chum salmon juvenile                                                           |                   | npling Method (No. of   |                        |          |                 |               |
| Species\LifeS                      | tage: coho salmon juvenile                                                           | San               | npling Method (No. of   | fish): PEF (29)        |          |                 |               |
| Life History: Res<br>Species\LifeS | sident<br>tage: coastrange sculpin juvenile/adult                                    | San               | npling Method (No. of   | <b>fish</b> ): PEF (2) |          |                 |               |
| Key to Sample M                    | ethod                                                                                |                   |                         |                        |          |                 |               |
| (PEF) Backpack                     |                                                                                      | (VOG) V           | isual Observation, Gro  | und                    |          |                 |               |
| (I EI ) Buckpuck                   | Electronsilei                                                                        | (100)             | isaar Observation, Gro  | una                    |          |                 |               |
|                                    |                                                                                      |                   |                         |                        |          |                 |               |
|                                    |                                                                                      |                   |                         |                        |          |                 |               |
|                                    |                                                                                      |                   |                         |                        |          |                 |               |
|                                    |                                                                                      |                   |                         |                        |          |                 |               |
|                                    |                                                                                      |                   |                         |                        |          |                 |               |
|                                    |                                                                                      |                   |                         |                        |          |                 |               |
|                                    |                                                                                      |                   |                         |                        |          |                 |               |
|                                    |                                                                                      |                   |                         |                        |          |                 |               |
|                                    |                                                                                      |                   |                         |                        |          |                 |               |
| Additional Comm                    | C 1                                                                                  |                   |                         |                        |          |                 | ho            |
|                                    | lected. Add chum salmon rearing, pink sa                                             |                   |                         |                        |          |                 | and ana       |
|                                    | 50.994968, -146.470466), where three juve stickleback were collected. Lateral armore |                   |                         |                        | enne Do  | ny varden,      | and one       |
| •                                  | rver: Duncan Green, Fish & Wildlife Ted                                              |                   | Phone:                  |                        | Date     | Printed:        | 10/11/2024    |
|                                    |                                                                                      |                   | ı none.                 |                        | 2400     |                 | 10/11/202     |
| Signat                             |                                                                                      | Cmont Di-1- D     | OTC                     |                        |          |                 |               |
| Add                                | ress: Alaska Department of Fish & Game                                               | e, sport Fish - R | 315                     |                        |          |                 |               |
|                                    | 333 Raspberry Road<br>Anchorage, AK 99518                                            |                   |                         |                        |          |                 |               |
|                                    |                                                                                      |                   |                         |                        |          |                 |               |
|                                    | in my best professional judgment and<br>the Anadromous Waters Catalog                | belief the abov   | ve information is evide | nce that this wa       | aterbody | should be i     | ncluded       |
| m or acicica mon                   | i die Amadi omous 11 accis Catalog                                                   |                   |                         |                        |          |                 |               |
| Signature of Area                  | Dialaciet.                                                                           |                   | Dotos                   |                        |          |                 |               |