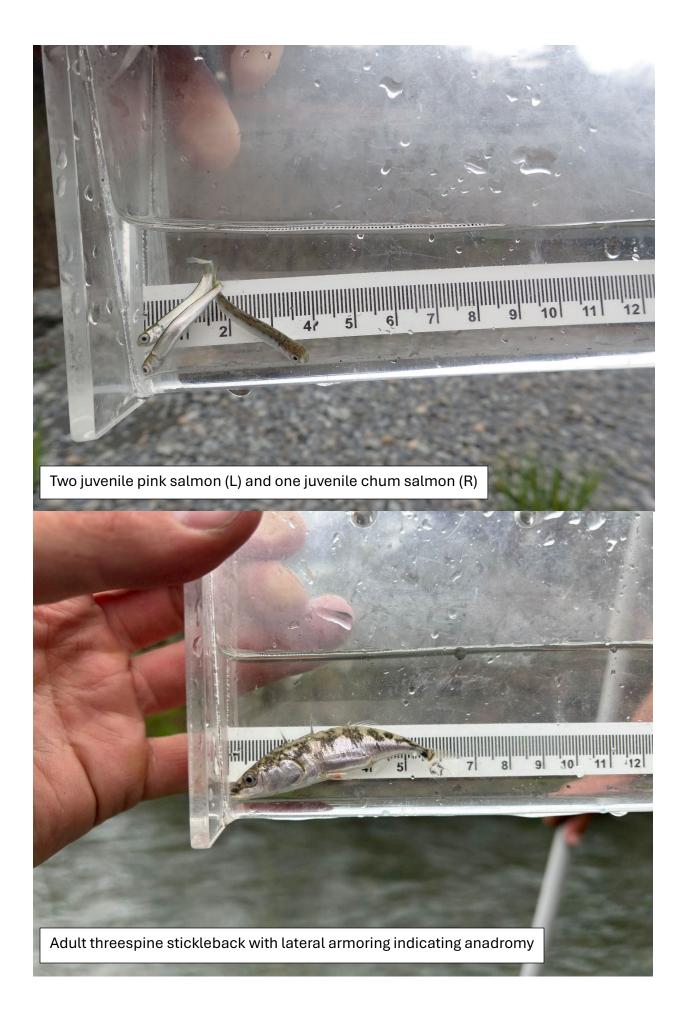

## Fish Survey Nomination Form Anadromous Waters Catalog

| Region: South Ce                   |                                                                                      |                   | USGS                    | Quad: Cordov           | a D-7    |                 |               |
|------------------------------------|--------------------------------------------------------------------------------------|-------------------|-------------------------|------------------------|----------|-----------------|---------------|
|                                    | ers Catalog Number of Waterway: 221                                                  | -50-11270         |                         | UCCC No                |          | □ T a a a l     | Name          |
| Name of Waterwa<br>☑ Addition      | y: Naomoff River  Deletion                                                           |                   | ☐ Correction            | USGS Nam               | e        | Local Backup In |               |
|                                    | Fo                                                                                   | or Office Use     |                         |                        |          | Duchup III      | 1011111111011 |
| Nomination #                       |                                                                                      |                   |                         |                        | _        |                 | _             |
|                                    |                                                                                      |                   | Fisheries Scientist     |                        |          | Date            |               |
| Revision Year:                     |                                                                                      |                   |                         |                        | _        |                 |               |
| Revision to:                       | Atlas Catalog                                                                        | Ha                | bitat Operations Mana   | ager                   |          | Date            |               |
|                                    | Both                                                                                 |                   | AWC Duning A Dialogic   |                        | _        | Date            |               |
| Revision Code:                     |                                                                                      |                   | AWC Project Biologis    | ı                      |          | Date            |               |
| revision code.                     |                                                                                      |                   | GIS Analyst             | <del></del>            | _        | Date            | _             |
| Site Information                   | Station: FSCB2318A05 Date Observed:                                                  | 6/8/2024 I        | Legal Desc.:            |                        | Latitude | : Longitude     | · Datum:      |
| me information                     | But Observed.                                                                        | 0/0/2021          | egui Desc               | Up Stream              |          | -146.46871      |               |
|                                    |                                                                                      |                   |                         | Down Stream            |          |                 |               |
|                                    |                                                                                      |                   |                         |                        |          |                 |               |
| Life History: Ana                  | adromous                                                                             |                   |                         |                        |          |                 |               |
| <b>Species\LifeS</b>               | tage: threespine stickleback adult                                                   | San               | npling Method (No. of   | <b>fish):</b> PEF (1)  |          |                 |               |
| -                                  | tage: pink salmon juvenile                                                           |                   | npling Method (No. of   |                        |          |                 |               |
| _                                  | tage: Dolly Varden juvenile                                                          |                   | npling Method (No. of   |                        |          |                 |               |
| _                                  | tage: chum salmon juvenile                                                           |                   | npling Method (No. of   |                        |          |                 |               |
| Species\LifeS                      | tage: coho salmon juvenile                                                           | San               | npling Method (No. of   | fish): PEF (29)        |          |                 |               |
| Life History: Res<br>Species\LifeS | sident<br>tage: coastrange sculpin juvenile/adult                                    | San               | npling Method (No. of   | <b>fish</b> ): PEF (2) |          |                 |               |
| Key to Sample M                    | ethod                                                                                |                   |                         |                        |          |                 |               |
| (PEF) Backpack                     |                                                                                      | (VOG) V           | isual Observation, Gro  | und                    |          |                 |               |
| (I EI ) Buckpuck                   | Electronsilei                                                                        | (100)             | isaar Observation, Gro  | una                    |          |                 |               |
|                                    |                                                                                      |                   |                         |                        |          |                 |               |
|                                    |                                                                                      |                   |                         |                        |          |                 |               |
|                                    |                                                                                      |                   |                         |                        |          |                 |               |
|                                    |                                                                                      |                   |                         |                        |          |                 |               |
|                                    |                                                                                      |                   |                         |                        |          |                 |               |
|                                    |                                                                                      |                   |                         |                        |          |                 |               |
|                                    |                                                                                      |                   |                         |                        |          |                 |               |
|                                    |                                                                                      |                   |                         |                        |          |                 |               |
|                                    |                                                                                      |                   |                         |                        |          |                 |               |
| Additional Comm                    | C 1                                                                                  |                   |                         |                        |          |                 | ho            |
|                                    | lected. Add chum salmon rearing, pink sa                                             |                   |                         |                        |          |                 | and ana       |
|                                    | 50.994968, -146.470466), where three juve stickleback were collected. Lateral armore |                   |                         |                        | enne Do  | ny varden,      | and one       |
| •                                  | rver: Duncan Green, Fish & Wildlife Ted                                              |                   | Phone:                  |                        | Date     | Printed:        | 10/11/2024    |
|                                    |                                                                                      |                   | ı none.                 |                        | 2400     |                 | 10/11/202     |
| Signat                             |                                                                                      | Cmont Di-1- D     | OTC                     |                        |          |                 |               |
| Add                                | ress: Alaska Department of Fish & Game                                               | e, sport Fish - R | 315                     |                        |          |                 |               |
|                                    | 333 Raspberry Road<br>Anchorage, AK 99518                                            |                   |                         |                        |          |                 |               |
|                                    |                                                                                      |                   |                         |                        |          |                 |               |
|                                    | in my best professional judgment and<br>the Anadromous Waters Catalog                | belief the abov   | ve information is evide | nce that this wa       | aterbody | should be i     | ncluded       |
| m or acicica mon                   | i die Amadi omous 11 accis Catalog                                                   |                   |                         |                        |          |                 |               |
| Signature of Area                  | Dialaciet.                                                                           |                   | Dotos                   |                        |          |                 |               |