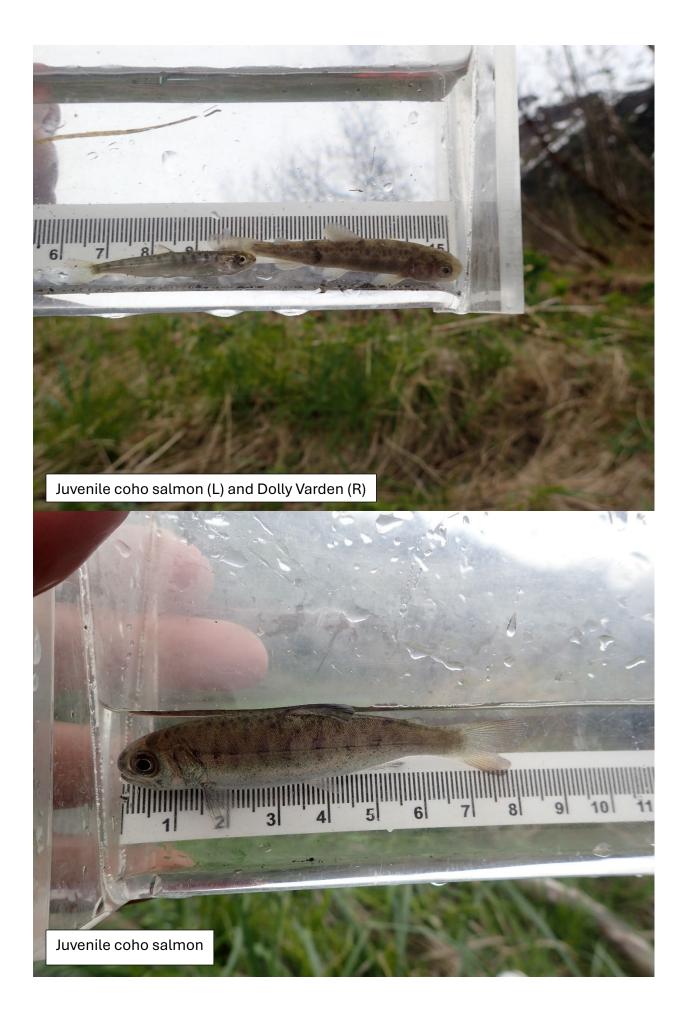

## Fish Survey Nomination Form Anadromous Waters Catalog

| Region: South Ce                   |                                                                                      |                   | USGS                    | Quad: Cordov           | a D-7    |                 |               |
|------------------------------------|--------------------------------------------------------------------------------------|-------------------|-------------------------|------------------------|----------|-----------------|---------------|
|                                    | ers Catalog Number of Waterway: 221                                                  | -50-11270         |                         | UCCC No                |          | □ T a a a l     | Name          |
| Name of Waterwa<br>☑ Addition      | y: Naomoff River  Deletion                                                           |                   | ☐ Correction            | USGS Nam               | e        | Local Backup In |               |
|                                    | Fo                                                                                   | or Office Use     |                         |                        |          | Duchup III      | 1011111111011 |
| Nomination #                       |                                                                                      |                   |                         |                        | _        |                 | _             |
|                                    |                                                                                      |                   | Fisheries Scientist     |                        |          | Date            |               |
| Revision Year:                     |                                                                                      |                   |                         |                        | _        |                 |               |
| Revision to:                       | Atlas Catalog                                                                        | Ha                | bitat Operations Mana   | ager                   |          | Date            |               |
|                                    | Both                                                                                 |                   | AWC Duning A Dialogic   |                        | _        | Date            |               |
| Revision Code:                     |                                                                                      |                   | AWC Project Biologis    | ı                      |          | Date            |               |
| revision code.                     |                                                                                      |                   | GIS Analyst             | <del></del>            | _        | Date            | _             |
| Site Information                   | Station: FSCB2318A05 Date Observed:                                                  | 6/8/2024 I        | Legal Desc.:            |                        | Latitude | : Longitude     | · Datum:      |
| me information                     | But Observed.                                                                        | 0/0/2021          | egui Desc               | Up Stream              |          | -146.46871      |               |
|                                    |                                                                                      |                   |                         | Down Stream            |          |                 |               |
|                                    |                                                                                      |                   |                         |                        |          |                 |               |
| Life History: Ana                  | adromous                                                                             |                   |                         |                        |          |                 |               |
| <b>Species\LifeS</b>               | tage: threespine stickleback adult                                                   | San               | npling Method (No. of   | <b>fish):</b> PEF (1)  |          |                 |               |
| -                                  | tage: pink salmon juvenile                                                           |                   | npling Method (No. of   |                        |          |                 |               |
| _                                  | tage: Dolly Varden juvenile                                                          |                   | npling Method (No. of   |                        |          |                 |               |
| _                                  | tage: chum salmon juvenile                                                           |                   | npling Method (No. of   |                        |          |                 |               |
| Species\LifeS                      | tage: coho salmon juvenile                                                           | San               | npling Method (No. of   | fish): PEF (29)        |          |                 |               |
| Life History: Res<br>Species\LifeS | sident<br>tage: coastrange sculpin juvenile/adult                                    | San               | npling Method (No. of   | <b>fish</b> ): PEF (2) |          |                 |               |
| Key to Sample M                    | ethod                                                                                |                   |                         |                        |          |                 |               |
| (PEF) Backpack                     |                                                                                      | (VOG) V           | isual Observation, Gro  | und                    |          |                 |               |
| (I EI ) Buckpuck                   | Electronsilei                                                                        | (100)             | isaar Observation, Gro  | una                    |          |                 |               |
|                                    |                                                                                      |                   |                         |                        |          |                 |               |
|                                    |                                                                                      |                   |                         |                        |          |                 |               |
|                                    |                                                                                      |                   |                         |                        |          |                 |               |
|                                    |                                                                                      |                   |                         |                        |          |                 |               |
|                                    |                                                                                      |                   |                         |                        |          |                 |               |
|                                    |                                                                                      |                   |                         |                        |          |                 |               |
|                                    |                                                                                      |                   |                         |                        |          |                 |               |
|                                    |                                                                                      |                   |                         |                        |          |                 |               |
|                                    |                                                                                      |                   |                         |                        |          |                 |               |
| Additional Comm                    | C 1                                                                                  |                   |                         |                        |          |                 | ho            |
|                                    | lected. Add chum salmon rearing, pink sa                                             |                   |                         |                        |          |                 | and ana       |
|                                    | 50.994968, -146.470466), where three juve stickleback were collected. Lateral armore |                   |                         |                        | enne Do  | ny varden,      | and one       |
| •                                  | rver: Duncan Green, Fish & Wildlife Ted                                              |                   | Phone:                  |                        | Date     | Printed:        | 10/11/2024    |
|                                    |                                                                                      |                   | ı none.                 |                        | 2400     |                 | 10/11/202     |
| Signat                             |                                                                                      | Cmont Di-1- D     | OTC                     |                        |          |                 |               |
| Add                                | ress: Alaska Department of Fish & Game                                               | e, sport Fish - R | 315                     |                        |          |                 |               |
|                                    | 333 Raspberry Road<br>Anchorage, AK 99518                                            |                   |                         |                        |          |                 |               |
|                                    |                                                                                      |                   |                         |                        |          |                 |               |
|                                    | in my best professional judgment and<br>the Anadromous Waters Catalog                | belief the abov   | ve information is evide | nce that this wa       | aterbody | should be i     | ncluded       |
| m or acicica mon                   | i die Amadi omous 11 accis Catalog                                                   |                   |                         |                        |          |                 |               |
| Signature of Area                  | Dialaciet.                                                                           |                   | Dotos                   |                        |          |                 |               |