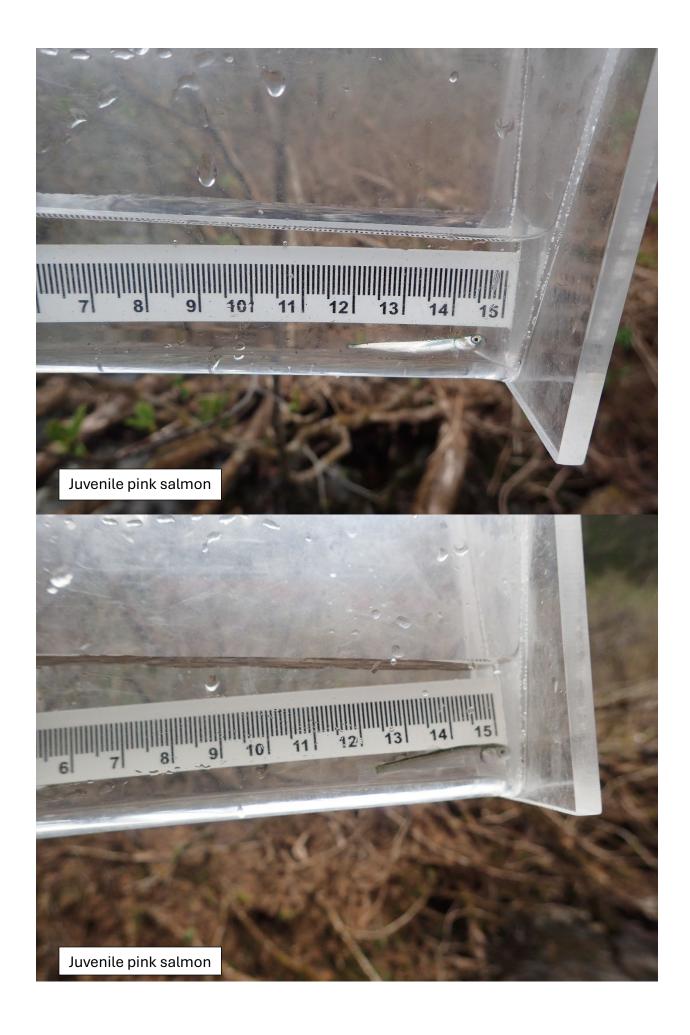

## Fish Survey Nomination Form Anadromous Waters Catalog

| Region: South Ce                                       |                                                                                                                                                                                                                                                                                                                                                                                                                                                                                                                                                                                                                                                                                                                                                                                                                                                                                                                                                                                                                                                                                                                                                                                                                                                                                                                                                                                                                                                                                                                                                                                                                                                                                                                                                                                                                                                                                                                                                                                                                                                                                                                                |                     | USGS Quad: Cordova D-7     |                   |                |                      |  |
|--------------------------------------------------------|--------------------------------------------------------------------------------------------------------------------------------------------------------------------------------------------------------------------------------------------------------------------------------------------------------------------------------------------------------------------------------------------------------------------------------------------------------------------------------------------------------------------------------------------------------------------------------------------------------------------------------------------------------------------------------------------------------------------------------------------------------------------------------------------------------------------------------------------------------------------------------------------------------------------------------------------------------------------------------------------------------------------------------------------------------------------------------------------------------------------------------------------------------------------------------------------------------------------------------------------------------------------------------------------------------------------------------------------------------------------------------------------------------------------------------------------------------------------------------------------------------------------------------------------------------------------------------------------------------------------------------------------------------------------------------------------------------------------------------------------------------------------------------------------------------------------------------------------------------------------------------------------------------------------------------------------------------------------------------------------------------------------------------------------------------------------------------------------------------------------------------|---------------------|----------------------------|-------------------|----------------|----------------------|--|
|                                                        | ers Catalog Number of Waterway:  y: Toadland Creek                                                                                                                                                                                                                                                                                                                                                                                                                                                                                                                                                                                                                                                                                                                                                                                                                                                                                                                                                                                                                                                                                                                                                                                                                                                                                                                                                                                                                                                                                                                                                                                                                                                                                                                                                                                                                                                                                                                                                                                                                                                                             |                     |                            | USGS Name         |                | Local Name           |  |
| ✓ Addition                                             | Deletion                                                                                                                                                                                                                                                                                                                                                                                                                                                                                                                                                                                                                                                                                                                                                                                                                                                                                                                                                                                                                                                                                                                                                                                                                                                                                                                                                                                                                                                                                                                                                                                                                                                                                                                                                                                                                                                                                                                                                                                                                                                                                                                       |                     | ☐ Correction               | USGS Name         |                | tup Information      |  |
| - Tiddivion                                            | Fo                                                                                                                                                                                                                                                                                                                                                                                                                                                                                                                                                                                                                                                                                                                                                                                                                                                                                                                                                                                                                                                                                                                                                                                                                                                                                                                                                                                                                                                                                                                                                                                                                                                                                                                                                                                                                                                                                                                                                                                                                                                                                                                             | or Office Use       |                            |                   |                | up imormation        |  |
| Nomination #                                           |                                                                                                                                                                                                                                                                                                                                                                                                                                                                                                                                                                                                                                                                                                                                                                                                                                                                                                                                                                                                                                                                                                                                                                                                                                                                                                                                                                                                                                                                                                                                                                                                                                                                                                                                                                                                                                                                                                                                                                                                                                                                                                                                |                     |                            |                   |                |                      |  |
|                                                        |                                                                                                                                                                                                                                                                                                                                                                                                                                                                                                                                                                                                                                                                                                                                                                                                                                                                                                                                                                                                                                                                                                                                                                                                                                                                                                                                                                                                                                                                                                                                                                                                                                                                                                                                                                                                                                                                                                                                                                                                                                                                                                                                |                     | <b>Fisheries Scientist</b> |                   | D              | ate                  |  |
| Revision Year:                                         |                                                                                                                                                                                                                                                                                                                                                                                                                                                                                                                                                                                                                                                                                                                                                                                                                                                                                                                                                                                                                                                                                                                                                                                                                                                                                                                                                                                                                                                                                                                                                                                                                                                                                                                                                                                                                                                                                                                                                                                                                                                                                                                                |                     |                            |                   |                |                      |  |
|                                                        |                                                                                                                                                                                                                                                                                                                                                                                                                                                                                                                                                                                                                                                                                                                                                                                                                                                                                                                                                                                                                                                                                                                                                                                                                                                                                                                                                                                                                                                                                                                                                                                                                                                                                                                                                                                                                                                                                                                                                                                                                                                                                                                                | Habi                | itat Operations Man        | ager              | D              | ate                  |  |
| Revision to:                                           | Atlas Catalog                                                                                                                                                                                                                                                                                                                                                                                                                                                                                                                                                                                                                                                                                                                                                                                                                                                                                                                                                                                                                                                                                                                                                                                                                                                                                                                                                                                                                                                                                                                                                                                                                                                                                                                                                                                                                                                                                                                                                                                                                                                                                                                  |                     |                            |                   |                |                      |  |
|                                                        | Both                                                                                                                                                                                                                                                                                                                                                                                                                                                                                                                                                                                                                                                                                                                                                                                                                                                                                                                                                                                                                                                                                                                                                                                                                                                                                                                                                                                                                                                                                                                                                                                                                                                                                                                                                                                                                                                                                                                                                                                                                                                                                                                           | A                   | WC Project Biologis        | st                |                | Date                 |  |
| <b>Revision Code:</b>                                  |                                                                                                                                                                                                                                                                                                                                                                                                                                                                                                                                                                                                                                                                                                                                                                                                                                                                                                                                                                                                                                                                                                                                                                                                                                                                                                                                                                                                                                                                                                                                                                                                                                                                                                                                                                                                                                                                                                                                                                                                                                                                                                                                |                     | •                          |                   |                |                      |  |
|                                                        |                                                                                                                                                                                                                                                                                                                                                                                                                                                                                                                                                                                                                                                                                                                                                                                                                                                                                                                                                                                                                                                                                                                                                                                                                                                                                                                                                                                                                                                                                                                                                                                                                                                                                                                                                                                                                                                                                                                                                                                                                                                                                                                                |                     | GIS Analyst                | <del></del>       |                | Pate                 |  |
| Site Information                                       | Station: FSCB2318A07 Date Observed:                                                                                                                                                                                                                                                                                                                                                                                                                                                                                                                                                                                                                                                                                                                                                                                                                                                                                                                                                                                                                                                                                                                                                                                                                                                                                                                                                                                                                                                                                                                                                                                                                                                                                                                                                                                                                                                                                                                                                                                                                                                                                            | 6/8/2024 Le         | gal Desc.:                 |                   | Latitude: Lon  | gitude: Datum:       |  |
| Site information                                       | <b>24.0 25.0 20.0 24.0 25.0 25.0 25.0 25.0 25.0 25.0 25.0 25.0 25.0 25.0 25.0 25.0 25.0 25.0 25.0 25.0 25.0 25.0 25.0 25.0 25.0 25.0 25.0 25.0 25.0 25.0 25.0 25.0 25.0 25.0 25.0 25.0 25.0 25.0 25.0 25.0 25.0 25.0 25.0 25.0 25.0 25.0 25.0 25.0 25.0 25.0 25.0 25.0 25.0 25.0 25.0 25.0 25.0 25.0 25.0 25.0 25.0 25.0 25.0 25.0 25.0 25.0 25.0 25.0 25.0 25.0 25.0 25.0 25.0 25.0 25.0 25.0 25.0 25.0 25.0 25.0 25.0 25.0 25.0 25.0 25.0 25.0 25.0 25.0 25.0 25.0 25.0 25.0 25.0 25.0 25.0 25.0 25.0 25.0 25.0 25.0 25.0 25.0 25.0 25.0 25.0 25.0 25.0 25.0 25.0 25.0 25.0 25.0 25.0 25.0 25.0 25.0 25.0 25.0 25.0 25.0 25.0 25.0 25.0 25.0 25.0 25.0 25.0 25.0 25.0 25.0 25.0 25.0 25.0 25.0 25.0 25.0 25.0 25.0 25.0 25.0 25.0 25.0 25.0 25.0 25.0 25.0 25.0 25.0 25.0 25.0 25.0 25.0 25.0 25.0 25.0 25.0 25.0 25.0 25.0 25.0 25.0 25.0 25.0 25.0 25.0 25.0 25.0 25.0 25.0 25.0 25.0 25.0 25.0 25.0 25.0 25.0 25.0 25.0 25.0 25.0 25.0 25.0 25.0 25.0 25.0 25.0 25.0 25.0 25.0 25.0 25.0 25.0 25.0 25.0 25.0 25.0 25.0 25.0 25.0 25.0 25.0 25.0 25.0 25.0 25.0 25.0 25.0 25.0 25.0 25.0 25.0 25.0 25.0 25.0 25.0 25.0 25.0 25.0 25.0 25.0 25.0 25.0 25.0 25.0 25.0 25.0 25.0 25.0 25.0 25.0 25.0 25.0 25.0 25.0 25.0 25.0 25.0 25.0 25.0 25.0 25.0 25.0 25.0 25.0 25.0 25.0 25.0 25.0 25.0 25.0 25.0 25.0 25.0 25.0 25.0 25.0 25.0 25.0 25.0 25.0 25.0 25.0 25.0 25.0 25.0 25.0 25.0 25.0 25.0 25.0 25.0 25.0 25.0 25.0 25.0 25.0 25.0 25.0 25.0 25.0 25.0 25.0 25.0 25.0 25.0 25.0 25.0 25.0 25.0 25.0 25.0 25.0 2</b>                                                                                                                                                                                                                                                                                                                                                                                                                                                                                                                                                                                                   | 0, 0, 202           | gai 2 esen                 | Up Stream         |                | 5.48958 WGS84        |  |
|                                                        |                                                                                                                                                                                                                                                                                                                                                                                                                                                                                                                                                                                                                                                                                                                                                                                                                                                                                                                                                                                                                                                                                                                                                                                                                                                                                                                                                                                                                                                                                                                                                                                                                                                                                                                                                                                                                                                                                                                                                                                                                                                                                                                                |                     |                            | _                 |                | 5.49194 WGS84        |  |
|                                                        |                                                                                                                                                                                                                                                                                                                                                                                                                                                                                                                                                                                                                                                                                                                                                                                                                                                                                                                                                                                                                                                                                                                                                                                                                                                                                                                                                                                                                                                                                                                                                                                                                                                                                                                                                                                                                                                                                                                                                                                                                                                                                                                                |                     |                            |                   |                |                      |  |
| Life History: Ana                                      | adromous                                                                                                                                                                                                                                                                                                                                                                                                                                                                                                                                                                                                                                                                                                                                                                                                                                                                                                                                                                                                                                                                                                                                                                                                                                                                                                                                                                                                                                                                                                                                                                                                                                                                                                                                                                                                                                                                                                                                                                                                                                                                                                                       |                     |                            |                   |                |                      |  |
| -                                                      | tage: pink salmon juvenile                                                                                                                                                                                                                                                                                                                                                                                                                                                                                                                                                                                                                                                                                                                                                                                                                                                                                                                                                                                                                                                                                                                                                                                                                                                                                                                                                                                                                                                                                                                                                                                                                                                                                                                                                                                                                                                                                                                                                                                                                                                                                                     | Samr                | oling Method (No. of       | fish): PEF (2)    |                |                      |  |
| Species/LifeStage: coho salmon juvenile                |                                                                                                                                                                                                                                                                                                                                                                                                                                                                                                                                                                                                                                                                                                                                                                                                                                                                                                                                                                                                                                                                                                                                                                                                                                                                                                                                                                                                                                                                                                                                                                                                                                                                                                                                                                                                                                                                                                                                                                                                                                                                                                                                |                     | oling Method (No. of       |                   |                |                      |  |
| <del></del>                                            |                                                                                                                                                                                                                                                                                                                                                                                                                                                                                                                                                                                                                                                                                                                                                                                                                                                                                                                                                                                                                                                                                                                                                                                                                                                                                                                                                                                                                                                                                                                                                                                                                                                                                                                                                                                                                                                                                                                                                                                                                                                                                                                                |                     |                            |                   |                |                      |  |
| Life History: Res                                      | tage: coastrange sculpin juvenile/adult                                                                                                                                                                                                                                                                                                                                                                                                                                                                                                                                                                                                                                                                                                                                                                                                                                                                                                                                                                                                                                                                                                                                                                                                                                                                                                                                                                                                                                                                                                                                                                                                                                                                                                                                                                                                                                                                                                                                                                                                                                                                                        | Same                | oling Method (No. of       | fah), DEE (5)     |                |                      |  |
| Species/Lifes                                          | tage. coastrange scurpin juvenne/aduit                                                                                                                                                                                                                                                                                                                                                                                                                                                                                                                                                                                                                                                                                                                                                                                                                                                                                                                                                                                                                                                                                                                                                                                                                                                                                                                                                                                                                                                                                                                                                                                                                                                                                                                                                                                                                                                                                                                                                                                                                                                                                         | Samp                | Jing Method (140. 01       | 11811). I E1' (3) |                |                      |  |
| Additional Comm<br>were collected v<br>coho salmon was | ia backpack electrofishing. Add coho salr                                                                                                                                                                                                                                                                                                                                                                                                                                                                                                                                                                                                                                                                                                                                                                                                                                                                                                                                                                                                                                                                                                                                                                                                                                                                                                                                                                                                                                                                                                                                                                                                                                                                                                                                                                                                                                                                                                                                                                                                                                                                                      |                     |                            |                   |                |                      |  |
| Name of Obser                                          | rver: Duncan Green, Fish & Wildlife Tec                                                                                                                                                                                                                                                                                                                                                                                                                                                                                                                                                                                                                                                                                                                                                                                                                                                                                                                                                                                                                                                                                                                                                                                                                                                                                                                                                                                                                                                                                                                                                                                                                                                                                                                                                                                                                                                                                                                                                                                                                                                                                        | hnician 3           | Phone:                     |                   | Date Printe    | d: <u>10/11/2024</u> |  |
| Signat                                                 | ure:                                                                                                                                                                                                                                                                                                                                                                                                                                                                                                                                                                                                                                                                                                                                                                                                                                                                                                                                                                                                                                                                                                                                                                                                                                                                                                                                                                                                                                                                                                                                                                                                                                                                                                                                                                                                                                                                                                                                                                                                                                                                                                                           |                     |                            |                   |                |                      |  |
| ٥                                                      | ress: Alaska Department of Fish & Game                                                                                                                                                                                                                                                                                                                                                                                                                                                                                                                                                                                                                                                                                                                                                                                                                                                                                                                                                                                                                                                                                                                                                                                                                                                                                                                                                                                                                                                                                                                                                                                                                                                                                                                                                                                                                                                                                                                                                                                                                                                                                         | Sport Fich DT       |                            |                   |                |                      |  |
| Addi                                                   | 333 Raspberry Road                                                                                                                                                                                                                                                                                                                                                                                                                                                                                                                                                                                                                                                                                                                                                                                                                                                                                                                                                                                                                                                                                                                                                                                                                                                                                                                                                                                                                                                                                                                                                                                                                                                                                                                                                                                                                                                                                                                                                                                                                                                                                                             | , sport 1 isii - K1 | D                          |                   |                |                      |  |
|                                                        | Anchorage, AK 99518                                                                                                                                                                                                                                                                                                                                                                                                                                                                                                                                                                                                                                                                                                                                                                                                                                                                                                                                                                                                                                                                                                                                                                                                                                                                                                                                                                                                                                                                                                                                                                                                                                                                                                                                                                                                                                                                                                                                                                                                                                                                                                            |                     |                            |                   |                |                      |  |
|                                                        |                                                                                                                                                                                                                                                                                                                                                                                                                                                                                                                                                                                                                                                                                                                                                                                                                                                                                                                                                                                                                                                                                                                                                                                                                                                                                                                                                                                                                                                                                                                                                                                                                                                                                                                                                                                                                                                                                                                                                                                                                                                                                                                                |                     |                            |                   |                |                      |  |
|                                                        | t in my best professional judgment and<br>in the Anadromous Waters Catalog                                                                                                                                                                                                                                                                                                                                                                                                                                                                                                                                                                                                                                                                                                                                                                                                                                                                                                                                                                                                                                                                                                                                                                                                                                                                                                                                                                                                                                                                                                                                                                                                                                                                                                                                                                                                                                                                                                                                                                                                                                                     | belief the above    | information is evide       | ence that this wa | iterbody shoul | d be included        |  |
| or acretta ii oii                                      | The man of the state of the sta |                     |                            |                   |                |                      |  |
| Signature of Area Biologist:                           |                                                                                                                                                                                                                                                                                                                                                                                                                                                                                                                                                                                                                                                                                                                                                                                                                                                                                                                                                                                                                                                                                                                                                                                                                                                                                                                                                                                                                                                                                                                                                                                                                                                                                                                                                                                                                                                                                                                                                                                                                                                                                                                                |                     | Date:                      |                   |                |                      |  |