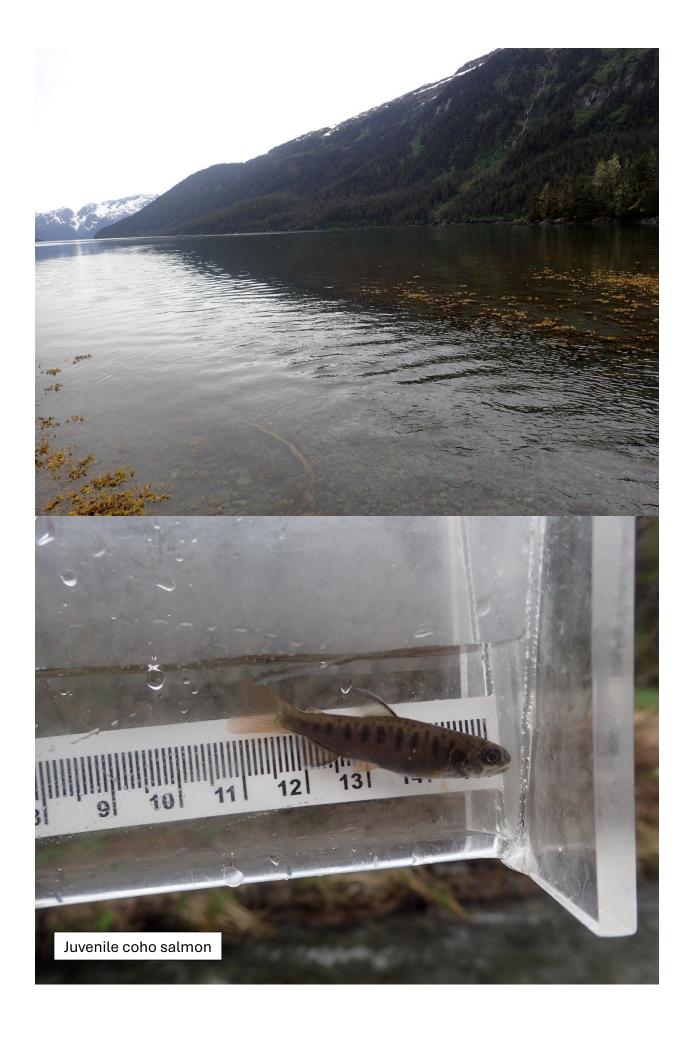

## Fish Survey Nomination Form Anadromous Waters Catalog

| Region: South Ce                                       |                                                                                                                                                                                                                                                                                                                                                                                                                                                                                                                                                                                                                                                                                                                                                                                                                                                                                                                                                                                                                                                                                                                                                                                                                                                                                                                                                                                                                                                                                                                                                                                                                                                                                                                                                                                                                                                                                                                                                                                                                                                                                                                                |                     | USGS Quad: Cordova D-7     |                   |                |                      |  |
|--------------------------------------------------------|--------------------------------------------------------------------------------------------------------------------------------------------------------------------------------------------------------------------------------------------------------------------------------------------------------------------------------------------------------------------------------------------------------------------------------------------------------------------------------------------------------------------------------------------------------------------------------------------------------------------------------------------------------------------------------------------------------------------------------------------------------------------------------------------------------------------------------------------------------------------------------------------------------------------------------------------------------------------------------------------------------------------------------------------------------------------------------------------------------------------------------------------------------------------------------------------------------------------------------------------------------------------------------------------------------------------------------------------------------------------------------------------------------------------------------------------------------------------------------------------------------------------------------------------------------------------------------------------------------------------------------------------------------------------------------------------------------------------------------------------------------------------------------------------------------------------------------------------------------------------------------------------------------------------------------------------------------------------------------------------------------------------------------------------------------------------------------------------------------------------------------|---------------------|----------------------------|-------------------|----------------|----------------------|--|
|                                                        | ers Catalog Number of Waterway:  y: Toadland Creek                                                                                                                                                                                                                                                                                                                                                                                                                                                                                                                                                                                                                                                                                                                                                                                                                                                                                                                                                                                                                                                                                                                                                                                                                                                                                                                                                                                                                                                                                                                                                                                                                                                                                                                                                                                                                                                                                                                                                                                                                                                                             |                     |                            | USGS Name         |                | Local Name           |  |
| ✓ Addition                                             | Deletion                                                                                                                                                                                                                                                                                                                                                                                                                                                                                                                                                                                                                                                                                                                                                                                                                                                                                                                                                                                                                                                                                                                                                                                                                                                                                                                                                                                                                                                                                                                                                                                                                                                                                                                                                                                                                                                                                                                                                                                                                                                                                                                       |                     | ☐ Correction               | USGS Name         |                | tup Information      |  |
| - Tiddivion                                            | Fo                                                                                                                                                                                                                                                                                                                                                                                                                                                                                                                                                                                                                                                                                                                                                                                                                                                                                                                                                                                                                                                                                                                                                                                                                                                                                                                                                                                                                                                                                                                                                                                                                                                                                                                                                                                                                                                                                                                                                                                                                                                                                                                             | or Office Use       |                            |                   |                | up imormation        |  |
| Nomination #                                           |                                                                                                                                                                                                                                                                                                                                                                                                                                                                                                                                                                                                                                                                                                                                                                                                                                                                                                                                                                                                                                                                                                                                                                                                                                                                                                                                                                                                                                                                                                                                                                                                                                                                                                                                                                                                                                                                                                                                                                                                                                                                                                                                |                     |                            |                   |                |                      |  |
|                                                        |                                                                                                                                                                                                                                                                                                                                                                                                                                                                                                                                                                                                                                                                                                                                                                                                                                                                                                                                                                                                                                                                                                                                                                                                                                                                                                                                                                                                                                                                                                                                                                                                                                                                                                                                                                                                                                                                                                                                                                                                                                                                                                                                |                     | <b>Fisheries Scientist</b> |                   | D              | ate                  |  |
| Revision Year:                                         |                                                                                                                                                                                                                                                                                                                                                                                                                                                                                                                                                                                                                                                                                                                                                                                                                                                                                                                                                                                                                                                                                                                                                                                                                                                                                                                                                                                                                                                                                                                                                                                                                                                                                                                                                                                                                                                                                                                                                                                                                                                                                                                                |                     |                            |                   |                |                      |  |
|                                                        |                                                                                                                                                                                                                                                                                                                                                                                                                                                                                                                                                                                                                                                                                                                                                                                                                                                                                                                                                                                                                                                                                                                                                                                                                                                                                                                                                                                                                                                                                                                                                                                                                                                                                                                                                                                                                                                                                                                                                                                                                                                                                                                                | Habi                | itat Operations Man        | ager              | D              | ate                  |  |
| Revision to:                                           | Atlas Catalog                                                                                                                                                                                                                                                                                                                                                                                                                                                                                                                                                                                                                                                                                                                                                                                                                                                                                                                                                                                                                                                                                                                                                                                                                                                                                                                                                                                                                                                                                                                                                                                                                                                                                                                                                                                                                                                                                                                                                                                                                                                                                                                  |                     |                            |                   |                |                      |  |
|                                                        | Both                                                                                                                                                                                                                                                                                                                                                                                                                                                                                                                                                                                                                                                                                                                                                                                                                                                                                                                                                                                                                                                                                                                                                                                                                                                                                                                                                                                                                                                                                                                                                                                                                                                                                                                                                                                                                                                                                                                                                                                                                                                                                                                           | A                   | WC Project Biologis        | st                |                | Date                 |  |
| <b>Revision Code:</b>                                  |                                                                                                                                                                                                                                                                                                                                                                                                                                                                                                                                                                                                                                                                                                                                                                                                                                                                                                                                                                                                                                                                                                                                                                                                                                                                                                                                                                                                                                                                                                                                                                                                                                                                                                                                                                                                                                                                                                                                                                                                                                                                                                                                |                     | •                          |                   |                |                      |  |
|                                                        |                                                                                                                                                                                                                                                                                                                                                                                                                                                                                                                                                                                                                                                                                                                                                                                                                                                                                                                                                                                                                                                                                                                                                                                                                                                                                                                                                                                                                                                                                                                                                                                                                                                                                                                                                                                                                                                                                                                                                                                                                                                                                                                                |                     | GIS Analyst                | <del></del>       |                | Pate                 |  |
| Site Information                                       | Station: FSCB2318A07 Date Observed:                                                                                                                                                                                                                                                                                                                                                                                                                                                                                                                                                                                                                                                                                                                                                                                                                                                                                                                                                                                                                                                                                                                                                                                                                                                                                                                                                                                                                                                                                                                                                                                                                                                                                                                                                                                                                                                                                                                                                                                                                                                                                            | 6/8/2024 Le         | gal Desc.:                 |                   | Latitude: Lon  | gitude: Datum:       |  |
| Site information                                       | <b>24.0 25.0 20.0 24.0 25.0 25.0 25.0 25.0 25.0 25.0 25.0 25.0 25.0 25.0 25.0 25.0 25.0 25.0 25.0 25.0 25.0 25.0 25.0 25.0 25.0 25.0 25.0 25.0 25.0 25.0 25.0 25.0 25.0 25.0 25.0 25.0 25.0 25.0 25.0 25.0 25.0 25.0 25.0 25.0 25.0 25.0 25.0 25.0 25.0 25.0 25.0 25.0 25.0 25.0 25.0 25.0 25.0 25.0 25.0 25.0 25.0 25.0 25.0 25.0 25.0 25.0 25.0 25.0 25.0 25.0 25.0 25.0 25.0 25.0 25.0 25.0 25.0 25.0 25.0 25.0 25.0 25.0 25.0 25.0 25.0 25.0 25.0 25.0 25.0 25.0 25.0 25.0 25.0 25.0 25.0 25.0 25.0 25.0 25.0 25.0 25.0 25.0 25.0 25.0 25.0 25.0 25.0 25.0 25.0 25.0 25.0 25.0 25.0 25.0 25.0 25.0 25.0 25.0 25.0 25.0 25.0 25.0 25.0 25.0 25.0 25.0 25.0 25.0 25.0 25.0 25.0 25.0 25.0 25.0 25.0 25.0 25.0 25.0 25.0 25.0 25.0 25.0 25.0 25.0 25.0 25.0 25.0 25.0 25.0 25.0 25.0 25.0 25.0 25.0 25.0 25.0 25.0 25.0 25.0 25.0 25.0 25.0 25.0 25.0 25.0 25.0 25.0 25.0 25.0 25.0 25.0 25.0 25.0 25.0 25.0 25.0 25.0 25.0 25.0 25.0 25.0 25.0 25.0 25.0 25.0 25.0 25.0 25.0 25.0 25.0 25.0 25.0 25.0 25.0 25.0 25.0 25.0 25.0 25.0 25.0 25.0 25.0 25.0 25.0 25.0 25.0 25.0 25.0 25.0 25.0 25.0 25.0 25.0 25.0 25.0 25.0 25.0 25.0 25.0 25.0 25.0 25.0 25.0 25.0 25.0 25.0 25.0 25.0 25.0 25.0 25.0 25.0 25.0 25.0 25.0 25.0 25.0 25.0 25.0 25.0 25.0 25.0 25.0 25.0 25.0 25.0 25.0 25.0 25.0 25.0 25.0 25.0 25.0 25.0 25.0 25.0 25.0 25.0 25.0 25.0 25.0 25.0 25.0 25.0 25.0 25.0 25.0 25.0 25.0 25.0 25.0 25.0 25.0 25.0 25.0 25.0 25.0 25.0 25.0 25.0 25.0 25.0 25.0 25.0 25.0 25.0 25.0 25.0 25.0 25.0 25.0 25.0 2</b>                                                                                                                                                                                                                                                                                                                                                                                                                                                                                                                                                                                                   | 0, 0, 202           | gai 2 esen                 | Up Stream         |                | 5.48958 WGS84        |  |
|                                                        |                                                                                                                                                                                                                                                                                                                                                                                                                                                                                                                                                                                                                                                                                                                                                                                                                                                                                                                                                                                                                                                                                                                                                                                                                                                                                                                                                                                                                                                                                                                                                                                                                                                                                                                                                                                                                                                                                                                                                                                                                                                                                                                                |                     |                            | _                 |                | 5.49194 WGS84        |  |
|                                                        |                                                                                                                                                                                                                                                                                                                                                                                                                                                                                                                                                                                                                                                                                                                                                                                                                                                                                                                                                                                                                                                                                                                                                                                                                                                                                                                                                                                                                                                                                                                                                                                                                                                                                                                                                                                                                                                                                                                                                                                                                                                                                                                                |                     |                            |                   |                |                      |  |
| Life History: Ana                                      | adromous                                                                                                                                                                                                                                                                                                                                                                                                                                                                                                                                                                                                                                                                                                                                                                                                                                                                                                                                                                                                                                                                                                                                                                                                                                                                                                                                                                                                                                                                                                                                                                                                                                                                                                                                                                                                                                                                                                                                                                                                                                                                                                                       |                     |                            |                   |                |                      |  |
| -                                                      | tage: pink salmon juvenile                                                                                                                                                                                                                                                                                                                                                                                                                                                                                                                                                                                                                                                                                                                                                                                                                                                                                                                                                                                                                                                                                                                                                                                                                                                                                                                                                                                                                                                                                                                                                                                                                                                                                                                                                                                                                                                                                                                                                                                                                                                                                                     | Samr                | oling Method (No. of       | fish): PEF (2)    |                |                      |  |
| Species/LifeStage: coho salmon juvenile                |                                                                                                                                                                                                                                                                                                                                                                                                                                                                                                                                                                                                                                                                                                                                                                                                                                                                                                                                                                                                                                                                                                                                                                                                                                                                                                                                                                                                                                                                                                                                                                                                                                                                                                                                                                                                                                                                                                                                                                                                                                                                                                                                |                     | oling Method (No. of       |                   |                |                      |  |
| <del></del>                                            |                                                                                                                                                                                                                                                                                                                                                                                                                                                                                                                                                                                                                                                                                                                                                                                                                                                                                                                                                                                                                                                                                                                                                                                                                                                                                                                                                                                                                                                                                                                                                                                                                                                                                                                                                                                                                                                                                                                                                                                                                                                                                                                                |                     |                            |                   |                |                      |  |
| Life History: Res                                      | tage: coastrange sculpin juvenile/adult                                                                                                                                                                                                                                                                                                                                                                                                                                                                                                                                                                                                                                                                                                                                                                                                                                                                                                                                                                                                                                                                                                                                                                                                                                                                                                                                                                                                                                                                                                                                                                                                                                                                                                                                                                                                                                                                                                                                                                                                                                                                                        | Same                | oling Method (No. of       | fah), DEE (5)     |                |                      |  |
| Species/Lifes                                          | tage. coastrange scurpin juvenne/aduit                                                                                                                                                                                                                                                                                                                                                                                                                                                                                                                                                                                                                                                                                                                                                                                                                                                                                                                                                                                                                                                                                                                                                                                                                                                                                                                                                                                                                                                                                                                                                                                                                                                                                                                                                                                                                                                                                                                                                                                                                                                                                         | Samp                | Jing Method (140. 01       | 11811). I E1' (3) |                |                      |  |
| Additional Comm<br>were collected v<br>coho salmon was | ia backpack electrofishing. Add coho salr                                                                                                                                                                                                                                                                                                                                                                                                                                                                                                                                                                                                                                                                                                                                                                                                                                                                                                                                                                                                                                                                                                                                                                                                                                                                                                                                                                                                                                                                                                                                                                                                                                                                                                                                                                                                                                                                                                                                                                                                                                                                                      |                     |                            |                   |                |                      |  |
| Name of Obser                                          | rver: Duncan Green, Fish & Wildlife Tec                                                                                                                                                                                                                                                                                                                                                                                                                                                                                                                                                                                                                                                                                                                                                                                                                                                                                                                                                                                                                                                                                                                                                                                                                                                                                                                                                                                                                                                                                                                                                                                                                                                                                                                                                                                                                                                                                                                                                                                                                                                                                        | hnician 3           | Phone:                     |                   | Date Printe    | d: <u>10/11/2024</u> |  |
| Signat                                                 | ure:                                                                                                                                                                                                                                                                                                                                                                                                                                                                                                                                                                                                                                                                                                                                                                                                                                                                                                                                                                                                                                                                                                                                                                                                                                                                                                                                                                                                                                                                                                                                                                                                                                                                                                                                                                                                                                                                                                                                                                                                                                                                                                                           |                     |                            |                   |                |                      |  |
| ٥                                                      | ress: Alaska Department of Fish & Game                                                                                                                                                                                                                                                                                                                                                                                                                                                                                                                                                                                                                                                                                                                                                                                                                                                                                                                                                                                                                                                                                                                                                                                                                                                                                                                                                                                                                                                                                                                                                                                                                                                                                                                                                                                                                                                                                                                                                                                                                                                                                         | Sport Fich DT       |                            |                   |                |                      |  |
| Addi                                                   | 333 Raspberry Road                                                                                                                                                                                                                                                                                                                                                                                                                                                                                                                                                                                                                                                                                                                                                                                                                                                                                                                                                                                                                                                                                                                                                                                                                                                                                                                                                                                                                                                                                                                                                                                                                                                                                                                                                                                                                                                                                                                                                                                                                                                                                                             | , sport 1 isii - K1 | D                          |                   |                |                      |  |
|                                                        | Anchorage, AK 99518                                                                                                                                                                                                                                                                                                                                                                                                                                                                                                                                                                                                                                                                                                                                                                                                                                                                                                                                                                                                                                                                                                                                                                                                                                                                                                                                                                                                                                                                                                                                                                                                                                                                                                                                                                                                                                                                                                                                                                                                                                                                                                            |                     |                            |                   |                |                      |  |
|                                                        |                                                                                                                                                                                                                                                                                                                                                                                                                                                                                                                                                                                                                                                                                                                                                                                                                                                                                                                                                                                                                                                                                                                                                                                                                                                                                                                                                                                                                                                                                                                                                                                                                                                                                                                                                                                                                                                                                                                                                                                                                                                                                                                                |                     |                            |                   |                |                      |  |
|                                                        | t in my best professional judgment and<br>in the Anadromous Waters Catalog                                                                                                                                                                                                                                                                                                                                                                                                                                                                                                                                                                                                                                                                                                                                                                                                                                                                                                                                                                                                                                                                                                                                                                                                                                                                                                                                                                                                                                                                                                                                                                                                                                                                                                                                                                                                                                                                                                                                                                                                                                                     | belief the above    | information is evide       | ence that this wa | iterbody shoul | d be included        |  |
| or acretta ii oii                                      | The man of the state of the sta |                     |                            |                   |                |                      |  |
| Signature of Area Biologist:                           |                                                                                                                                                                                                                                                                                                                                                                                                                                                                                                                                                                                                                                                                                                                                                                                                                                                                                                                                                                                                                                                                                                                                                                                                                                                                                                                                                                                                                                                                                                                                                                                                                                                                                                                                                                                                                                                                                                                                                                                                                                                                                                                                |                     | Date:                      |                   |                |                      |  |