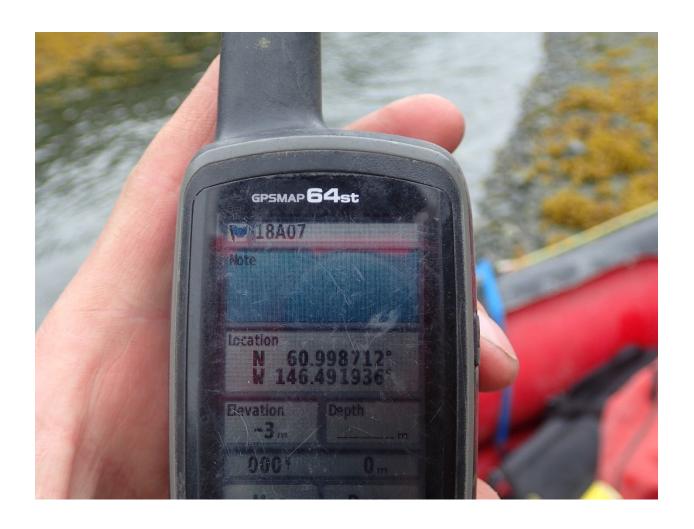

## Fish Survey Nomination Form Anadromous Waters Catalog

| Region: South Ce                                       |                                                                                                                                                                                                                                                                                                                                                                                                                                                                                                                                                                                                                                                                                                                                                                                                                                                                                                                                                                                                                                                                                                                                                                                                                                                                                                                                                                                                                                                                                                                                                                                                                                                                                                                                                                                                                                                                                                                                                                                                                                                                                                                                |                     | USGS Quad: Cordova D-7     |                   |                |                      |  |
|--------------------------------------------------------|--------------------------------------------------------------------------------------------------------------------------------------------------------------------------------------------------------------------------------------------------------------------------------------------------------------------------------------------------------------------------------------------------------------------------------------------------------------------------------------------------------------------------------------------------------------------------------------------------------------------------------------------------------------------------------------------------------------------------------------------------------------------------------------------------------------------------------------------------------------------------------------------------------------------------------------------------------------------------------------------------------------------------------------------------------------------------------------------------------------------------------------------------------------------------------------------------------------------------------------------------------------------------------------------------------------------------------------------------------------------------------------------------------------------------------------------------------------------------------------------------------------------------------------------------------------------------------------------------------------------------------------------------------------------------------------------------------------------------------------------------------------------------------------------------------------------------------------------------------------------------------------------------------------------------------------------------------------------------------------------------------------------------------------------------------------------------------------------------------------------------------|---------------------|----------------------------|-------------------|----------------|----------------------|--|
|                                                        | ers Catalog Number of Waterway:  y: Toadland Creek                                                                                                                                                                                                                                                                                                                                                                                                                                                                                                                                                                                                                                                                                                                                                                                                                                                                                                                                                                                                                                                                                                                                                                                                                                                                                                                                                                                                                                                                                                                                                                                                                                                                                                                                                                                                                                                                                                                                                                                                                                                                             |                     |                            | USGS Name         |                | Local Name           |  |
| ✓ Addition                                             | Deletion                                                                                                                                                                                                                                                                                                                                                                                                                                                                                                                                                                                                                                                                                                                                                                                                                                                                                                                                                                                                                                                                                                                                                                                                                                                                                                                                                                                                                                                                                                                                                                                                                                                                                                                                                                                                                                                                                                                                                                                                                                                                                                                       |                     | ☐ Correction               | USGS Name         |                | tup Information      |  |
| - Tiddivion                                            | Fo                                                                                                                                                                                                                                                                                                                                                                                                                                                                                                                                                                                                                                                                                                                                                                                                                                                                                                                                                                                                                                                                                                                                                                                                                                                                                                                                                                                                                                                                                                                                                                                                                                                                                                                                                                                                                                                                                                                                                                                                                                                                                                                             | or Office Use       |                            |                   |                | up imormation        |  |
| Nomination #                                           |                                                                                                                                                                                                                                                                                                                                                                                                                                                                                                                                                                                                                                                                                                                                                                                                                                                                                                                                                                                                                                                                                                                                                                                                                                                                                                                                                                                                                                                                                                                                                                                                                                                                                                                                                                                                                                                                                                                                                                                                                                                                                                                                |                     |                            |                   |                |                      |  |
|                                                        |                                                                                                                                                                                                                                                                                                                                                                                                                                                                                                                                                                                                                                                                                                                                                                                                                                                                                                                                                                                                                                                                                                                                                                                                                                                                                                                                                                                                                                                                                                                                                                                                                                                                                                                                                                                                                                                                                                                                                                                                                                                                                                                                |                     | <b>Fisheries Scientist</b> |                   | D              | ate                  |  |
| Revision Year:                                         |                                                                                                                                                                                                                                                                                                                                                                                                                                                                                                                                                                                                                                                                                                                                                                                                                                                                                                                                                                                                                                                                                                                                                                                                                                                                                                                                                                                                                                                                                                                                                                                                                                                                                                                                                                                                                                                                                                                                                                                                                                                                                                                                |                     |                            |                   |                |                      |  |
|                                                        |                                                                                                                                                                                                                                                                                                                                                                                                                                                                                                                                                                                                                                                                                                                                                                                                                                                                                                                                                                                                                                                                                                                                                                                                                                                                                                                                                                                                                                                                                                                                                                                                                                                                                                                                                                                                                                                                                                                                                                                                                                                                                                                                | Habi                | itat Operations Man        | ager              | D              | ate                  |  |
| Revision to:                                           | Atlas Catalog                                                                                                                                                                                                                                                                                                                                                                                                                                                                                                                                                                                                                                                                                                                                                                                                                                                                                                                                                                                                                                                                                                                                                                                                                                                                                                                                                                                                                                                                                                                                                                                                                                                                                                                                                                                                                                                                                                                                                                                                                                                                                                                  |                     |                            |                   |                |                      |  |
|                                                        | Both                                                                                                                                                                                                                                                                                                                                                                                                                                                                                                                                                                                                                                                                                                                                                                                                                                                                                                                                                                                                                                                                                                                                                                                                                                                                                                                                                                                                                                                                                                                                                                                                                                                                                                                                                                                                                                                                                                                                                                                                                                                                                                                           | A                   | WC Project Biologis        | st                |                | Date                 |  |
| <b>Revision Code:</b>                                  |                                                                                                                                                                                                                                                                                                                                                                                                                                                                                                                                                                                                                                                                                                                                                                                                                                                                                                                                                                                                                                                                                                                                                                                                                                                                                                                                                                                                                                                                                                                                                                                                                                                                                                                                                                                                                                                                                                                                                                                                                                                                                                                                |                     | •                          |                   |                |                      |  |
|                                                        |                                                                                                                                                                                                                                                                                                                                                                                                                                                                                                                                                                                                                                                                                                                                                                                                                                                                                                                                                                                                                                                                                                                                                                                                                                                                                                                                                                                                                                                                                                                                                                                                                                                                                                                                                                                                                                                                                                                                                                                                                                                                                                                                |                     | GIS Analyst                | <del></del>       |                | Pate                 |  |
| Site Information                                       | Station: FSCB2318A07 Date Observed:                                                                                                                                                                                                                                                                                                                                                                                                                                                                                                                                                                                                                                                                                                                                                                                                                                                                                                                                                                                                                                                                                                                                                                                                                                                                                                                                                                                                                                                                                                                                                                                                                                                                                                                                                                                                                                                                                                                                                                                                                                                                                            | 6/8/2024 Le         | gal Desc.:                 |                   | Latitude: Lon  | gitude: Datum:       |  |
| Site information                                       | <b>24.0 25.0 20.0 24.0 25.0 25.0 25.0 25.0 25.0 25.0 25.0 25.0 25.0 25.0 25.0 25.0 25.0 25.0 25.0 25.0 25.0 25.0 25.0 25.0 25.0 25.0 25.0 25.0 25.0 25.0 25.0 25.0 25.0 25.0 25.0 25.0 25.0 25.0 25.0 25.0 25.0 25.0 25.0 25.0 25.0 25.0 25.0 25.0 25.0 25.0 25.0 25.0 25.0 25.0 25.0 25.0 25.0 25.0 25.0 25.0 25.0 25.0 25.0 25.0 25.0 25.0 25.0 25.0 25.0 25.0 25.0 25.0 25.0 25.0 25.0 25.0 25.0 25.0 25.0 25.0 25.0 25.0 25.0 25.0 25.0 25.0 25.0 25.0 25.0 25.0 25.0 25.0 25.0 25.0 25.0 25.0 25.0 25.0 25.0 25.0 25.0 25.0 25.0 25.0 25.0 25.0 25.0 25.0 25.0 25.0 25.0 25.0 25.0 25.0 25.0 25.0 25.0 25.0 25.0 25.0 25.0 25.0 25.0 25.0 25.0 25.0 25.0 25.0 25.0 25.0 25.0 25.0 25.0 25.0 25.0 25.0 25.0 25.0 25.0 25.0 25.0 25.0 25.0 25.0 25.0 25.0 25.0 25.0 25.0 25.0 25.0 25.0 25.0 25.0 25.0 25.0 25.0 25.0 25.0 25.0 25.0 25.0 25.0 25.0 25.0 25.0 25.0 25.0 25.0 25.0 25.0 25.0 25.0 25.0 25.0 25.0 25.0 25.0 25.0 25.0 25.0 25.0 25.0 25.0 25.0 25.0 25.0 25.0 25.0 25.0 25.0 25.0 25.0 25.0 25.0 25.0 25.0 25.0 25.0 25.0 25.0 25.0 25.0 25.0 25.0 25.0 25.0 25.0 25.0 25.0 25.0 25.0 25.0 25.0 25.0 25.0 25.0 25.0 25.0 25.0 25.0 25.0 25.0 25.0 25.0 25.0 25.0 25.0 25.0 25.0 25.0 25.0 25.0 25.0 25.0 25.0 25.0 25.0 25.0 25.0 25.0 25.0 25.0 25.0 25.0 25.0 25.0 25.0 25.0 25.0 25.0 25.0 25.0 25.0 25.0 25.0 25.0 25.0 25.0 25.0 25.0 25.0 25.0 25.0 25.0 25.0 25.0 25.0 25.0 25.0 25.0 25.0 25.0 25.0 25.0 25.0 25.0 25.0 25.0 25.0 25.0 25.0 25.0 25.0 25.0 25.0 25.0 25.0 25.0 25.0 25.0 25.0 2</b>                                                                                                                                                                                                                                                                                                                                                                                                                                                                                                                                                                                                   | 0, 0, 202           | gai 2 esen                 | Up Stream         |                | 5.48958 WGS84        |  |
|                                                        |                                                                                                                                                                                                                                                                                                                                                                                                                                                                                                                                                                                                                                                                                                                                                                                                                                                                                                                                                                                                                                                                                                                                                                                                                                                                                                                                                                                                                                                                                                                                                                                                                                                                                                                                                                                                                                                                                                                                                                                                                                                                                                                                |                     |                            | _                 |                | 5.49194 WGS84        |  |
|                                                        |                                                                                                                                                                                                                                                                                                                                                                                                                                                                                                                                                                                                                                                                                                                                                                                                                                                                                                                                                                                                                                                                                                                                                                                                                                                                                                                                                                                                                                                                                                                                                                                                                                                                                                                                                                                                                                                                                                                                                                                                                                                                                                                                |                     |                            |                   |                |                      |  |
| Life History: Ana                                      | adromous                                                                                                                                                                                                                                                                                                                                                                                                                                                                                                                                                                                                                                                                                                                                                                                                                                                                                                                                                                                                                                                                                                                                                                                                                                                                                                                                                                                                                                                                                                                                                                                                                                                                                                                                                                                                                                                                                                                                                                                                                                                                                                                       |                     |                            |                   |                |                      |  |
| -                                                      | tage: pink salmon juvenile                                                                                                                                                                                                                                                                                                                                                                                                                                                                                                                                                                                                                                                                                                                                                                                                                                                                                                                                                                                                                                                                                                                                                                                                                                                                                                                                                                                                                                                                                                                                                                                                                                                                                                                                                                                                                                                                                                                                                                                                                                                                                                     | Samr                | oling Method (No. of       | fish): PEF (2)    |                |                      |  |
| Species/LifeStage: coho salmon juvenile                |                                                                                                                                                                                                                                                                                                                                                                                                                                                                                                                                                                                                                                                                                                                                                                                                                                                                                                                                                                                                                                                                                                                                                                                                                                                                                                                                                                                                                                                                                                                                                                                                                                                                                                                                                                                                                                                                                                                                                                                                                                                                                                                                |                     | oling Method (No. of       |                   |                |                      |  |
| <del></del>                                            |                                                                                                                                                                                                                                                                                                                                                                                                                                                                                                                                                                                                                                                                                                                                                                                                                                                                                                                                                                                                                                                                                                                                                                                                                                                                                                                                                                                                                                                                                                                                                                                                                                                                                                                                                                                                                                                                                                                                                                                                                                                                                                                                |                     |                            |                   |                |                      |  |
| Life History: Res                                      | tage: coastrange sculpin juvenile/adult                                                                                                                                                                                                                                                                                                                                                                                                                                                                                                                                                                                                                                                                                                                                                                                                                                                                                                                                                                                                                                                                                                                                                                                                                                                                                                                                                                                                                                                                                                                                                                                                                                                                                                                                                                                                                                                                                                                                                                                                                                                                                        | Same                | oling Method (No. of       | fah), DEE (5)     |                |                      |  |
| Species/Lifes                                          | tage. coastrange scurpin juvenne/aduit                                                                                                                                                                                                                                                                                                                                                                                                                                                                                                                                                                                                                                                                                                                                                                                                                                                                                                                                                                                                                                                                                                                                                                                                                                                                                                                                                                                                                                                                                                                                                                                                                                                                                                                                                                                                                                                                                                                                                                                                                                                                                         | Samp                | Jing Method (140. 01       | 11811). I E1' (3) |                |                      |  |
| Additional Comm<br>were collected v<br>coho salmon was | ia backpack electrofishing. Add coho salr                                                                                                                                                                                                                                                                                                                                                                                                                                                                                                                                                                                                                                                                                                                                                                                                                                                                                                                                                                                                                                                                                                                                                                                                                                                                                                                                                                                                                                                                                                                                                                                                                                                                                                                                                                                                                                                                                                                                                                                                                                                                                      |                     |                            |                   |                |                      |  |
| Name of Obser                                          | rver: Duncan Green, Fish & Wildlife Tec                                                                                                                                                                                                                                                                                                                                                                                                                                                                                                                                                                                                                                                                                                                                                                                                                                                                                                                                                                                                                                                                                                                                                                                                                                                                                                                                                                                                                                                                                                                                                                                                                                                                                                                                                                                                                                                                                                                                                                                                                                                                                        | hnician 3           | Phone:                     |                   | Date Printe    | d: <u>10/11/2024</u> |  |
| Signat                                                 | ure:                                                                                                                                                                                                                                                                                                                                                                                                                                                                                                                                                                                                                                                                                                                                                                                                                                                                                                                                                                                                                                                                                                                                                                                                                                                                                                                                                                                                                                                                                                                                                                                                                                                                                                                                                                                                                                                                                                                                                                                                                                                                                                                           |                     |                            |                   |                |                      |  |
| ٥                                                      | ress: Alaska Department of Fish & Game                                                                                                                                                                                                                                                                                                                                                                                                                                                                                                                                                                                                                                                                                                                                                                                                                                                                                                                                                                                                                                                                                                                                                                                                                                                                                                                                                                                                                                                                                                                                                                                                                                                                                                                                                                                                                                                                                                                                                                                                                                                                                         | Sport Fich DT       |                            |                   |                |                      |  |
| Addi                                                   | 333 Raspberry Road                                                                                                                                                                                                                                                                                                                                                                                                                                                                                                                                                                                                                                                                                                                                                                                                                                                                                                                                                                                                                                                                                                                                                                                                                                                                                                                                                                                                                                                                                                                                                                                                                                                                                                                                                                                                                                                                                                                                                                                                                                                                                                             | , sport 1 isii - K1 | D                          |                   |                |                      |  |
|                                                        | Anchorage, AK 99518                                                                                                                                                                                                                                                                                                                                                                                                                                                                                                                                                                                                                                                                                                                                                                                                                                                                                                                                                                                                                                                                                                                                                                                                                                                                                                                                                                                                                                                                                                                                                                                                                                                                                                                                                                                                                                                                                                                                                                                                                                                                                                            |                     |                            |                   |                |                      |  |
|                                                        |                                                                                                                                                                                                                                                                                                                                                                                                                                                                                                                                                                                                                                                                                                                                                                                                                                                                                                                                                                                                                                                                                                                                                                                                                                                                                                                                                                                                                                                                                                                                                                                                                                                                                                                                                                                                                                                                                                                                                                                                                                                                                                                                |                     |                            |                   |                |                      |  |
|                                                        | t in my best professional judgment and<br>in the Anadromous Waters Catalog                                                                                                                                                                                                                                                                                                                                                                                                                                                                                                                                                                                                                                                                                                                                                                                                                                                                                                                                                                                                                                                                                                                                                                                                                                                                                                                                                                                                                                                                                                                                                                                                                                                                                                                                                                                                                                                                                                                                                                                                                                                     | belief the above    | information is evide       | ence that this wa | iterbody shoul | d be included        |  |
| or acretta ii oii                                      | The man of the state of the sta |                     |                            |                   |                |                      |  |
| Signature of Area Biologist:                           |                                                                                                                                                                                                                                                                                                                                                                                                                                                                                                                                                                                                                                                                                                                                                                                                                                                                                                                                                                                                                                                                                                                                                                                                                                                                                                                                                                                                                                                                                                                                                                                                                                                                                                                                                                                                                                                                                                                                                                                                                                                                                                                                |                     | Date:                      |                   |                |                      |  |