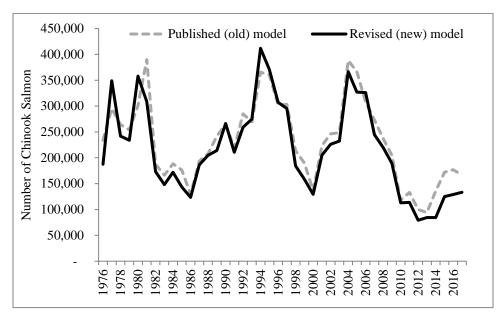

2012 | 99,807    | 14%  | 79,238    | 10%     | -20,570    | 21%        |
| 2013 | 94,166    | 7%   | 84,311    | 5%      | -9,855     | 10%        |
| 2014 | 135,749   | 15%  | 84,326    | 8%      | -51,423    | 38%        |
| 2015 | 172,055   | 16%  | 125,058   | 6%      | -46,997    | 27%        |
| 2016 | 176,916   | 16%  | 128,855   | 7%      | -48,061    | 27%        |
| 2017 | 166,863   | 13%  | 133,267   | 8%      | -33,596    | 20%        |
|      |           |      |           | Average | -14,775    | 11%        |

Source: Bue et al. 2012; Hamazaki and Liller 2015; Liller and Hamazaki 2016; Liller 2017; Smith and Liller 2018.



Figure 1. –Difference in the number of Chinook salmon estimated using the revised (new) maximum likelihood model compared to the published (old) model.



Figure 2.– Total abundance of Kuskokwim River Chinook salmon estimated using the revised (new) and published (old) maximum likelihood model.



Figure 3.– Total run size of Kuskokwim River Chinook salmon based on the A) published (old) model and B) revised (new) model. Total run size is the sum of drainagewide escapement (dark gray bars) and total harvest (light gray bars). Escapements that fall below the lower bound of the drainagewide escapement goal of 65,000 fish (solid blackline) are highlighted with a checkered pattern. The upper bound of the drainagewide escapement goal of 120,000 is shown as the black dashed line. Note that the drainagewide escapement goal was established in 2013 and is shown for reference.