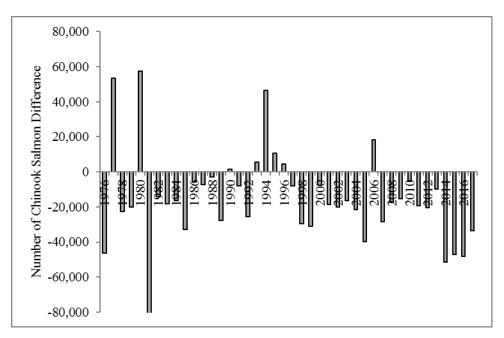

| 2010 | 118,507   | 8%   | 112,975   | 5%      | -5,532     | 5%         |
| 2011 | 133,059   | 10%  | 113,749   | 6%      | -19,310    | 15%        |
| 2012 | 99,807    | 14%  | 79,238    | 10%     | -20,570    | 21%        |
| 2013 | 94,166    | 7%   | 84,311    | 5%      | -9,855     | 10%        |
| 2014 | 135,749   | 15%  | 84,326    | 8%      | -51,423    | 38%        |
| 2015 | 172,055   | 16%  | 125,058   | 6%      | -46,997    | 27%        |
| 2016 | 176,916   | 16%  | 128,855   | 7%      | -48,061    | 27%        |
| 2017 | 166,863   | 13%  | 133,267   | 8%      | -33,596    | 20%        |
|      |           |      |           | Average | -14,775    | 11%        |

Source: Bue et al. 2012; Hamazaki and Liller 2015; Liller and Hamazaki 2016; Liller 2017; Smith and Liller 2018.



Figure 1. –Difference in the number of Chinook salmon estimated using the revised (new) maximum likelihood model compared to the published (old) model.



Figure 2.– Total abundance of Kuskokwim River Chinook salmon estimated using the revised (new) and published (old) maximum likelihood model.



Figure 3.– Total run size of Kuskokwim River Chinook salmon based on the A) published (old) model and B) revised (new) model. Total run size is the sum of drainagewide escapement (dark gray bars) and total harvest (light gray bars). Escapements that fall below the lower bound of the drainagewide escapement goal of 65,000 fish (solid blackline) are highlighted with a checkered pattern. The upper bound of the drainagewide escapement goal of 120,000 is shown as the black dashed line. Note that the