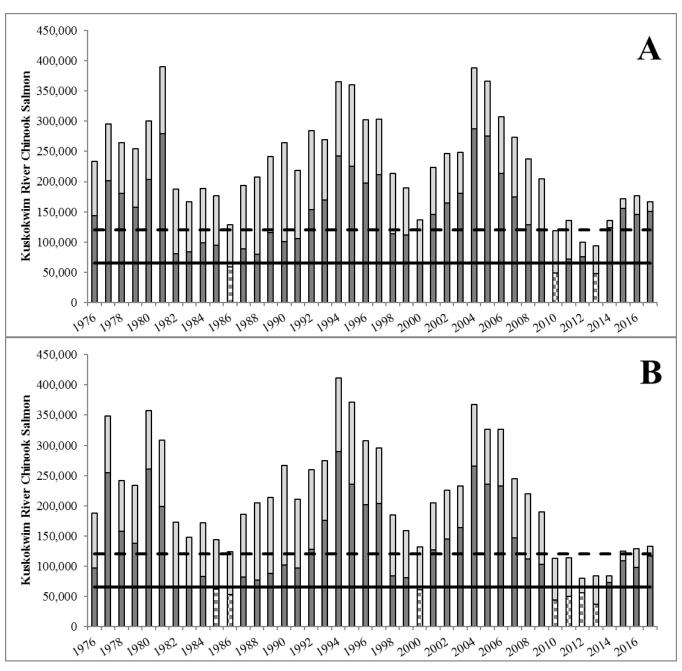

|
| 2014 | 135,749   | 15%  | 84,326    | 8%      | -51,423    | 38%        |
| 2015 | 172,055   | 16%  | 125,058   | 6%      | -46,997    | 27%        |
| 2016 | 176,916   | 16%  | 128,855   | 7%      | -48,061    | 27%        |
| 2017 | 166,863   | 13%  | 133,267   | 8%      | -33,596    | 20%        |
|      |           |      |           | Average | -14,775    | 11%        |

Source: Bue et al. 2012; Hamazaki and Liller 2015; Liller and Hamazaki 2016; Liller 2017; Smith and Liller 2018.



Figure 1. –Difference in the number of Chinook salmon estimated using the revised (new) maximum likelihood model compared to the published (old) model.



Figure 2.– Total abundance of Kuskokwim River Chinook salmon estimated using the revised (new) and published (old) maximum likelihood model.



Figure 3.– Total run size of Kuskokwim River Chinook salmon based on the A) published (old) model and B) revised (new) model. Total run size is the sum of drainagewide escapement (dark gray bars) and total harvest (light gray bars). Escapements that fall below the lower bound of the drainagewide escapement goal of 65,000 fish (solid blackline) are highlighted with a checkered pattern. The upper bound of the drainagewide escapement goal of 120,000 is shown as the black dashed line. Note that the drainagewide escapement goal was established in 2013 and is shown for reference.